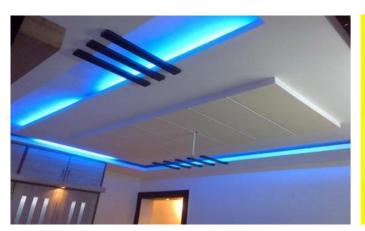

waterproofing compound & other specialized polymers which provide a smooth, crack and water-resistant surface for a durable structure.



#### TILE INSTALLATION

Tile installation requires proper subfloor preparation to prevent water damage and to ensure a long-lasting floor. Whether it's cement board or a tile backer base, we make sure we have all the necessary materials for installation. For heavy tile like slate, we make sure the floor has the necessary reinforcements for proper installation.

Once the tile is laid and the mortar has set, we fill the grout lines. Since grout needs a few weeks to completely cure, we'll come back and apply a grout sealant; if necessary, to prevent stains.



## TILE INSTALLATION











#### **BIGTILE INSTALLATION**











## **FALSE CEILING**













## **RENOVATION WORK**











#### WATERPROOFING SERVICE

- ROOF WATERPROOFING SERVICES
- BASEMENT WATERPROOFING SERVICES
- SWIMMING POOL WATERPROOFING SERVICES
- WATER TANK WATERPROOFING SERVICES
- WALL WATERPROOFING SERVICES
- BATHROOM WATERPROOFING SERVICES













#### WATERPROOFING











#### WATERPROOFING

















#### **AUTHORIZED APPLICATOR**

| Dalmia     | MYK Laticrete       | Ultratech | Nuvoco       | Berger     |
|------------|---------------------|-----------|--------------|------------|
| Joyous     | <b>Ual Koncrete</b> | Biltech   | ACC          | Weber      |
| MYK Arment | Tranquil            | CP Birla  | Ardex Endura | Magic Zone |



































#### **TEAM**



#### **ENGINEER**

Technical Skills
Project Management