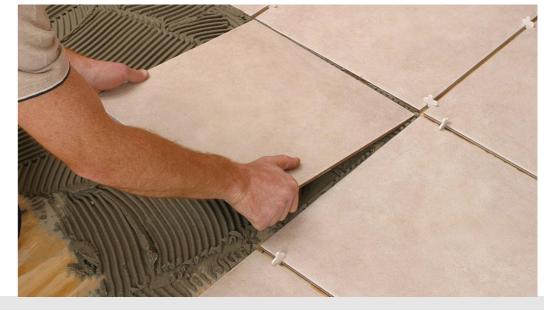

#### TILE INSTALLATION

Tile installation requires proper subfloor preparation to prevent water damage and to ensure a long-lasting floor. Whether it's cement board or a tile backer base, we make sure we have all the necessary materials for installation. For heavy tile like slate, we make sure the floor has the necessary reinforcements for proper installation.

Once the tile is laid and the mortar has set, we fill the grout lines. Since grout needs a few weeks to completely cure, we'll come back and apply a grout sealant; if necessary, to prevent stains.

## TILE INSTALLATION