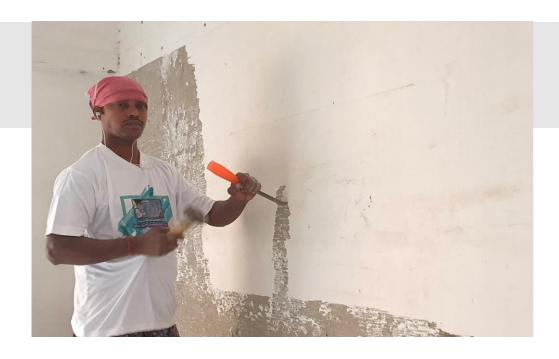

#### **READY MIX PLASTER**

This is a high-performance ready-mix cement plaster for exterior, interior and ceiling application. It is produced in a controlled environment using well-graded natural/m-sand, cement, fibers, integral waterproofing compound & other specialized polymers which provide a smooth, crack and water-resistant surface for a durable structure.