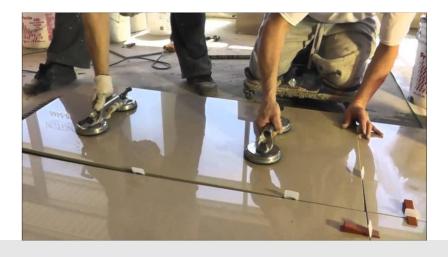

#### TILE INSTALLATION

Tile installation requires proper subfloor preparation to prevent water damage and to ensure a long-lasting floor. Whether it's cement board or a tile backer base, we make sure we have all the necessary materials for installation. For heavy tile like slate, we make sure the floor has the necessary reinforcements for proper installation.

Once the tile is laid and the mortar has set, we fill the grout lines. Since grout needs a few weeks to completely cure, we'll come back and apply a grout sealant; if necessary, to prevent stains.

#### **BIGTILE INSTALLATION**