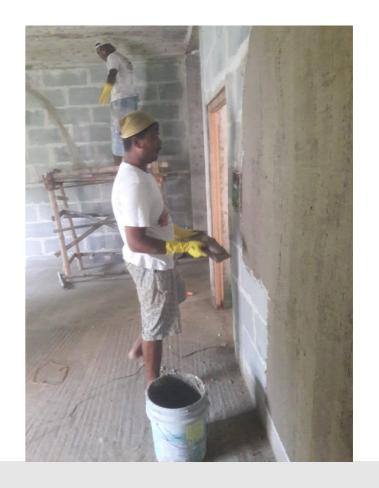

#### **READY MIX PLASTER**

This is a high-performance ready-mix cement plaster for exterior, interior and ceiling application. It is produced in a controlled environment using well-graded natural/m-sand, cement, fibers, integral waterproofing compound & other specialized polymers which provide a smooth, crack and water-resistant surface for a durable structure.

We have been working on such AAC blocks from many years. Our engineer is able to install the AAC block with block adhesive, and we also install AAC Block in a modern fashion. That is way you get a good furnishing, long lasting, water resistant and crack free wall and so on.