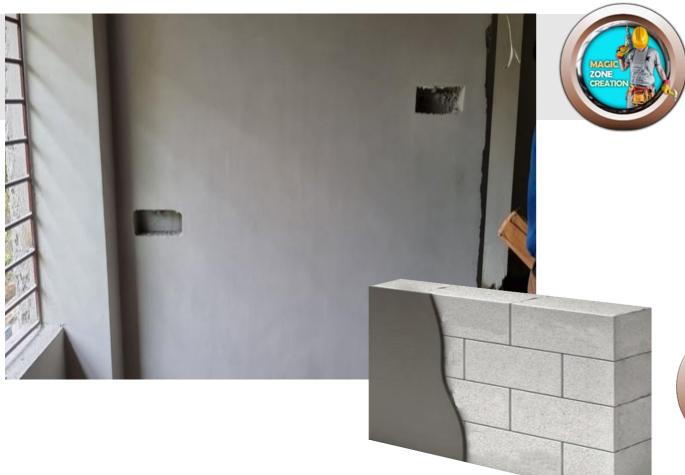

#### **AAC BLOCK INSTALLATION**

We have been working on such AAC blocks from many years. Our engineer is able to install the AAC block with block adhesive, and we also install AAC Block in a modern fashion. That is way you get a good furnishing, long lasting, water resistant and crack free wall and so on.

**AAC BLOCK WORK** 