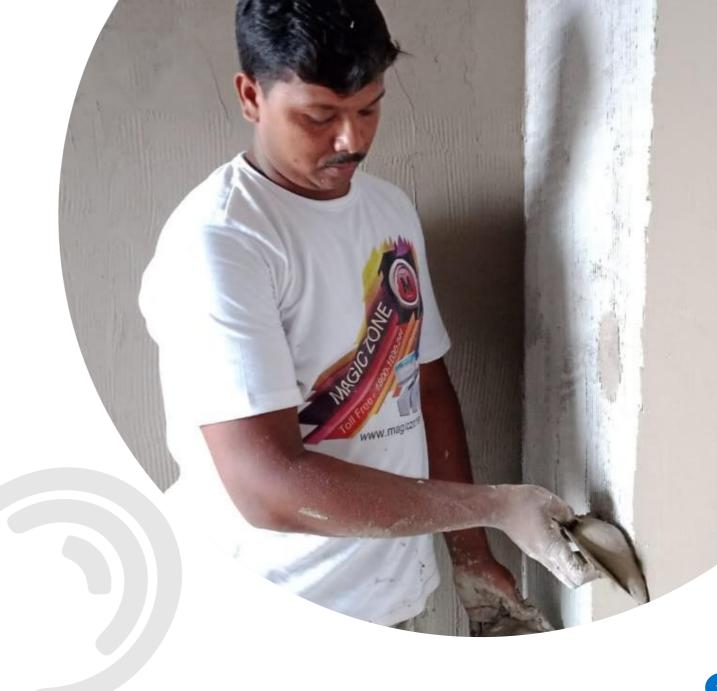

#### **READY MIX PLASTER**

This is a high-performance ready-mix cement plaster for exterior, interior and ceiling application. It is produced in a controlled environment using well-graded natural/m-sand, cement, fibers, integral waterproofing compound & other specialized polymers which provide a smooth, crack and water-resistant surface for a durable structure.