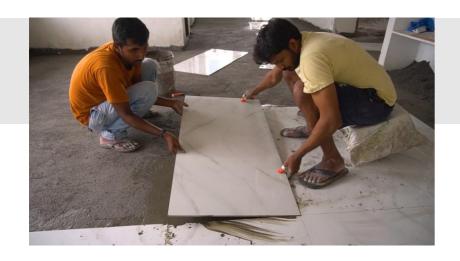

#### TILE INSTALLATION

Tile installation requires proper subfloor preparation to prevent water damage and to ensure a long-lasting floor. Whether it's cement board or a tile backer base, we make sure we have all the necessary materials for installation. For heavy tile like slate, we make sure the floor has the necessary reinforcements for proper installation.

Once the tile is laid and the mortar has set, we fill the grout lines. Since grout needs a few weeks to completely cure, we'll come back and apply a grout sealant; if necessary, to prevent stains.

## TILE INSTALLATION