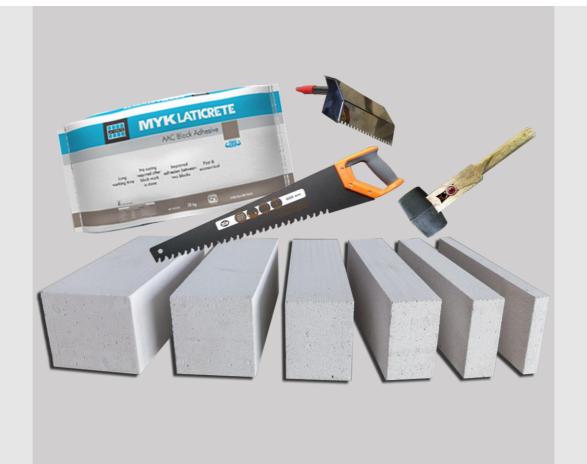

#### **AAC BLOCK INSTALLATION**

#### BENEFITS OF AAC BLOCK

Eco-friendly & Sustainable
Lightweight
Thermally Insulated & Energy Efficient
Fire Resistant
Acoustic Performance
Easy Workability and Design Flexibility
Seismic Resistant
Precision
Termite/Pest Resistant
Low Maintenance
Faster Construction
Long Lasting

We have been working on such AAC blocks from many years. Our engineer is able to install the AAC block with block adhesive, and we also install AAC Block in a modern fashion. That is way you get a good furnishing, long lasting, water resistant and crack free wall and so on.