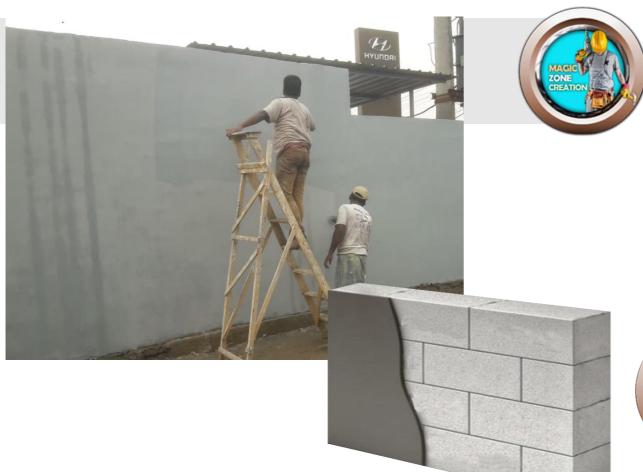

#### **READY MIX PLASTER**

This is a high-performance ready-mix cement plaster for exterior, interior and ceiling application. It is produced in a controlled environment using well-graded natural/m-sand, cement, fibers, integral waterproofing compound & other specialized polymers which provide a smooth, crack and water-resistant surface for a durable structure.