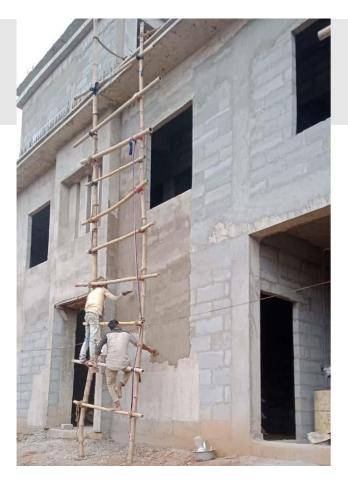

#### **READY MIX PLASTER**

This is a high-performance ready-mix cement plaster for exterior, interior and ceiling application. It is produced in a controlled environment using well-graded natural/m-sand, cement, fibers, integral waterproofing compound & other specialized polymers which provide a smooth, crack and water-resistant surface for a durable structure.

We have been working on such AAC blocks from many years. Our engineer is able to install the AAC block with block adhesive, and we also install AAC Block in a modern fashion. That is way you get a good furnishing, long lasting, water resistant and crack free wall and so on.