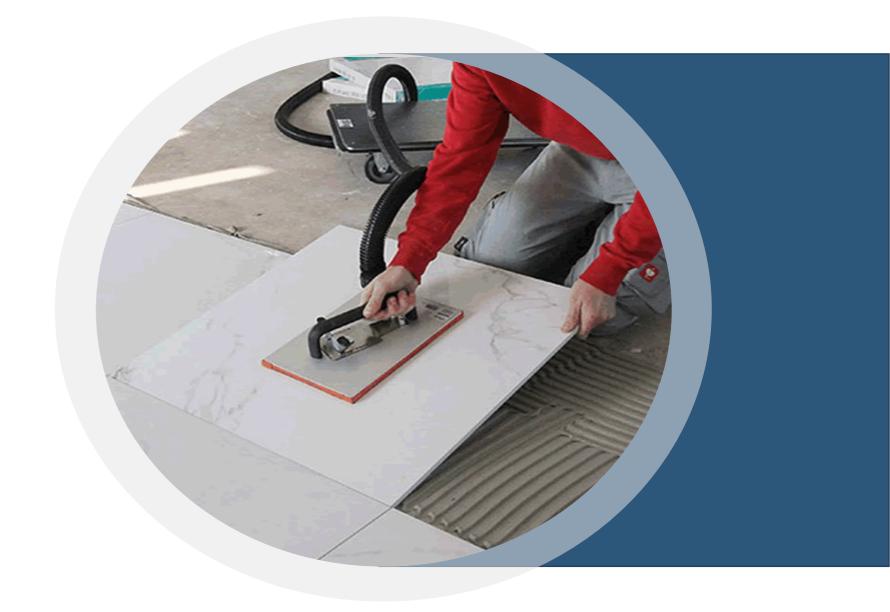

#### TILE INSTALLATION

Tile installation requires proper subfloor preparation to prevent water damage and to ensure a long-lasting floor. Whether it's cement board or a tile backer base, we make sure we have all the necessary materials for installation. For heavy tile like slate, we make sure the floor has the necessary reinforcements for proper installation.

Once the tile is laid and the mortar has set, we fill the grout lines. Since grout needs a few weeks to completely cure, we'll come back and apply a grout sealant; if necessary, to prevent stains.

## TILE INSTALLATION