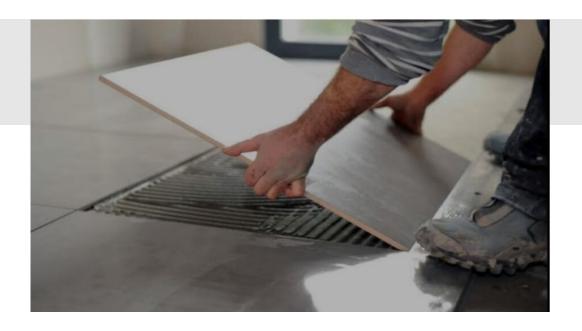

#### TILE INSTALLATION

Tile installation requires proper subfloor preparation to prevent water damage and to ensure a long-lasting floor. Whether it's cement board or a tile backer base, we make sure we have all the necessary materials for installation. For heavy tile like slate, we make sure the floor has the necessary reinforcements for proper installation.

Once the tile is laid and the mortar has set, we fill the grout lines. Since grout needs a few weeks to completely cure, we'll come back and apply a grout sealant; if necessary, to prevent stains.

## TILE INSTALLATION