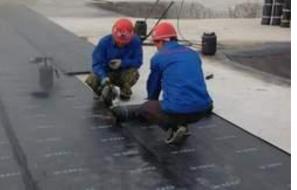

#### TILE INSTALLATION

Tile installation requires proper subfloor preparation to prevent water damage and to ensure a long-lasting floor. Whether it's cement board or a tile backer base, we make sure we have all the necessary materials for installation. For heavy tile like slate, we make sure the floor has the necessary reinforcements for proper installation.

Once the tile is laid and the mortar has set, we fill the grout lines. Since grout needs a few weeks to completely cure, we'll come back and apply a grout sealant; if necessary, to prevent stains.

## TILE INSTALLATION