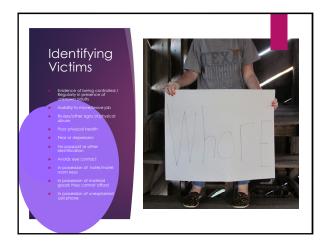

- ► Bad explanations for older injuries "Fell in the shower" "Horse kicked her"
- Where on body are there visible bruises? Not covered by clothing, etc., because abuser didn't care if bruises would be obvious after a beating... bruises around neck; handprints on the arms
- Explanations of who they're with don't make sense – I was just with friends; never talking about being around men – even though you've been called out to a dirty motel
- ▶ Underage girl in possession of hotel/motel room keys Can't tell you perlinent information: address, phone number, names/contact info for significant support people to call in case of an emergency
- ▶ In possession of burner phone