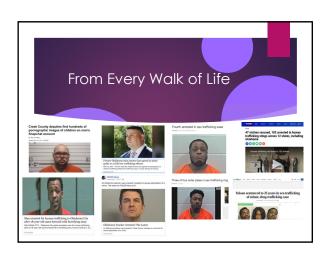

- ► Bad explanations for older injuries "Fell in the shower" "Horse kicked her"
- Where on body are there visible bruises? Not covered by clothing, etc., because abuser didn't care if bruises would be obvious after a beating... bruises around neck; handprints on the arms
- Explanations of who they're with don't make sense – I was just with friends; never talking about being around men – even though you've been called out to a dirty motel
- ▶ Underage girl in possession of hotel/motel room keys Can't tell you perlinent information: address, phone number, names/contact info for significant support people to call in case of an emergency
- ▶ In possession of burner phone