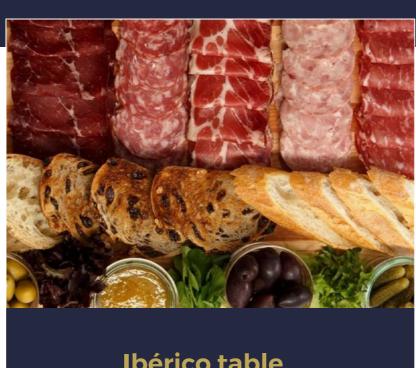

#### **IBERICO TABLE**

Variety of the best ibéricos: ham, lomo, salami, chorizo, spanish morcilla combined with olives, bread and breadsticks.