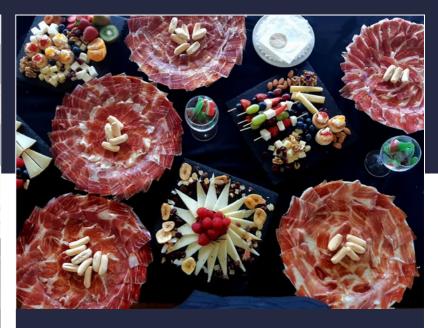

Variety and selection of artisanal cheeses, different types of fresh fruits, dry fruits and nuts, breadsticks and crackers.

#### **IBERICO TABLE**

Variety of the best ibéricos: ham, lomo, salami, chorizo, spanish morcilla combined with olives, bread and breadsticks.

#### **HAM**

Personally selected by our ham experts and hand carved by our professional master cutters.