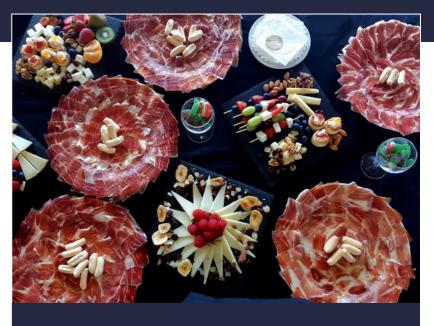

#### **IBERICO TABLE**

Variety of the best ibéricos: ham, lomo, salami, chorizo, spanish morcilla combined with olives, bread and breadsticks.

#### **HAM**

Personally selected by our ham experts and hand carved by our professional master cutters.