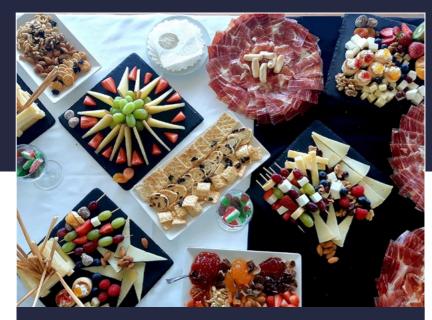

Variety and selection of artisanal cheeses, different types of fresh fruits, dry fruits and nuts, breadsticks and crackers.

#### **IBERICO TABLE**

Variety of the best ibéricos: ham, lomo, salami, chorizo, spanish morcilla combined with olives, bread and breadsticks.