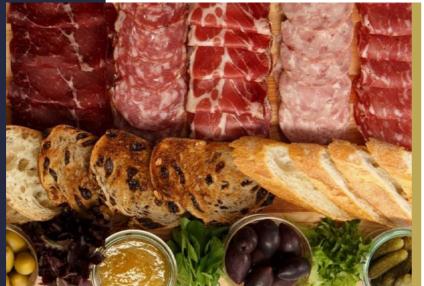

#### **IBERICO TABLE**

Variety of the best ibéricos: ham, lomo, salami, chorizo, spanish morcilla combined with olives, bread and breadsticks.