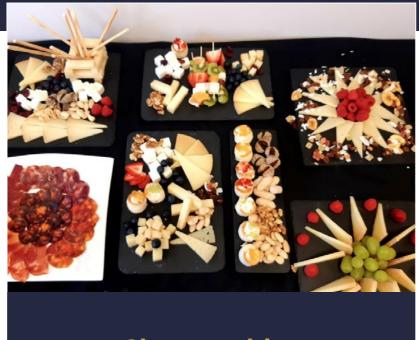

Variety and selection of artisanal cheeses, different types of fresh fruits, dry fruits and nuts, breadsticks and crackers.

#### **IBERICO TABLE**

Variety of the best ibéricos: ham, lomo, salami, chorizo, spanish morcilla combined with olives, bread and breadsticks.

#### **HAM**

Personally selected by our ham experts and hand carved by our professional master cutters.