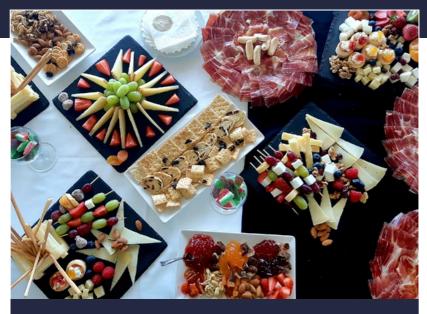

Variety and selection of artisanal cheeses, different types of fresh fruits, dry fruits and nuts, breadsticks and crackers.

#### **IBERICO TABLE**

Variety of the best ibéricos: ham, lomo, salami, chorizo, spanish morcilla combined with olives, bread and breadsticks.

#### **HAM**

Personally selected by our ham experts and hand carved by our professional master cutters.