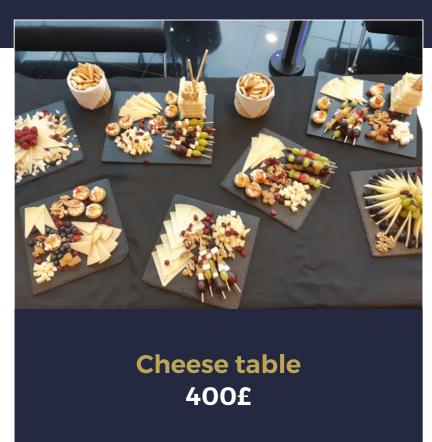

Variety and selection of artisanal cheeses, different types of fresh fruits, dry fruits and nuts, breadsticks and crackers.