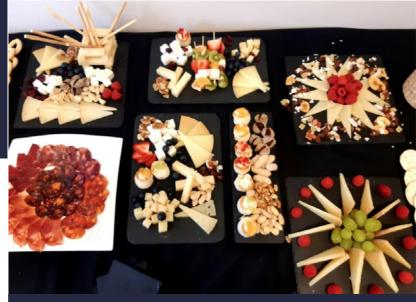

Variety and selection of artisanal cheeses, different types of fresh fruits, dry fruits and nuts, breadsticks and crackers.

#### **IBERICO TABLE**

Variety of the best ibéricos: ham, lomo, salami, chorizo, spanish morcilla combined with olives, bread and breadsticks.