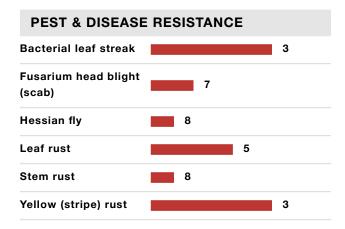

| CHARACTERISTICS                        |             |
|----------------------------------------|-------------|
| Herbicide tolerance                    | AX          |
| Maturity group                         | Medium-Late |
| Planting rate                          | Medium      |
| Head type                              | Awned       |
| Yield potential                        | 3           |
| Plant variety protection               | Pending     |
| Limited use license agreement required | Yes         |
| Crop system                            | DR          |
| Patent protection                      | Pending     |
| New product                            | Yes         |
| Test weight                            | 3           |
| Standability                           | 5           |
| Yellow (stripe) rust                   | 3           |