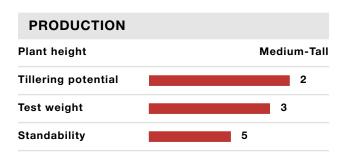

| CHARACTERISTICS                        |             |
|----------------------------------------|-------------|
| Herbicide tolerance                    | AX          |
| Maturity group                         | Medium-Late |
| Planting rate                          | Medium      |
| Head type                              | Awned       |
| Yield potential                        | 3           |
| Plant variety protection               | Pending     |
| Limited use license agreement required | Yes         |
| Crop system                            | DR          |
| Patent protection                      | Pending     |
| New product                            | Yes         |
| Test weight                            | 3           |
| Standability                           | 5           |
| Yellow (stripe) rust                   | 3           |