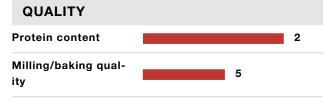

| CHARACTERISTICS                        |             |
|----------------------------------------|-------------|
| Herbicide tolerance                    | AX          |
| Maturity group                         | Medium-Late |
| Planting rate                          | Medium      |
| Head type                              | Awned       |
| Yield potential                        | 3           |
| Plant variety protection               | Pending     |
| Limited use license agreement required | Yes         |
| Crop system                            | DR          |
| Patent protection                      | Pending     |
| New product                            | Yes         |
| Test weight                            | 3           |
| Standability                           | 5           |
| Yellow (stripe) rust                   | 3           |