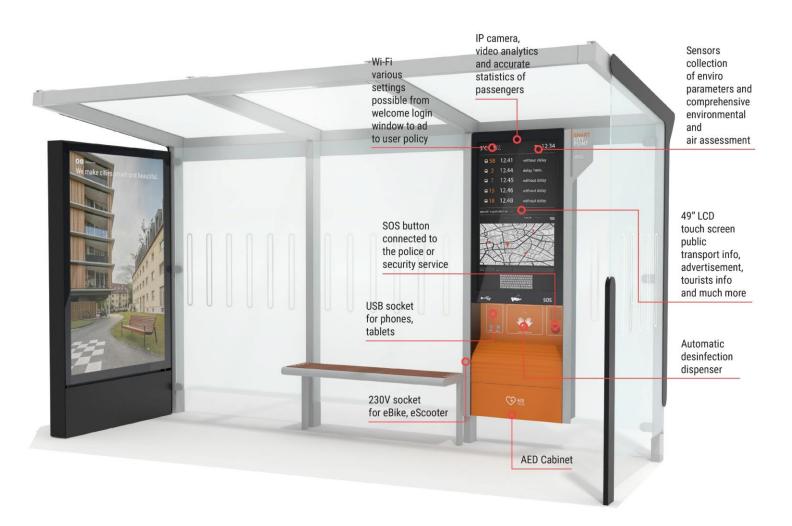

## **SmartBusShelter M2021**

Wi-Fi network available for passengers.

Sensors located in the device measure and collect information about air quality, CO2, VOC and dust particle concentration (with accuracy of PM2,5 and PM10). Comprehensive evaluation of measured parameters is available via CitySys platform on user-friendly screen. Historical data can be accessed through standardized API.

On top is placed Camera, which are used to increase security around bus shelter and video analysis of the surroundings (counting people via app **TrafficMicro**, face recognition, accurate statistics of occupancy, etc.).

The 49" LCD Touch screen with PC is where you can also install your own CSM player. The touch screen serves as an information or advertising channel (official board, tourist information board, public transport timetable, etc.) and it is fully customizable.

We are also offering the possibility of Automatic desinfection dispenser to be placed inside our Smart Bus Shelter.

The SOS signal serves to trigger a message that informs the administrator of the emergency situation around the pole. Built-in speakers and microphone are controlled automatically by the audio loop. In the event of malfunction, the device will log itself in and adjust the volume and sensitivity of the microphone depending on the ambient noise level. The SOS audio unit automatically connects to the security server where 3D visualization shows what is happening around the device. The system offers archiving of calls along with audio / video recordings. If you are interested in a direct connection, it is possible to select a phone number to which an applicant would be connected automatically.

> There is a possibility to charge mobile phones, tablets or other devices with charging via USB port, while the 230 V socket is used to charge eBike or other products supporting e-mobility.

SmartBusShelter, not only helps to increase security around its area, but it is also protected against unauthorized access into device. There is a so-called "Door contact" which detects and records unauthorized access to the device.

Also has Aed Cabinet for first Aid components such as (Defibrillator, first aid kid,...)