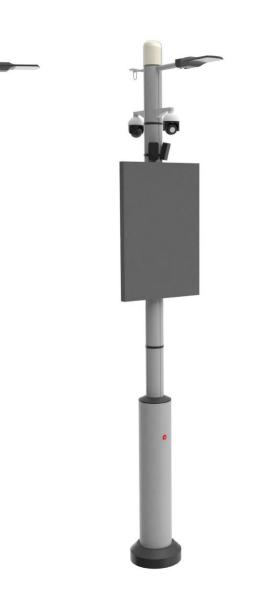

## **Smart Public Pole**

Smart Public Pole enables connection of different sensors (concentration of VOC and dustparticles), radars, actuators, meteo station, CCTV with videosurveillance service powered by AI or parking cameras and other devices (5G small cells, C2X, C2I autonomous cars infrastructure, AC EV chargers, Digital signage screens, PA speakers, SOS emergency button, .....)

### FUNCTION AND FORM

For many design professionals, the evolution of the Public light pole is essential to deploy IoT devices for smart cities.

Smart Public Pole - was created to answer the call for an aesthetically pleasing, yet fully capable street furniture to meet the needs of the modern Smart City. With increasing demands for IoT devices and other IT and Communications equipment to be installed, many of the traditional street lamps today have multiple devices strapped onto them. This not only creates an unsightly landscape, but poses potential hazards in the form of exposed wiring and data cables.