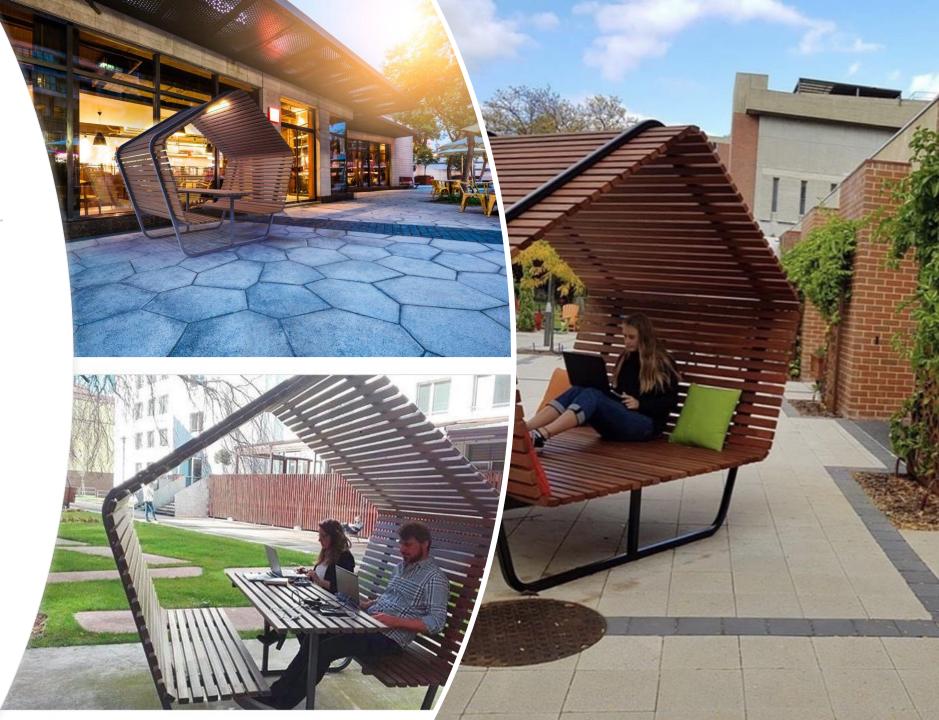

## **Urban Shelter**

Newton Brown LLC dba Newton brown Urban Design is a New York based MBE certified International Small Business providing Sustainable, Smart and Innovative solutions for Street, Site and Spatial Planning

More product information will be made available when signing our Business Agreement