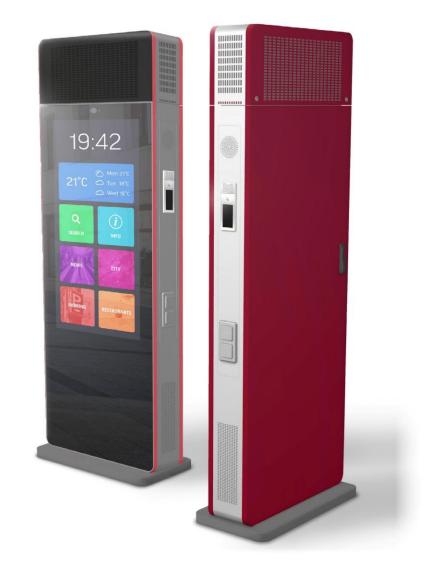

## **Smart Info Kiosk**

Smart Info Kiosk is an outdoor info kiosk with a robust and durable construction that combines modern materials steel and glass, which protects a 55 "LCD screen with high brightness, which is automatically regulated by an integrated brightness sensor responsive to ambient light conditions. The safety and durable construction of the Smart Info kiosk with IP65 protection withstands rain, snow, summer heat and winter frosts perfectly. High operating temperature is provided by automatic air conditioning. In the upper, perforated part above the Smartkiosk screen, smart sensor devices for air monitoring and weather stations for detecting the current weather conditions are installed. In the body of the Smart Info Kiosk itself, other Smart devices are built into its sides: an SOS speaker for emergency calls, electrical sockets for charging electrical devices such as mobile phones, ebikes and scooters, a IP camera for safty monitoring.

### **DESCRIPTION:**

- galvanized steel structure
- powder coating
- heat insulation
- heating and cooling
- protected internal electrical wiring for maximum protection of the user and installed hardware

multitouch • 2x 10 W speakers

resolution

air conditioning
Windows minicomputer

reflective treatment

LCD portrait orientation

· 6 mm protective glass with anti-

STANDARD CONFIGURATION:

55" LCD brightness 2,500 nits, Full HD