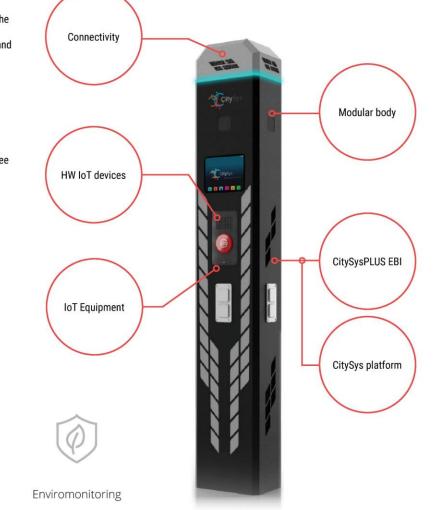

### **SmartCityPole** Digital solution for new era

solutions

SmartCityPole brings a new perspective on how to combine multiple services into one product including:

- · Security (camera, SOS module)
- · Air monitoring
- Data analyses
- Overview of intensity of each cycle route
- · Secured and controlled Wi-Fi
- Touch panel
- · Charging of eBikes, eScooters or other devices (via USB)

Its functionality makes it an ideal device for any type of cycle route. Another advantage is the integration of all digital IoT supporting solutions for urban mobility, smart city and more into a single digital point.

### Main benefits of our solution:

 service and management of digital unit is taken over by supplier · very simple installation and implementation

Security

E-mobility

Information

· if necessary, there is modularity in the Connectivity · each SmartCityPole can be unique and fully customized Smart City Pole is managed and monitored remotely on the CitySys platform, where you can check its status in real time and evaluate all measured information (from camera recording to environmental data). Thanks to its durable, maintenance-free design, it can be placed anywhere. HW IoT devices

Modular body

Touch projective capacity technology -

Z

Security

E-mobility

CF .

Information

Enviromonitoring

IoT Equipment

Connectivity