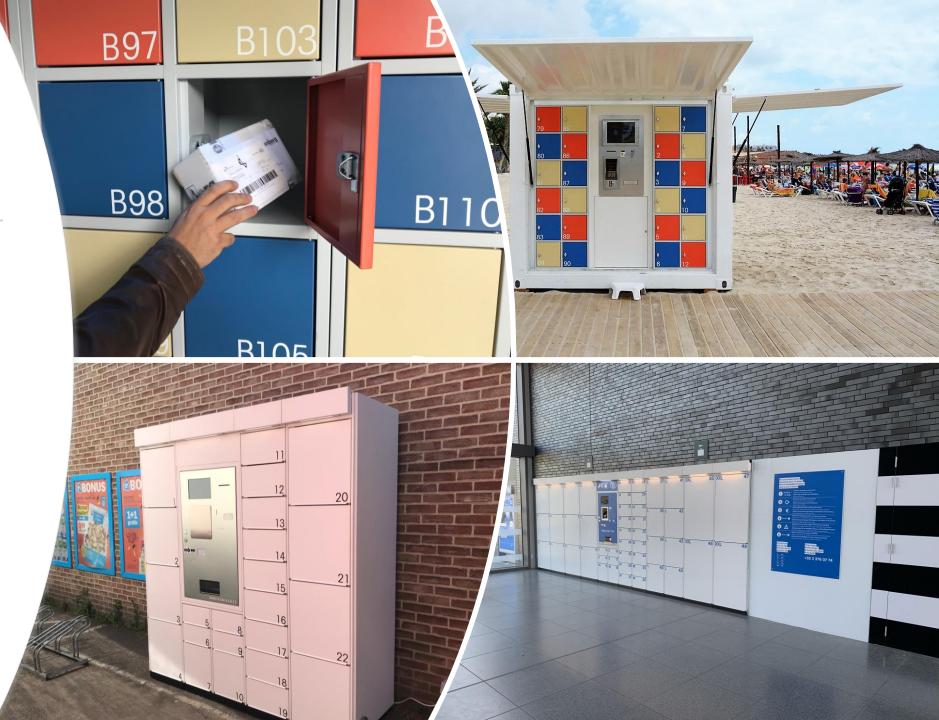

## Smart Lockers

Newton Brown LLC dba Newton brown Urban Design is a New York based MBE certified International Small Business providing Sustainable, Smart and Innovative solutions for Street, Site and Spatial Planning