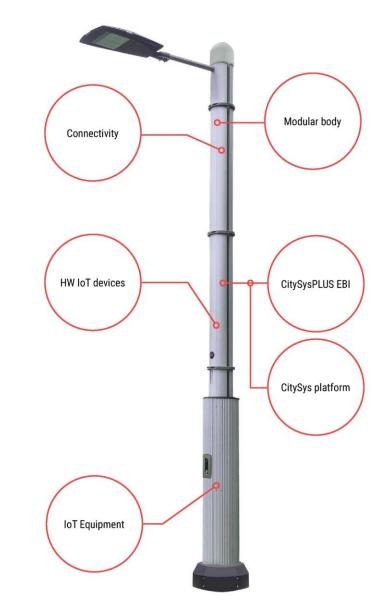

### Main benefits of our solution:

 service and management of digital unit is taken over by supplier · very simple installation and implementation

Security

E-mobility

Information

· if necessary, there is modularity in the Connectivity · each SmartCityPole can be unique and fully customized Smart City Pole is managed and monitored remotely on the CitySys platform, where you can check its status in real time and evaluate all measured information (from camera recording to environmental data). Thanks to its durable, maintenance-free design, it can be placed anywhere. HW IoT devices

Modular body

Touch projective capacity technology -

Z

Security

E-mobility

CF .

Information

Enviromonitoring

IoT Equipment

Connectivity