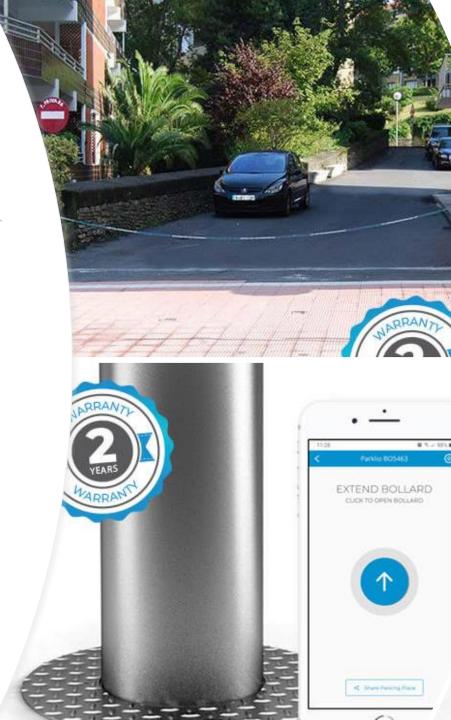

## Smart Parking

Newton Brown LLC dba Newton brown Urban Design is a New York based MBE certified International Small Business providing Sustainable, Smart and Innovative solutions for Street, Site and Spatial Planning