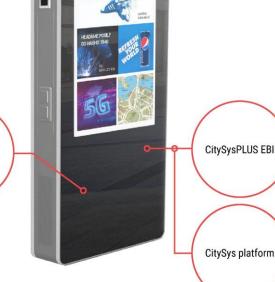

### **SmartCityPole** Digital solution for new era

solutions

SmartCityPole brings a new perspective on how to combine multiple services into one product including:

- · Security (camera, SOS module)
- · Air monitoring
- Data analyses
- Overview of intensity of each cycle route
- · Secured and controlled Wi-Fi
- Touch panel
- · Charging of eBikes, eScooters or other devices (via USB)

Its functionality makes it an ideal device for any type of cycle route. Another advantage is the integration of all digital IoT supporting solutions for urban mobility, smart city and more into a single digital point.

### Main benefits of our solution:

 service and management of digital unit is taken over by supplier · very simple installation and implementation

Security

E-mobility

Information

· if necessary, there is modularity in the Connectivity · each SmartCityPole can be unique and fully customized Smart City Pole is managed and monitored remotely on the CitySys platform, where you can check its status in real time and evaluate all measured information (from camera recording to environmental data). Thanks to its durable, maintenance-free design, it can be placed anywhere. HW IoT devices