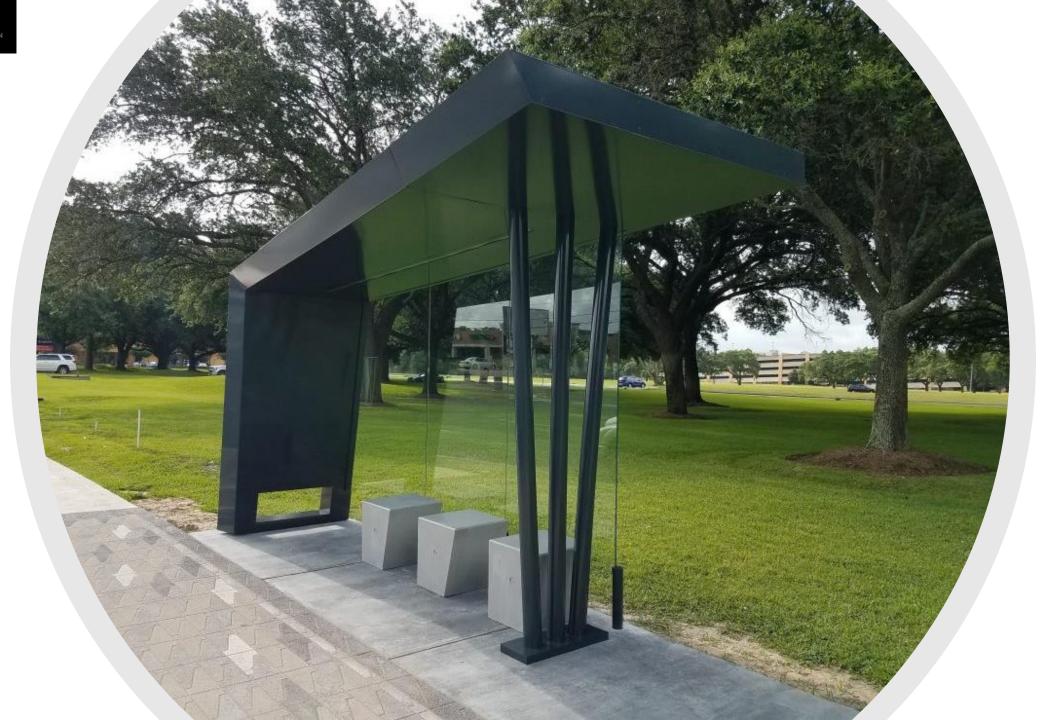

## **SmartBusShelter M2021**

Wi-Fi network available for passengers.

Sensors located in the device measure and collect information about air quality, CO2, VOC and dust particle concentration (with accuracy of PM2,5 and PM10). Comprehensive evaluation of measured parameters is available via CitySys platform on user-friendly screen. Historical data can be accessed through standardized API.

On top is placed Camera, which are used to increase security around bus shelter and video analysis of the surroundings (counting people via app **TrafficMicro**, face recognition, accurate statistics of occupancy, etc.).

The 49" LCD Touch screen with PC is where you can also install your own CSM player. The touch screen serves as an information or advertising channel (official board, tourist information board, public transport timetable, etc.) and it is fully customizable.

We are also offering the possibility of Automatic desinfection dispenser to be placed inside our Smart Bus Shelter.

The SOS signal serves to trigger a message that informs the administrator of the emergency situation around the pole. Built-in speakers and microphone are controlled automatically by the audio loop. In the event of malfunction, the device will log itself in and adjust the volume and sensitivity of the microphone depending on the ambient noise level. The SOS audio unit automatically connects to the security server where 3D visualization shows what is happening around the device. The system offers archiving of calls along with audio / video recordings. If you are interested in a direct connection, it is possible to select a phone number to which an applicant would be connected automatically.

> There is a possibility to charge mobile phones, tablets or other devices with charging via USB port, while the 230 V socket is used to charge eBike or other products supporting e-mobility.

SmartBusShelter, not only helps to increase security around its area, but it is also protected against unauthorized access into device. There is a so-called "Door contact" which detects and records unauthorized access to the device.

Also has Aed Cabinet for first Aid components such as (Defibrillator, first aid kid,...)