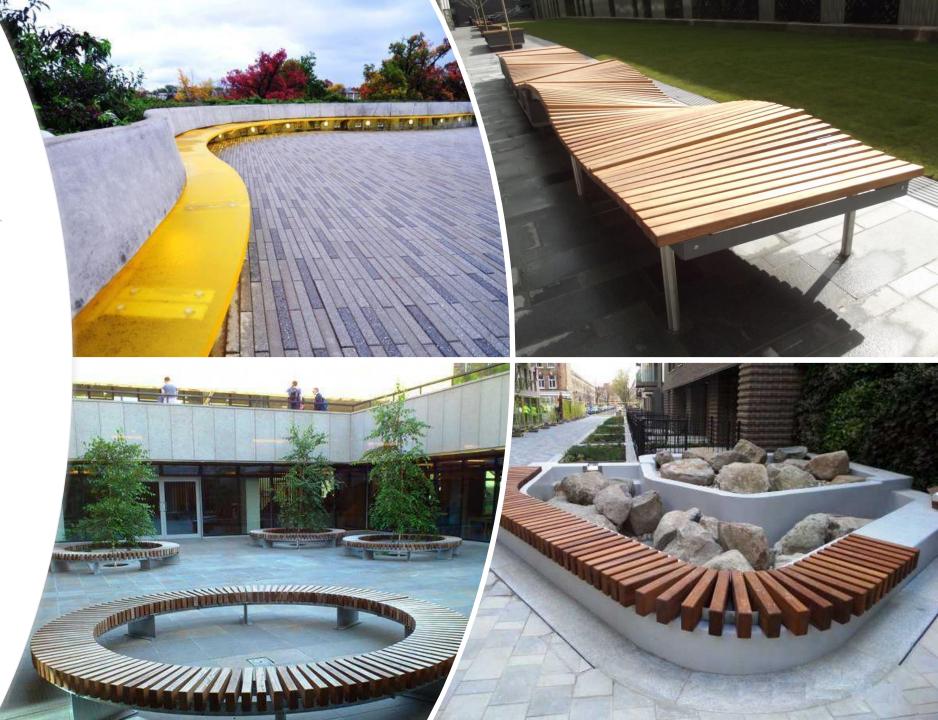

## Seating Solutions

Newton Brown LLC dba Newton brown Urban Design is a New York based MBE certified International Small Business providing Sustainable, Smart and Innovative solutions for Street, Site and Spatial Planning

More product information will be made available when signing our Business Agreement