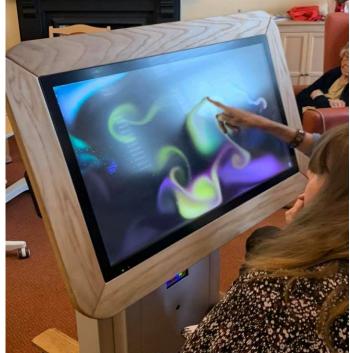

With a rechargeable battery and wheels this table can be shared within any care home environment enabling all residents to benefit from this fantastic technology. Simply move it around the care home rooms and with two versions available you can choose which table is a perfect fit for your home. The intuitive touch screen can be used by multiple users and a tiltable adjustment can be positioned for maximum comfort and accessibility. We have two models available, one with a fixed height for general sitting and standing access and one with an additional electric height adjustment for more positioning flexibility if required. Both models work beautifully in any Care Home establishment.

The list of activities is endless as it is all downloaded from Google Play

- Games, Cards and Puzzles
- Sensory & Dementia Apps
- Colouring Drawing & Painting
- Board Games
  - Virtual Reality Games—Bowling & Flying etc
- Brain Training & Memory Apps
- Care Home & Dementia solutions
- Quizzes & Trivia
  - Music and Sing Along
  - Watching films & TV Shows
- Amazon Prime & NetFlix
  - ZOOM- Video call family & friends