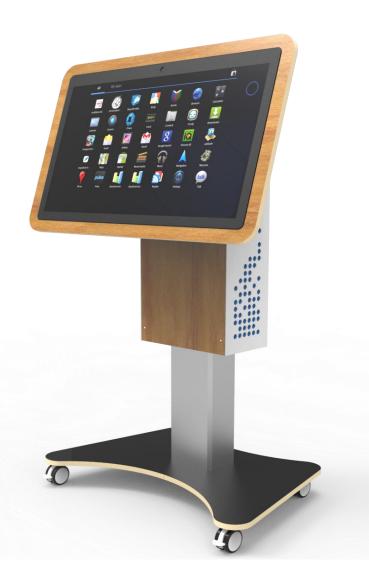

With a rechargeable battery and wheels this table can be shared within any care home environment enabling all residents to benefit from this fantastic technology. Simply move it around the care home rooms and with two versions available you can choose which table is a perfect fit for your home. The intuitive touch screen can be used by multiple users and a tiltable adjustment can be positioned for maximum comfort and accessibility. We have two models available, one with a fixed height for general sitting and standing access and one with an additional electric height adjustment for more positioning flexibility if required. Both models work beautifully in any Care Home establishment.

The tablet comes with toughened and durable safety glass which can be wiped-clean. With a robust steel structure and sleek oak wooden finish, the table is designed to withstand intense daily use and is built to a very high standard. The tablet brings a wealth of new group activities and learning apps enabling your activities team to expand their person centred support programmes. An ideal multipurpose piece of tech to delivery outcomes to **Dementia**, **Nursing Care**, **Assisted Living**, **Disability** and **Residential Care** requirements to name a few.

### 40" Fixed Height or Electric Height Adjust

40" HD Multitouch Activity Screen
Fast Android 10 with rechargeable Battery
Landscape & Portrait adjustment
Built-in Wi Fi and Camera
Preloaded with Apps
3 Year Warranty