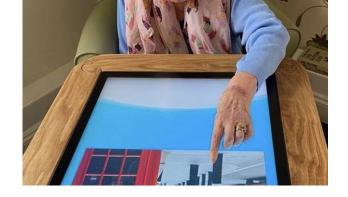

With a rechargeable battery and wheels this table can be shared within any care home environment enabling all residents to benefit from this fantastic technology. Simply move it around the care home rooms and with two versions available you can choose which table is a perfect fit for your home. The intuitive touch screen can be used by multiple users and a tiltable adjustment can be positioned for maximum comfort and accessibility. We have two models available, one with a fixed height for general sitting and standing access and one with an additional electric height adjustment for more positioning flexibility if required. Both models work beautifully in any Care Home establishment.

The tablet comes with toughened and durable safety glass which can be wiped-clean. With a robust steel structure and sleek oak wooden finish, the table is designed to withstand intense daily use and is built to a very high standard. The tablet brings a wealth of new group activities and learning apps enabling your activities team to expand their person centred support programmes. An ideal multipurpose piece of tech to delivery outcomes to **Dementia**, **Nursing Care**, **Assisted Living**, **Disability** and **Residential Care** requirements to name a few.