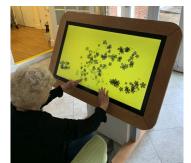

#### **Enhancing Person-Centred Care And Wellbeing with Technology**

Our tablets are possibility the best use of technology for Person Centred Care. Having provided hundreds of Care Homes throughout the UK, we know the table can deliver a fantastic portfolio of fun individual and group activities. With an app for all residents, our tables can be used along your traditional activities, offering your residents a opportunity to engage in new fun digital experiences.

The list of activities is endless as it is all downloaded from Google Play

- Games, Cards and Puzzles
- Sensory & Dementia Apps
- Colouring Drawing & Painting
- Board Games
  - Virtual Reality Games—Bowling & Flying etc
- Brain Training & Memory Apps
- Care Home & Dementia solutions
- Quizzes & Trivia
  - Music and Sing Along
  - Watching films & TV Shows
- Amazon Prime & NetFlix
  - ZOOM- Video call family & friends