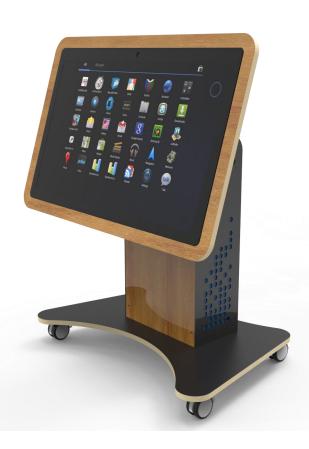

With a rechargeable battery and wheels this table can be shared within any care home environment enabling all residents to benefit from this fantastic technology. Simply move it around the care home rooms and with two versions available you can choose which table is a perfect fit for your home. The intuitive touch screen can be used by multiple users and a tiltable adjustment can be positioned for maximum comfort and accessibility. We have two models available, one with a fixed height for general sitting and standing access and one with an additional electric height adjustment for more positioning flexibility if required. Both models work beautifully in any Care Home establishment.

The tablet comes with toughened and durable safety glass which can be wiped-clean. With a robust steel structure and sleek oak wooden finish, the table is designed to withstand intense daily use and is built to a very high standard. The tablet brings a wealth of new group activities and learning apps enabling your activities team to expand their person centred support programmes. An ideal multipurpose piece of tech to delivery outcomes to **Dementia**, **Nursing Care**, **Assisted Living**, **Disability** and **Residential Care** requirements to name a few.

### 40" Fixed Height or Electric Height Adjust

40" HD Multitouch Activity Screen
Fast Android 10 with rechargeable Battery
Landscape & Portrait adjustment
Built-in Wi Fi and Camera
Preloaded with Apps
3 Year Warranty