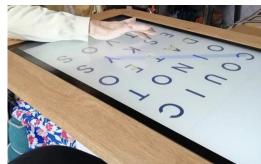

#### **Enhancing Person-Centred Care And Wellbeing with Technology**

Our tablets are possibility the best use of technology for Person Centred Care. Having provided hundreds of Care Homes throughout the UK, we know the table can deliver a fantastic portfolio of fun individual and group activities. With an app for all residents, our tables can be used along your traditional activities, offering your residents a opportunity to engage in new fun digital experiences.

The list of activities is endless as it is all downloaded from Google Play

- Games, Cards and Puzzles
- Sensory & Dementia Apps
- Colouring Drawing & Painting
- Board Games
  - Virtual Reality Games—Bowling & Flying etc
- Brain Training & Memory Apps
- Care Home & Dementia solutions
- Quizzes & Trivia
  - Music and Sing Along
  - Watching films & TV Shows
- Amazon Prime & NetFlix
  - ZOOM- Video call family & friends