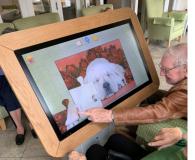

#### **Enhancing Person-Centred Care And Wellbeing with Technology**

Our tablets are possibility the best use of technology for Person Centred Care. Having provided hundreds of Care Homes throughout the UK, we know the table can deliver a fantastic portfolio of fun individual and group activities. With an app for all residents, our tables can be used along your traditional activities, offering your residents a opportunity to engage in new fun digital experiences.

The list of activities is endless as it is all downloaded from Google Play

- Games, Cards and Puzzles
- Sensory & Dementia Apps
- Colouring Drawing & Painting
- Board Games
  - Virtual Reality Games—Bowling & Flying etc
- Brain Training & Memory Apps
- Care Home & Dementia solutions
- Quizzes & Trivia
  - Music and Sing Along
  - Watching films & TV Shows
- Amazon Prime & NetFlix
  - ZOOM- Video call family & friends