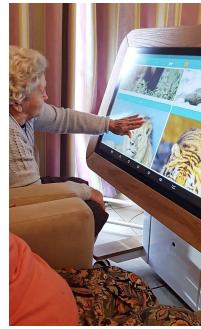

The list of activities is endless as it is all downloaded from Google Play

- Games, Cards and Puzzles
- Sensory & Dementia Apps
- Colouring Drawing & Painting
- Board Games
  - Virtual Reality Games—Bowling & Flying etc
- Brain Training & Memory Apps
- Care Home & Dementia solutions
- Quizzes & Trivia
  - Music and Sing Along
  - Watching films & TV Shows
- Amazon Prime & NetFlix
  - ZOOM- Video call family & friends