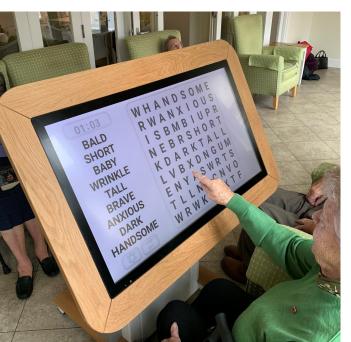

The tablet comes with toughened and durable safety glass which can be wiped-clean. With a robust steel structure and sleek oak wooden finish, the table is designed to withstand intense daily use and is built to a very high standard. The tablet brings a wealth of new group activities and learning apps enabling your activities team to expand their person centred support programmes. An ideal multipurpose piece of tech to delivery outcomes to **Dementia**, **Nursing Care**, **Assisted Living**, **Disability** and **Residential Care** requirements to name a few.

The list of activities is endless as it is all downloaded from Google Play

- Games, Cards and Puzzles
- Sensory & Dementia Apps
- Colouring Drawing & Painting
- Board Games
  - Virtual Reality Games—Bowling & Flying etc
- Brain Training & Memory Apps
- Care Home & Dementia solutions
- Quizzes & Trivia
  - Music and Sing Along
  - Watching films & TV Shows
- Amazon Prime & NetFlix
  - ZOOM- Video call family & friends