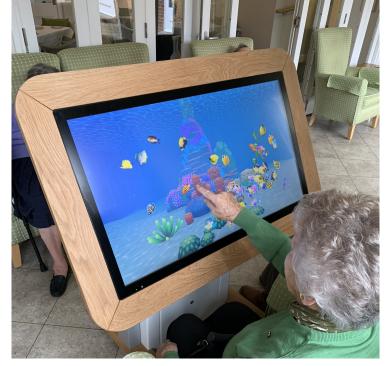

With a rechargeable battery and wheels this table can be shared within any care home environment enabling all residents to benefit from this fantastic technology. Simply move it around the care home rooms and with two versions available you can choose which table is a perfect fit for your home. The intuitive touch screen can be used by multiple users and a tiltable adjustment can be positioned for maximum comfort and accessibility. We have two models available, one with a fixed height for general sitting and standing access and one with an additional electric height adjustment for more positioning flexibility if required. Both models work beautifully in any Care Home establishment.

The list of activities is endless as it is all downloaded from Google Play

- Games, Cards and Puzzles
- Sensory & Dementia Apps
- Colouring Drawing & Painting
- Board Games
  - Virtual Reality Games—Bowling & Flying etc
- Brain Training & Memory Apps
- Care Home & Dementia solutions
- Quizzes & Trivia
  - Music and Sing Along
  - Watching films & TV Shows
- Amazon Prime & NetFlix
  - ZOOM- Video call family & friends