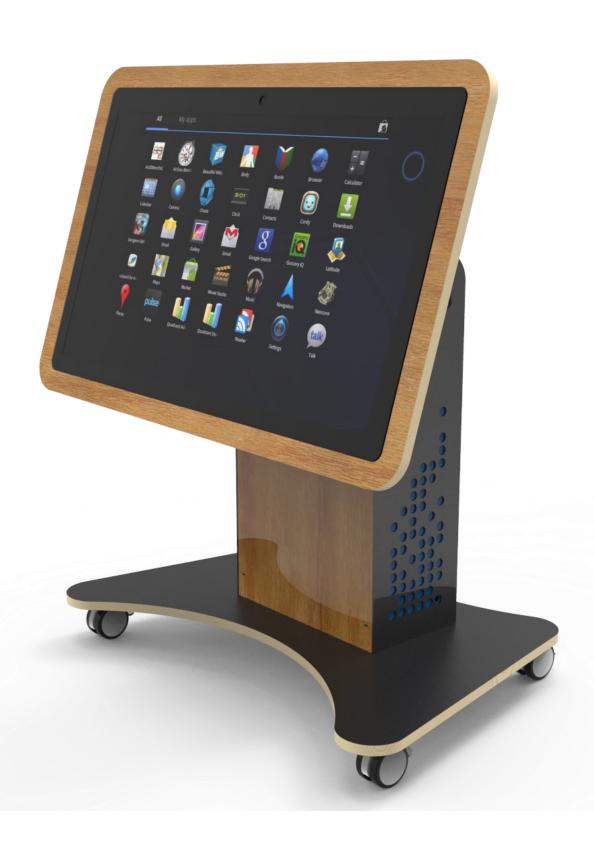

With a rechargeable battery and wheels this table can be shared within any care home environment enabling all residents to benefit from this fantastic technology. Simply move it around the care home rooms and with two versions available you can choose which table is a perfect fit for your home. The intuitive touch screen can be used by multiple users and a tiltable adjustment can be positioned for maximum comfort and accessibility. We have two models available, one with a fixed height for general sitting and standing access and one with an additional electric height adjustment for more positioning flexibility if required. Both models work beautifully in any Care Home establishment.

The tablet comes with toughened and durable safety glass which can be wiped-clean. With a robust steel structure and sleek oak wooden finish, the table is designed to withstand intense daily use and is built to a very high standard. The tablet brings a wealth of new group activities and learning apps enabling your activities team to expand their person centred support programmes. An ideal multipurpose piece of tech to delivery outcomes to **Dementia**, **Nursing Care**, **Assisted Living**, **Disability** and **Residential Care** requirements to name a few.

### 40" Fixed Height or Electric Height Adjust

40" HD Multitouch Activity Screen
Fast Android 10 with rechargeable Battery
Landscape & Portrait adjustment
Built-in Wi Fi and Camera
Preloaded with Apps
3 Year Warranty