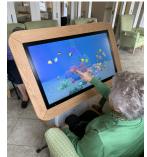

#### **Enhancing Person-Centred Care And Wellbeing with Technology**

Our tablets are possibility the best use of technology for Person Centred Care. Having provided hundreds of Care Homes throughout the UK, we know the table can deliver a fantastic portfolio of fun individual and group activities. With an app for all residents, our tables can be used along your traditional activities, offering your residents a opportunity to engage in new fun digital experiences.

The list of activities is endless as it is all downloaded from Google Play

- Games, Cards and Puzzles
- Sensory & Dementia Apps
- Colouring Drawing & Painting
- Board Games
  - Virtual Reality Games—Bowling & Flying etc
- Brain Training & Memory Apps
- Care Home & Dementia solutions
- Quizzes & Trivia
  - Music and Sing Along
  - Watching films & TV Shows
- Amazon Prime & NetFlix
  - ZOOM- Video call family & friends