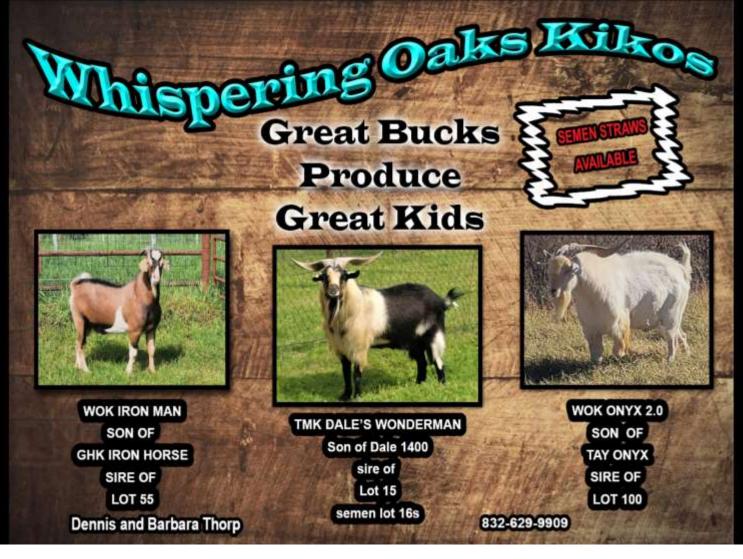

**GFS 2408** 

**GFI TERMINATOR'S XXX** 

**TMK TERM'S RESA** 

YKF RENEGADE'S CHEYENNE

**COMMENT: Vaccinated for CD/T** 

LOT # 15 WHISPERING OAKS KIKOS 100% NZ DOB 4/16/24

BBM DALE1400

TMK DALE'S WONDERMAN

TMK E95 ONYX 1

**WOK STARLIGHT 0130** 

**GHK IRON PHANTOM D37** 

**WMN 2208 LAGERTHA** 

**AVG'S OZARK AREO** 

LOT # 16S WHISPERING OAKS KIKOS 100% NZ DOB 3/18/20

**SOUTHWEST CISCO** 

**BBM DALE 1400** 

**ROLLING HILLS CLOVER** 

TMK DALE'S WONDERMAN

**TAY ONYX** 

TMK E95 ONYX1

**GFI RM MISS WONDER** 

COMMENT: 2 SEMEN STRAWS STORED AT BULLNANZA, SEK, FLYING COW

Page 12

LOT # 17 TMD KIKOS