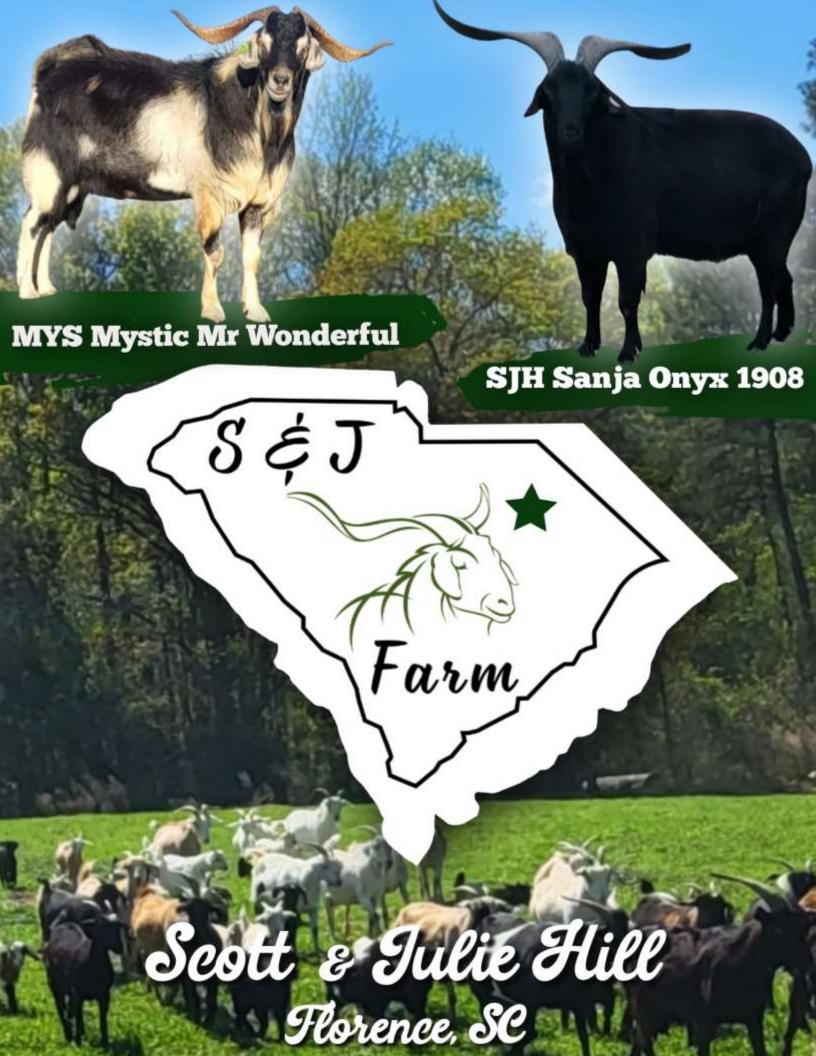

# S&S KIKOS

SSK Coosa

HAT Rainman R-811

SSK Acee Blue Eagle

Check out SSK Lots: 5,31,32s,81 & 102

WAYNE & LISA SIMMS