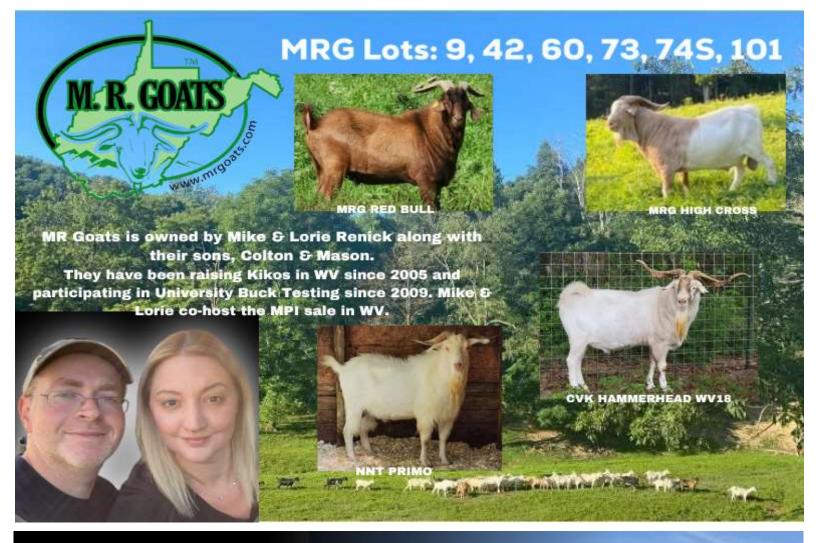

LOT # 9 M.R. GOATS

100% NZ DOB 1/30/24

**MRG THRILLER** 

MRG RED BULL

**GHK IRON HORSE'S CREAMY** 

**MRG LENORE** 

**SKY HIGH KISS MY SPOT P3** 

**MRG ISLA** 

**MRG HEMI'S CARMEN** 

COMMENT: CL\CAE\Johne's Negative. Thriller, HEMI, Loverboy & Iron Horse

LOT # 10 STONE POST GOATS 100% NZ DOB 3/23/24

SPG 412 SCOTCH ON THE ROCKS

**SPG 510 RUBY'S SON** 

SPG 366 RUBY

LOT # 42 M.R. GOATS 100% NZ DOB 1/24/24

**SKY HIGH KISS MY SPOT P3** 

**MRG HIGH CROSS** 

**BWP KEEPER'S LACY** 

**MRG LEXI** 

**SKY HIGH KISS MY SPOT P3** 

**MRG SPOT'S GIGI** 

**GFI RM KEEPERS 44** 

COMMENT: CL\CAE\Johne's Negative. & Tasman Temptress

Linebred Loverboy, Keeper, & Tasman Temptress

LOT # 43 GROCE FARMS 100% NZ DOB 1/9/24

**MRG THRILLER** 

**GFS TEXAS THRILLER** 

**SIGX SHELBY C019** 

**GFS 2414** 

**MGR TITAN'S HAMMER** 

CVK HAMMERHEAD WV18

**CVK JUNE II** 

**MRG LILITH** 

PJM CARBON COPY

**MRG TRIXIE** 

**MRG GEORGIA PEACH** 

COMMENT: CL\CAE\Johne's Negative. Linebred Lightin, Sire was #9 WV buck in 2018.

100% New Zealand & Purebred

Bred Does—Open Does—Doelings—Semen/Embryos

**Great** Coats!

Creat Folks!

LOT # 73 M.R. GOATS

100% NZ DOB 2/24/24

**SKY HIGH KISS MY SPOT P3** 

**MRG HIGH CROSS** 

**BWP KEEPER'S LACY** 

**MRG LARK** 

**HKF SONNY BOY** 

MRG SONNY BOY'S ANNABELLE

**MRG GEORGIA BELLE** 

**COMMENT: CL\CAE\Johne's Negative.** 

Linebred Keeper. Loverboy, Warsaw, HEMI, Georgia Belle

LOT # 74S M.R. GOATS 100% NZ DOB 3/4/14

**SLR TERMINATOR'S XX** 

**GFI HEMI** 

**TAY 23** 

**MRG HEMI'S XX** 

**LEN WARSAW** 

**MRG LUCY** 

**GFI TALLULAH** 

COMMENT:Linebred Terminator's XX & Keeper with a little Hercules

Tasman Zorro, Loverboy, Money Maker, Generator, Nick, and James Bond. 2 Straws Stored @ Bullnanza

LOT # 75 BJS KIKOS 100% NZ DOB 12/4/23

**SLS RIZZO'S KIKO KIDD** 

**BJS MOONSHINE** 

**SLS SHELBY** 

**BJS PICKLES** 

**WOK STORMY 0157** 

**GHK BLACKHAWK** 

**WOK TITAN'S ANNE** 

**WOK SNOWMAN'S GIRL** 

LOT # 101 M.R. GOATS

100% NZ DOB 1/31/24

**HESLINGTON SESAME** 

**OLF WILD MAN** 

**SDR LONG TALL SALLY** 

**MRG LIVIA** 

**GFI HEMI** 

**MRG HEMI'S KENZA** 

**BWP KEEPER'S LOLA** 

COMMENT: CL\CAE\Johne's Negative. Sesame, Sting, Keeper, HEMI

LOT # 102 S & S KIKOS

100% NZ