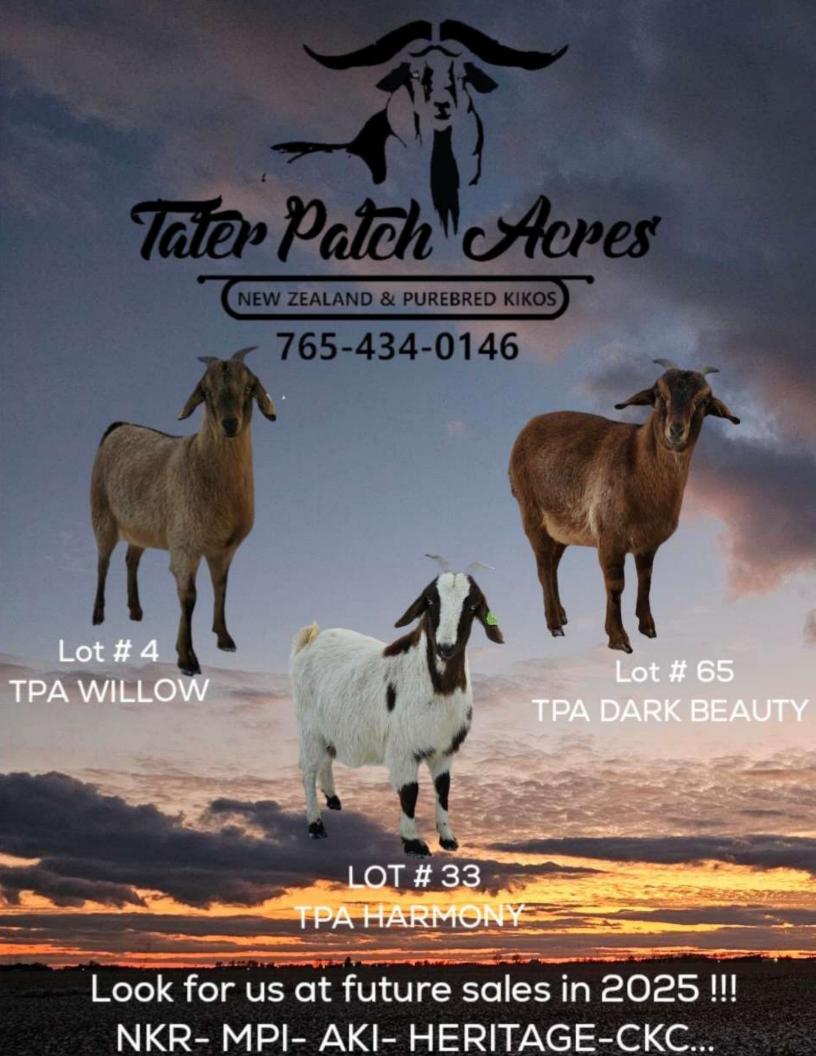

TMK WILD BILL'S CALLIE

**TMK 0700** 

TMK BIG KAHUNA

**TMK 330** 

**TMK F116 SIMONE** 

**COMMENT:** 

LOT # 4 TATER PATCH ACRES

PUREBRED DOB 1/2/24

**SDR ZEUS STING BEAR** 

**CWR ZEUS'S TROUBADOUR** 

**CWR DIESEL'S PRETTY PENNY** 

**TPA WILLOW** 

**GHK CESAR F25** 

**WRG MEADOW SKYS** 

**TMK TERM'S ARWANA** 

COMMENT: Vaccinated for CD&T, Tested NEG for CL, Johne's, CAE

# MacVavish Farmstead

Bethlehem, GA

MCT Lots: 29 & 71

MacTavishFarmstead@gmail.com

LOT # 33 TATER PATCH ACRES

100% NZ DOB 12/8/23

**RDH INDIAN OUTLAW** 

**RDH SPOTTED EAGLE** 

**CWR ORIBELLA OREO** 

**TPA HARMONY** 

MCR TRANSFORMER

**CKR ANNA** 

**BWP ELSA** 

COMMENT: Vaccinated for CD&T, Tested NEG for CL, Johne's, CAE

LOT # 34 SANJA RANCH

100% NZ DOB 12/2/23

**SHR 4288** 

**GOT WOODY G** 

SHR 2254

**SHR GENERALS LADY 969** 

LOT # 65 TATER PATCH ACRES

100% NZ DOB 1/5/24

**SDR ZEUS STING BEAR** 

**CWR ZEUS'S TROUBADOUR** 

**CWR DIESEL'S PRETTY PENNY** 

**TPA DARK BEAUTY** 

**CWF KIMBA** 

**CWF KIMBA'S GENIE** 

**GHK TASMAN GENIE** 

COMMENT: Vaccinated for CD&T, Tested NEG for CL, Johne's, CAE

LOT # 66 STERLING V RANCH

100% NZ DOB 3/28/24