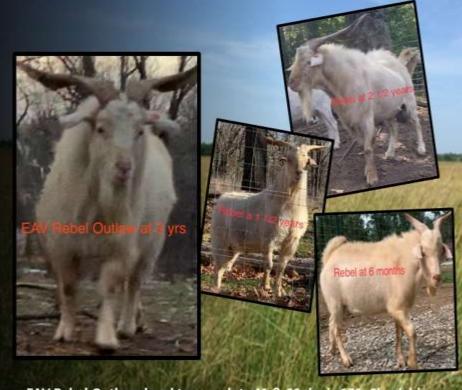

EAV Rebel Outlaw daughters are lots 41 & 66, he is 675. Check him out to add fleshing ability without loss of performance, then see lots 11 & 105 out of our exciting new Jr. herd sire EAV Generator 189.

The 2025 MPI will again collaborate with the WV Buck Test to have the buck drop off next door to the sale drop off.

Hope to see you there!

LOT # 41 STERLING V RANCH

100% NZ DOB 3/22/24

**TBR UNO** 

**EAV REBEL OUTLAW** 

LFK H892 SDK HIP CHICK

**EAV REBEL'S LILY 290** 

**TTP GOLDEN HAMMER** 

**EAV HAMMER'S MOONGLOW J1002** 

**BWP BLUE'S SON'S 706 GIRL** 

COMMENT: Herd is NEG for Johnes, CAE and vaccinated for CD&T and CL.

Sire has buck test winners all over his pedigree, dam line is from our foundation doe, 706.

TBR UNO

**EAV REBEL OUTLAW** 

LFK H892 SDK HIP CHICK

**EAV REBELS COOKIES & CREAM 310** 

**GHK PIRATE KING** 

**SSK H52** 

**SSK IRON BIRD** 

**COMMENT:** Herd is NEG for Johnes, CAE and vaccinated for CD&T and CL.

Sire has buck test winners all over his pedigree, dam has been a top producer for years.

**GAL BROWSER FS891** 

**TBR UNO** 

**PJM APRIL** 

**EAV REBEL OUTLAW** 

**SPG SUNDANCE KID** 

LFK H892 SDK HIP CHICK

LFK OUTLAWS CHOCOLATE CHIP E37

**COMMENT: 2 Semen Straws Stored at Flying Cow, SEK & Bullnanza.** 

EAV REBEL OUTLAW has ADG & FEC buck test winners top to bottom on his pedigree

LOT # 68 ASHFIELD FARM KIKOS 100% NZ DOB 1/11/24