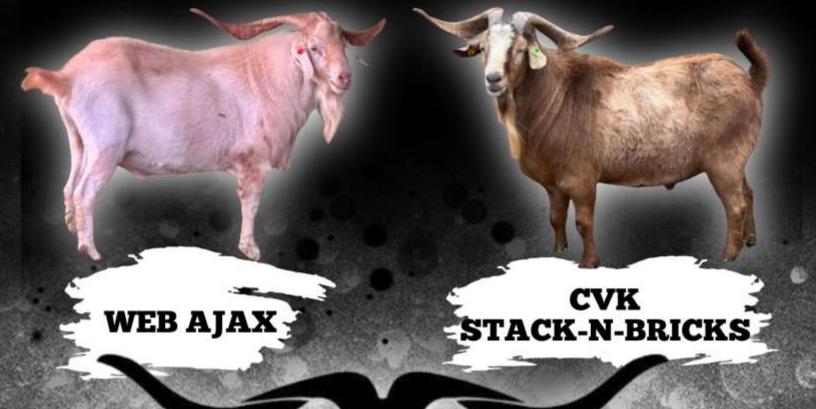

**WEB BLUE'S DOMINATOR** 

**WEB AJAX** 

**WEB JOSEPHINE** 

**MCT CHARLOTTE** 

**BWP POWER SURGE 070 BOY** 

**BWP 160 GIRL** 

**BWP SMOKEY'S 916 GIRL** 

**COMMENT:** 