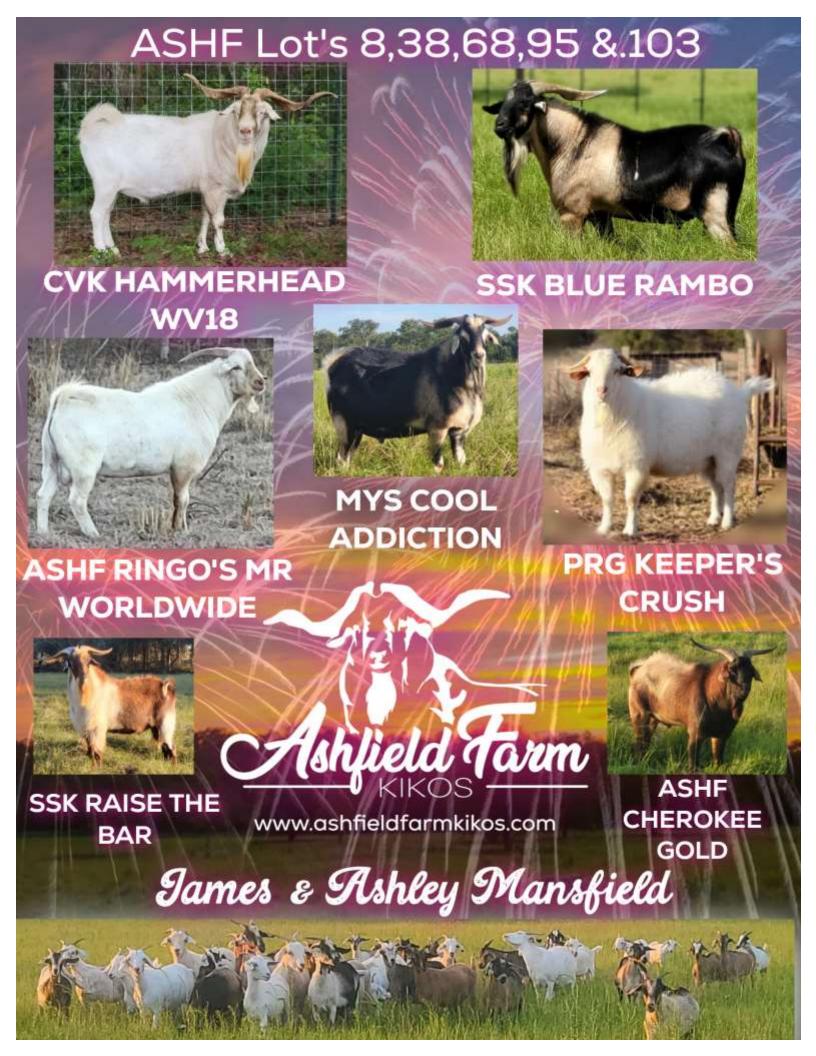

**COMMENT:** 

LOT # 38 ASHFIELD FARM KIKOS 100% NZ DOB 1/13/24

**GHK CHEROKEE FIDDLER** 

**ASHF CHEROKEE GOLD** 

**RHK STRIKES MARIGOLD** 

**ASHF CHEROKEE GYPSY** 

TMK TERM'S BODACIOUS

SSK KRYSTAL

**BLUE'S SON** 

MYS COOL ADDICTION

**OLF QUEEN OF HEARTS** 

**ASHF COOL FORTUNE** 

**TMK BIG KAHUNA** 

**GOT KAHUNA'S LUNA 475** 

**CLP RAGIN RIVERS FELECIA** 

LOT # 95 ASHFIELD FARM KIKOS 100% NZ DOB 1/10/24

COO IRON HORSE

**SSK RAISE THE BAR** 

LOO XCLUSIVELY BLUE'S 3

**ASHF BEGG'S SPICY SENORITA** 

MCR SAMURAI WARRIOR

**MCR TAYLON** 

**MCR BELLE STARR** 

**COMMENT:** 

LOT # 103 ASHFIELD FARM KIKOS

100% NZ DOB 1/20/24

**AVG'S OZARK BOUNTY** 

**SSK BLUE RAMBO** 

**GHK D 12** 

**ASHF PAINT THE TOWN** 

**TNT Y409** 