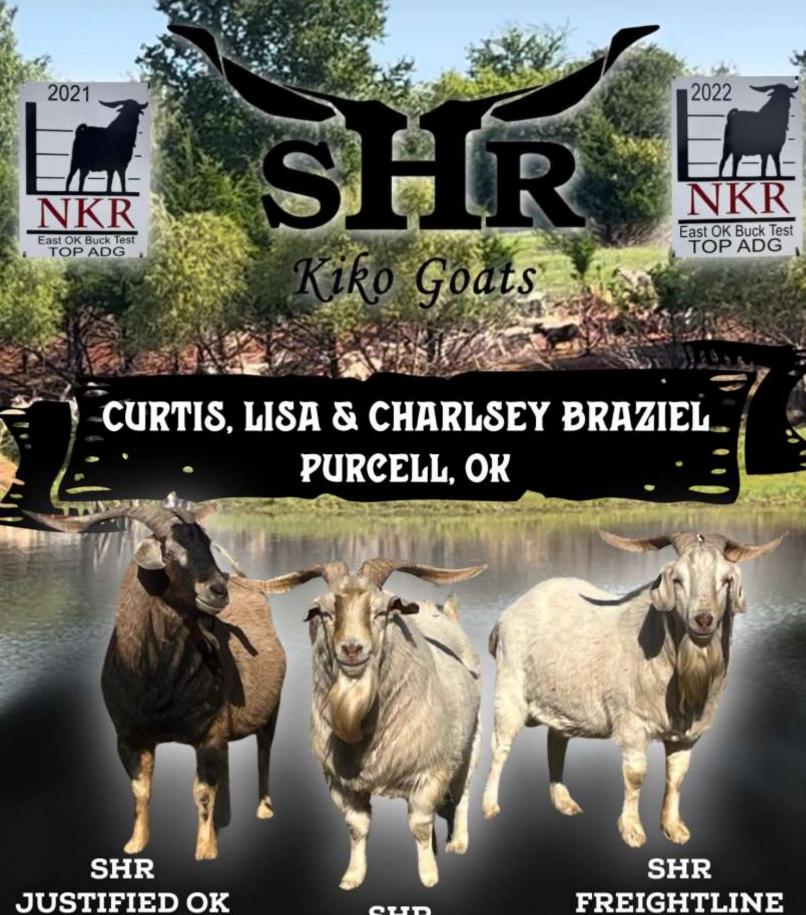

LOT # 23 SPLIT HOOF RANCH 100% NZ DOB 2/10/24

**LFK RAMBLIN BLUES F05** 

**GOT WOODY G** 

**TMK E108** 

**SHR 4246** 

**HKF BOAZ** 

**SHR 2134** 

**SHR GENERALS LADY 968** 

**COMMENT:** 

LOT # 24S SPLIT HOOF RANCH 100% NZ DOB 12/31/17

**BLUE'S SON** 

**LFK RAMBLIN BLUES F05** 

**GSK SAMURAI SINNAMON** 

**GOT WOODY G** 

**TMK APACHE'S SAMSON** 

**TMK E108** 

**SHR DUST BOWL BLUES** 

**SLK EASTER LILLY** 

**SHR FOXEY** 

**COMMENT:** 

LOT # 27 HENDLEY FARMS 100% NZ DOB 2/3/24

**COO IRON HORSE** 

TKI BLUE IRON

**RDH CATOOSA** 