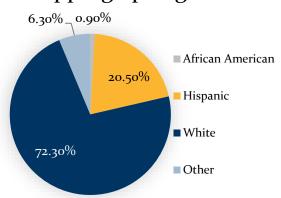

### **Eanes ISD**

 SAT Scores (2018)
 Eanes ISD
 1295

 State
 1032

 Nation
 1068

ACT Scores (2018) Eanes ISD 27.8

State 20.7

Nation 20.8

|                       | 1 tation             | 100     |      |            |          | rucion     | 20.0      |      |         |
|-----------------------|----------------------|---------|------|------------|----------|------------|-----------|------|---------|
|                       | jt .                 |         | 2    | 2018-19 ST | AAR Pass | ing Result | s By Grad | е    |         |
|                       | ner                  | 3       | rd   |            | 4th      |            |           | 5th  |         |
| Elementary<br>Schools | 2018-2019 Enrollment | Reading | Math | Reading    | Math     | Writing    | Reading   | Math | Writing |
| State Average         | N/A                  | 76%     | 78%  | 74%        | 74%      | 65%        | 77%       | 83%  | 74%     |
| Barton Creek          | 407                  | 98%     | 98%  | 95%        | 96%      | 91%        | 92%       | 97%  | 91%     |
| Bridge Point          | 636                  | 93%     | 95%  | 96%        | 94%      | 93%        | 98%       | 96%  | 88%     |
| Cedar Creek           | 523                  | 93%     | 93%  | 95%        | 96%      | 94%        | 96%       | 97%  | 93%     |
| Eanes                 | 656                  | 94%     | 93%  | 95%        | 96%      | 94%        | 96%       | 97%  | 93%     |
| Forest Trail          | 569                  | 98%     | 99%  | 99%        | 98%      | 99%        | 99%       | 100% | 94%     |
| Valley View           | 457                  | 93%     | 93%  | 95%        | 88%      | 87%        | 92%       | 87%  | 76%     |