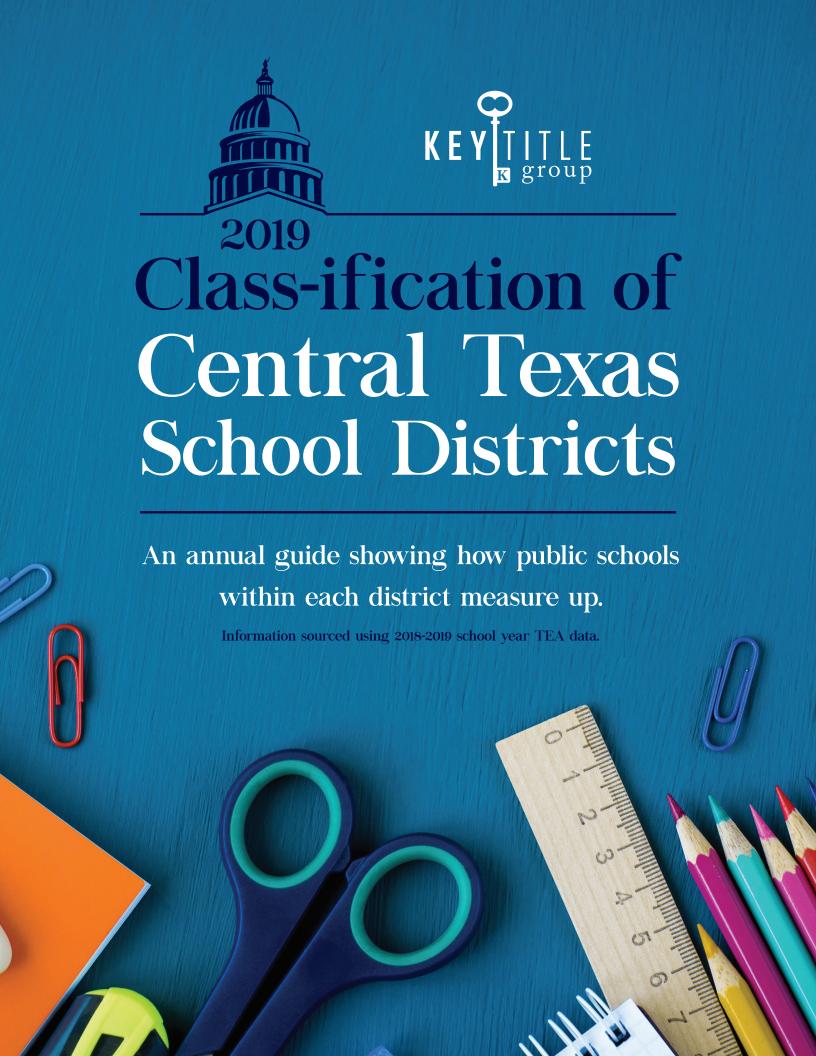

### Austin Area School Demographics

#### **Austin ISD**



#### **Dripping Springs ISD**



**Eanes ISD** 



Lake Travis ISD



Leander ISD



Round Rock ISD





# **Austin ISD**

 SAT Scores
 AISD
 1109

 (2019)
 State
 1022

 Nation
 1059

ACT Scores (2019) AISD 23.0 State 20.5 Nation 20.7

|                       | Nati                 | on 10   | 59   | 2010 10 0  |      | Nation     | 20.7      |      |         |
|-----------------------|----------------------|---------|------|------------|------|------------|-----------|------|---------|
|                       | ant                  |         |      | 2018-19 ST |      | ing Result | s By Grad |      |         |
|                       | llme                 |         | 3rd  |            | 4th  |            |           | 5th  |