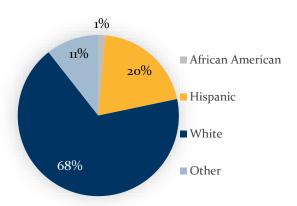

### Austin Area School Demographics

#### **Austin ISD**



#### **Dripping Springs ISD**



**Eanes ISD** 



Lake Travis ISD



Leander ISD



Round Rock ISD





# **Austin ISD**

 SAT Scores
 AISD
 1109

 (2019)
 State
 1022

 Nation
 1059

ACT Scores (2019) AISD 23.0 State 20.5 Nation 20.7

|                       | Nati                 | on 10   | 59   | 2010 10 0  |      | Nation     | 20.7      |      |         |
|-----------------------|----------------------|---------|------|------------|------|------------|-----------|------|---------|
|                       | ant                  |         |      | 2018-19 ST |      | ing Result | s By Grad |      |         |
|                       | llme                 |         | 3rd  |            | 4th  |            |           | 5th  |         |
| Elementary<br>Schools | 2018-2019 Enrollment | Reading | Math | Reading    | Math | Writing    | Reading   | Math | W