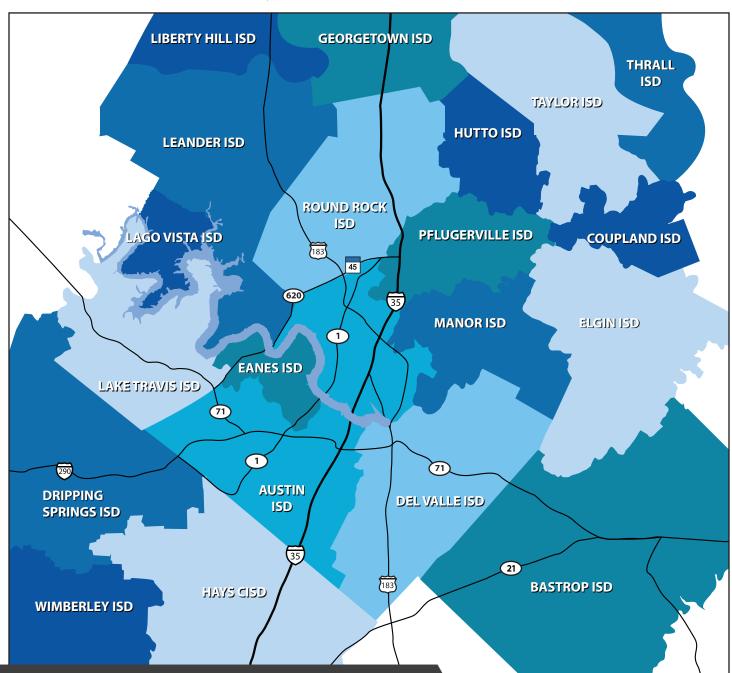

## SCHOOL DISTRICT MAP

## **TEXAS SCHOOL DISTRICT LOCATOR**

The Texas School District Locator (SDL) provides basic information for Texas schools, districts, and education service centers (ESCs) in map format. It also provides school district information, district accountability ratings, and enrollment and performance reports in text format.