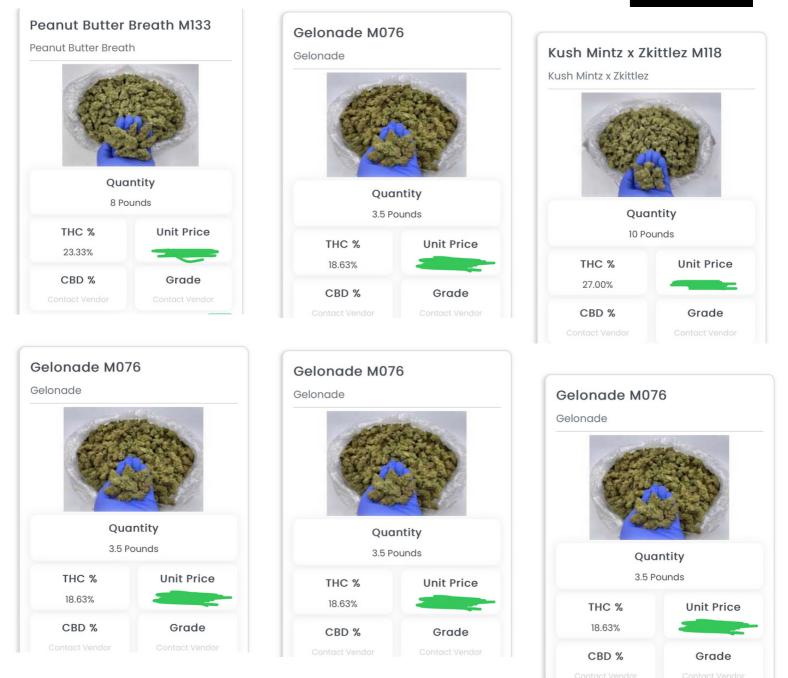

# QUALITY FLOWER+

Our cannabis flowers are cultivated to perfection, unrivaled in quality, and unchallenged by any in the world.

PRICE VARIES

## OVER 60+ STRAINS

### Flower Price Varies according to: Strain/Quantity Available/ MOQ/ ETC

### **Reach out to a BTF Partner or BTF Rep for** current MOQ Prices

YEAR 2023

@BitLeafKarts @BitLeafMeta @BitLeafApparel

Don't see what your looking for? Ask us anyways, we can most likely source it for you.