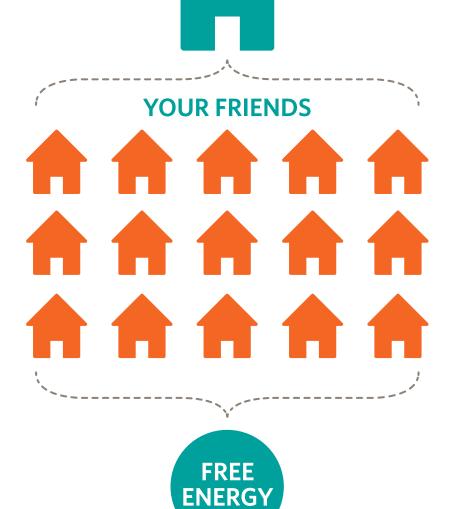

# Sarn FREE ENERGY!

YOU

#### **SIGN UP**

Anyone who signs up with Ambit Energy instantly has the ability to start earning Free Energy.

#### **REFER FRIENDS**

Just help 15 (or more) friends become Ambit Customers. **There's no time limit for gathering your referrals.** 

To calculate your Free Energy credit, Ambit takes the average daily energy cost for your referred Customers and multiplies it by the number of days in your billing cycle – then gives it to you. You can earn Free Energy every month, up to your total energy cost (not including taxes, transmission charges and other fees).

#### **GET CREDIT**

Ambit will apply the credit directly to your energy bill or will mail you a check as long as you maintain a minimum of 15 qualified Customers.

Contact me: Mike Robinson, Senior Consultant