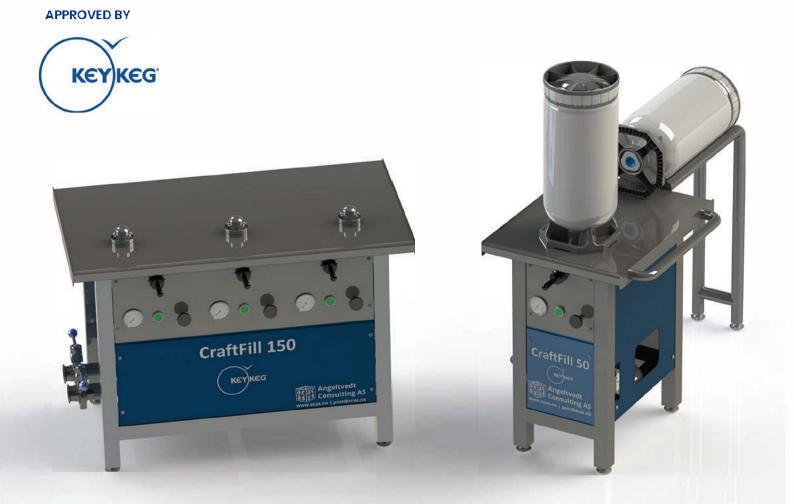

## MAIN FEATURES

- I, 3 OR 5 FILLING HEADS
- ROBUST STAINLESS STEEL STRUCTURE (AISI 304)
- COMPACT DESIGN MINIMUM SPACE REQUIRED
- MECHANICAL FILLING NO POWER NEEDED
- AUTOMATIC FILLING SEQUENCE
- FOR KEYKEG AND STEELKEGS ALL FITTING TYPES
- ALL PARAMETERS CHANGEABLE
- NO ENERGY CONSUMPTION
- CIP COMPATIBLE
- PRODUCT DELIVERY TC 2" / 2-3 BAR
- BUILT CONFORMING TO EC STANDARDS
- SAFETY: NO KEG NO FILLING
- FIT-TO-FILL CERTIFIED BY KEYKEG/ONECIRCLE
- PATENT PENDING: "KEG PRESSURE OPERATED FILLING VALVE"
- MADE IN NORWAY

## TECHNICAL SPEC.

- STAINLESS STEEL AISI 304
- PRODUCTION: UP TO 50 KEGS/H. PR. FILLINGHEAD
- PRODUCT DELIVERY TC 2" AT 2 3 BAR
- AIR CONSUMPTION 5NL/H.

*J* +47 33 74 01 00

 ∑ post@acas.no

 www.acas.no