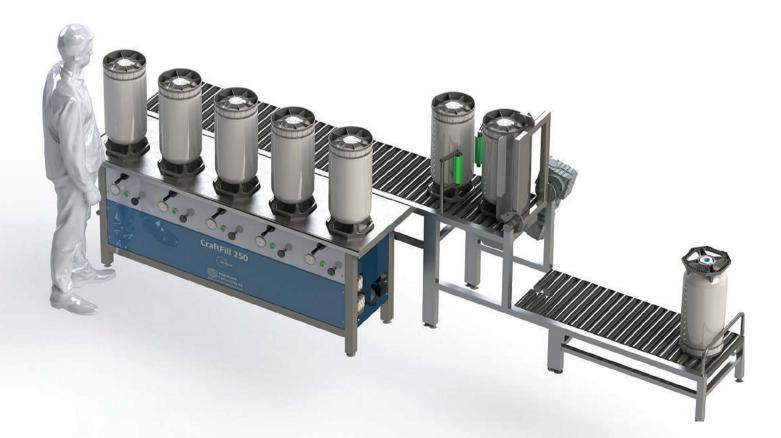

## MAIN FEATURES

- I, 3 OR 5 FILLING HEADS
- ROBUST STAINLESS STEEL STRUCTURE (AISI 304)
- COMPACT DESIGN MINIMUM SPACE REQUIRED
- MECHANICAL FILLING NO POWER NEEDED
- AUTOMATIC FILLING SEQUENCE
- FOR KEYKEG AND STEELKEGS ALL FITTING TYPES
- ALL PARAMETERS CHANGEABLE
- NO ENERGY CONSUMPTION
- CIP COMPATIBLE
- PRODUCT DELIVERY TC 2" / 2-3 BAR
- BUILT CONFORMING TO EC STANDARDS
- SAFETY: NO KEG NO FILLING
- FIT-TO-FILL CERTIFIED BY KEYKEG/ONECIRCLE
- PATENT PENDING: "KEG PRESSURE OPERATED FILLING VALVE"
- MADE IN NORWAY

### **OPTIONS**

- GRAVITY ROLLER CONVEYOR
- KEGTURNER WITH PANEL (400VAC/50HZ)
- KEG LIFTING ASSISTING FOR PALLETIZING
- KEGWASHER & CO₂ PRESSURE FOR STEELKEGS
- KEYKEG PREP TABLE FOR EVACUATION

## TECHNICAL SPEC.

- STAINLESS STEEL AISI 304
- PRODUCTION: UP TO 50 KEGS/H. PR. FILLINGHEAD
- PRODUCT DELIVERY TC 2" AT 2 3 BAR
- AIR CONSUMPTION 5NL/H.

*J* +47 33 74 01 00

 ∑ post@acas.no

 www.acas.no