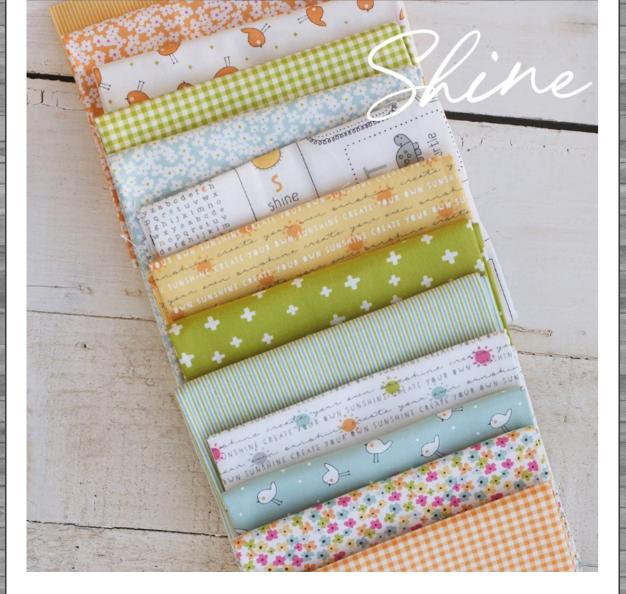

Shine by Sweetwater is an adorable Moda Fabrics collection that's absolutely perfect for making gifts for a special little one in your life!

These precious little designs of chirping birds, blooming florals, and lovely plaids, feature a bright and inviting color palette...