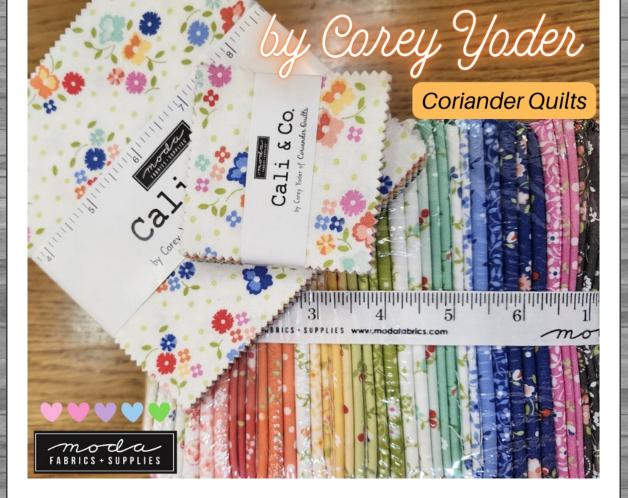

## Cali & Co. by Corey Yoder of Coriander Quilts for Moda Fabrics!

This collection is full of dainty florals, a pretty little cherries print, and a dot print. It includes the full rainbow of colors and looks so fun to piece with!