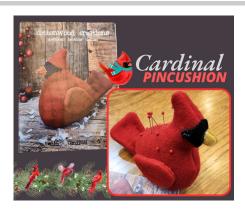

#### **Cardinal Pincushion**

These cute little Cardinal pin cushions can be created with wool, flannel, or quilting cotton. (Change the type of bird by using different color fabrics)! What a fabulous gift to make! Finished size: 4"