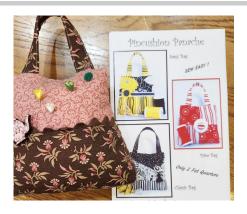

## Pincushion Panache Patterns are here!

Little pincushion bags are fast easy to make. Great to give as gifts to your sewing and crafting friends. They have a handle and a back pocket for your scissors and ripper.