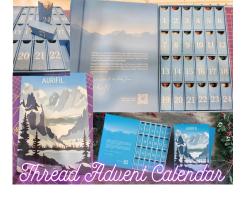

#### **Aurifil Advent Calendar Gift!**

This palette of 24 hues includes **5 brand-new**, **limited-edition** 50wt colors exclusive to this calendar and **5 new intro shades** of 8wt and a medley of Aurifil's cotton thread weights. Also included - 14 small spools of varying colors & weights.