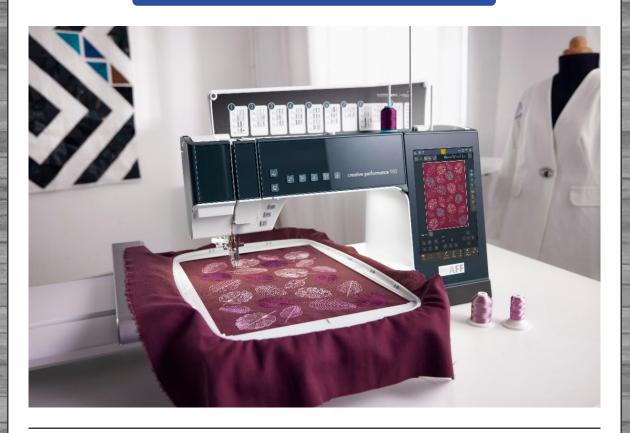

## Introducing the NEW PFAFF creative performance™ 950

Ideal for passionate sewists, the *creative performance*™ 950 sewing and embroidery machine fulfills every sewing aspiration, offering features for utility sewing, garment making, quilting, embroidery and more. This machine was crafted with many top-of-the-line features like mySewnet™ connectivity, tablet-like capacitive touch screen and precision you depend on.