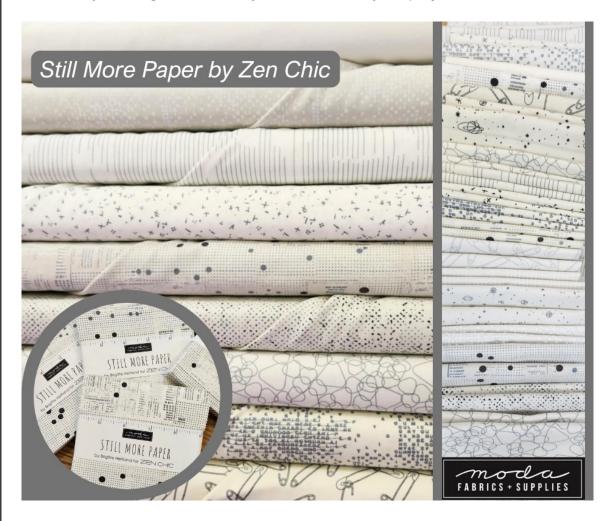

## Introducing Still More Paper designed by Zen Chic for Moda! Soft Neutrals That Go with Everything

At the heart of STILL MORE PAPER is a thoughtfully curated palette of low volume hues designed to complement any color scheme. This collection

includes three main tones: pure white, which brings a fresh look that's perfect for pairing with bright colors; eggshell, a warm, light hue that blends beautifully with the muted tones often seen in traditional fabrics; and fog, a cool, elegant shade with just enough depth to add sophistication. These three tones mix effortlessly, adding subtle variety and interest to your projects.