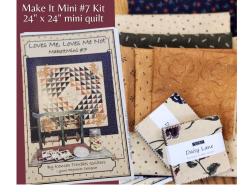

#### We love Make It Mini Quilts!

This Loves Me, Loves Me Not mini quilt pattern is SEW fun to make! Our kit features the Moda Fabrics Daisy Lane collection by Kansas Troubles Quilters.

Make It Mini Quilts - finished size: 24" x 24"