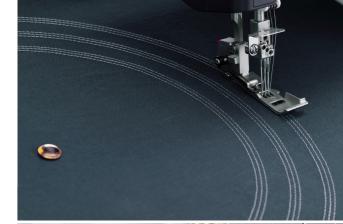

#### Accessories Included

Spool holders, spool caps, thread nets, tweezer, needle threader, allen key, screw driver, lint brush, sewing machine oil, knife blade for upper cutter, coverstitch table, knee lifter, accessory storage box, threading wire, foot control, waste tray, soft dust cover, pack of needles, pivot pin for circular stitching, extension table.