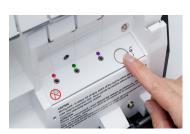

#### 23 Stitches

The 5/4/3/2 thread stitch capability provides 23 different stitch options for a wide range of sewing techniques.

Coverstitch

Triple coverstitch and double coverstitch narrow and wide for activewear, hems and decorative applications.

Chainstitch
Seam finishing and decorative edges.

5-Thread Safety Stitch (Wide and Narrow) A chainstitch and 3-thread overedge for durable, professional seams.

4-Thread Safety Stitch (Wide and Narrow) A chainstitch and 2-thread narrow or wide overedge for durable seams.

4-Thread Overlock Seams and seam finishing.

3-Thread Overlock (Wide and Narrow) Seam finishing and decorative edges.

3-Thread Narrow Edge Fine, narrow hems and edging.

3-Thread Rolled Edge Rolled hems and edges.