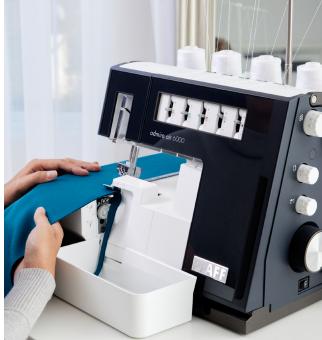

## One-Touch Electronic Air-Threading Loopers

With the PFAFF® *admire™ air* 6000 one-touch electronic air-threading feature, you can effortlessly thread the machine loopers with the simple push of a button.

## Waste Tray

Attachable waste tray to catch fabric trimmings.