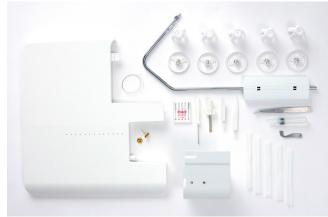

#### Accessories Included

Spool holders, spool caps, thread nets, tweezer, needle threader, allen key, screw driver, lint brush, sewing machine oil, knife blade for upper cutter, coverstitch table, knee lifter, accessory storage box, threading wire, foot control, waste tray, soft dust cover, pack of needles, pivot pin for circular stitching, extension table.