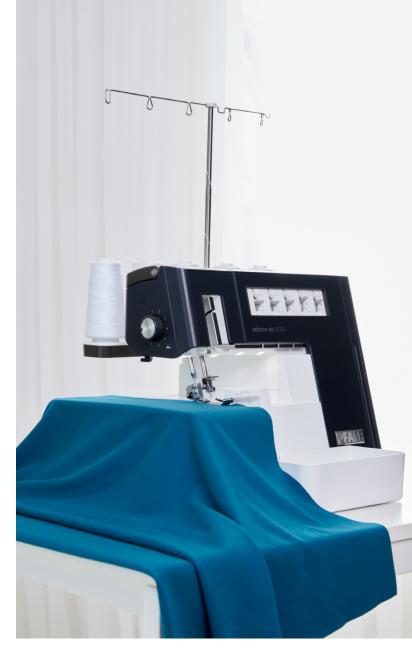

## One-Touch Electronic Air-Threading Loopers

With the PFAFF® *admire™ air* 6000 one-touch electronic air-threading feature, you can effortlessly thread the machine loopers with the simple push of a button.

## Spacious Sewing Area

The area to the right of the needle is 64mm high and 123mm wide, providing ample room when sewing larger projects.

#### Reinforced Frame

A reinforced frame makes the PFAFF *admire air* 6000 coverlock machine stable for sewing fabrics from light to heavyweight.