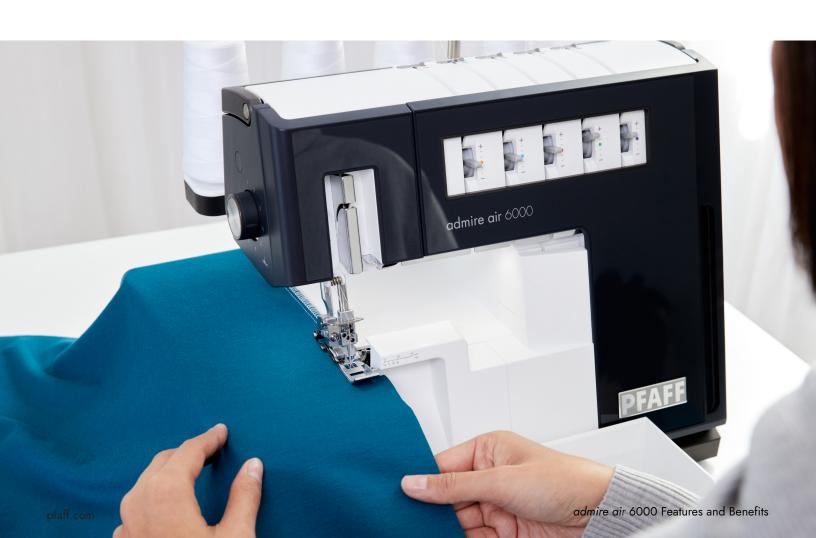

## FEATURES AND BENEFITS

## One-Touch Electronic Air-Threading Loopers

With the PFAFF® *admire™ air* 6000 one-touch electronic air-threading feature, you can effortlessly thread the machine loopers with the simple push of a button.