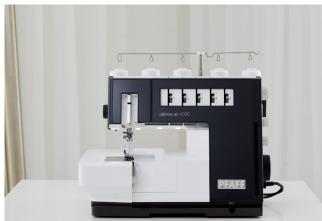

## Spacious Sewing Area

The area to the right of the needle is 64mm high and 123mm wide, providing ample room when sewing larger projects.

#### Reinforced Frame

A reinforced frame makes the PFAFF *admire air* 6000 coverlock machine stable for sewing fabrics from light to heavyweight.