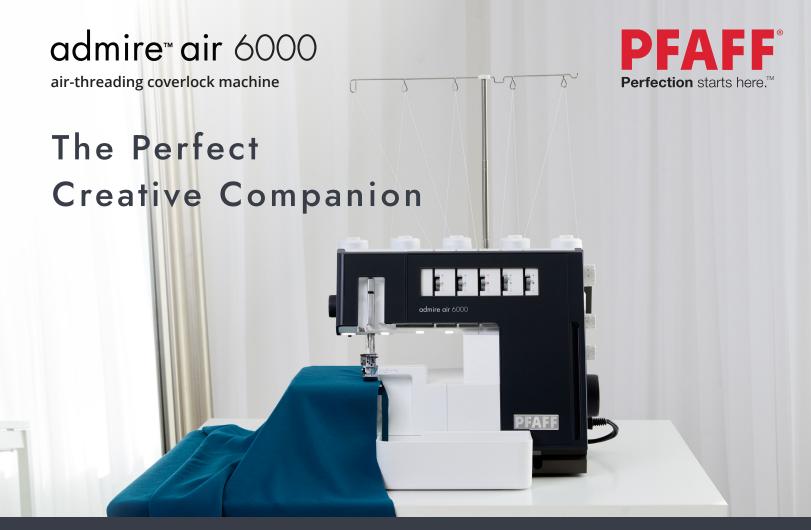

## One-Touch Electronic Air-Threading Loopers

With the PFAFF® *admire™ air* 6000 one-touch electronic air-threading feature, you can effortlessly thread the machine loopers with the simple push of a button.