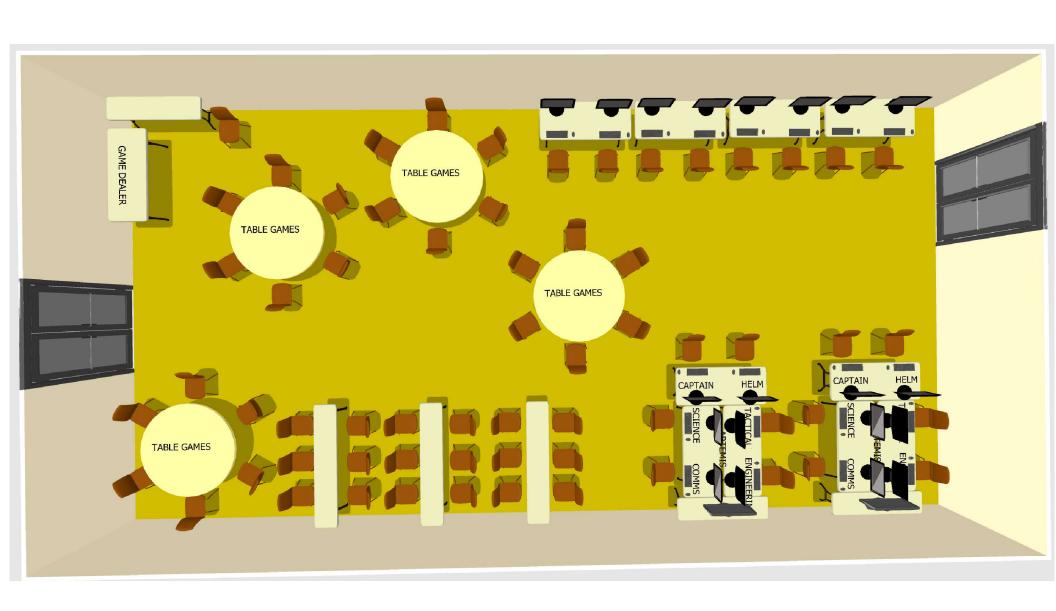

### Doubletree Tucson Airport Courtyard ballroom Preliminary layout for TusCon gaming