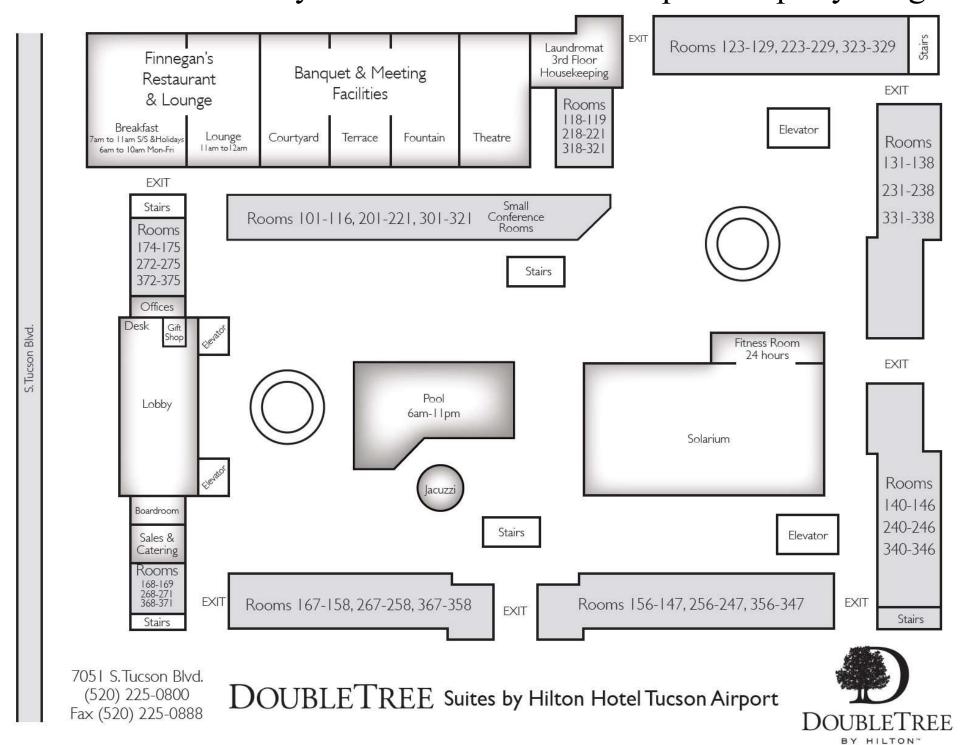

#### DoubleTree Suites by Hilton Hotel Tucson Airport Property Diagram

#### DoubleTree Suites by Hilton Hotel Tucson

7051 South Tucson Blvd., Tucson, Arizona, 85756, USA

https://www.hilton.com/en/hotels/tustadt-doubletree-suites-tucson-airport/

https://www.hilton.com/en/hotels/tustadt-doubletree-suites-tucson-airport/events/