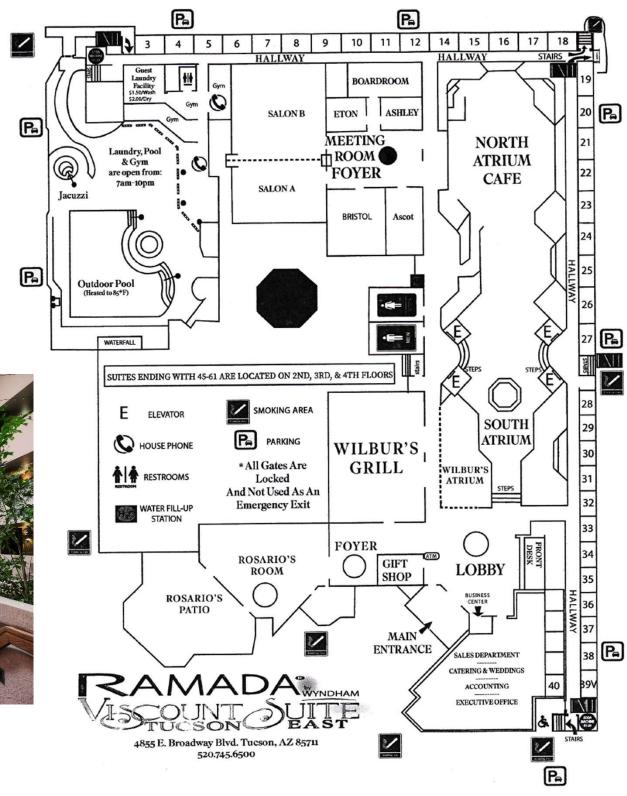

### TusCon 50 Facility Plan

by Avery Davis

## Tucson Viscount Suites

- Property Diagram →
- Atrium ↓

#### Ramada by Wyndham Viscount Suites - Tucson, AZ

Ramada by Wyndham Viscount Suites Tucson East, 4855 E Broadway Blvd, Tucson, AZ 85711, USA

https://www.wyndhamhotels.com/ramada/tucson-arizona/viscount-suites-a-ramada-by-wyndham/overview

Total meeting room capacity 10 meeting rooms

Total exhibit space 7,612 sq ft

|                         | Space Sq. Ft. | Size      | Ceiling Ht. | Conference | Rounds                              | Reception           | Theater | Class | U-Shape | Ceremony                      |
|-------------------------|---------------|-----------|-------------|------------|-------------------------------------|---------------------|---------|-------|---------|-------------------------------|
| Salon Ballroom (next 2) | 2,500         | 38' x 66' | 8' 6"       | 75         | 190 Table<br>160 Dance<br>180 Stage | 250 Lounge<br>Style | 300     | 200   | 75      | 300                           |
| Salon A                 | 1,000         | 27' x 38' | 8' 6"       | 25         | 60                                  | 100                 | 100     | 50    | 30      | 100                           |
| Salon B                 | 1,500         | 38' x 39' | 8' 6"       | 35         | 100                                 | 150                 | 200     | 120   | 45      | 180                           |
| Bristol                 | 625           | 24' x 26' | 7' 3"       | 20         | 40                                  | 50                  | 50      | 30    | 20      | 50                            |
| Ascot                   | 400           | 15' x 26' | 7' 3"       | 15         |                                     |                     |         |       |         | 25                            |
| Etoin                   | 220           | 13' x 17' | 7' 3"       | 10         |                                     |                     |         | ·     |         |                               |
| Asley                   | 290           | 17' x 17' | 7' 3"       | 12         |                                     |                     |         |       |         |                               |
| Boardroom               | 400           | 13' x 30' | 7' 3"       | 20         |                                     |                     |         |       |         |                               |
| Atrium                  | 5,500         |           |             |            | 350                                 | 450                 | 450     |       |         | 350 On Stairs<br>250 Fountain |
| North Atrium            | 3,500         |           |             |            | 180                                 | 250                 | 180     |       |         |                               |
| South Atrium            | 2,000         |           |             |            | 150                                 | 200                 | 150     |       |         |                               |
| Wilbur's                | 1,540         | 55' x 28' | 8' 6"       | 25         |                                     | 150                 | 150     | 30    | 25      |                               |
| Rosario's               | 1,650         | 50' x 33' | 7' 8"       |            | 150 Booth<br>120 No Booth           | 150                 | 150     | 50    | 35      | 150 Inside<br>100 Patio       |
| TOTAL                   | 13,125        |           |             |            |                                     |                     |         |       |         |                               |