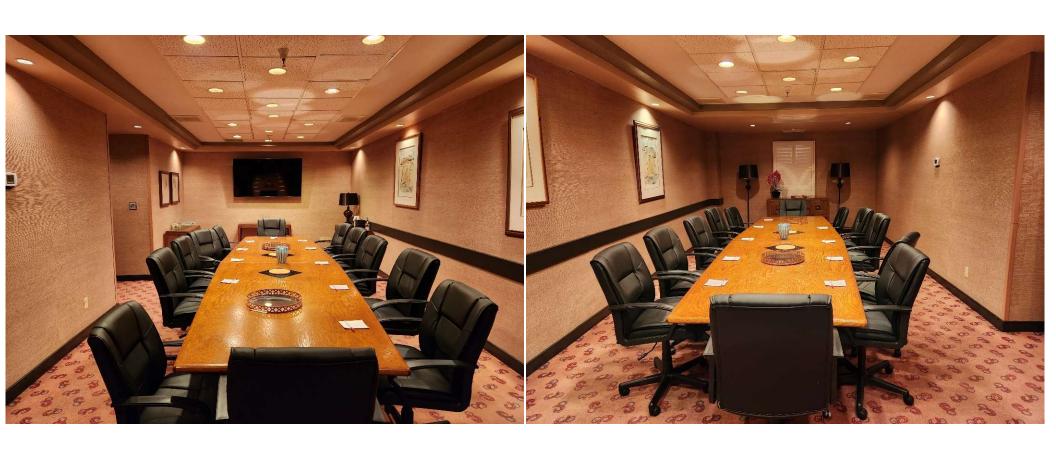

#### TusLAN 2023 at TusCon 50 Report by Avery Davis

TusLAN 2023 (TusCon 50 computer gaming) had reduced attendance from 2022 mainly because of the reduced facility size which prompted the cancellation of general LAN gaming. Instead, the Boardroom with a long table with 12 seats was set up for Artemis Spaceship Bridge Simulator with two bridges for 12 stations. This was well utilized, with most hours of the day having at least one bridge session. In addition, the Eton room was utilized for Virtual Reality with an Oculus Rift S headset that was mainly used for VR space tours, but also for the Beat Saber and Robo Recall games.

# TusLAN 2023 at TusCon 50 will be in the Boardroom

Boardroom has in large, immovable, table with 12 chairs. A large screen TV is on one wall. There seem to be many wall outlets, with three quads and a duplex open.