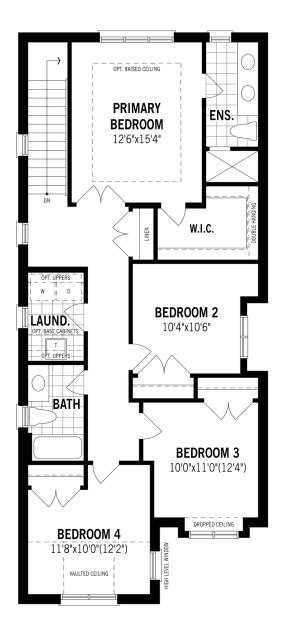

NOTE: THIS BUILDER FLOOR PLAN IS MIRRORED, AND DOES NOT INCLUDE STRUCTURAL UPGRADES (I.E. COLD ROOM)

Sky - Second Floor

## Unselected Options: Bath Oasis, Third Bath Printed on 4/22/25

Note: Actual usable floor space may vary from the stated floor area. Plans and elevations are artist's renderings and may contain options which are not standard on all models. Mattamy Homes reserves the right to make changes to these floorplans, specifications, dimensions and elevations without prior notice and without compensation. Stated dimensions and square footages are approximate and should not be used as representation of the home's usable floor space or actual size. Any square footage of a single family home or a multi-family home that is stated herein is approximate only, may vary from time to time, and remains subject to change without notice or compensation. Revision: 11/4/2024

## NOTE: THIS BUILDER FLOOR PLAN IS MIRRORED, AND DOES NOT INCLUDE STRUCTURAL UPGRADES (I.E. COLD ROOM)