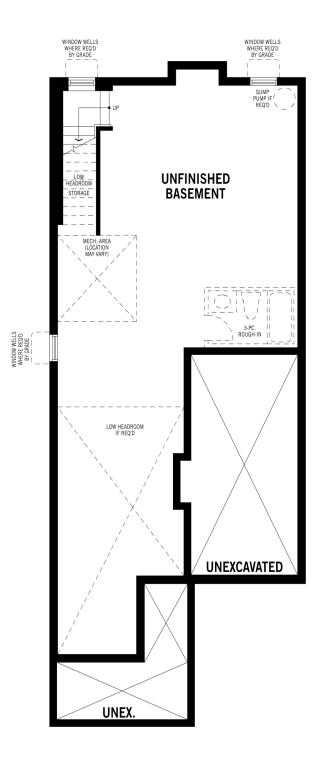

## Sky - Basement

Printed on 4/22/25

Note: Actual usable floor space may vary from the stated floor area. Plans and elevations are artist's renderings and may contain options which are not standard on all models. Mattamy Homes reserves the right to make changes to these floorplans, specifications, dimensions and elevations without prior notice and without compensation. Stated dimensions and square footages are approximate and should not be used as representation of the home's usable floor space or actual size. Any square footage of a single family home or a multi-family home that is stated herein is approximate only, may vary from time to time, and remains subject to change without notice or compensation. Revision: 11/4/2024

NOTE: THIS BUILDER FLOOR PLAN IS MIRRORED, AND DOES NOT INCLUDE STRUCTURAL UPGRADES (I.E. COLD ROOM)