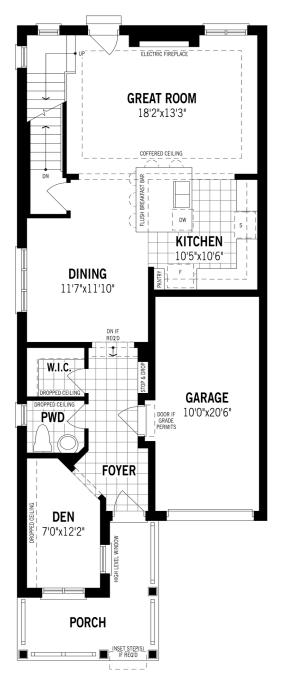

## Sky - First Floor

Unselected Options: Enclosed Home Office Printed on 4/22/25

Note: Actual usable floor space may vary from the stated floor area. Plans and elevations are artist's renderings and may contain options which are not standard on all models. Mattamy Homes reserves the right to make changes to these floorplans, specifications, dimensions and elevations without prior notice and without compensation. Stated dimensions and square footages are approximate and should not be used as representation of the home's usable floor space or actual size. Any square footage of a single family home or a multi-family home that is stated herein is approximate only, may vary from time to time, and remains subject to change without notice or compensation. Revision: 11/4/2024