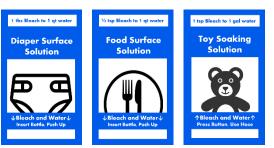

### **Three Different Solutions:**

- BleachBud™, the Bleach and Water Dispensing System, allows child care programs to make all their mandatory daily cleaning bottles in minutes!
- No more mixing bleach and water by hand! Simply press the dispense lever, and the system immediately mixes either Diaper Surface, Food Surface, or Toy Soaking Solutions. BleachBud™ can dispense one bottle in under 5 seconds!
- Expensive chemicals? Not with
  BleachBud<sup>™</sup>! Using any generic brand
  bleach and a water line, BleachBud<sup>™</sup> is
  the most cost-effective way to make daily
  cleaning bottles.