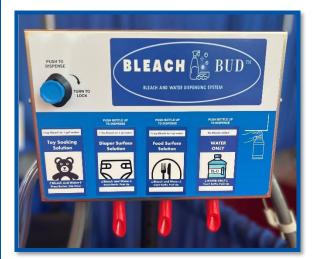

### How does BleachBud™ work?

With BleachBud's<sup>™</sup> proprietary technology, it can dispense three different bleach and water solutions on demand. Simply press the dispense lever, and the system mixes either Diaper Surface, Food Surface, and Toy Soaking solutions.

## How do you make daily cleaning bottles?

### **Three Different Solutions:**

# What do you need to use a BleachBud™?

 Bleach and water, that's it! The BleachBud<sup>™</sup> System does not require electricity or complicated installation. Simply get three bottles of generic bleach, screw in your system, attach your water line, and your good to go!