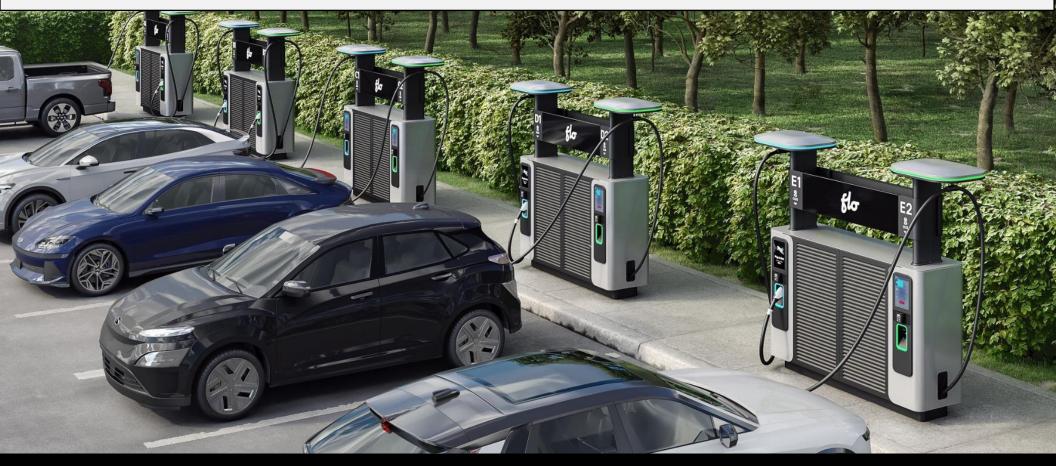

## PUBLIC-USE EV CHARGING STATIONS

NOW AVAILABLE FOR QUALIFIED U.S. BUSINESSES

- > NEVI FEDERAL GRANT MONEY AVAILABLE
- EARN MONEY BACK FOR EVERY CHARGE AT YOUR STATION
- PROVIDE UP TO 700 KILOWATS OF CHARGE
- U.S. BUSINESSES WITHIN 2 MILES OF AN INTERSTATE QUALIFY

#### NATIONAL ELECTRIC VEHICLE INFASTRUCTURE PROGRAM

- ✓ FEDERAL GRANT MONEY AVAILABLE UP TO 80%
- ✓ BUSINESS WITHIN AN "ALTERNATIVE FUEL-CORIDOR QUALIFY
- ✓ LEVEL 3 DC-FAST CHARGING AVAILABLE FOR ALL U.S. BUSINESSES
- ✓ START EARNING INCOME FROM PUBLIC-CHARGING AS A BUSINESS