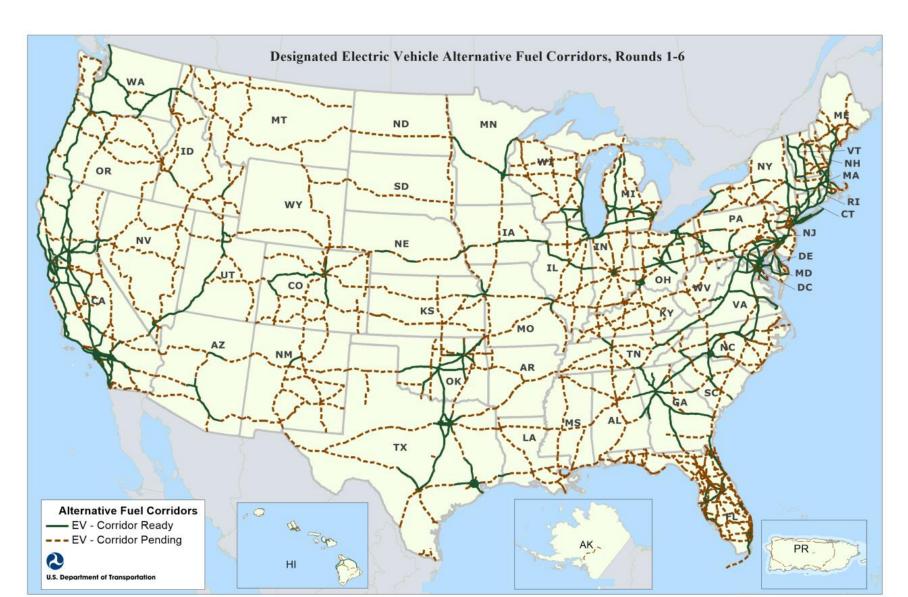

#### NATIONAL ELECTRIC VEHICLE INFASTRUCTURE PROGRAM

- ✓ FEDERAL GRANT MONEY AVAILABLE UP TO 80%
- ✓ BUSINESS WITHIN AN "ALTERNATIVE FUEL-CORIDOR QUALIFY
- ✓ LEVEL 3 DC-FAST CHARGING AVAILABLE FOR ALL U.S. BUSINESSES
- ✓ START EARNING INCOME FROM PUBLIC-CHARGING AS A BUSINESS