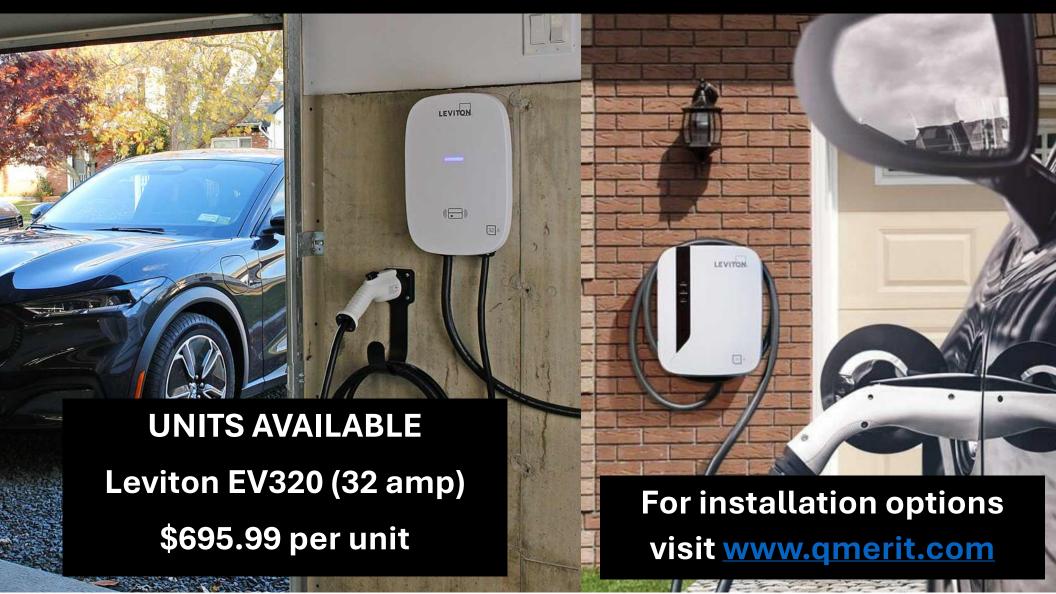

## PUBLIC-USE EV CHARGING STATIONS

NOW AVAILABLE FOR QUALIFIED U.S. BUSINESSES



- > NEVI FEDERAL GRANT MONEY AVAILABLE
- EARN MONEY BACK FOR EVERY CHARGE AT YOUR STATION
- PROVIDE UP TO 700 KILOWATS OF CHARGE
- U.S. BUSINESSES WITHIN 2 MILES OF AN INTERSTATE QUALIFY

#### NATIONAL ELECTRIC VEHICLE INFASTRUCTURE PROGRAM

- ✓ FEDERAL GRANT MONEY AVAILABLE UP TO 80%
- ✓ BUSINESS WITHIN AN "ALTERNATIVE FUEL-CORIDOR QUALIFY
- ✓ LEVEL 3 DC-FAST CHARGING AVAILABLE FOR ALL U.S. BUSINESSES
- ✓ START EARNING INCOME FROM PUBLIC-CHARGING AS A BUSINESS



# **LEVEL 2 CHARGERS AVAILABLE**

WHOLESALE ORDERS AVAILABLE
CUSTOM BRANDING AVAILABLE FOR RESELLERS

### **RESIDENTIAL LEVEL 2 CHARGER + INSTALLATION AVAILABLE**



# **WHOLESALE LEVEL 2 ORDERS**

#### RESELL FROM THESE BUSINESSES



RESELL TO AIR BNB HOMEOWNERS

RESELL FROM PARTS & SERVICE





## FOR AUTOMOTIVE DEALERS SELLING ELECTRIC VEHICLES