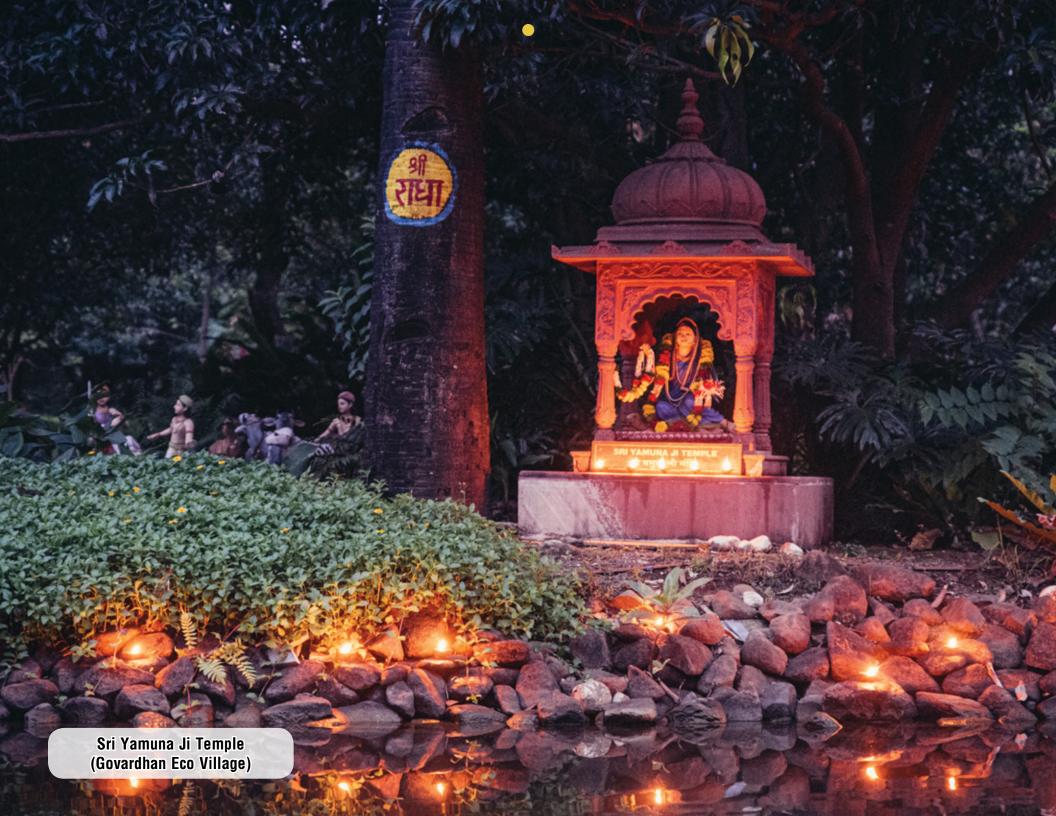

The topographical modelling of the place includes construction of lakes, gardens, temples and shrines which are of devotional importance in Vrindavan, so that visitors can have a similar experience to that of Vrindavan in Mathura, U.P.

Most notably, the river Yamuna and the hill Govardhan have been grandly reconstructed to complete the feel of Vrindavan. The biggest highlight is the replica of the Madana-mohana temple from Vrindavan which is 90 ft high, and the tallest temple in the district.