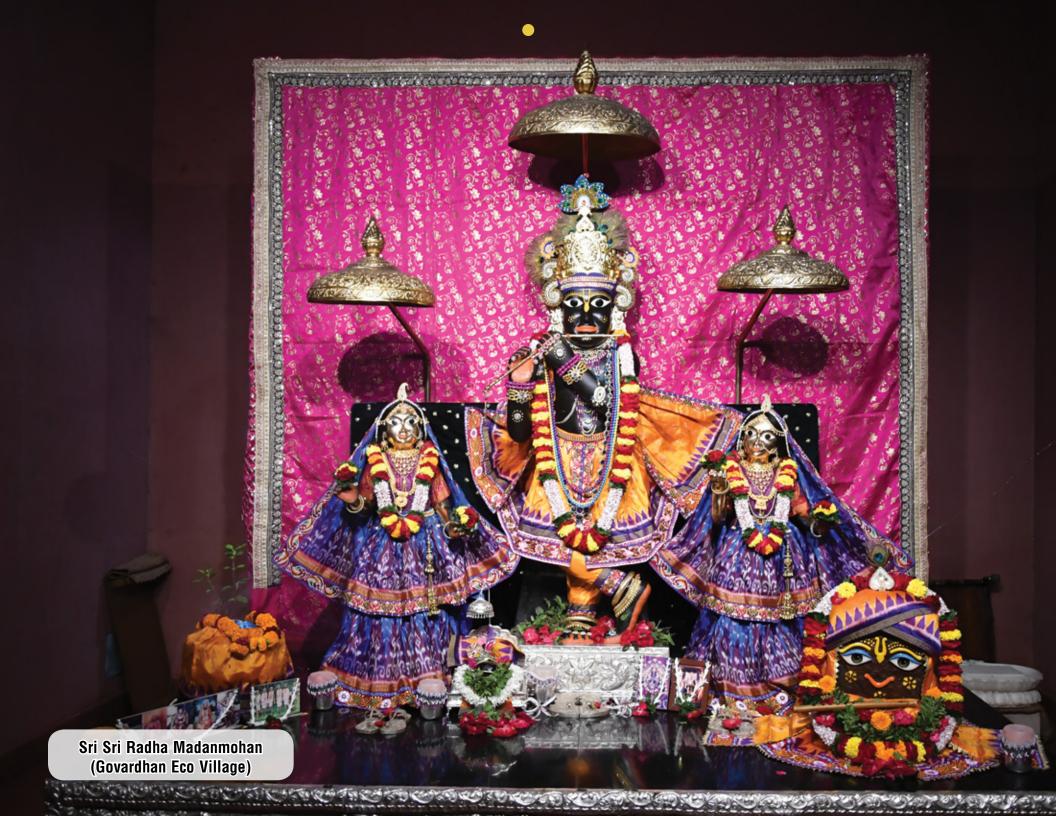

The topographical modelling of the place includes construction of lakes, gardens, temples and shrines which are of devotional importance in Vrindavan, so that visitors can have a similar experience to that of Vrindavan in Mathura, U.P.

Most notably, the river Yamuna and the hill Govardhan have been grandly reconstructed to complete the feel of Vrindavan. The biggest highlight is the replica of the Madana-mohana temple from Vrindavan which is 90 ft high, and the tallest temple in the district.