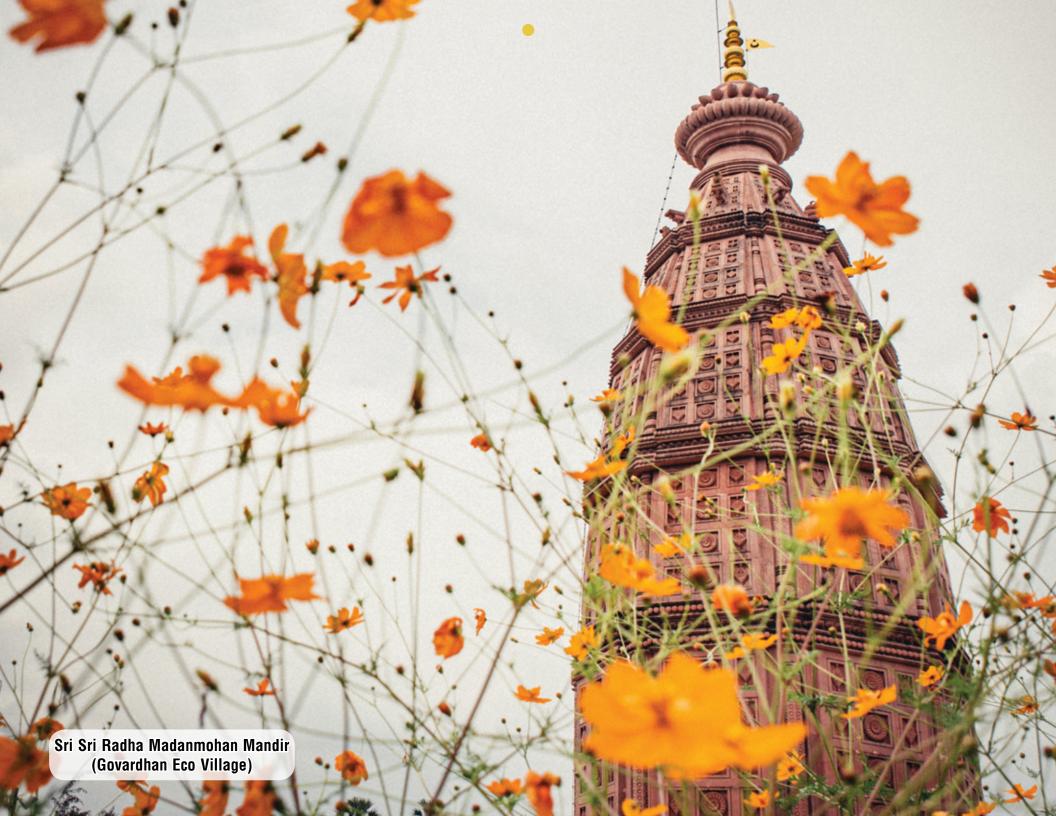

Most notably, the river Yamuna and the hill Govardhan have been grandly reconstructed to complete the feel of Vrindavan. The biggest highlight is the replica of the Madana-mohana temple from Vrindavan which is 90 ft high, and the tallest temple in the district.