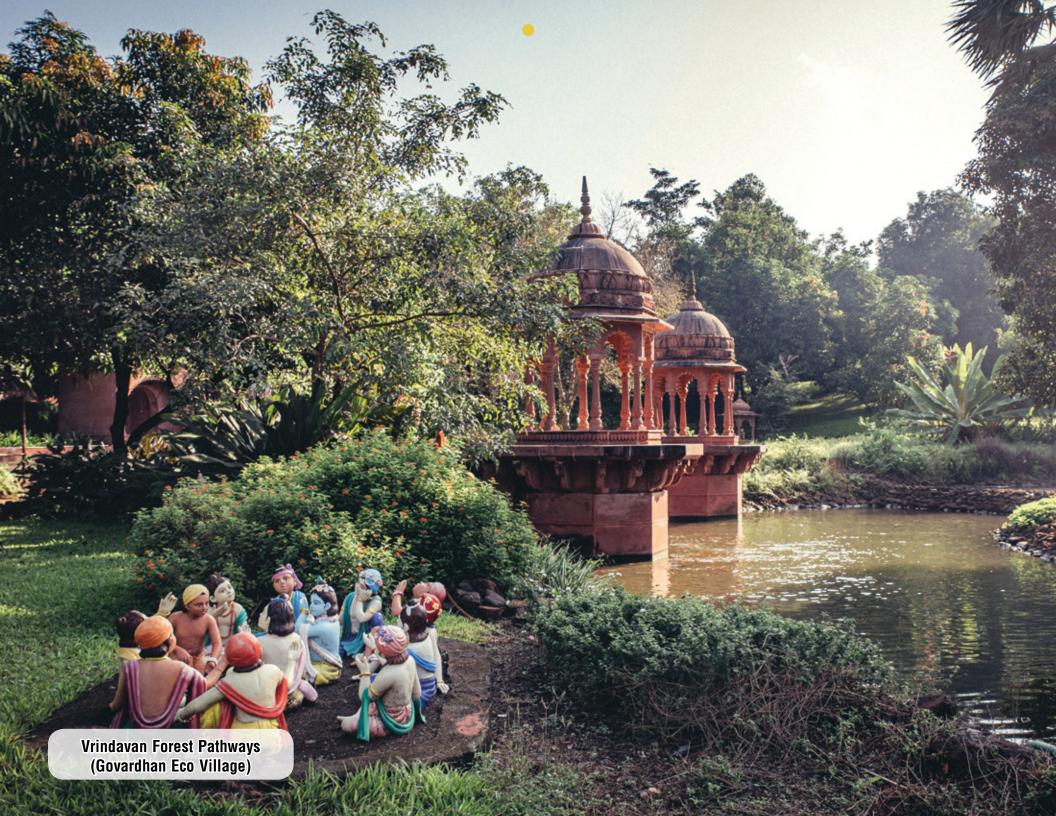

The topographical modelling of the place includes construction of lakes, gardens, temples and shrines which are of devotional importance in Vrindavan, so that visitors can have a similar experience to that of Vrindavan in Mathura, U.P.

Most notably, the river Yamuna and the hill Govardhan have been grandly reconstructed to complete the feel of Vrindavan. The biggest highlight is the replica of the Madana-mohana temple from Vrindavan which is 90 ft high, and the tallest temple in the district.