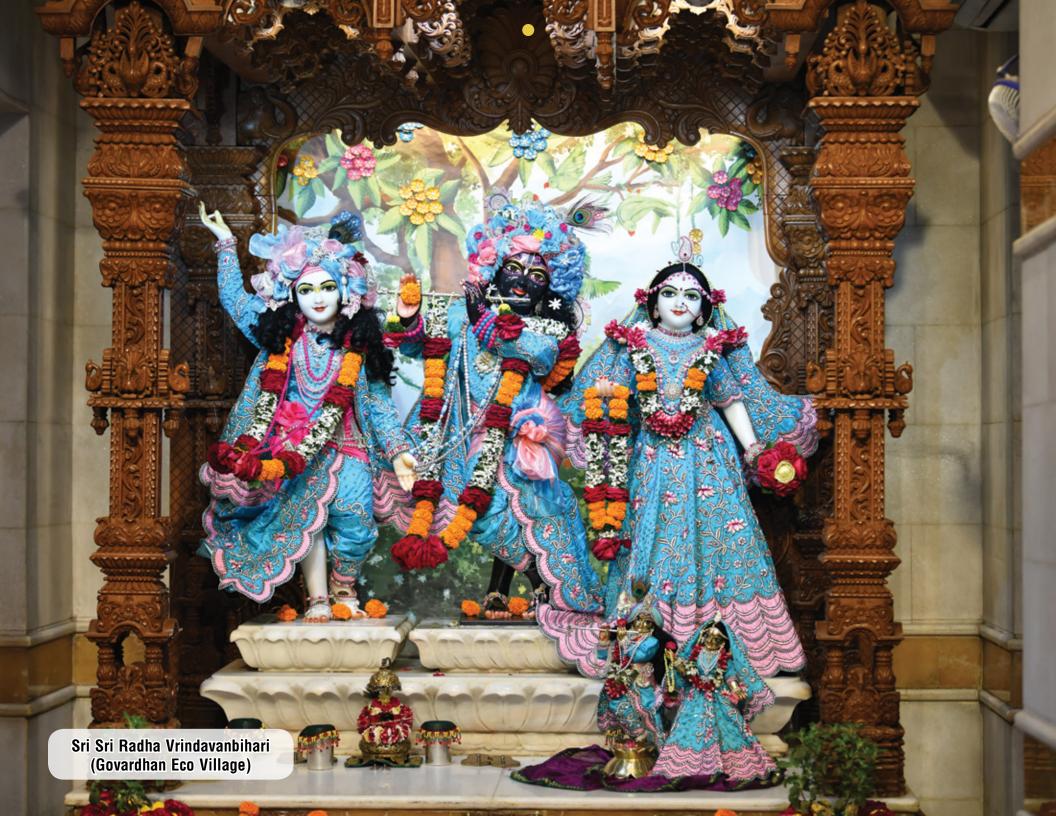

The topographical modelling of the place includes construction of lakes, gardens, temples and shrines which are of devotional importance in Vrindavan, so that visitors can have a similar experience to that of Vrindavan in Mathura, U.P.

Most notably, the river Yamuna and the hill Govardhan have been grandly reconstructed to complete the feel of Vrindavan. The biggest highlight is the replica of the Madana-mohana temple from Vrindavan which is 90 ft high, and the tallest temple in the district.