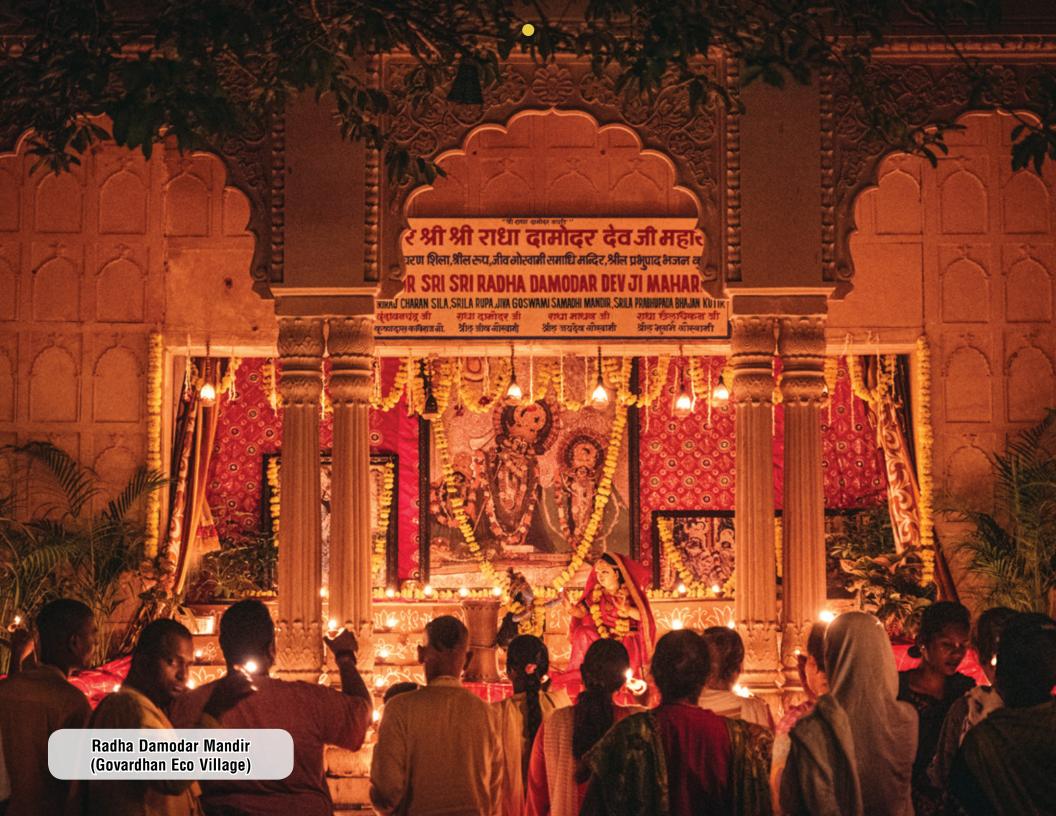

## Govardhan Eco Village

is a project of the International Society for Krishna Consciousness. It is a place of pilgrimage known as a Dhama – a holy abode of Lord Krishna. We are committed to practicing and sharing a spiritually oriented lifestyle based on the devotional principles of Bhakti coming in the lineage of the Gaudiya Vaishnava tradition.

The topographical modelling of the place includes construction of lakes, gardens, temples and shrines which are of devotional importance in Vrindavan, so that visitors can have a similar experience to that of Vrindavan in Mathura, U.P.

Most notably, the river Yamuna and the hill Govardhan have been grandly reconstructed to complete the feel of Vrindavan. The biggest highlight is the replica of the Madana-mohana temple from Vrindavan which is 90 ft high, and the tallest temple in the district.