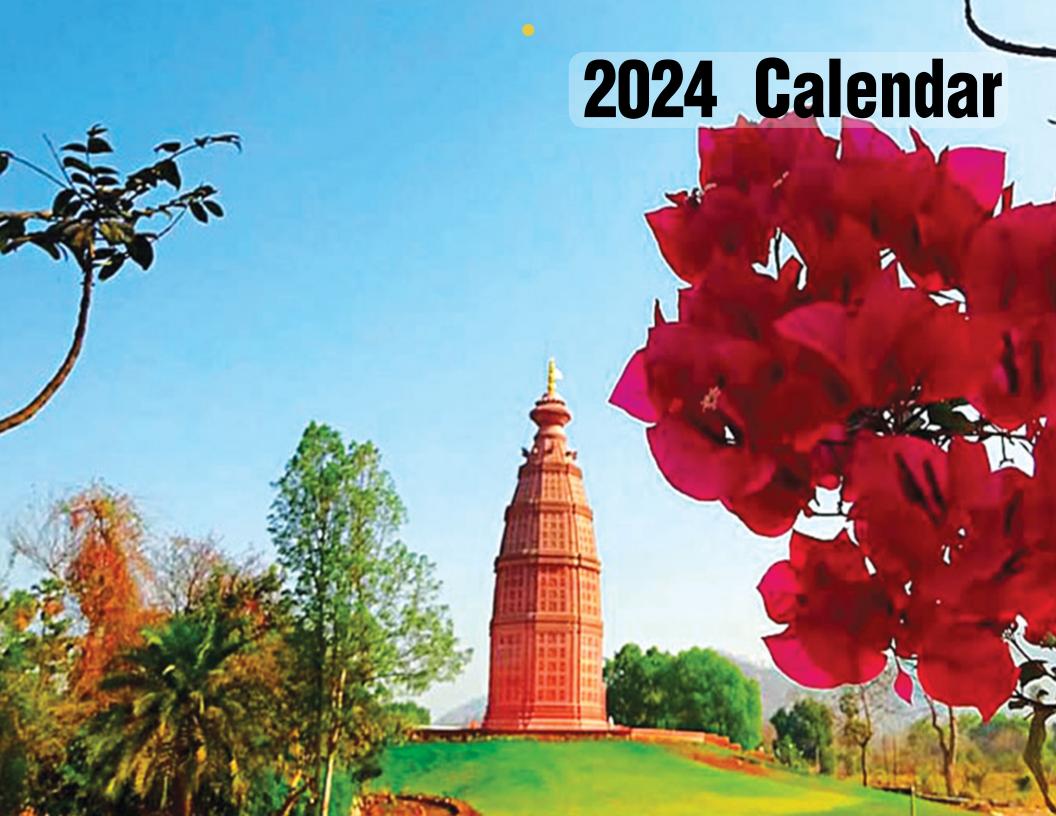

The topographical modelling of the place includes construction of lakes, gardens, temples and shrines which are of devotional importance in Vrindavan, so that visitors can have a similar experience to that of Vrindavan in Mathura, U.P.

Most notably, the river Yamuna and the hill Govardhan have been grandly reconstructed to complete the feel of Vrindavan. The biggest highlight is the replica of the Madana-mohana temple from Vrindavan which is 90 ft high, and the tallest temple in the district.