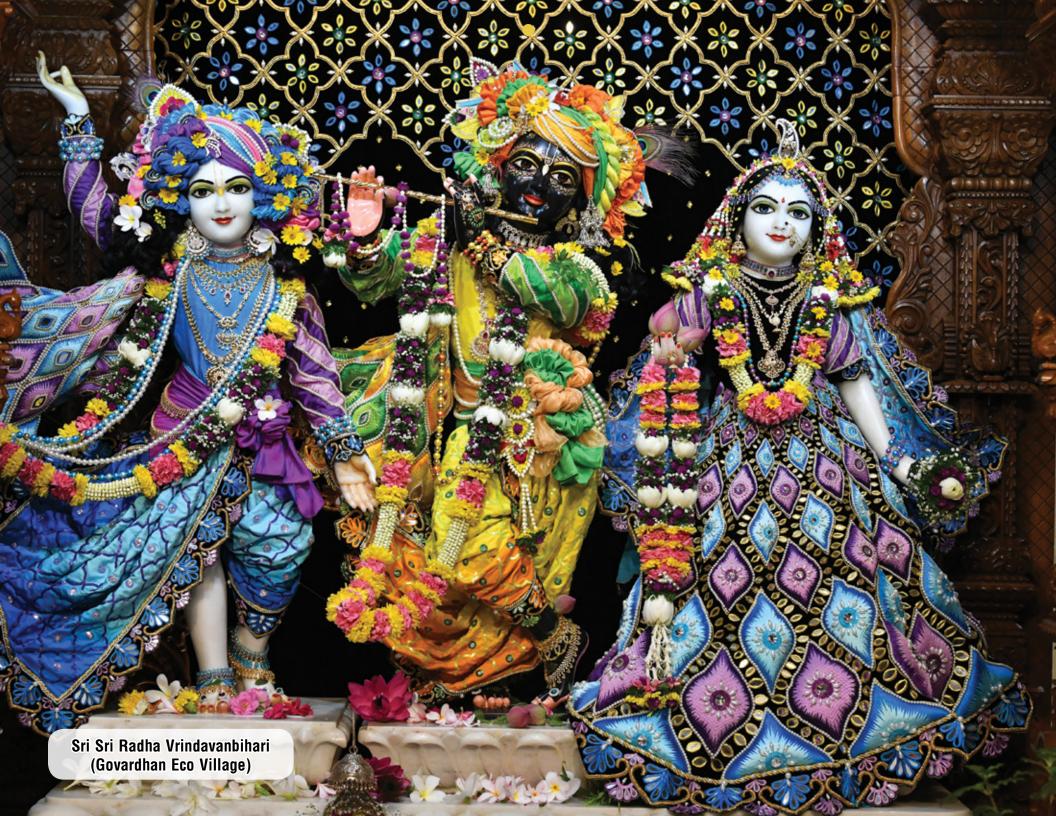

## Govardhan Eco Village

is a project of the International Society for Krishna Consciousness. It is a place of pilgrimage known as a Dhama – a holy abode of Lord Krishna. We are committed to practicing and sharing a spiritually oriented lifestyle based on the devotional principles of Bhakti coming in the lineage of the Gaudiya Vaishnava tradition.