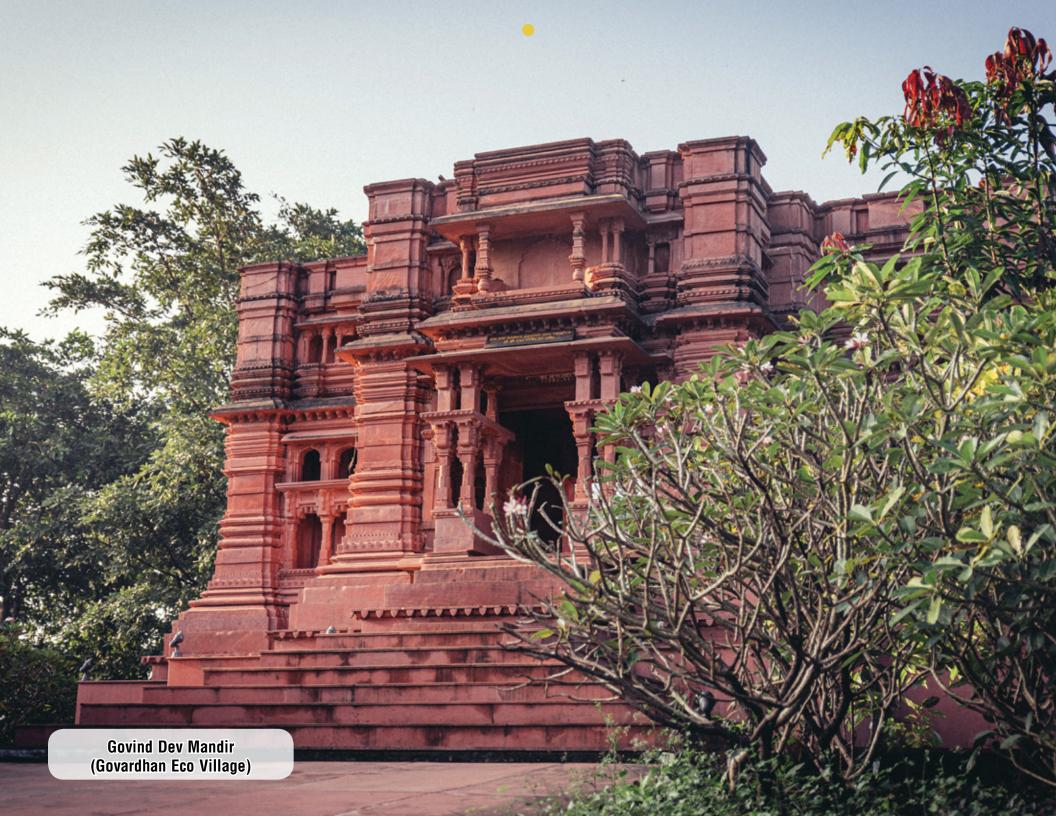

The topographical modelling of the place includes construction of lakes, gardens, temples and shrines which are of devotional importance in Vrindavan, so that visitors can have a similar experience to that of Vrindavan in Mathura, U.P.

Most notably, the river Yamuna and the hill Govardhan have been grandly reconstructed to complete the feel of Vrindavan. The biggest highlight is the replica of the Madana-mohana temple from Vrindavan which is 90 ft high, and the tallest temple in the district.