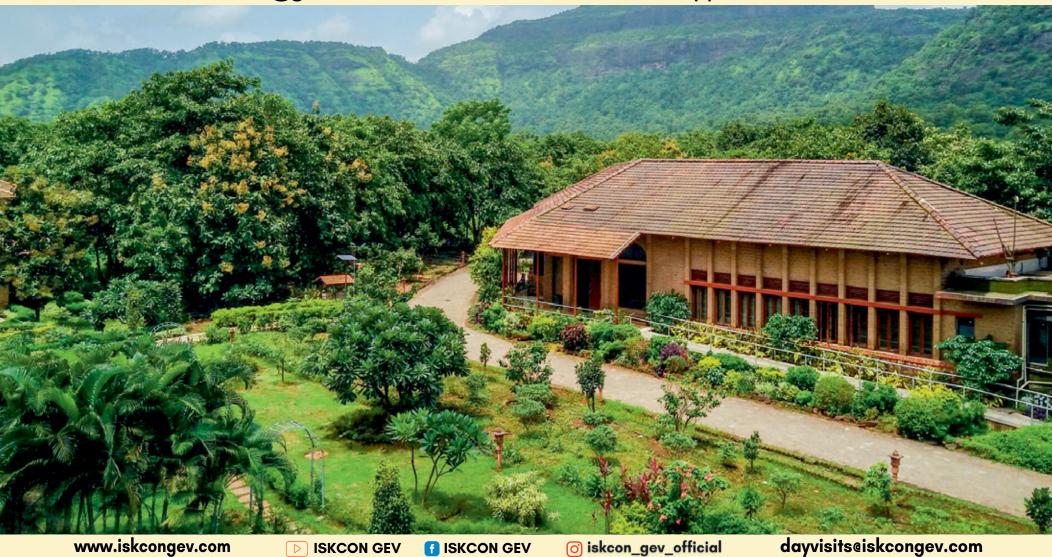

## Govardhan Eco Village

is a project of the International Society for Krishna Consciousness. It is a place of pilgrimage known as a Dhama – a holy abode of Lord Krishna. We are committed to practicing and sharing a spiritually oriented lifestyle based on the devotional principles of Bhakti coming in the lineage of the Gaudiya Vaishnava tradition.

The topographical modelling of the place includes construction of lakes, gardens, temples and shrines which are of devotional importance in Vrindavan, so that visitors can have a similar experience to that of Vrindavan in Mathura, U.P.

Most notably, the river Yamuna and the hill Govardhan have been grandly reconstructed to complete the feel of Vrindavan. The biggest highlight is the replica of the Madana-mohana temple from Vrindavan which is 90 ft high, and the tallest temple in the district.

Govardhan Eco village has gradually shaped over a decade of labour, hard work and the blessings of many devotees. They run several rural development initiatives in nearby villages with the help of Govardhan Rural Development.