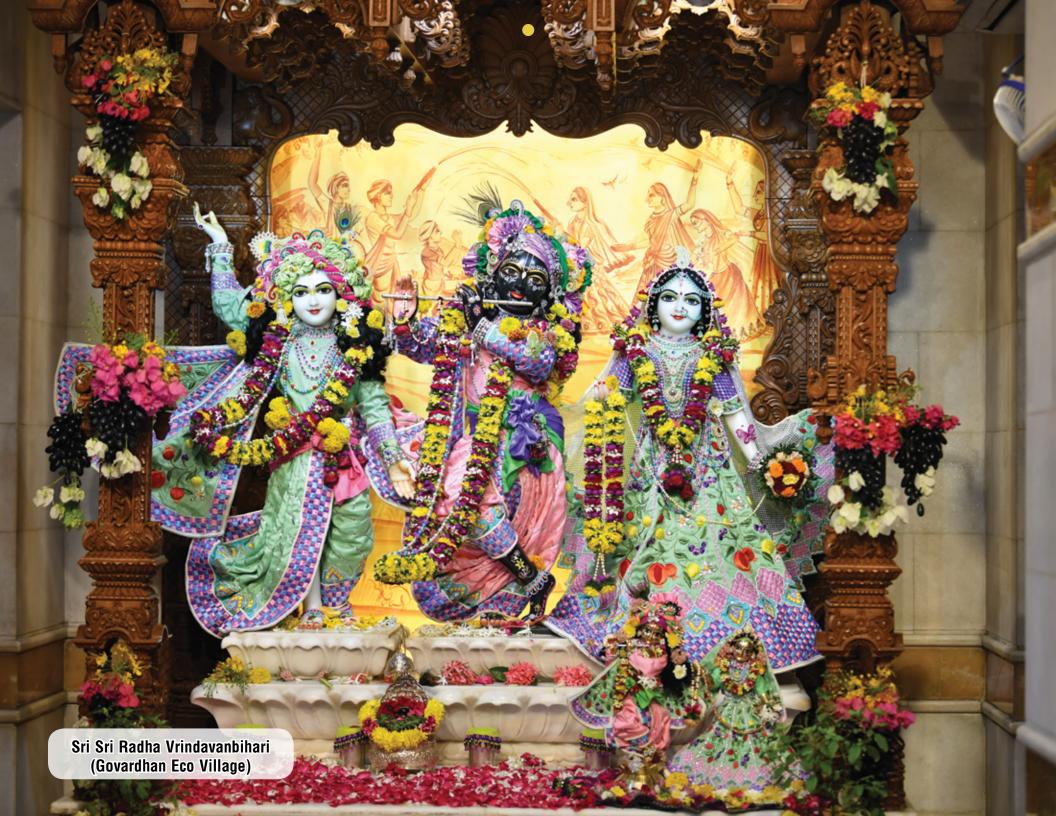

The topographical modelling of the place includes construction of lakes, gardens, temples and shrines which are of devotional importance in Vrindavan, so that visitors can have a similar experience to that of Vrindavan in Mathura, U.P.

Most notably, the river Yamuna and the hill Govardhan have been grandly reconstructed to complete the feel of Vrindavan. The biggest highlight is the replica of the Madana-mohana temple from Vrindavan which is 90 ft high, and the tallest temple in the district.