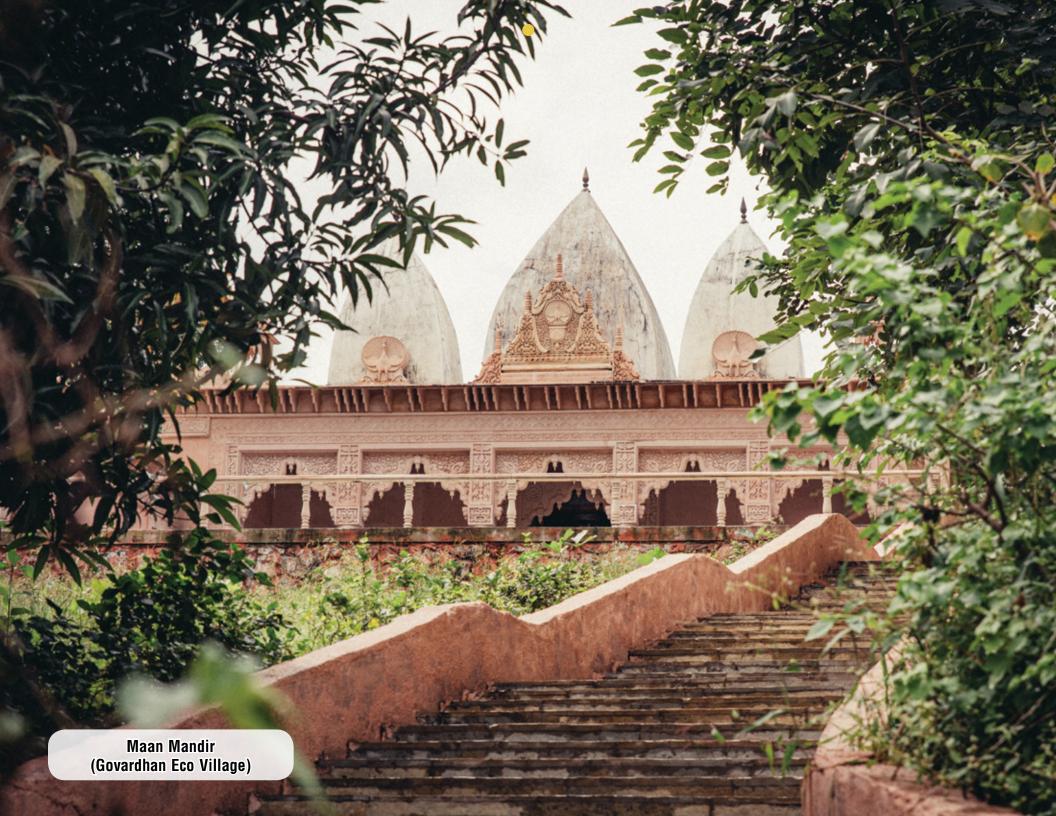

The topographical modelling of the place includes construction of lakes, gardens, temples and shrines which are of devotional importance in Vrindavan, so that visitors can have a similar experience to that of Vrindavan in Mathura, U.P.

Most notably, the river Yamuna and the hill Govardhan have been grandly reconstructed to complete the feel of Vrindavan. The biggest highlight is the replica of the Madana-mohana temple from Vrindavan which is 90 ft high, and the tallest temple in the district.