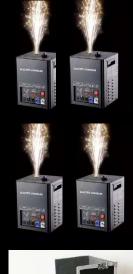

### **Cold Sparkler Machine**

600 Q.R Per day Includes 100g powder

- Smokeless
- Can be used indoor
- Much safer no combustible
- Easy to operate with wireless remote (3 mode: Hi Mid Low)