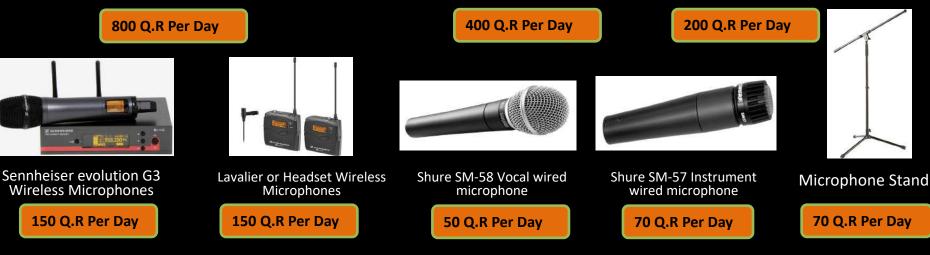

# **DJ KITS & MICROPHONES**

The package includes:

- 2 X Pioneer CDJ-900NEXUS professional digital-media players
- Pioneer DJM-750K 4-channel professional digital mixer with built-in USB Sound Card and Boost Colour FX.