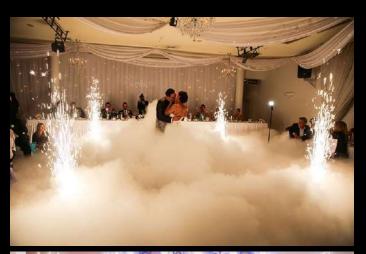

#### **1500W SNOW MACHINE**

- High output snow machine that will add the look of snow to any event large or small
- User-friendly volume adjustment using the included wired timer remote DMX and Digital Display
- Convenient Hi/Low blower switch for near or far coverage
- Uses non-toxic water-based snow fluid safe for all environments
- Included wired timer remote and built in DMX