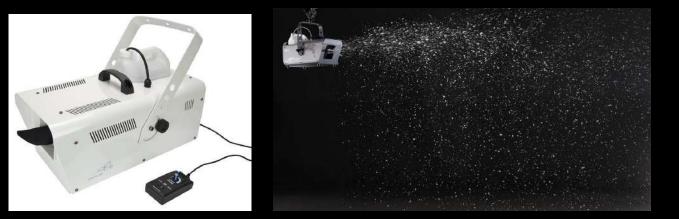

#### **1500W SNOW MACHINE**

- High output snow machine that will add the look of snow to any event large or small
- User-friendly volume adjustment using the included wired timer remote DMX and Digital Display
- Convenient Hi/Low blower switch for near or far coverage
- Uses non-toxic water-based snow fluid safe for all environments
- Included wired timer remote and built in DMX