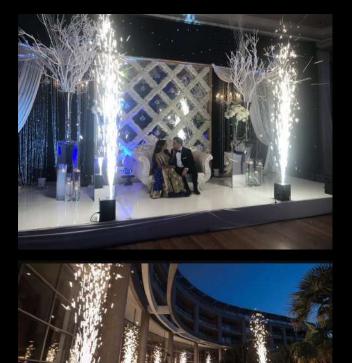

### **Cold Sparkler Machine**

600 Q.R Per day Includes 100g powder

- Smokeless
- Can be used indoor
- Much safer no combustible
- Easy to operate with wireless remote (3 mode: Hi Mid Low)