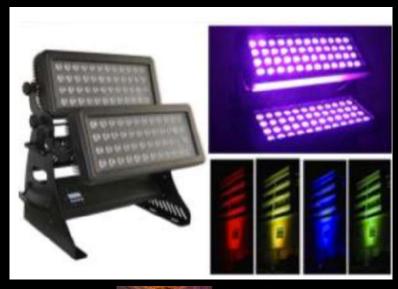

# **BLACK UV LIGHT & UPLIGHTING PACK**

Essential for any event, celebration or party, add up-light Par light for your occasion and set the color you want, make all the lights change smoothly together or in strobe mode or set it to your favorite color. It is WIRELESS & battery operated, no need to run cables in between and it is 6x18W LED !!

Set the Light to UV Black Light, and have an amazing party with your friends.