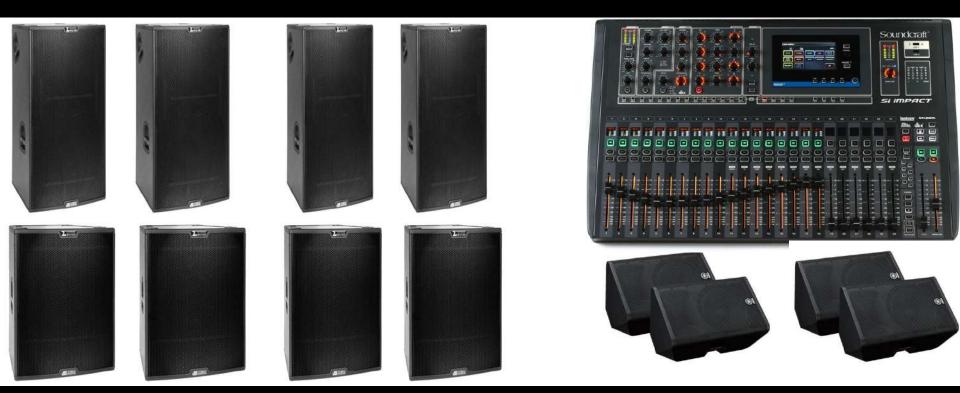

# ULTIMATE SOUND SYSTEM PACK 0 – 800 Person

# Whether it is a live band, DJ, or large venue indoor or outdoor, beach party or a public concert, we got you packed with this ultimate sound package, consists of:

- 4x Sigma S215 Full range dual 15" speakers
- 4x Sigma S118 Subwoofer
- 4x Yamaha DXR12 Loudspeaker
- Soundcraft Si Impact Digital Mixer

8000 Q.R Per Day