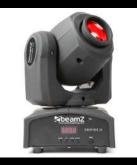

# LIGHTING House Party S Package 0 – 50 Person

A Totem Truss with 2x 3in1 (Beam, Wash, Spot) 200W LED Moving Head -BSW200 with water effect, rainbow effect and 8 rotating gobo, with the ability to zoom, the moving can produce nice color gobos from the glass gobo set. Add Haze Smoke Machine to this package for perfect beam light effect.

# LIGHTING House Party M Package 0 – 100 Person

For a medium house or club house party, this pack is perfect to create both dance and atmospheric effect, consist of:

- 4x 3in1 (Beam, Wash, Spot) 200W LED Moving Head BSW200
- A stand with 4 LED Par can light.
- 4x Chauvet HEX6 Par can Light for up lighting.

# LIGHTING House Party L Package 0 – 200 Person

A DJ table with lighting stand, include the top lighting effect fixtures between, laser, beam & wash, LED back dorp & smoke effect:

- 4x 3in1 (Beam, Wash, Spot) 200W LED Moving Head BSW200
- 4x Totem Truss with black scirm
- 2x 5in1 Chauvet Gigbar Lighting Stand
- 3D 7Lens Moving head laser
- LED Smoke Machine & 3 by 2m motion drape led curtain.

# LIGHTING House Party XL Package 0 – 300 Person

For a Large Hall, this pack is suitable for wedding, engagement, or annual companies celebration.

- 4x 3in1 (Beam, Wash, Spot) 200W LED Moving Head BSW200
- 2x Wash Moving 36x18W With Motorized Zoom
- 4x Totem Truss Light
- 16x Wireless LED Par can Light
- Programming the light to the desired color and effect by DMX 512 controller