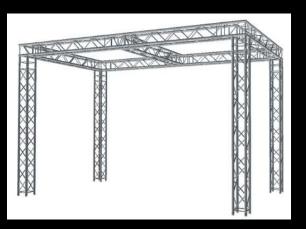

### **Truss System and Staging**

Square Truss systems

One side Truss

Professional Stage (different heights