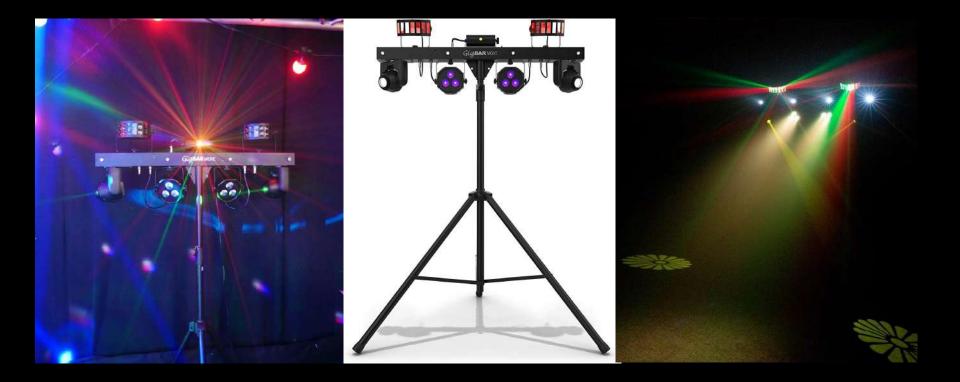

# LIGHTING House Party L Package 0 – 200 Person

A DJ table with lighting stand, include the top lighting effect fixtures between, laser, beam & wash, LED back dorp & smoke effect:

- 4x 3in1 (Beam, Wash, Spot) 200W LED Moving Head BSW200
- 4x Totem Truss with black scirm
- 2x 5in1 Chauvet Gigbar Lighting Stand
- 3D 7Lens Moving head laser
- LED Smoke Machine & 3 by 2m motion drape led curtain.