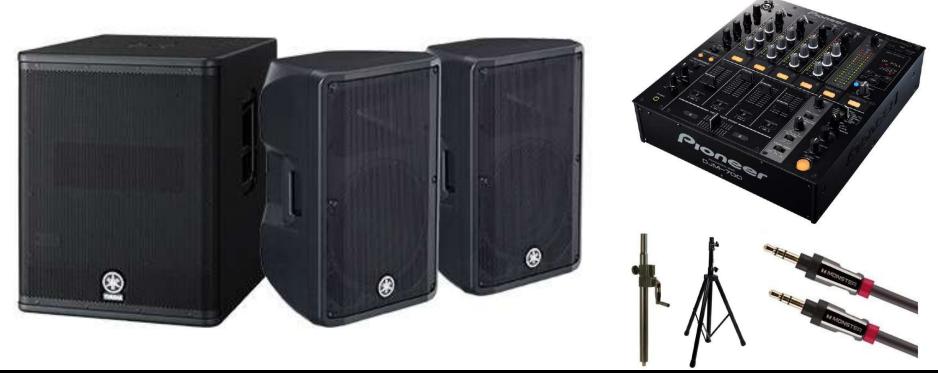

# SOUND SYSTEM: HOUSE PARTY M PACAKGE 0-80 Person

A good solution for a medium house party of around 30-60 people with a bit of extra bass. Consists of:

- 2x Yamaha DBR12 Active Speaker 12"
- 2x Yamaha DXS15 Active subwoofer rated at 950W
- 1x Pioneer DJM700 DJ Mixer
- AUX connections and all accessories needed to run your event.

#### 1200 Q.R Per Day

#### With LIVE DJ For 2000 Q.R