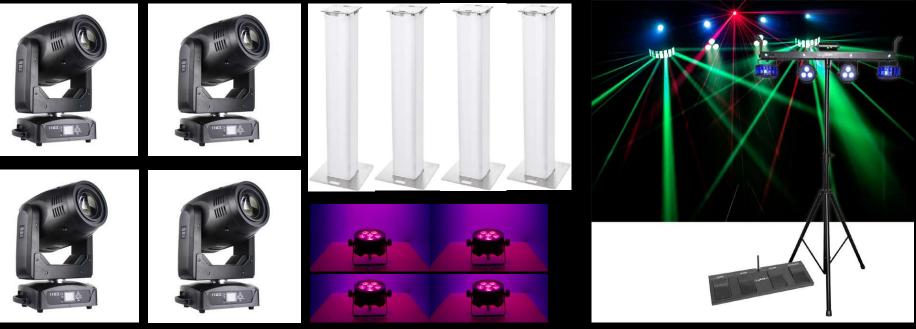

# LIGHTING House Party M Package 0 – 100 Person

For a medium house or club house party, this pack is perfect to create both dance and atmospheric effect, consist of:

- 4x 3in1 (Beam, Wash, Spot) 200W LED Moving Head BSW200
- A stand with 4 LED Par can light.
- 4x Chauvet HEX6 Par can Light for up lighting.

#### With Haze Machine 2600 Q.R Per Day