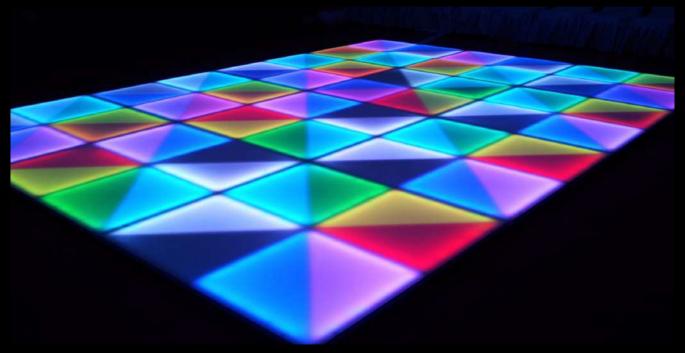

# **3D Effect LED Dance Floor – Newly design and shapes**

Multi colors 3D Dance Floor with an amazing 3D effect, the color can change gradually from the controller or fast, east piece can be controlled or to set to one color.

- Create a nice 3D effect for the dancing stage.
- Low height with elegant look.
- Can be set to one color or multiple auto mode.

3 by 3m 1500 Q.R Per Day 3 by 3.5m 1750 Q,R Per Day 3 by 4m 2000 Q.R Per Day 3 by 4.5m 2250 Q.R Per Day 3 by 5m 2500 Q.R Per Day 4 by 4 2750 Q.R Per Day 3 by 5.5m 3000 Q,R Per Day