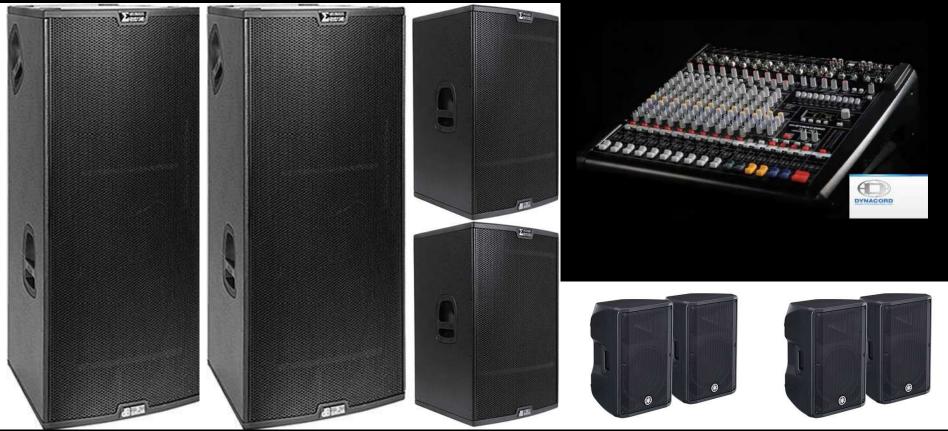

#### SOUND SYSTEM: LARGE HALL 1 DB SIGMA 5.6KW

0 – 200 Person

SIGMA active loudspeakers system deliver 5600W which is perfect for large hall, as well as outdoor venues, the extra low response makes everyone step up to the dancing area and dance, equipped with the most advance digital amplifier from the Italian brand DB technologies Digipro G2, the package consists of:

- 2x Sigma S215 Full range speakers
- 2x Sigma S118 Subwoofer
- Dynacord CMS1600 MK3 Professional Sound Mixer with built-in Digital Effect & Equalizer

#### 3000 Q.R Per Day

#### With LIVE DJ For 3800 Q.R