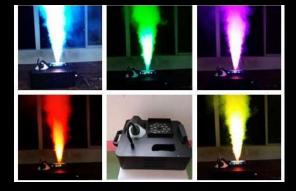

### **Special Effect: Smoke Machine**

400W Fog Machine with 0.5L of Normal Fog Fluid, output: 2,500 CFM

200 Q.R per day/event

900W Fog Machine with 1L of Normal Fog Fluid, output: 10,000 CFM

300 Q.R per day/event

1500W Fog Machine with 2L of Normal Fog Fluid, output: 20,000 CFM

400 Q.R per day/event

3000W Fog Machine with 3L of Normal Fog Fluid, output: 30,000 CFM

500 Q.R per day/event

Dual Nozzle 1600W Smoke Machine with 4L of Heavy Fog Fluid, output: 60,000 CFM