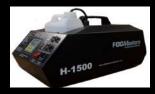

#### **1500W SNOW MACHINE**

- High output snow machine that will add the look of snow to any event large or small
- User-friendly volume adjustment using the included wired timer remote DMX and Digital Display
- Convenient Hi/Low blower switch for near or far coverage
- Uses non-toxic water-based snow fluid safe for all environments
- Included wired timer remote and built in DMX