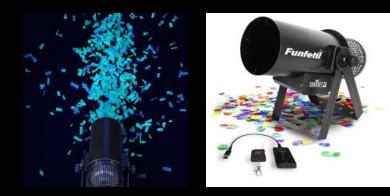

### 4 Head Electric Canon – Confetti Machine

- Four-tube confetti launcher that uses a built-in pressure ritual tube as a consumable and can launch various colored papers to high altitude through a safe electric shock
- The sound of "bang" created a warm atmosphere effect, bringing festive and auspicious for the celebration and performance
- Four ornamenting tubes can be installed at a time, which can be launched in turn or simultaneously

### **Special Effects**

3000W Low Lying Fog Machine

1000 Q.R Per Day

500W Fog Machine – With LED LIGHT

250 Q.R per day

350 Q.R Per Day

1500W Confetti Machine – add UV-PAPER and amaze everyone with glow in the dark papers in the air, Perfect with black light

800 Q.R (with 1 KG of U.V, Multicolor, Silver mirror confetti ) per day Add extra 1KG of confetti for 400 Q.R