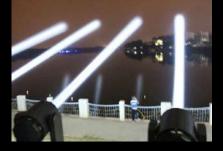

# Laser Show Light

3D powerful 3000MW Animation Laser with custom picture drawing Logo or writing

500 Q.R Per day

# Make your Lighting Outdoor

350W Outdoor Laser Beam Light 17R

400 Q.R Per day

Indoor/Outdoor LED Wash Light

400 Q.R Per day

# 5,000W Outdoor Sky Beam Light

600 Q.R Per day