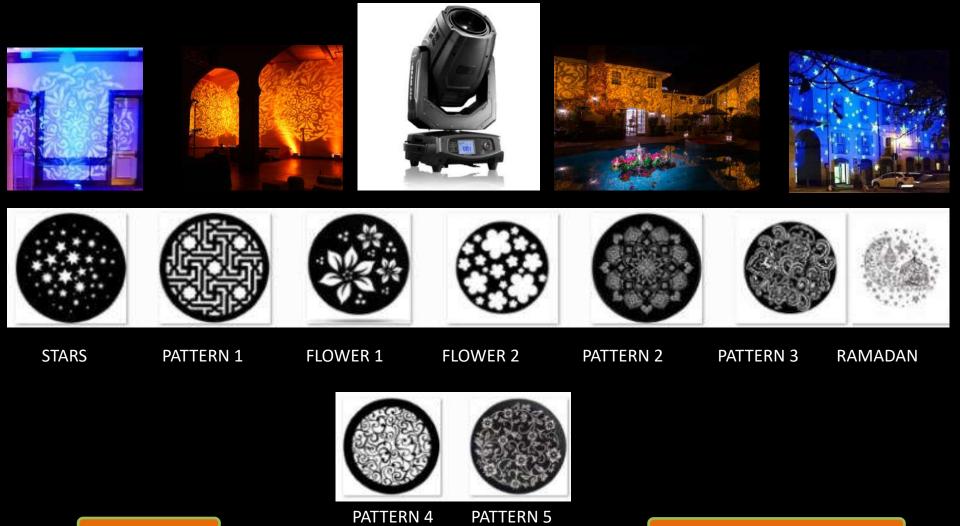

### 350W 17R 3in1 MOVING HEAD

500 Q.R Per day

Customize Your Gobo 900 Q.R Per day

# **Opening Ceremony - Special Pack**

- Pack consist of:
  - 2x 5000W High Power Sky Beam Light
  - 4x Outdoor Wash City Color 120Wx96 LED

5,600 Q.R Per 3 days