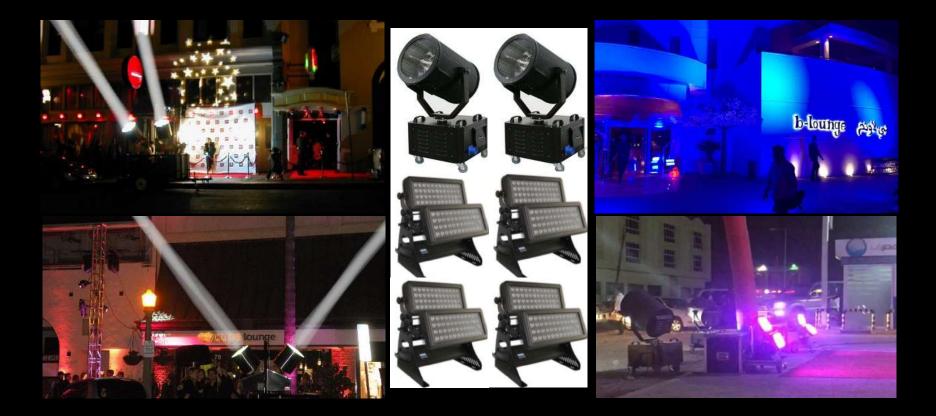

# **BLACK UV LIGHT & UPLIGHTING PACK**

Essential for any event, celebration or party, add up-light Par light for your occasion and set the color you want, make all the lights change smoothly together or in strobe mode or set it to your favorite color. It is WIRELESS & battery operated, no need to run cables in between and it is 6x18W LED !!

Set the Light to UV Black Light, and have an amazing party with your friends.

# Make your Lighting Outdoor

350W Outdoor Laser Beam Light 17R

400 Q.R Per day

Indoor/Outdoor LED Wash Light

400 Q.R Per day

# 5,000W Outdoor Sky Beam Light

600 Q.R Per day