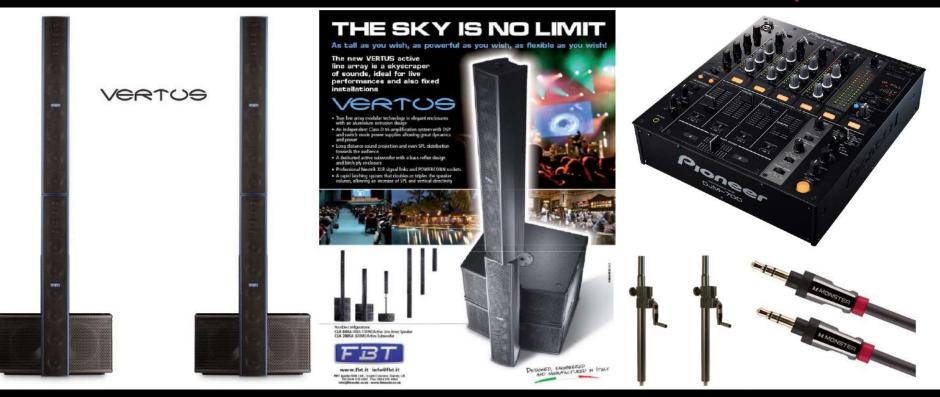

# SOUND SYSTEM: HOUSE PARTY XL PACAKGE

0–150 Person

The column line array delivers a sound that is far more evenly spread than traditional speaker systems, fully versatile and adaptable for any location and/or application, ideal for either portable or static installation, the Vertus system is one of the best sounding system, this pack consist of:

- 4x FBT VERTUS CLA 604A Active Column Speaker
- 2x FBT VERTUS CLA 208A Active subwoofers
- 1x Pioneer DJM700 DJ Mixer
- AUX connections and all accessories needed to run your event.