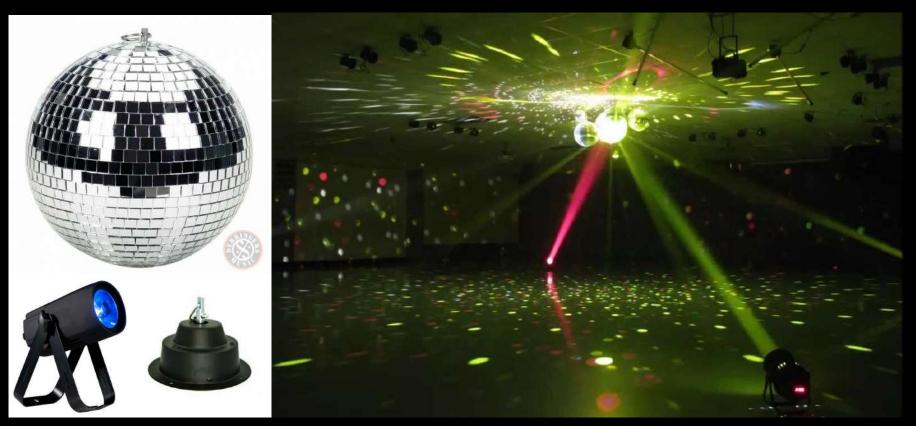

# **Retro – Disco Theme Lighting Pack**

This pack can be selected if you have the location and hanging place to insert the mirror ball, it consist of:

- 2x ADJ Sabr RGBW Pinspot Light
- 1x Disco mirror ball with motorized motor, add extra mirror ball for 100 Q.R (30cm), 150 Q.R (50 cm)

850 Q.R (30cm Mirror Ball) / 950 Q.R (50 cm Mirror Ball) per day