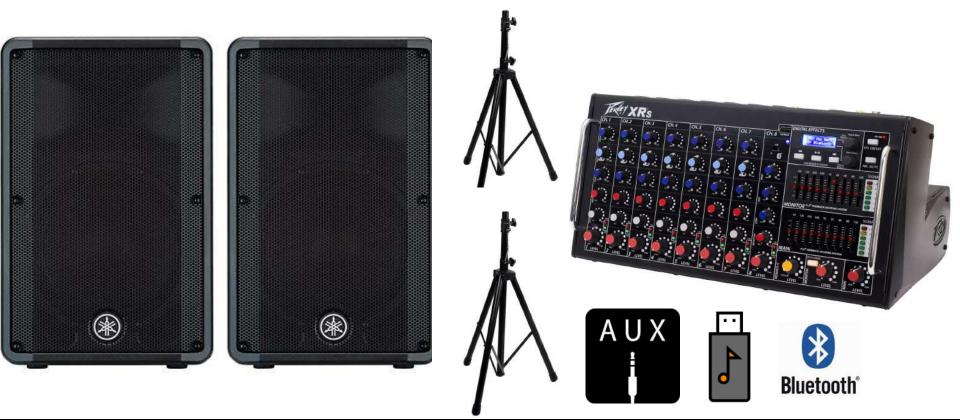

# SOUND SYSTEM: HOUSE PARTY XS PACAKGE 0 – 30 Person

The perfect solution for small venue / club house party. Multi option for streaming/playing music (USB, Bluetooth & AUX), This pack consists of:

- 2x Yamaha CBR12 Passive Speaker 12"
- 1x Peavey XR-S Powered Sound Mixer
- AUX connections and two PA stand.

#### 600 Q.R Per Day

#### With LIVE DJ For 1400 Q.R

VEW