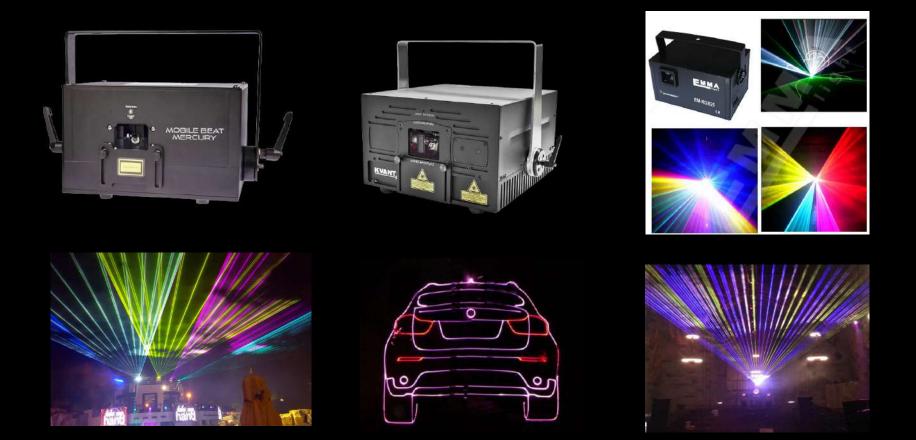

# Laser Show Light

3D powerful 3000MW Animation Laser with custom picture drawing Logo or writing

500 Q.R Per day