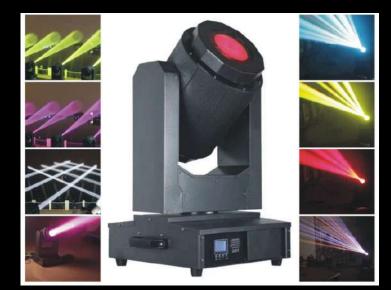

# LIGHTING House Party S Package 0 – 50 Person

A Totem Truss with 2x 3in1 (Beam, Wash, Spot) 200W LED Moving Head -BSW200 with water effect, rainbow effect and 8 rotating gobo, with the ability to zoom, the moving can produce nice color gobos from the glass gobo set. Add Haze Smoke Machine to this package for perfect beam light effect.

# LIGHTING House Party M Package 0 – 100 Person

For a medium house or club house party, this pack is perfect to create both dance and atmospheric effect, consist of:

- 4x 3in1 (Beam, Wash, Spot) 200W LED Moving Head BSW200
- A stand with 4 LED Par can light.
- 4x Chauvet HEX6 Par can Light for up lighting.

# LIGHTING House Party L Package 0 – 200 Person

A DJ table with lighting stand, include the top lighting effect fixtures between, laser, beam & wash, LED back dorp & smoke effect:

- 4x 3in1 (Beam, Wash, Spot) 200W LED Moving Head BSW200
- 4x Totem Truss with black scirm
- 2x 5in1 Chauvet Gigbar Lighting Stand
- 3D 7Lens Moving head laser
- LED Smoke Machine & 3 by 2m motion drape led curtain.

# LIGHTING House Party XL Package 0 – 300 Person

For a Large Hall, this pack is suitable for wedding, engagement, or annual companies celebration.

- 4x 3in1 (Beam, Wash, Spot) 200W LED Moving Head BSW200
- 2x Wash Moving 36x18W With Motorized Zoom
- 4x Totem Truss Light
- 16x Wireless LED Par can Light
- Programming the light to the desired color and effect by DMX 512 controller