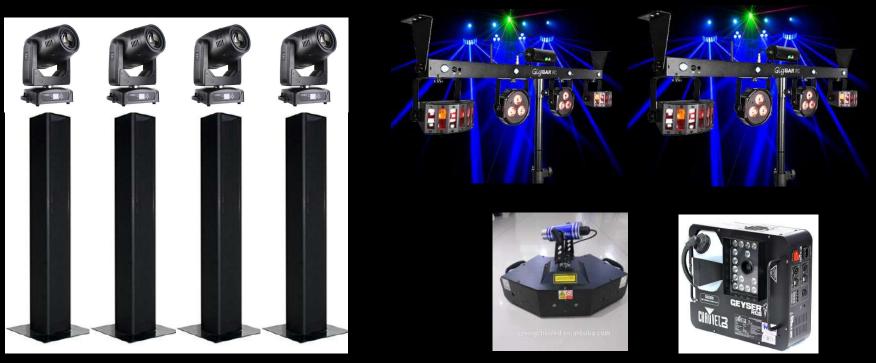

# LIGHTING House Party S Package 0 – 50 Person

A Totem Truss with 2x 3in1 (Beam, Wash, Spot) 200W LED Moving Head -BSW200 with water effect, rainbow effect and 8 rotating gobo, with the ability to zoom, the moving can produce nice color gobos from the glass gobo set. Add Haze Smoke Machine to this package for perfect beam light effect.

# LIGHTING House Party M Package 0 – 100 Person

For a medium house or club house party, this pack is perfect to create both dance and atmospheric effect, consist of:

- 4x 3in1 (Beam, Wash, Spot) 200W LED Moving Head BSW200
- A stand with 4 LED Par can light.
- 4x Chauvet HEX6 Par can Light for up lighting.

# LIGHTING House Party L Package 0 – 200 Person

A DJ table with lighting stand, include the top lighting effect fixtures between, laser, beam & wash, LED back dorp & smoke effect:

- 4x 3in1 (Beam, Wash, Spot) 200W LED Moving Head BSW200
- 4x Totem Truss with black scirm
- 2x 5in1 Chauvet Gigbar Lighting Stand
- 3D 7Lens Moving head laser
- LED Smoke Machine & 3 by 2m motion drape led curtain.