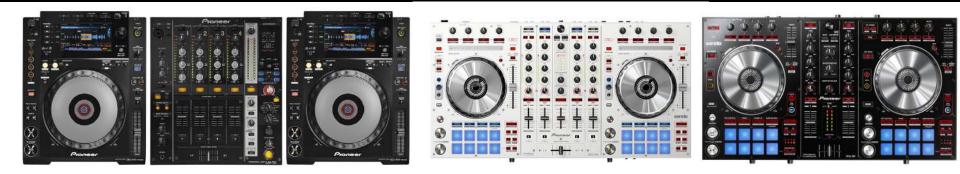

# **DJ KITS & MICROPHONES**

The package includes:

- 2 X Pioneer CDJ-900NEXUS professional digital-media players
- Pioneer DJM-750K 4-channel professional digital mixer with built-in USB Sound Card and Boost Colour FX.

The DDJ-SX controller and standalone mixer gives you excellent control over your performance. Comes with 16 velocity-sensitive performance, The Pioneer DJ DDJ-SX is Serato DJ Enabled. The Pioneer DJ DDJ-SR is a 2channel controller with the capability to control 4 decks. Its 8 performance pad modes include the advanced pad plus mode, The Pioneer DJ DDJ-SX is Serato DJ Enabled