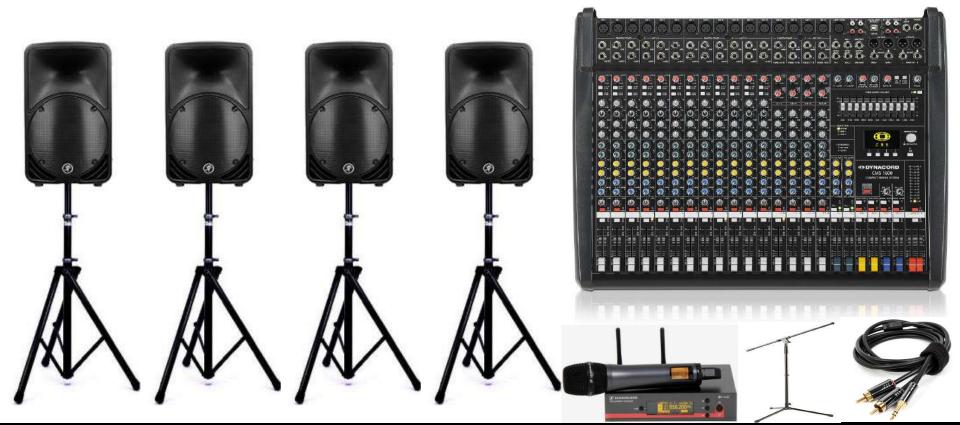

#### SOUND SYSTEM: VOCAL & BACKGROUND MUSIC PACK

Add Legendry Mackie SRM Sound System to your event and amaze your audience with the clarity at all depression level with 1000W Speaker at each side, for clear wide coverage, this system is perfect for background music/speech:

- 4x Mackie SRM350 Mk3 1000W Powered Speaker.
- 1x Dynacord CMS1600 Mk3 Professional Sound Mixer
- 1x Sennheiser Wireless Microphone System & AUX connections and all accessories needed to run your event.

#### 2000 Q.R Per Day

#### With Sound Operator For 2500 Q.R