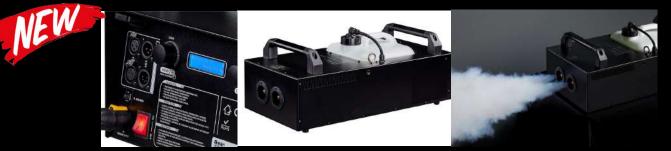

### **Special Effect: Smoke Machine**

400W Fog Machine with 0.5L of Normal Fog Fluid, output: 2,500 CFM

200 Q.R per day/event

900W Fog Machine with 1L of Normal Fog Fluid, output: 10,000 CFM

300 Q.R per day/event

1500W Fog Machine with 2L of Normal Fog Fluid, output: 20,000 CFM

400 Q.R per day/event

3000W Fog Machine with 3L of Normal Fog Fluid, output: 30,000 CFM

500 Q.R per day/event

Dual Nozzle 1600W Smoke Machine with 4L of Heavy Fog Fluid, output: 60,000 CFM

800 Q.R per day