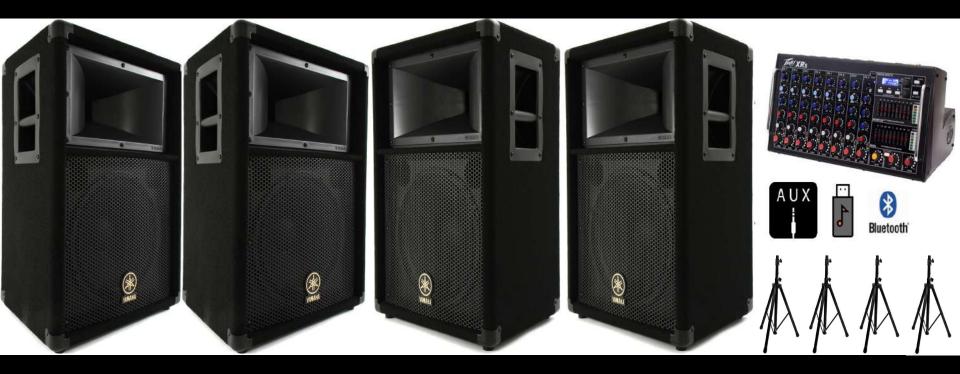

# SOUND SYSTEM: HOUSE PARTY XS PACAKGE 0 – 30 Person

The perfect solution for small venue / club house party. Multi option for streaming/playing music (USB, Bluetooth & AUX), This pack consists of:

- 2x Yamaha CBR12 Passive Speaker 12"
- 1x Peavey XR-S Powered Sound Mixer
- AUX connections and two PA stand.

#### 600 Q.R Per Day

#### With LIVE DJ For 1400 Q.R

VEW