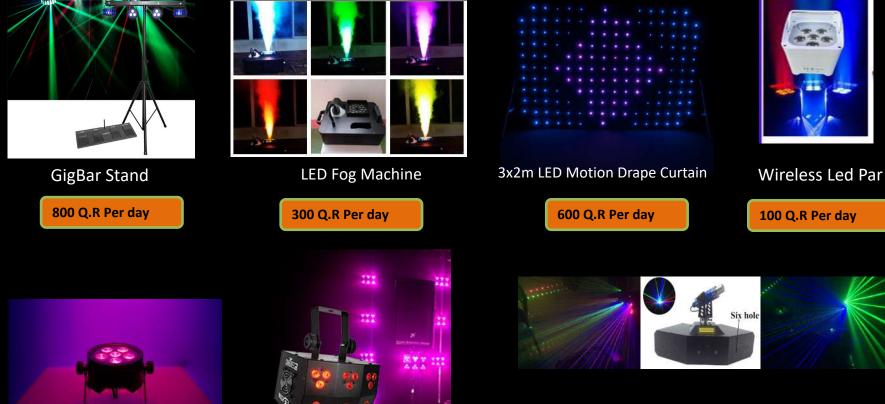

# LIGHTING House Party L Package 0 – 200 Person

A DJ table with lighting stand, include the top lighting effect fixtures between, laser, beam & wash, LED back dorp & smoke effect:

- 4x 3in1 (Beam, Wash, Spot) 200W LED Moving Head BSW200
- 4x Totem Truss with black scirm
- 2x 5in1 Chauvet Gigbar Lighting Stand
- 3D 7Lens Moving head laser
- LED Smoke Machine & 3 by 2m motion drape led curtain.

3200 Q.R Per Day

# LIGHTING House Party XL Package 0 – 300 Person

For a Large Hall, this pack is suitable for wedding, engagement, or annual companies celebration.

- 4x 3in1 (Beam, Wash, Spot) 200W LED Moving Head BSW200
- 2x Wash Moving 36x18W With Motorized Zoom
- 4x Totem Truss Light
- 16x Wireless LED Par can Light
- Programming the light to the desired color and effect by DMX 512 controller

6000 Q.R Per Day

# Choose from different Light and add your own touch to your party

Hex6 Multicolor Par Light with UV Color

100 Q.R Per day

150 Q.R Per day

7 Lens Moving head 3D Laser

#### Make your Lighting Package

Freedom Stick, add them anywhere (around dance floor, or in the entrance), they are wireless and have a unique & elegant look

800 Q.R for 8 Sticks

Cont.

Green, Blue, Cyan Ilink Series Laser

150 Q.R Per Day

12x18W Wireless Par Light 150 Q.R Per Day

30W LED Spot Moving Head

Water Effect LED Multi Color Light

100 Q.R per day

250 Q.R per day

# Laser Show Light

3D powerful 3000MW Animation Laser with custom picture drawing Logo or writing

500 Q.R Per day