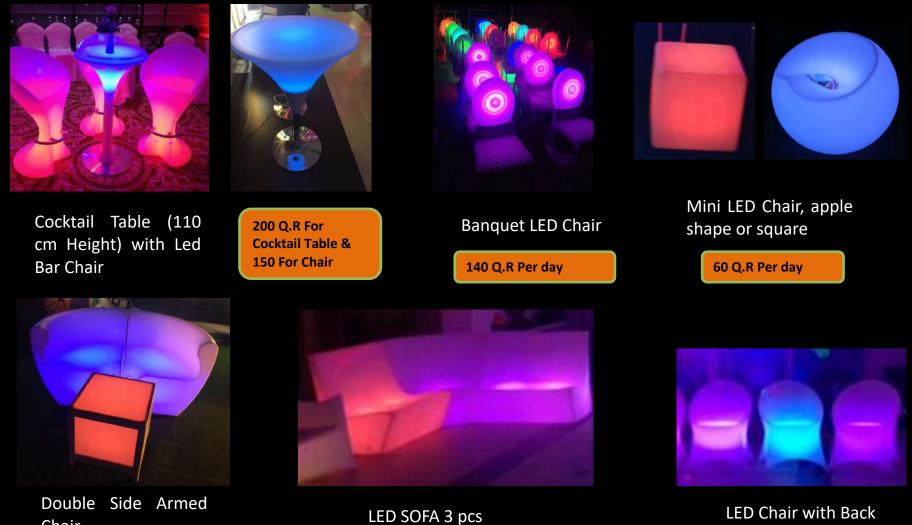

# **RENTAL LED FURNITURE**

Double Side Armed Chair

500 Q.R Per day

750 Q.R Per day

100 Q.R Per day