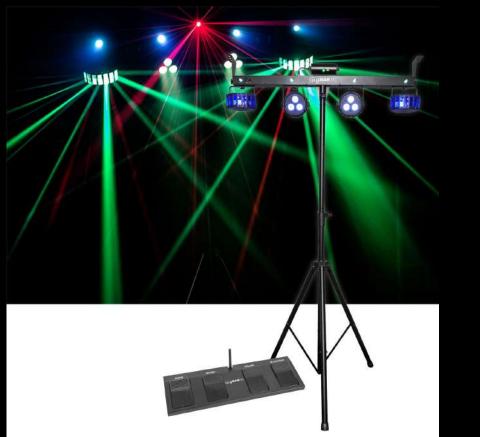

# LIGHTING PACK: Delight Package 0 – 30 Person

Lighting Stand combines 4 essential lighting fixtures mounted onto a single control bar, The system includes a pair of LED Derby-style effect lights, a pair of LED pars, a laser and a strobe effect with UV color, all build in automated and sound-activated programs that include all 4 effects to make one complete show.

Add extra LED- Smoke Machine to the delight package for perfect lighting effect.