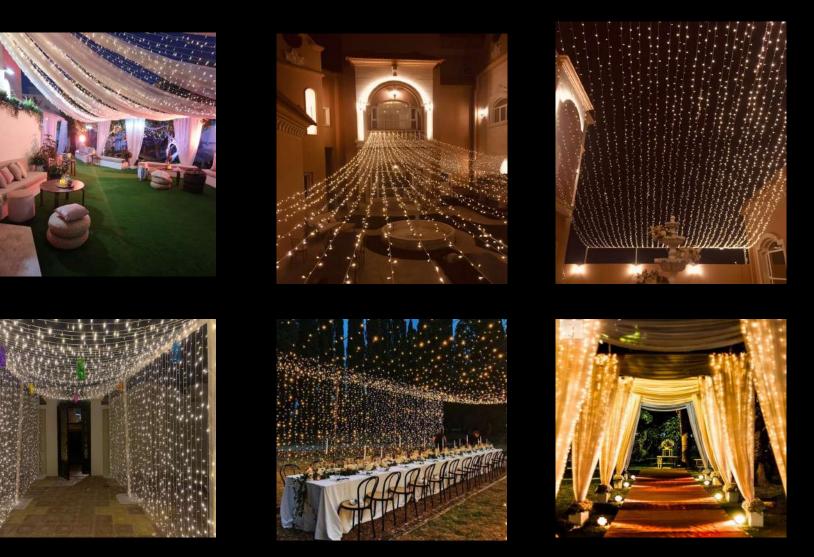

**Fairy Light Decoration** 

Indoor & Outdoor Designs on truss stand & wood frames structure