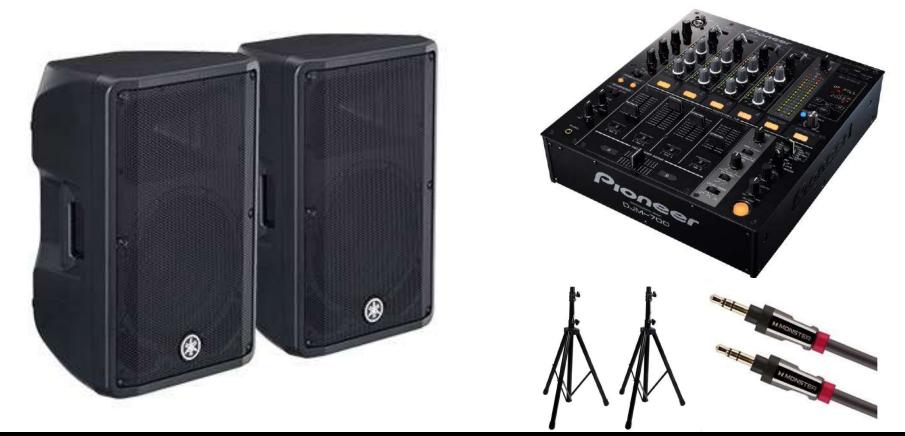

# SOUND SYSTEM: HOUSE PARTY S PACAKGE 0 – 50 Person

- A budget solution for small house parties or conference events. Consists of:
- 2x Yamaha DBR12 Active Speaker 12"
- 1x Pioneer DJM700 DJ Mixer
- AUX connections and all accessories needed to run your event.

#### 800 Q.R Per Day

#### With LIVE DJ For 1600 Q.R