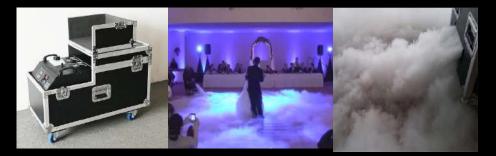

#### **1500W SNOW MACHINE**

- High output snow machine that will add the look of snow to any event large or small
- User-friendly volume adjustment using the included wired timer remote DMX and Digital Display
- Convenient Hi/Low blower switch for near or far coverage
- Uses non-toxic water-based snow fluid safe for all environments
- Included wired timer remote and built in DMX