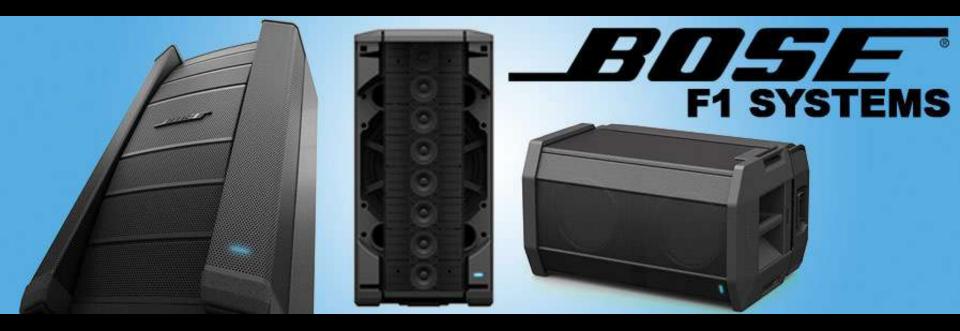

#### Introducing New: Bose F1 Systems to our sound rental packages

F1 Model 812 is the first powered portable loudspeaker that lets users optimize sound by creating up to four different vertical coverage patterns. Offering exceptional power and clarity, the F1 system provides versatility for a wide range of applications and venues, easy setup, aesthetically pleasing design, and rugged durability.

#### Features

- FLEX array: Bose<sup>®</sup> exclusive flexible baffle can be configured into four unique shapes, allowing you to choose the best possible coverage pattern for the application

- Eight-driver mid/high line array: Eight vertically mounted drivers, each mounted on a custom waveguide, help deliver wide, consistent coverage

- 12-inch LF driver: High-performance woofer provides strong low-frequency output

- 2-channel integrated mixer: 2 inputs with independent level controls accommodate XLR, 0.25-inch and RCA connectors

# SOUND SYSTEM: BOSE F1 CLEAR SOUND PACAKGE

0 – 100 Person

If you care about exceptional clarity and sound details for your special occasion, this package is for you, Bose F1 is flexible array of eight high-output mid/high drivers, a high-powered 12-inch woofer, a lower crossover point and 1,000-watt amplifier, the loudspeaker delivers high SPL performance while maintaining vocal and midrange clarity that's dramatically better than conventional loudspeakers, This pack **consists of**:

- 2x Bose F1 812 power speaker.
- 1x Bose Audio Engine (4 channel digital mixer).
- AUX connections and all accessories needed to run your event.