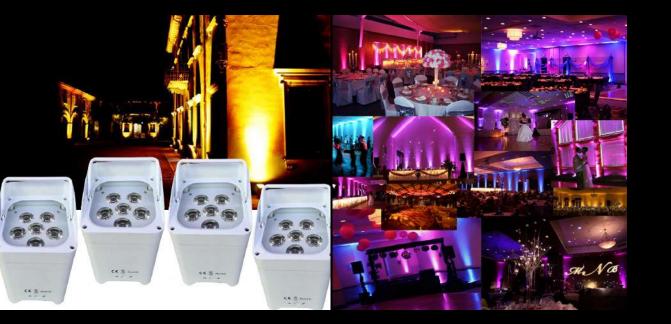

# **BLACK UV LIGHT & UPLIGHTING PACK**

Essential for any event, celebration or party, add up-light Par light for your occasion and set the color you want, make all the lights change smoothly together or in strobe mode or set it to your favorite color. It is WIRELESS & battery operated, no need to run cables in between and it is 6x18W LED !!

Set the Light to UV Black Light, and have an amazing party with your friends.