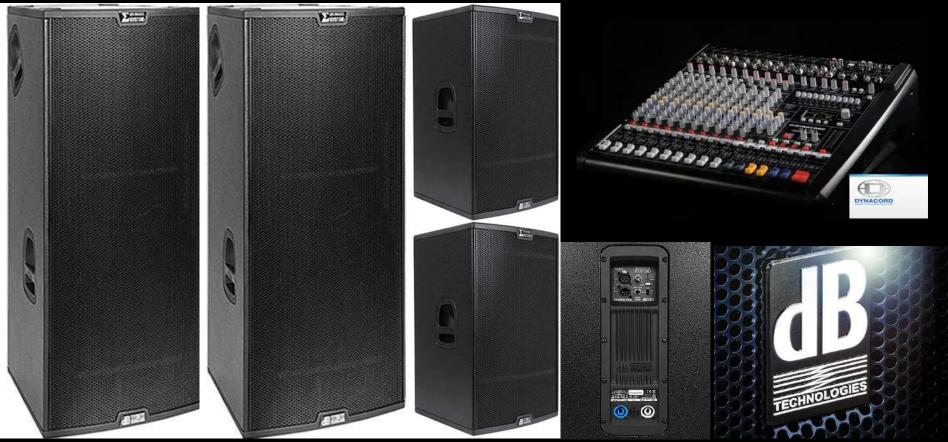

#### SOUND SYSTEM: LARGE HALL 1 DB SIGMA 5.6KW

0 – 200 Person

SIGMA active loudspeakers system deliver 5600W which is perfect for large hall, as well as outdoor venues, the extra low response makes everyone step up to the dancing area and dance, equipped with the most advance digital amplifier from the Italian brand DB technologies Digipro G2, the package consists of:

- 2x Sigma S215 Full range speakers
- 2x Sigma S118 Subwoofer
- Dynacord CMS1600 MK3 Professional Sound Mixer with built-in Digital Effect & Equalizer

#### SOUND SYSTEM: LARGE HALL 2 DB SIGMA 5.6KW

0 – 300 Person

SIGMA active loudspeakers system deliver 5600W + 4000W which is perfect for large hall, as well as outdoor venues, the extra low response makes everyone step up to the dancing area and dance, equipped with the most advance digital amplifier from the Italian brand DB technologies Digipro G2, the package consists of:

- 2x Sigma S215 Full range speakers
- 2x Sigma S118 Subwoofer
- 4x Yamaha DBR12 Speaker (Coverage)
- Presonus 16.0.2 16 channel digital sound mixer.