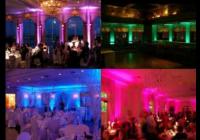

# lighting

# LIGHTING PACK: Delight Package 0 – 30 Person

Lighting Stand combines 4 essential lighting fixtures mounted onto a single control bar, The system includes a pair of LED Derby-style effect lights, a pair of LED pars, a laser and a strobe effect with UV color, all build in automated and sound-activated programs that include all 4 effects to make one complete show.

# LIGHTING PACK: Delight X Package 0 – 40 Person

5-in-1 lighting system that includes moving heads, derbies, washes, a laser and strobe effect pre-mounted on a single bar, hat means a complete light show is available from this single system.