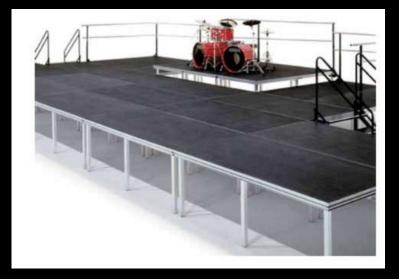

### **Truss System and Staging**

Square Truss systems

One side Truss

Professional Stage (different heights