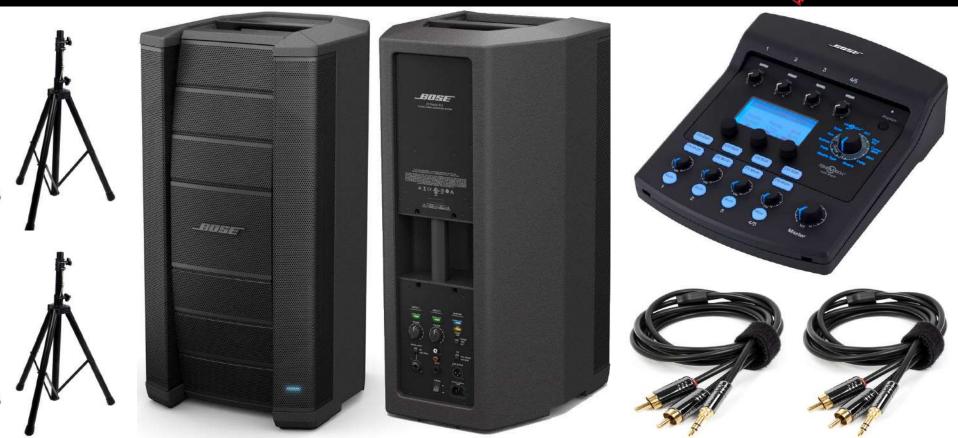

#### Introducing New: Bose F1 Systems to our sound rental packages

F1 Model 812 is the first powered portable loudspeaker that lets users optimize sound by creating up to four different vertical coverage patterns. Offering exceptional power and clarity, the F1 system provides versatility for a wide range of applications and venues, easy setup, aesthetically pleasing design, and rugged durability.

#### Features

- FLEX array: Bose<sup>®</sup> exclusive flexible baffle can be configured into four unique shapes, allowing you to choose the best possible coverage pattern for the application

- Eight-driver mid/high line array: Eight vertically mounted drivers, each mounted on a custom waveguide, help deliver wide, consistent coverage

- 12-inch LF driver: High-performance woofer provides strong low-frequency output

- 2-channel integrated mixer: 2 inputs with independent level controls accommodate XLR, 0.25-inch and RCA connectors

# SOUND SYSTEM: BOSE F1 CLEAR SOUND PACAKGE

0 – 100 Person

If you care about exceptional clarity and sound details for your special occasion, this package is for you, Bose F1 is flexible array of eight high-output mid/high drivers, a high-powered 12-inch woofer, a lower crossover point and 1,000-watt amplifier, the loudspeaker delivers high SPL performance while maintaining vocal and midrange clarity that's dramatically better than conventional loudspeakers, This pack **consists of**:

- 2x Bose F1 812 power speaker.
- 1x Bose Audio Engine (4 channel digital mixer).
- AUX connections and all accessories needed to run your event.