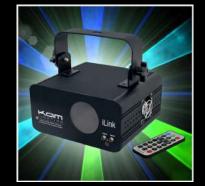

#### Make your Lighting Package

Freedom Stick, add them anywhere (around dance floor, or in the entrance), they are wireless and have a unique & elegant look

800 Q.R for 8 Sticks

Cont.

Green, Blue, Cyan Ilink Series Laser