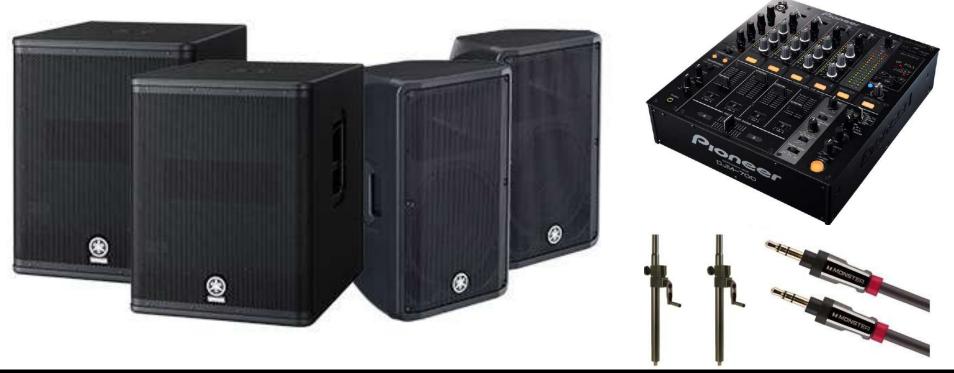

# SOUND SYSTEM: HOUSE PARTY S PACAKGE 0 – 50 Person

- A budget solution for small house parties or conference events. Consists of:
- 2x Yamaha DBR12 Active Speaker 12"
- 1x Pioneer DJM700 DJ Mixer
- AUX connections and all accessories needed to run your event.

#### 800 Q.R Per Day

#### With LIVE DJ For 1600 Q.R