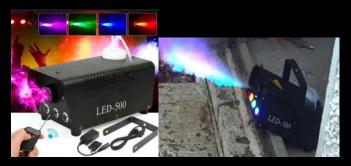

### **Special Effect: Smoke Machine**

400W Fog Machine with 0.5L of Normal Fog Fluid, output: 2,500 CFM

200 Q.R per day/event

900W Fog Machine with 1L of Normal Fog Fluid, output: 10,000 CFM

300 Q.R per day/event

1500W Fog Machine with 2L of Normal Fog Fluid, output: 20,000 CFM

400 Q.R per day/event

3000W Fog Machine with 3L of Normal Fog Fluid, output: 30,000 CFM

500 Q.R per day/event

Dual Nozzle 1600W Smoke Machine with 4L of Heavy Fog Fluid, output: 60,000 CFM