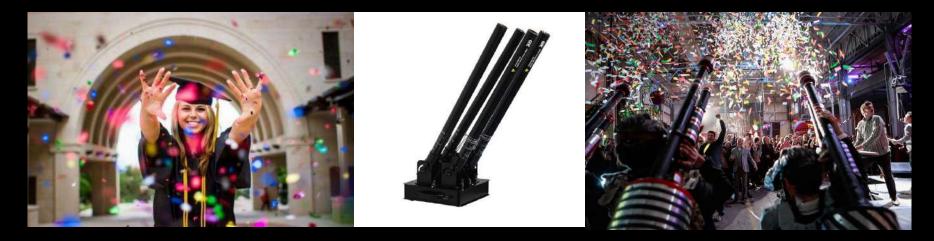

### 4 Head Electric Canon – Confetti Machine

- Four-tube confetti launcher that uses a built-in pressure ritual tube as a consumable and can launch various colored papers to high altitude through a safe electric shock
- The sound of "bang" created a warm atmosphere effect, bringing festive and auspicious for the celebration and performance
- Four ornamenting tubes can be installed at a time, which can be launched in turn or simultaneously