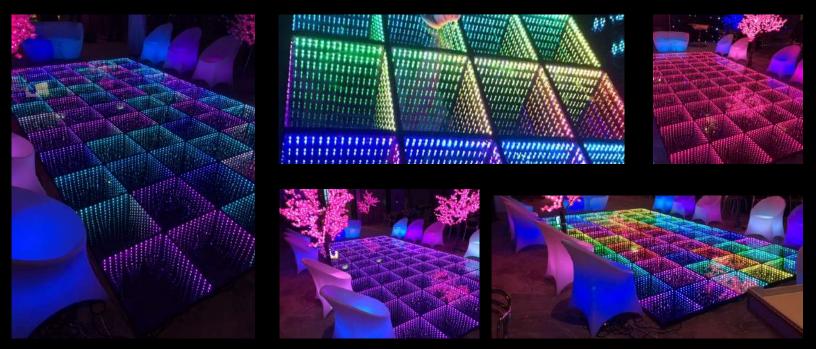

# LED Dance Floor & Led Furniture

## Multi - Color LED Dance Floor

Colorful Led Multicolor Dance Floor

- Change color in rotating way.
- 7 cm Height.
- Cannot be set in one color.

3 by 3m 1500 Q.R Per Day 4 by 3m 1800 Q,R Per Day 5 by 3m 2100 Q.R Per Day 5 by 4m 2500 Q.R Per Day

# **3D Effect LED Dance Floor – Newly design and shapes**

Multi colors 3D Dance Floor with an amazing 3D effect, the color can change gradually from the controller or fast, east piece can be controlled or to set to one color.

- Create a nice 3D effect for the dancing stage.
- Low height with elegant look.
- Can be set to one color or multiple auto mode.

3 by 3m 1500 Q.R Per Day 3 by 3.5m 1750 Q,R Per Day 3 by 4m 2000 Q.R Per Day 3 by 4.5m 2250 Q.R Per Day 3 by 5m 2500 Q.R Per Day 4 by 4 2750 Q.R Per Day 3 by 5.5m 3000 Q,R Per Day

## White LED Dance Floor

Elegant White LED Dance Floor, Perfect for wedding engagement, or dinner parties.

- Has a clear top that reflect all the small led in the stage.
- 7 cm Height.
- Can close and open the led gradually by changing the brightness or set to white color all the time.

3 by 3.6m 2500 Q.R Per Day 3 by 4.8m 3000 Q,R Per Day 3 by 6m 3500 Q.R Per Day 4m by 6m 4000 Q.R Per Day