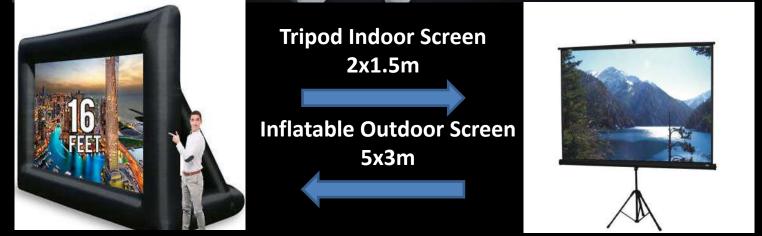

### **INDOOR & OUTDOOR LED SCREENS**

High Quality LED Screen (P3.91, P6) for indoor and outdoor usage

### Indoor & Outdoor Projector

Ultra-short focus lens design, large screen can also be projected at close range

Using 0.233: 1 short focal depth of field lens design, breaking the inconvenience caused by the long distance projection of traditional projection, machine at 5 ~ 50 cm from the wall. No wiring troubles, can be placed in the TV cabinet or placed against the wall, do not take up interior space, no picture occlusion, concentrate enjoy every detail of the picture

Ultra Short Throw Laser Projector 5000 Lumens Android 6.0 ALPD 3.0 4K, With Miracast, Connection: Ethernet x 1, SPDIF x 2, audio out x 1, AV 3.5 x 1, USB 3.0 x 1, ARC x 1, HDMI 2.0 x 2, USB 2.0 x 1

### **Outdoor Projector Screen - Pack**

- Pack Include:
- 5000 Lumens 4K Ultra-short throw Projector
- 5x3m inflatable screen
- Sound system: 2x Mackie SRM350 1000W speaker + Sound Mixer

1400 Q.R Per day