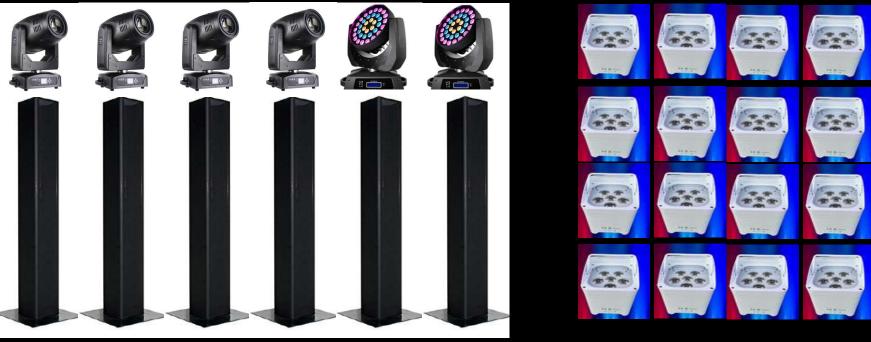

# LIGHTING House Party XL Package 0 – 300 Person

For a Large Hall, this pack is suitable for wedding, engagement, or annual companies celebration.

- 4x 3in1 (Beam, Wash, Spot) 200W LED Moving Head BSW200
- 2x Wash Moving 36x18W With Motorized Zoom
- 4x Totem Truss Light
- 16x Wireless LED Par can Light
- Programming the light to the desired color and effect by DMX 512 controller

# **BLACK UV LIGHT & UPLIGHTING PACK**

Essential for any event, celebration or party, add up-light Par light for your occasion and set the color you want, make all the lights change smoothly together or in strobe mode or set it to your favorite color. It is WIRELESS & battery operated, no need to run cables in between and it is 6x18W LED !!