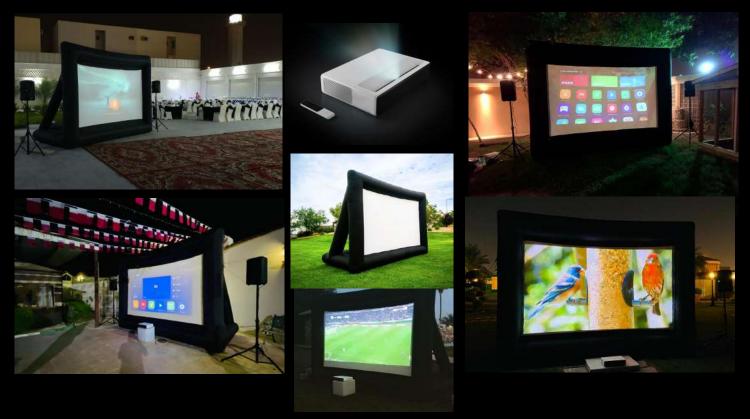

### Indoor & Outdoor Projector

Ultra-short focus lens design, large screen can also be projected at close range

Using 0.233: 1 short focal depth of field lens design, breaking the inconvenience caused by the long distance projection of traditional projection, machine at 5 ~ 50 cm from the wall. No wiring troubles, can be placed in the TV cabinet or placed against the wall, do not take up interior space, no picture occlusion, concentrate enjoy every detail of the picture

Ultra Short Throw Laser Projector 5000 Lumens Android 6.0 ALPD 3.0 4K, With Miracast, Connection: Ethernet x 1, SPDIF x 2, audio out x 1, AV 3.5 x 1, USB 3.0 x 1, ARC x 1, HDMI 2.0 x 2, USB 2.0 x 1

### **Outdoor Projector Screen - Pack**

- Pack Include:
- 5000 Lumens 4K Ultra-short throw Projector
- 5x3m inflatable screen
- Sound system: 2x Mackie SRM350 1000W speaker + Sound Mixer

1400 Q.R Per day