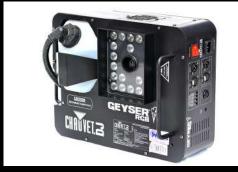

### **Special Effect: Smoke Machine**

400W Fog Machine with 0.5L of Normal Fog Fluid, output: 2,500 CFM

200 Q.R per day/event

900W Fog Machine with 1L of Normal Fog Fluid, output: 10,000 CFM

300 Q.R per day/event

1500W Fog Machine with 2L of Normal Fog Fluid, output: 20,000 CFM

400 Q.R per day/event

3000W Fog Machine with 3L of Normal Fog Fluid, output: 30,000 CFM

500 Q.R per day/event

Dual Nozzle 1600W Smoke Machine with 4L of Heavy Fog Fluid, output: 60,000 CFM