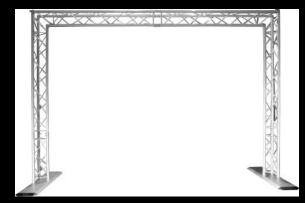

### **Truss System and Staging**

Square Truss systems

One side Truss

Professional Stage (different heights