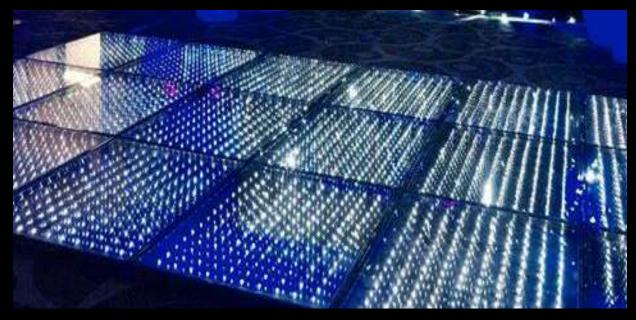

# **3D Effect LED Dance Floor – Newly design and shapes**

Multi colors 3D Dance Floor with an amazing 3D effect, the color can change gradually from the controller or fast, east piece can be controlled or to set to one color.

- Create a nice 3D effect for the dancing stage.
- Low height with elegant look.
- Can be set to one color or multiple auto mode.

3 by 3m 1500 Q.R Per Day 3 by 3.5m 1750 Q,R Per Day 3 by 4m 2000 Q.R Per Day 3 by 4.5m 2250 Q.R Per Day 3 by 5m 2500 Q.R Per Day 4 by 4 2750 Q.R Per Day 3 by 5.5m 3000 Q,R Per Day