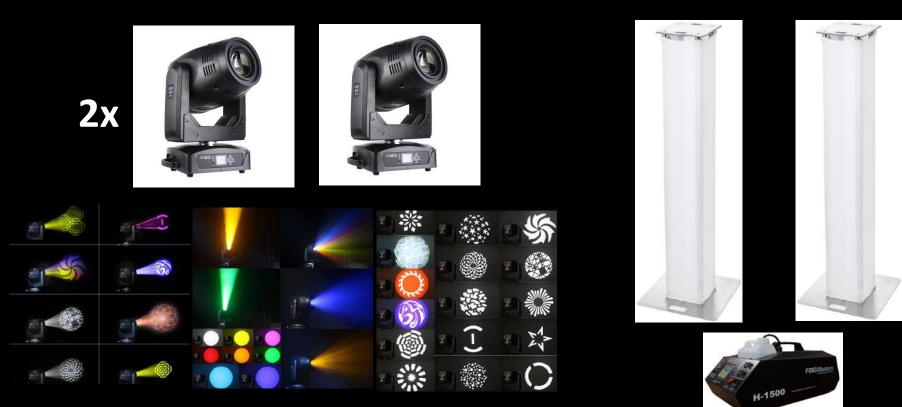

# LIGHTING House Party XL Package 0 – 300 Person

For a Large Hall, this pack is suitable for wedding, engagement, or annual companies celebration.

- 4x 3in1 (Beam, Wash, Spot) 200W LED Moving Head BSW200
- 2x Wash Moving 36x18W With Motorized Zoom
- 4x Totem Truss Light
- 16x Wireless LED Par can Light
- Programming the light to the desired color and effect by DMX 512 controller

6000 Q.R Per Day