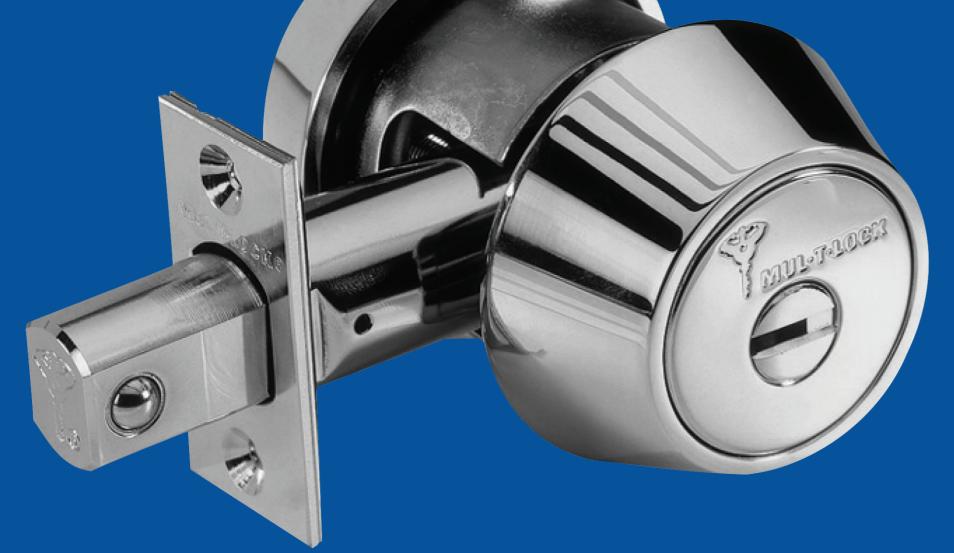

## DOUBLE CYLINDER DEADBOLT

# CAPTIVE DEADBOLT SINGLE OR DOUBLE CYLINDER

 90° key rotation throws bolt 1" towards door frame, interlocking two hardened ball bearings with the strike to increase resistance to jimmying.