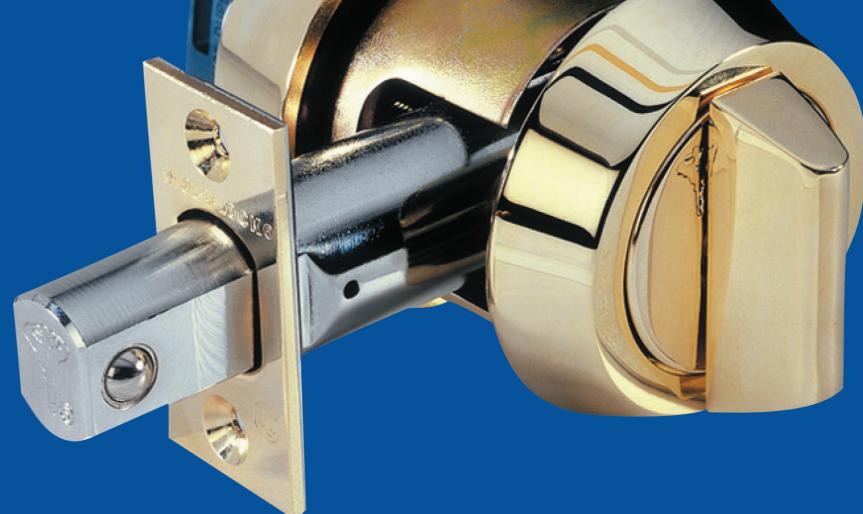

## DOUBLE CYLINDER DEADBOLT

# SINGLE CYLINDER DEADBOLT WITH THUMBTURN



### **Standard Finishes...**

- Satin Chrome Plated
- Bright Brass
- Optional finishes available to suit a wide variety of decors

#### Operation...

# CAPTIVE DEADBOLT SINGLE OR DOUBLE CYLINDER



 90° key rotation throws bolt 1" towards door frame, interlocking two hardened ball bearings with the strike to increase resistance to jimmying.

## **Cylinder Options...**

- Interactive<sup>®</sup>, MT5+<sup>®</sup> platforms
- Keyed different, keyed alike
- Master keyed
- 3 in 1 (changeable combination)

High Security Standards...

- UL437 pick and drill resistance
- UL fire rated bolt
- Conforms to ANSI GRADE 1