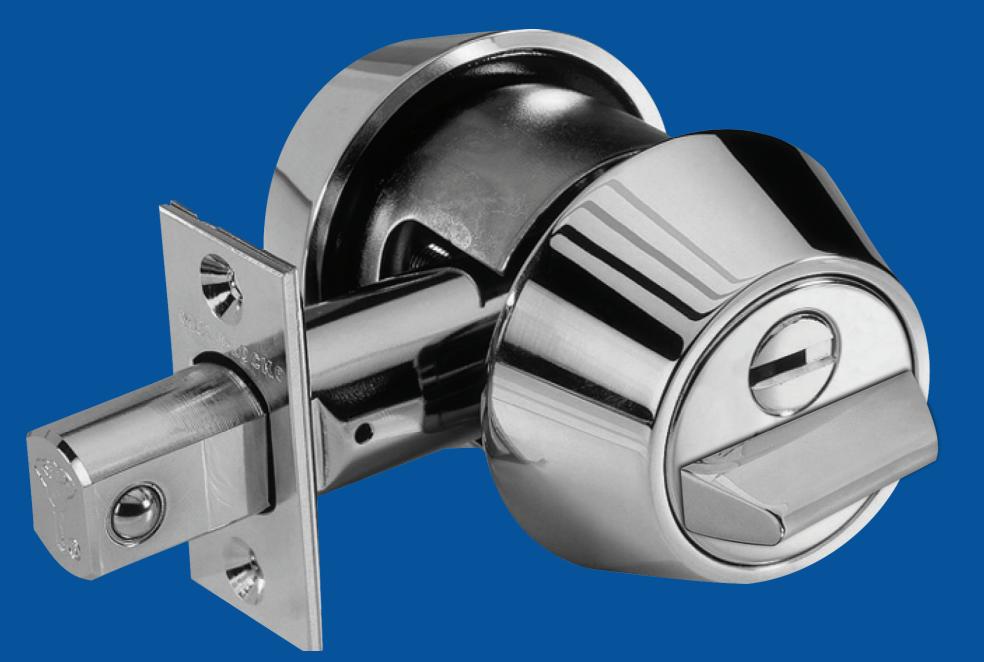

## DOUBLE CYLINDER DEADBOLT

# SINGLE CYLINDER DEADBOLT WITH THUMBTURN



### **Standard Finishes...**

- Satin Chrome Plated
- Bright Brass
- Optional finishes available to suit a wide variety of decors

#### Operation...

# CAPTIVE DEADBOLT SINGLE OR DOUBLE CYLINDER



 90° key rotation throws bolt 1" towards door frame, interlocking two hardened ball bearings with the strike to increase resistance to jimmying.

## **Cylinder Options...**

- Interactive<sup>®</sup>, MT5+<sup>®</sup> platforms
- Keyed different, keyed alike
- Master keyed
- 3 in 1 (changeable combination)

High Security Standards...

- UL437 pick and drill resistance
- UL fire rated bolt
- Conforms to ANSI GRADE 1