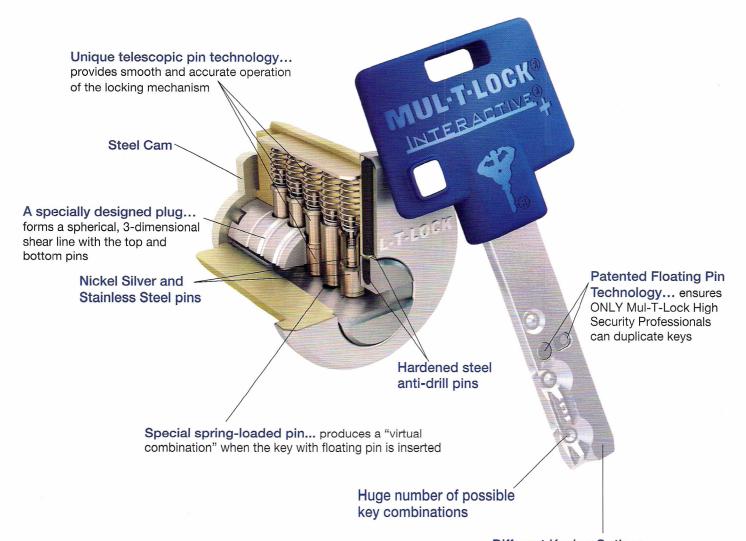

## Advanced High Security Key Technology

**High Security Coded Magnetic** Card... for Enhanced Key Control

Patented Key Profiles... ONLY from Mul-T-Lock High Security Professionals

Nylon or Nickel Silver head keys

Attractive Security Ring, Face Plate & Plug... available in standard

and special finishes

Coloured insert... for easy key identification

Reversible Nickel Silver blade

High Quality Materials...

- Cylinder Body & Plug: Brass
- · Cam & Tail: Steel
- Pins: Nickel Silver & Stainless Steel

UL437 Enhanced Intrusion Protection... Pick, Drill & Bump Resistant

Patented Floating Pin Technology... ensures ONLY Mul-T-Lock High Security Professionals can duplicate keys

Unique Horizontal Key Design... provides the option of having 2 different cuts in one key

Cannot be copied on standard key cutters or photo-counterfeited

Unique Cylinder Applications...

- 3 IN 1 Rekey-It-Yourself
- Flex Control Temporary Lockout Cylinder "Fully Mechanical"

0)