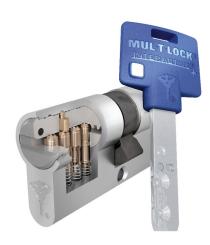

- ▶ Interactive®+ increases security effectiveness with a telescopic pin tumbler mechanism that requires the simultaneous alignment of both internal and external shear lines for plug rotation.
- Featuring enhanced intrusion protection, Interactive®+ is highly pick, drill and bump resistant.
- Coded key cards and service through trained and authorized Mul-T-Lock® Interactive®+ dealers help prevent unauthorized duplication
- Available in all formats and product types retrofit cylinders, padlocks, locks and multi-point locks — one key can fit them all.
- Master keying capabilities allow users to design the system they need
- Backwards compatibility provides existing Interactive users the flexibility to expand their systems seamlessly and migrate to Interactive®+ at their own pace