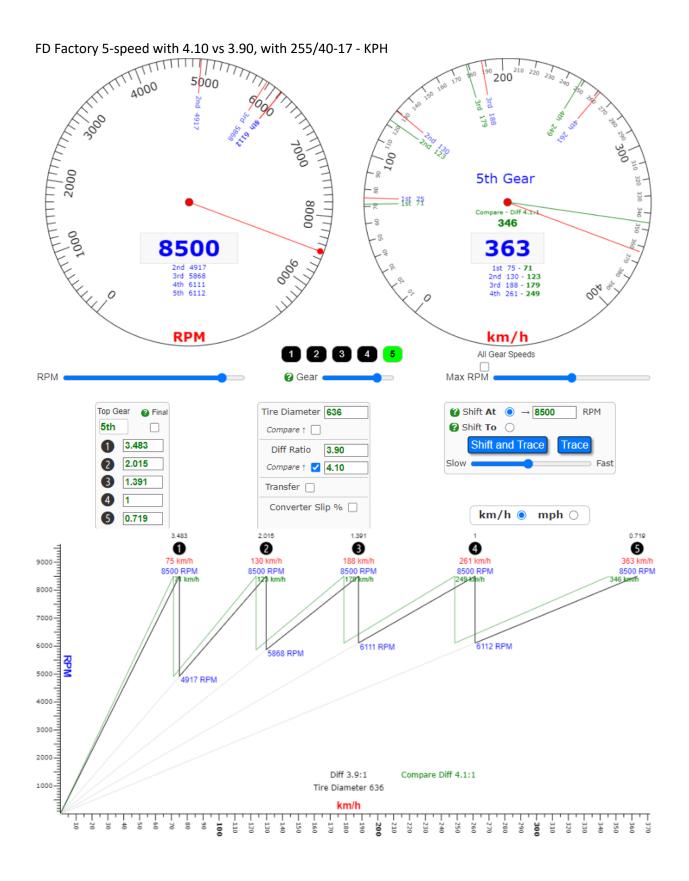

| km/h - Diff 3.9 - Tire - 636 |     |      |      |      |      |      |      |      | Max RPM |      |      |      |      |      | RPM Increments 500 |      |      |      |      |       |
|------------------------------|-----|------|------|------|------|------|------|------|---------|------|------|------|------|------|--------------------|------|------|------|------|-------|
| 1 4 →                        | 500 | 1000 | 1500 | 2000 | 2500 | 3000 | 3500 | 4000 | 4500    | 5000 | 5500 | 6000 | 6500 | 7000 | 7500               | 8000 | 8500 | 9000 | 9500 | 10000 |
| 0                            | 4   | 9    | 13   | 18   | 22   | 26   | 31   | 35   | 40      | 44   | 49   | 53   | 57   | 62   | 66                 | 71   | 75   | 79   | 84   | 88    |
| 2                            | 8   | 15   | 23   | 31   | 38   | 46   | 53   | 61   | 69      | 76   | 84   | 92   | 99   | 107  | 114                | 122  | 130  | 137  | 145  | 153   |
| 8                            | 11  | 22   | 33   | 44   | 55   | 66   | 77   | 88   | 99      | 110  | 122  | 133  | 144  | 155  | 166                | 177  | 188  | 199  | 210  | 221   |
| 4                            | 15  | 31   | 46   | 61   | 77   | 92   | 108  | 123  | 138     | 154  | 169  | 184  | 200  | 215  | 231                | 246  | 261  | 277  | 292  | 307   |
| 6                            | 21  | 43   | 64   | 86   | 107  | 128  | 150  | 171  | 192     | 214  | 235  | 257  | 278  | 299  | 321                | 342  | 363  | 385  | 406  | 428   |

km/h - Diff 4.1 - Tire - 636

| ↓ ∳ → | 500 | 1000 | 1500 | 2000 | 2500 | 3000 | 3500 | 4000 | 4500 | 5000 | 5500 | 6000 | 6500 | 7000 | 7500 | 8000 | 8500 | 9000 | 9500 | 10000 |
|-------|-----|------|------|------|------|------|------|------|------|------|------|------|------|------|------|------|------|------|------|-------|
| 0     | 4   | 8    | 13   | 17   | 21   | 25   | 29   | 34   | 38   | 42   | 46   | 50   | 55   | 59   | 63   | 67   | 71   | 76   | 80   | 84    |
| 0     | 7   | 15   | 22   | 29   | 36   | 44   | 51   | 58   | 65   | 73   | 80   | 87   | 94   | 102  | 109  | 116  | 123  | 131  | 138  | 145   |
| 8     | 11  | 21   | 32   | 42   | 53   | 63   | 74   | 84   | 95   | 105  | 116  | 126  | 137  | 147  | 158  | 168  | 179  | 189  | 200  | 210   |
| 4     | 15  | 29   | 44   | 58   | 73   | 88   | 102  | 117  | 132  | 146  | 161  | 175  | 190  | 205  | 219  | 234  | 249  | 263  | 278  | 292   |
| 6     | 20  | 41   | 61   | 81   | 102  | 122  | 142  | 163  | 183  | 203  | 224  | 244  | 264  | 285  | 305  | 325  | 346  | 366  | 386  | 407   |

Tire 255 40 R 17

Calculate A 255/40 R17 tire has a Diameter of 636 and Circumference of 1997

Set Tire 636