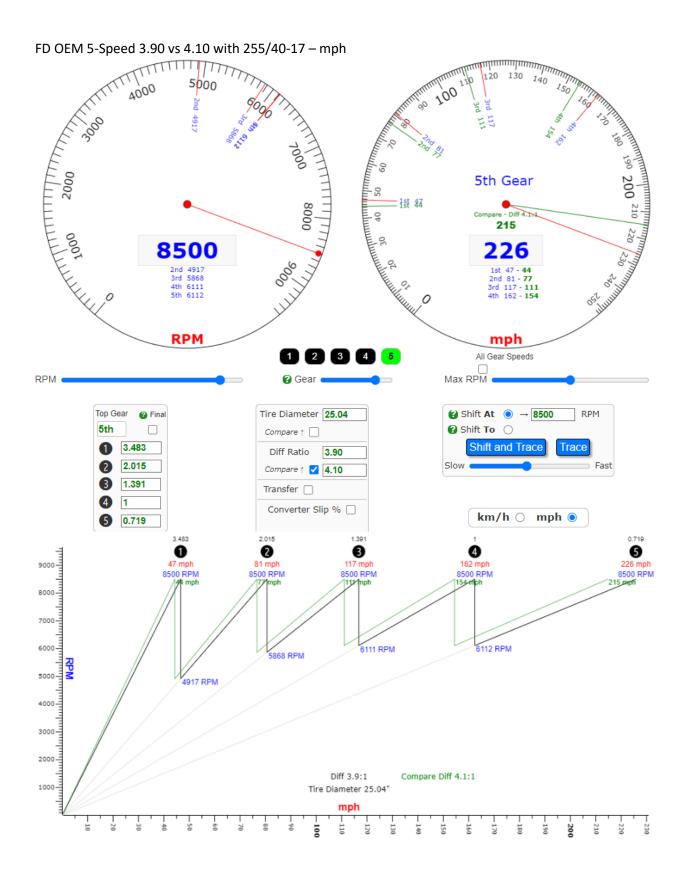

| mph - Diff 3.9 - Tire - 25.04" |         |         |        |      |      |      |      |      | Max RPM |      |      |      |      | RPM Increments |      |      |      |      | 500  |       |
|--------------------------------|---------|---------|--------|------|------|------|------|------|---------|------|------|------|------|----------------|------|------|------|------|------|-------|
| 4 -                            | 500     | 1000    | 1500   | 2000 | 2500 | 3000 | 3500 | 4000 | 4500    | 5000 | 5500 | 6000 | 6500 | 7000           | 7500 | 8000 | 8500 | 9000 | 9500 | 10000 |
| 0                              | 3       | 5       | 8      | 11   | 14   | 16   | 19   | 22   | 25      | 27   | 30   | 33   | 36   | 38             | 41   | 44   | 47   | 49   | 52   | 55    |
| 0                              | 5       | 9       | 14     | 19   | 24   | 28   | 33   | 38   | 43      | 47   | 52   | 57   | 62   | 66             | 71   | 76   | 81   | 85   | 90   | 95    |
| 8                              | 7       | 14      | 21     | 27   | 34   | 41   | 48   | 55   | 62      | 69   | 76   | 82   | 89   | 96             | 103  | 110  | 117  | 124  | 130  | 137   |
| 4                              | 10      | 19      | 29     | 38   | 48   | 57   | 67   | 76   | 86      | 96   | 105  | 115  | 124  | 134            | 143  | 153  | 162  | 172  | 181  | 191   |
| 5                              | 13      | 27      | 40     | 53   | 66   | 80   | 93   | 106  | 120     | 133  | 146  | 159  | 173  | 186            | 199  | 213  | 226  | 239  | 252  | 266   |
| oh -                           | Diff 4. | 1 - Tir | e - 25 | .04" | 2500 | 3000 | 3500 | 4000 | 4500    | 5000 | 5500 | 6000 | 6500 | 7000           | 7500 | 8000 | 8500 | 9000 | 9500 | 100   |
| 0                              | 3       | 5       | 8      | 10   | 13   | 16   | 18   | 21   | 23      | 26   | 29   | 31   | 34   | 37             | 39   | 42   | 44   | 47   | 50   | 52    |
| 9                              | 5       | 9       | 14     | 18   | 23   | 27   | 32   | 36   | 41      | 45   | 50   | 54   | 59   | 63             | 68   | 72   | 77   | 81   | 86   | 90    |
| B                              | 7       | 13      | 20     | 26   | 33   | 39   | 46   | 52   | 59      | 65   | 72   | 78   | 85   | 91             | 98   | 104  | 111  | 118  | 124  | 13    |
|                                |         |         |        |      |      |      |      |      |         |      |      |      |      |                |      |      |      |      |      |       |

100 109 118 127 136 145 154 164 173 182

Set Tire 25.03

63 76 88 101 114 126 139 152 164 177 190 202 215 227 240 253

Tire 255 40 R 17 Calculate A 255/40 R17 tire has a Diameter of 25.03" and Circumference of 78.64"

45 55 64 73 82 91

38 51