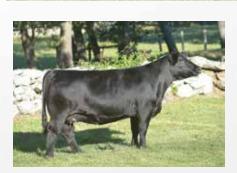

### YNOT Mia's Hattie 98H

1/5/20 • PB Simmental • ASA 3772191 • P • Tattoo 98H

MCM Top Grade 018X

SS Ebonys Grandmaster

Hook's Broadway 11B Hook's Water Lily 89W HILCO Ebonys Mia 0812U HILCO Raptors Mia 060

| CE  | BW  | WW   | YW    | Milk | API   | TI   |
|-----|-----|------|-------|------|-------|------|
| 5.8 | 3.0 | 71.5 | 109.0 | 24.8 | 122.3 | 72.1 |

### Open Heifer

The history and track record of what the Mia cow has produced is quite impressive. Here is another prime example. The hip and pin set of these Mia daughters are way different than most Simmental cattle. Add the internal dimension and look that Hattie gives you and we have the opportunity of a lot of fun in front of us. A junior sending me backdrop pictures of this one wouldn't surprise me.