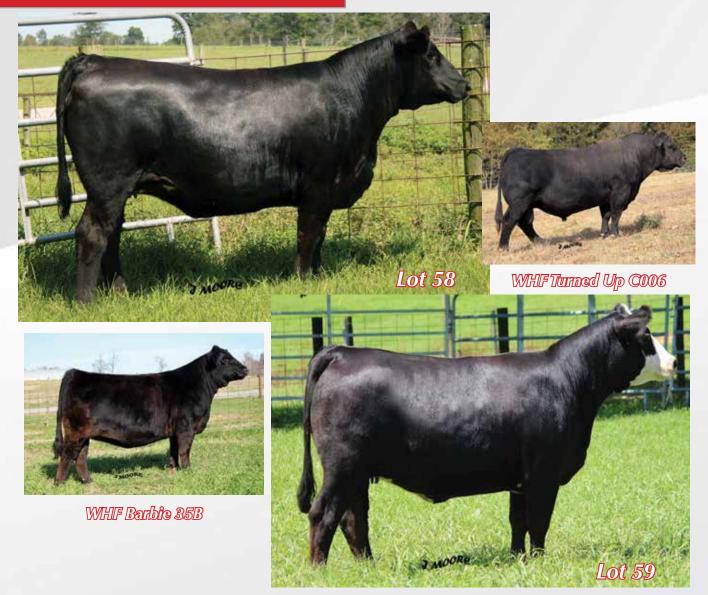

**Hoffman Farms** 

RGH Sasha's Gabby

2/22/19 • PB Simmental • ASA 3769344 • P • Tattoo 699G

CCR Wide Range 9005A

W/C Executive Order

STF/DSF Brimstone EC70 STF CW70

**5**9

Besh Ms Sasha DS07 SOSF Ebonys Black Silk

| CE   | BW  | ww   | YW    | Milk | API   | TI   |
|------|-----|------|-------|------|-------|------|
| 10.9 | 1.2 | 77.0 | 119.0 | 20.5 | 130.4 | 77.1 |

AI 5/20 to W/C Double Down 5014E. Vet called Safe AI. PE 5/22 till 8/8/20 to RGH Titan Up 821F (#: 3560222)

Flashy baldy alert here guys and gals, RGH Sasha's Gabby is a homo polled daughter of Brimstone who is headlined in the J&S and Volk programs in Iowa and Nebraska. Her dam is an Executive Order daughter out of a Dream On x Ebonys Joy L123 donor. 699G is easy on the eyes being smooth made from head to tail with a maternal look. She sells safe to W/C Double Down, the new exciting homo polled/homo black calving ease bull out of the Werning program.