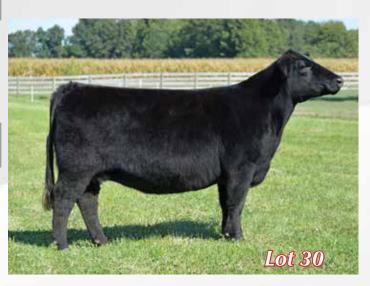

# Spring & Fall Bred Females

**30** 

### TTTS Miss 31D

5/15/16 • 3/4 Maine • AMAA 476315 • P • Tattoo 31D

Cowan's Ali 4M

Irish Whiskey

**GOET 80s Man BPF Miley 80T**  **DDLMY100 Irish Whiskey** J&D Eurotia Saug 763

| CED | BW | WW | YW | MK | TM | CEM |
|-----|----|----|----|----|----|-----|
| -   | -  | -  | -  | -  | -  | -   |

Due 1/12/21 to Maternal Made. No Bull Exposure.

We wanted to offer a really good bred Maine female for our inaugural sale, and here she is. We purchased 31D for Hannah to show, and had a fair bit of success with her. Unfortunately we hadn't gotten the chance to flush her yet, but it has definitely been discussed. 80s Man is the better full brother to I-80 (according to Brian), and she's out of a Whiskey/Saugahatchee cow. Did I mention she's due 1-12-2021 to Maternal Made? No exposure.