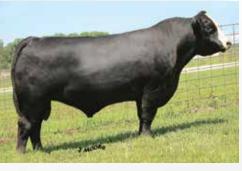

Miss Werning KP 8543U CMFM Pride & Joy 308A

| CE   | BW  | ww   | YW    | Milk | API   | TI   |
|------|-----|------|-------|------|-------|------|
| 11.3 | 1.2 | 82.1 | 123.1 | 26.2 | 122.8 | 79.2 |

Al 4/8 to HILB Oracle C033R. Vet called due PE 4/5. PE 4/12 till 8/8/20 to RGH Titan Up 821F (#: 3560222)

RGH Joy's Florence 600F was the first calf out of our 2018 NAILE Senior Champion female. 600F is sired by the ever popular W/C Executive Order out of the massive CMFM Pride & Joy 308D that will make it to our Donor pen soon. 600F has a pleasing look being straight in her lines, long bodied and flat necked and shouldered. She sells bred to our New Jr Herd Sire RGH Titan Up who is a blazed face son of Blaze of Glory and his Dam is the immortal Ebonys Joy L123.

# Spring Bred Females





ES Destination DA29



RFG/KILER Elevation 727E



RGH Gracee 6199G

2/19/19 • 3/4 Simmental • ASA 3769346 • P • Tattoo 6199G

ES Loaded BU56-1
ES Destination DA29
ES A29

W/C Bullseye 3046A

AKRG Delta Dawn 6199D RDDS Ms Dream On 84

| CE   | BW   | ww   | YW    | Milk | API   | TI   |
|------|------|------|-------|------|-------|------|
| 15.2 | -0.4 | 74.2 | 105.0 | 22.6 | 135.4 | 75.8 |

Al 5/20 to RFG/KLER Elevation 727E. Vet called safe PE due 3/21. PE 5/22 till 8/8/20 to RGH Titan Up 821F (#: 3560222)

RGH Gracee 6199G is a cool made ¾ blood female sired by our former outcross herd sire, ES Destination. Her dam was a first calf heifer sired by W/C Bullseye and out of our Donor RDDS Ms Dream 844U. 844U daughters are becoming a large part of our top end calf crops and we probably sh