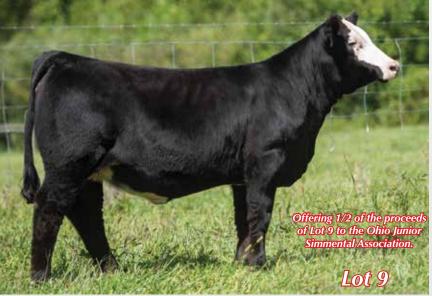

# **PPCC Simply Never Ending**

3/14/20 • PB Simmental • ASA 3747410 • P • Tattoo 210H

Yardley Utah Y361

SVF Steel Force S701

W/C Relentless 32C
Miss Werning KP 8543U

DANR Simply Irresistable
SS Ebony's Reflection

| CE   | BW  | ww   | YW   | Milk | API   | TI   |
|------|-----|------|------|------|-------|------|
| 11.8 | 1.8 | 67.0 | 89.8 | 20.8 | 115.0 | 67.2 |

Open Heifer

With all the challenges presented this year from a fundraising perspective we have decided to donate 1/2 of the proceeds in this female to the Ohio Junior Simmental Association. Simply Never Ending is one who is so complete in her design and striking on the profile. Study this female sale weekend and make sure she finds her way to your trailer. Remember 1/2 of the proceeds go to a great cause. Maternal sibling was selected by Hoffman Cattle out of the Ohio Beef Expo Sale this spring.