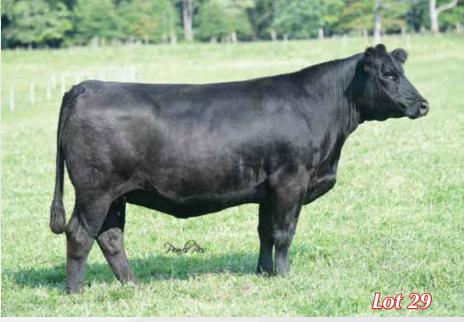

Miyers Queen Sazerac

FSCI Ms Eloise E147

10/11/17 • 1/2 Simmental • ASA 3413633 • P • Tattoo E147

SVF Steel Force S701

Northern Improvement

Mr HOC Broker JM BF H25

28

**FSC Ellies Improvement** OGL Osage Ellie

| CE  | BW  | WW   | YW   | Milk | API  | TI   |
|-----|-----|------|------|------|------|------|
| 9.2 | 1.6 | 60.0 | 84.8 | 17.5 | 95.1 | 60.1 |

### Due 11/24/20 to W/C Fort Knox 609F

It's pretty hard to improve a Broker x Northern Improvement cow, but when she sells due to calve a month after the sale to Fort Knox, I'd say it's a game changer. E147 is one impressive beast in the flesh and has a great attitude, her mating to Fort Knox could be lights out from what we have seen so far this fall by this stand out sire.

**Ferguson Show Cattle** 

FSCI Sazerac F28

3/16/18 • 3/4 Simmental • ASA 3753673 • P • Tattoo F28

SS Ebony's Grandmaster

**29** 

W/C United 956Y

TNGL Grand Fortune Z467 HPF Sazerac 215B AJE/HS/MBCC Hope Floats