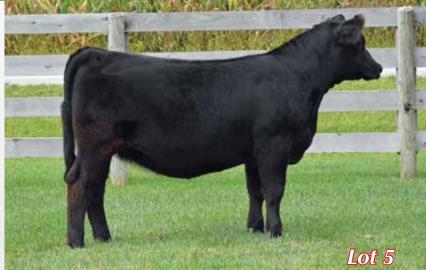

YNOT Cattle Co. & Madison Livestock

YNOT Dream

YNOT Glinda 3C

Mr NLC Upgrade U8676

4

### YNOT Glinda's Hadley 3H

1/19/20 • 1/2 Simmental • ASA 3772185 • P • Tattoo 3H

5

### YNOT Glinda's Harriette 33H

GCC Whizard 125W

1/19/20 • 1/2 Simmental • ASA 3772186 • P • Tattoo 33H

Mr NLC Upgrade U8676

GCC Whizard 125W

Heads Up 20X ET YNOT Glinda 3C
3202 JJ/IC Luttons Dream U4

| CE   | BW  | WW   | YW    | Milk | API  | TI   |
|------|-----|------|-------|------|------|------|
| 11.1 | 1.7 | 69.8 | 106.7 | 21.4 | 94.2 | 64.5 |
|      |     |      |       |      |      |      |

Heads Up 20X ET

3202

YNOT Glinda 3C

JJ/IC Luttons Dream U4

| CE   | BW  | WW   | YW    | Milk | API  | TI   |
|------|-----|------|-------|------|------|------|
| 11.1 | 1.7 | 69.8 | 106.7 | 21.4 | 94.2 | 64.5 |

Open Heifer

Open Heifer

I remember getting home from Denver and seeing this pair of heifers for the first time. They were cool, but different. Now they are really cool, but different. If you remember the Glinda female when we sold half of her, you'll recall how unique she was from a soundness and skeletal design standpoint. Hadley will put you in mind of her donor dam, but in a sexier package. Her underpinning and upper rib shape is as impressive as any young female I have seen. If you like a Simangus with middle and skeletal width, with the potential to put big time cattle on the ground at the next level, then I would pay attention here.