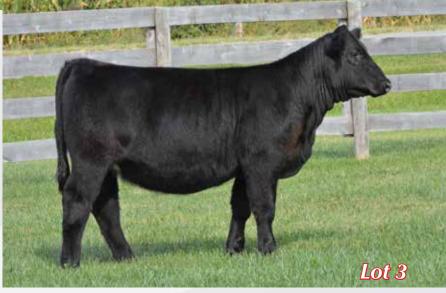

YNOT Cattle Co.

Maternal Sibling to Lot 2

JSC So Sweet 158B

2

### YNOT So Sweet Hallie 11H

1/7/20 • 5/8 Sim/Mainetainer • ASA 3772184 • P • Tattoo 11H

Remington Lock n Load W/C Loaded Up 1119Y

GOET I-80

aded Up 1119Y
Aubrey's Black Blaze III
Aubrey's Black Blaze III
Aubrey's Black Blaze III
Aubrey's Black Blaze III

| CE   | BW  | WW   | YW   | Milk | API  | TI   |
|------|-----|------|------|------|------|------|
| 13.3 | 0.7 | 59.5 | 89.9 | 18.9 | 98.9 | 59.2 |

Open Heifer - AMAA #: 513058

Loaded Up loaded Hallie with plenty of dimension, foot and bone. The extra length of spine, coupled with great attitude and hair make this girl a functional, producing machine. Take her Simmi, Maine or clubby. She'll add the right pieces for all directions. Her young donor dam has now sold five calves for an average of \$7400.00. A division champion at NAILE, Division Champion at Junior Nationals, and 4th overall bred and owned at Junior Nationals.