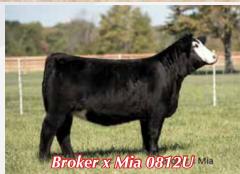

### YNOT Mia's Hattie 98H

1/5/20 • PB Simmental • ASA 3772191 • P • Tattoo 98H

MCM Top Grade 018X

SS Ebonys Grandmaster

Hook's Broadway 11B Hook's Water Lily 89W HILCO Ebonys Mia 0812U HILCO Raptors Mia 060