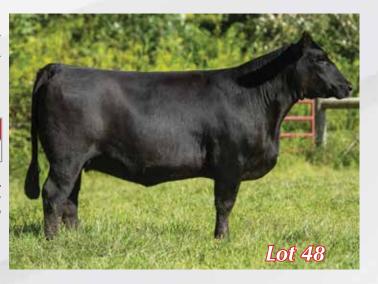

#### PPCC Secrets 901G

10/21/19 • 1/2 Simmental • ASA 3706358 • P • Tattoo 901G

EXAR Blue Chip 1877B

SVF Steel Force S701

5T Power Chip 4790 5T Miss Wix 8002 **HILB Hollywood Secrets** AJÉ Gabby R7

| CE   | BW  | WW   | YW    | Milk | API   | TI   |
|------|-----|------|-------|------|-------|------|
| 13.8 | 0.1 | 73.5 | 106.5 | 17.7 | 130.0 | 78.2 |

### Open Heifer

Another Power Chip x Hollywood Secrets female who is ready to go right into the breeding pen. This female's maternal makeup will make her a great addition to any program.