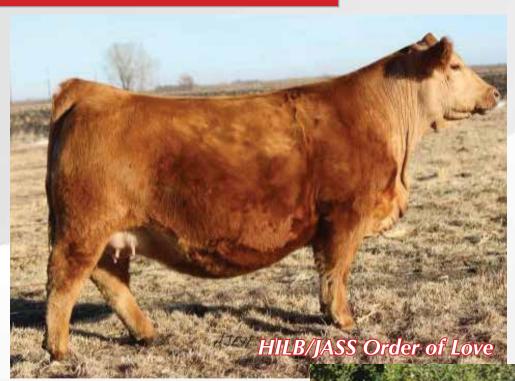

GEAF County O

HILB/JASS Order of Love Flush

Right to Flush ASA #: 3272938

W/C United 956Y

**26** 

Mr HOC Broker

W/C Executive Order 8543 HILB Crazy n Love A475S Miss Werning KP 8543U SS Baby's Breath P035

| CE   | BW  | ww   | YW    | Milk | API   | TI   |
|------|-----|------|-------|------|-------|------|
| 12.1 | 0.8 | 83.0 | 117.4 | 24.8 | 113.0 | 76.2 |

Great opportunity to purchase a flush on Order of Love, this standout donor will be available for viewing sale weekend and we will be set up to flush the first week of November for a quick return. Guarantee 6 transferable embryos with a split after 10. This young donor has done a great job in our program producing two Bankroll daughters who sold for over \$6K a piece.

**Prospect Cattle** 

"Order of Love" Unsexed Pregnancy **27** 

Donor ASA #: 3272938 - Sire ASA #: 3289219 - PB Mating

Lot 27 - Recip Cow

W/C Loaded Up 1119Y

W/C Executive Order

**GEFF County O** Ruby NFF Rhythm 475B

**HILB/JASS Order of Love** HILB Crazy n Love A475S

| CE  | BW  | WW   | YW    | Milk | API   | TI   |
|-----|-----|------|-------|------|-------|------|
| 9.3 | 2.3 | 79.9 | 121.0 | 23.9 | 115.3 | 72.2 |

Due 1/25/21 to Mating Above. No Bull Exposure.

Recip ASA #: 3245057 is a PB Simmental 4 year old from Hildibrand Cattle. This female is a Uprising who goes back to a Broker x SS Baby's Breath cow.

W/C Fort Knox