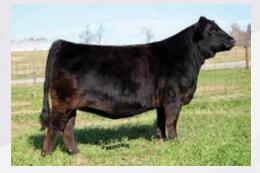

WHIF Barbie 35B

Horstman Reply All 898F

MOORE **Lot 33** 

RGH Grand Fara 240F

9/19/18 • PB Simmental • ASA 3769342 • P • Tattoo 240F

LRS Turning Point 3117A

SS Ebonys Grandmaster

WHF Turned Up C006 WHF Sierra 245S

**32** 

**Hoffman Grand Shining** HILCO Ms Ka Chow

| CE   | BW  | WW   | YW    | Milk | API   | TI   |
|------|-----|------|-------|------|-------|------|
| 10.2 | 1.5 | 68.0 | 102.9 | 23.1 | 128.3 | 71.0 |

Al 11/26 to W/C Executive 187D. Vet called due PE 9/21/20. PE 12/17 till 2/19/20 to Horstman Reply All 898F.

RGH Grand Fara 240F is another Purebred daughter of WHF Turned Up and out of a Grandmaster Daughter. This mating worked very well with the eye appeal of Turned Up and the maternal broody stamp of Grandmaster. She will calve prior to sale with probably one of our first calves out of our newest addition to our herd bull line up "Reply All". He was the high selling bull at the Factory Direct sale. He incorporates a new bloodline on the place being sired by TJ High Calibre and out of LAH Mignonne 408B who is a Driver daughter out of PRC Looking Good. Reply All saw success last year on the road with his last outing being named SR Calf Champion at the NAILE. He's back in the show barn now, waiting to see if there will be a NAILE to return to in 2020.