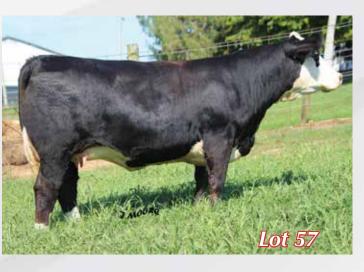

RGH Barbie's Goddess 825G

3/7/19 • PB Simmental • ASA 3770430 • P • Tattoo 825G

MCM Top Grade 018X Hook's Bounty 6B

58

TNT Dynasty Z226 WHF Barbie 35B

Hook's Yuma 49Y WHF Trudy 35Y

| CE  | BW  | ww   | YW    | Milk | API   | TI   |
|-----|-----|------|-------|------|-------|------|
| 9.6 | 2.5 | 89.3 | 137.6 | 28.8 | 142.7 | 86.3 |

AI 4/9 to W/C Night Watch. Vet called too close to call. PE 4/12 till 8/8/20 to RGH Titan Up 821F (#: 3560222)

RGH Barbie's Goddess 825G could be your next herd bull producer. She ranks in the top 10% of the breed in 7 different growth and carcass EPDs. She is one of the rare individuals that match the paper to the individual standing in front of you. She is a growthy and massive brood cow prospect yet maintains a very balanced stylish look. She is sired by Hooks Bounty, a growth and carcass bull with breed leading numbers, and out of our Donor WHF Barbie 35B, who herself is an outcross pedigree and a strong set of numbers that match her massive appearance.