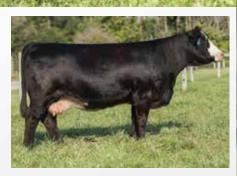

### YNOT So Sweet Hallie 11H

1/7/20 • 5/8 Sim/Mainetainer • ASA 3772184 • P • Tattoo 11H

Remington Lock n Load W/C Loaded Up 1119Y

GOET I-80

aded Up 1119Y
Aubrey's Black Blaze III
Aubrey's Black Blaze III
Aubrey's Black Blaze III
Aubrey's Black Blaze III

| CE   | BW  | WW   | YW   | Milk | API  | TI   |
|------|-----|------|------|------|------|------|
| 13.3 | 0.7 | 59.5 | 89.9 | 18.9 | 98.9 | 59.2 |

Open Heifer - AMAA #: 513058

Loaded Up loaded Hallie with plenty of dimension, foot and bone. The extra length of spine, coupled with great attitude and hair make this girl a functional, producing machine. Take her Simmi, Maine or clubby. She'll add the right pieces for all directions. Her young donor dam has now sold five calves for an average of \$7400.00. A division champion at NAILE, Division Champion at Junior Nationals, and 4th overall bred and owned at Junior Nationals.