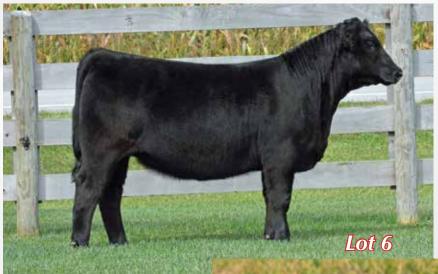

# **Open Heifers**

1

### YNOT Mia's Hattie 98H

1/5/20 • PB Simmental • ASA 3772191 • P • Tattoo 98H

MCM Top Grade 018X

SS Ebonys Grandmaster

Hook's Broadway 11B Hook's Water Lily 89W HILCO Ebonys Mia 0812U HILCO Raptors Mia 060

### Open Heifer

The history and track record of what the Mia cow has produced is quite impressive. Here is another prime example. The hip and pin set of these Mia daughters are way different than most Simmental cattle. Add the internal dimension and look that Hattie gives you and we have the opportunity of a lot of fun in front of us. A junior sending me backdrop pictures of this one wouldn't surprise me.