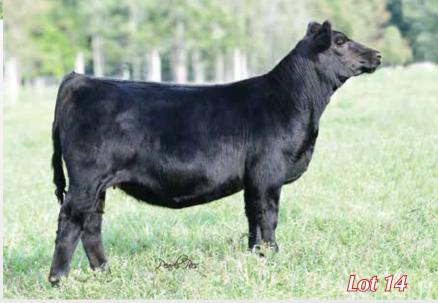

### YNOT So Sweet Hallie 11H

1/7/20 • 5/8 Sim/Mainetainer • ASA 3772184 • P • Tattoo 11H

Remington Lock n Load W/C Loaded Up 1119Y

GOET I-80

aded Up 1119Y
Aubrey's Black Blaze III
Aubrey's Black Blaze III
Aubrey's Black Blaze III
Aubrey's Black Blaze III

| CE   | BW  | WW   | YW   | Milk | API  | TI   |
|------|-----|------|------|------|------|------|
| 13.3 | 0.7 | 59.5 | 89.9 | 18.9 | 98.9 | 59.2 |

Open Heifer - AMAA #: 513058

Loaded Up loaded Hallie with plenty of dimension, foot and bone. The extra length of spine, coupled with great attitude and hair make this girl a functional, producing machine. Take her Simmi, Maine or clubby. She'll add the right pieces for all directions. Her young donor dam has now sold five calves for an average of \$7400.00. A division champion at NAILE, Division Champion at Junior Nationals, and 4th overall bred and owned at Junior Nationals.