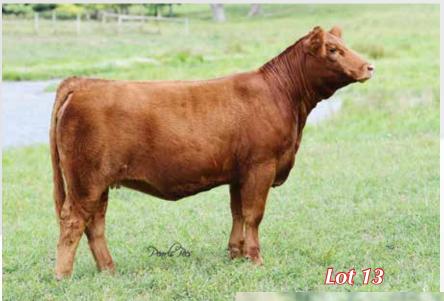

YNOT Cattle Co. & Madison Livestock

YNOT Dream

YNOT Glinda 3C

Mr NLC Upgrade U8676

4

### YNOT Glinda's Hadley 3H

1/19/20 • 1/2 Simmental • ASA 3772185 • P • Tattoo 3H

5

Open Heifer

Open Heifer

I remember getting home from Denver and seeing this pair of heifers for the first time. They were cool, but different. Now they are really cool, but different. If you remember the Glinda female when we sold half of her, you'll recall how unique she was from a soundness and skeletal design standpoint. Hadley will put you in mind of her donor dam, but in a sexier package. Her underpinning and upper rib shape is as impressive as any young female I have seen. If you like a Simangus with middle and skeletal width, with the potential to put big time cattle on the ground at the next level, then I would pay attention here.