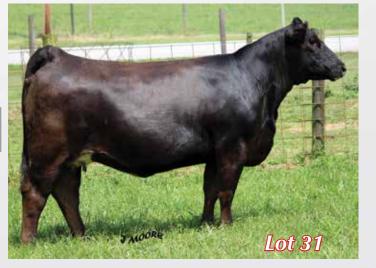

# Fall Bred Heifers/Pairs

31

### RGH Barbie's Fuzion

9/3/18 • 3/4 Simmental • ASA 3769345 • P • Tattoo 7140F

W/C United 956Y

TNT Dynasty Z226

W/C Fuzion 283B Miss Werning 283Z WHF Barbie 35B

WHF Trudy 35Y

| CE   | BW  | WW   | YW    | Milk | API   | TI   |
|------|-----|------|-------|------|-------|------|
| 11.3 | 2.6 | 96.9 | 153.3 | 22.6 | 121.1 | 82.7 |

AI 11/27 to W/C Night Watch. Vet called due PE 10/21/20. PE 12/17 till 2/19/20 to Horstman Reply All 898F.

RGH Barbie's Fuzion is a 3/4 blood female sired by the deceased W/C Fuzion, a former high seller we purchased from the Werning program. He was a SimAngus bull with phenomenal numbers and stamped his progeny with a look. Her donor dam is the WHF Barbie 35B who is a massive beast of a cow. Complete outcross with outstanding numbers as well. Barbie's Fuzion is in the top 1 percent of the breed for weaning and yearling wt. EPD's. She is one that can be mated a variety of ways. She sells bred to Reply All and will calve close to sale time. From a genotypic and phenotypic stand point this one could be off the charts.