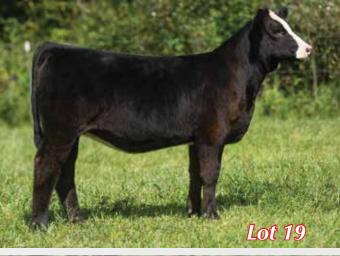

# YNOT Catching Hope 1H

4/4/20 • 3/4 Maine • AMAA 513057 • P • Tattoo 1H

BSC Simplicity 44U

KBSC Simplify 22C

AGH Irish Cream

HAA Wisdom 505S

YNOT Dream Catcher 1D

JJ/IC Luttons Dream U4

| CED | BW   | WW | YW | MK | TM | CEM |
|-----|------|----|----|----|----|-----|
| 5   | -0.3 | 56 | 70 | 18 | 46 | -8  |

### Open Heifer

Here is a high Maine that will catch your eye. One with a cow family behind her. Hope sets down on a real nice foot, and moves with authority. Her rib shape and dimension for a Maine at this age is impressive. Everyone that comes through finds this one pretty quick. Lots of options from a breeding standpoint.