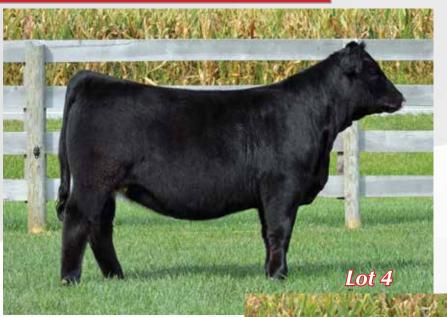

# **Open Heifers**

1

### YNOT Mia's Hattie 98H

1/5/20 • PB Simmental • ASA 3772191 • P • Tattoo 98H

MCM Top Grade 018X

SS Ebonys Grandmaster

Hook's Broadway 11B Hook's Water Lily 89W HILCO Ebonys Mia 0812U HILCO Raptors Mia 060

| CE  | BW  | WW   | YW    | Milk | API   | TI   |
|-----|-----|------|-------|------|-------|------|
| 5.8 | 3.0 | 71.5 | 109.0 | 24.8 | 122.3 | 72.1 |

### Open Heifer

The history and track record of what the Mia cow has produced is quite impressive. Here is another prime example. The hip and pin set of these Mia daughters are way different than most Simmental cattle. Add the internal dimension and look that Hattie gives you and we have the opportunity of a lot of fun in front of us. A junior sending me backdrop pictures of this one wouldn't surprise me.