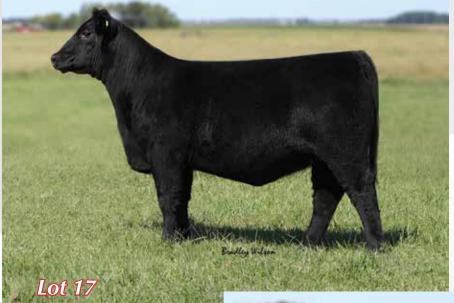

# **Open Heifers**

1

### YNOT Mia's Hattie 98H

1/5/20 • PB Simmental • ASA 3772191 • P • Tattoo 98H

MCM Top Grade 018X

SS Ebonys Grandmaster

Hook's Broadway 11B Hook's Water Lily 89W HILCO Ebonys Mia 0812U HILCO Raptors Mia 060

| CE  | BW  | WW   | YW    | Milk | API   | TI   |
|-----|-----|------|-------|------|-------|------|
| 5.8 | 3.0 | 71.5 | 109.0 | 24.8 | 122.3 | 72.1 |

### Open Heifer

The history and track record of what the Mia cow has produced is quite impressive. Here is another prime example. The hip and pin set of these Mia daughters are way different than most Simmental cattle. Add the internal dimension and look that Hattie gives you and we have the opportunity of a lot of fun in front of us. A junior sending me backdrop pictures of this one wouldn't surprise me.