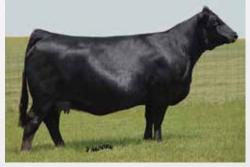

### YNOT Mia's Hattie 98H

1/5/20 • PB Simmental • ASA 3772191 • P • Tattoo 98H

MCM Top Grade 018X

SS Ebonys Grandmaster

Hook's Broadway 11B Hook's Water Lily 89W HILCO Ebonys Mia 0812U HILCO Raptors Mia 060

| CE  | BW  | WW   | YW    | Milk | API   | TI   |
|-----|-----|------|-------|------|-------|------|
| 5.8 | 3.0 | 71.5 | 109.0 | 24.8 | 122.3 | 72.1 |

### Open Heifer

The history and track record of what the Mia cow has produced is quite impressive. Here is another prime example. The hip and pin set of these Mia daughters are way different than most Simmental cattle. Add the internal dimension and look that Hattie gives you and we have the opportunity of a lot of fun in front of us. A junior sending me backdrop pictures of this one wouldn't surprise me.