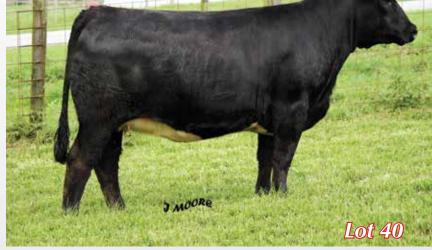

### Open Heifer

Harper is another daughter of the Glinda donor. A 3/4 Sim with some look, hair and skeletal width. One of the stouter Bankroll cattle you will find. There is a lot to build on here once you are done showing.