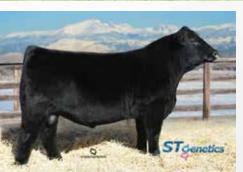

CMFM Pride & Joy 308A

| CE   | BW  | ww   | YW    | Milk | API   | TI   |
|------|-----|------|-------|------|-------|------|
| 11.3 | 1.2 | 82.1 | 123.1 | 26.2 | 122.8 | 79.2 |

Al 4/8 to HILB Oracle C033R. Vet called due PE 4/5. PE 4/12 till 8/8/20 to RGH Titan Up 821F (#: 3560222)

RGH Joy's Florence 600F was the first calf out of our 2018 NAILE Senior Champion female. 600F is sired by the ever popular W/C Executive Order out of the massive CMFM Pride & Joy 308D that will make it to our Donor pen soon. 600F has a pleasing look being straight in her lines, long bodied and flat necked and shouldered. She sells bred to our New Jr Herd Sire RGH Titan Up who is a blazed face son of Blaze of Glory and his Dam is the immortal Ebonys Joy L123.

# Spring Bred Females





ES Destination DA29



RFG/KILER Elevation 727E



RGH Gracee 6199G

2/19/19 • 3/4 Simmental • ASA 3769346 • P • Tattoo 6199G

ES Loaded BU56-1
ES Destination DA29
ES A29

W/C Bullseye 3046A

AKRG Delta Dawn 6199D RDDS Ms Dream On 84

| CE   | BW   | ww   | YW    | Milk | API   | TI   |
|------|------|------|-------|------|-------|------|
| 15.2 | -0.4 | 74.2 | 105.0 | 22.6 | 135.4 | 75.8 |

Al 5/20 to RFG/KLER Elevation 727E. Vet called safe PE due 3/21. PE 5/22 till 8/8/20 to RGH Titan Up 821F (#: 3560222)

RGH Gracee 6199G is a cool made ¾ blood female sired by our former outcross herd sire, ES Destination. Her dam was a first calf heifer sired by W/C Bullseye and out of our Donor RDDS Ms Dream 844U. 844U daughters are becoming a large part of our top end calf crops and we probably shouldn't be letting this