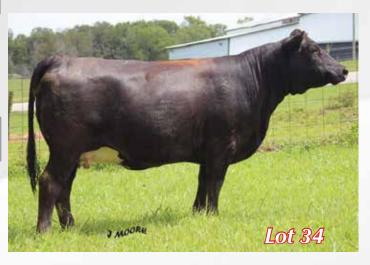

### RGH Elsa's Fortune 424F

9/17/18 • PB Simmental • ASA 3769340 • P • Tattoo 424F

CCR Cowboy Cut 5048Z

W/C Wide Track 694Y

CCR Cowboy Poker 6313C TNGL Elsa B781

CCR Ms EZ3 2073Z

GCF Miss Elsa W11

| CE   | BW  | WW   | YW    | Milk | API   | TI   |
|------|-----|------|-------|------|-------|------|
| 11.6 | 2.3 | 80.9 | 117.1 | 21.8 | 139.0 | 81.4 |

Heifer at side born 9/2/20. Sired by DMCC/Wood Fully Loaded 39D. Calf #3770432

RGH Elsa's Fortune 424F is a purebred female that everyone can use. Study the pedigree here. She is a Cowboy Poker out of a Wide Track x Elsa. Balanced EPDs across the board and comes to you with an attractive balanced look. Now for the added bonus she laid down and calved a Fully Loaded Heifer Calf to sell at side. Don't miss this one here boys.