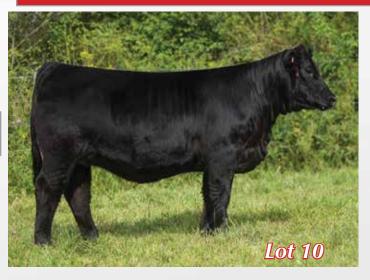

### PPCC Secrets 904G

11/10/19 • 1/2 Simmental • ASA 3706357 • P • Tattoo 904G

EXAR Blue Chip 1877B

SVF Steel Force S701

5T Power Chip 4790 5T Miss Wix 8002 **HILB Hollywood Secrets** AJE Gabby R7

| CE   | BW  | ww   | YW    | Milk | API   | TI   |
|------|-----|------|-------|------|-------|------|
| 13.8 | 0.1 | 73.5 | 106.5 | 17.7 | 130.0 | 78.2 |

### Open Heifer

We really like these Power Chip x Hollywood Secret females and love how they have developed this summer. Added foot, power, and skeletal width compliment this pair of heifers. It's no secret that great cows make great daughters and this one is backed by one of the best on the farm.