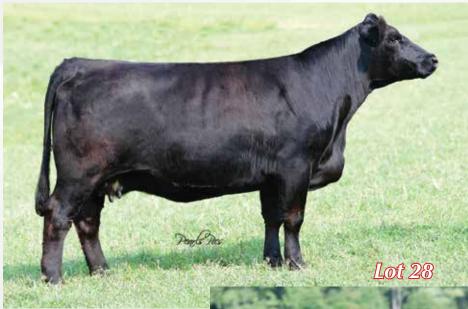

**Ferguson Show Cattle** 

FSCI Sazerac F28

3/16/18 • 3/4 Simmental • ASA 3753673 • P • Tattoo F28

SS Ebony's Grandmaster

**29** 

W/C United 956Y

TNGL Grand Fortune Z467 HPF Sazerac 215B AJE/HS/MBCC Hope Floats

Myers Queen Sazerac

| CE  | BW  | ww   | YW    | Milk | API   | TI   |
|-----|-----|------|-------|------|-------|------|
| 8.8 | 2.2 | 79.7 | 121.6 | 25.4 | 112.1 | 72.1 |

Due 2/23/21 FSCI Jefferson F821 - PE 4/29 till 6/27 to Jefferson

Grand Fortune x Sazerac, it just doesn't get much better in the Simmental business. This clean necked female displays ample foot and bone work, with a great sound set on her joints. This female sells bred to our full sibling to W/C Loaded Up for a quick return on investment.

**Ferguson Show Cattle** 