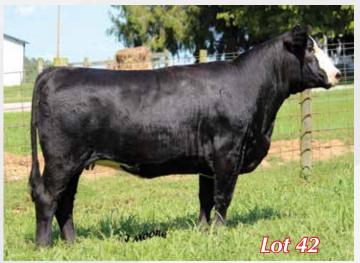

### Open Heifer

A direct daughter of the Dream cow. These genetics are all but gone. The Dream donor has had a significant impact on our program and others. If you have any question as to her value, evaluate her granddaughters that are just in this sale. 3H, 33H, 102H and 1H. Here is a direct daughter built to make High Maines at the next step. Maines with bone, functionality, structure, skeletal width and milk. She'll register 1/4 Sim too. From a skeletal standpoint, 710H is one of my all time favorites of the Dream cow. Study the foot, bone and head set of this one.