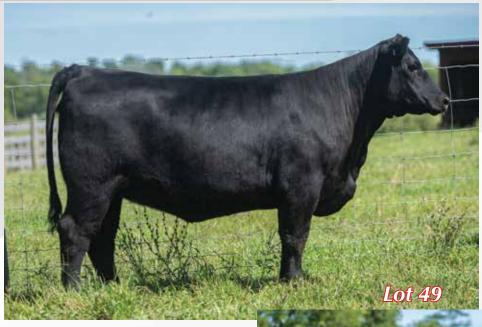

# **PPCC Simply Never Ending**

3/14/20 • PB Simmental • ASA 3747410 • P • Tattoo 210H

Yardley Utah Y361

SVF Steel Force S701

W/C Relentless 32C
Miss Werning KP 8543U

DANR Simply Irresistable
SS Ebony's Reflection

| CE   | BW  | ww   | YW   | Milk | API   | TI   |
|------|-----|------|------|------|-------|------|
| 11.8 | 1.8 | 67.0 | 89.8 | 20.8 | 115.0 | 67.2 |

Open Heifer

With all the challenges presented this year from a fundraising perspective we have decided to donate 1/2 of the proceeds in this female to the Ohio Junior Simmental Association. Simply Never Ending is one who is so complete in her design and striking on the profile. Study this female sale weekend and make sure she finds her way to your trailer. Remember 1/2 of the proceeds go to a great cause. Maternal sibling was selected by Hoffman Cattle out of the Ohio Beef Expo Sale this spring.