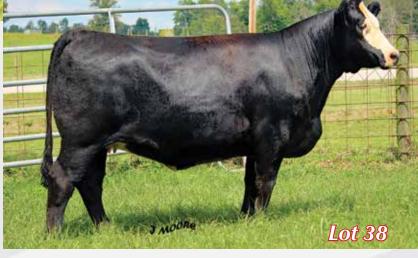

### RGH Ms Freedom 403F 38

9/1/18 • 3/4 Simmental • ASA 3769337 • P • Tattoo 403F

Mr NLC Upgrade U8676

**GAR Prophet** 

Mr TR Hammer 308A ET SVF/HS Expecting a Dream

**4CLF Miss Prophet B403** ANDJ Ms Frency Z189

| CE   | BW  | WW   | YW    | Milk | API   | TI   |
|------|-----|------|-------|------|-------|------|
| 11.7 | 0.8 | 82.9 | 128.8 | 22.7 | 127.3 | 79.8 |

Al 5/18/20 to HILB Oracle C033R. Vet called too close to call. PE 5/22 till 8/8/20 to RGH Titan Up 821F (#: 3560222)

RGH Ms Freedom 403F is a striking 3/4 blood baldy female sired by Mr. TR Hammer and out of a tremendous GAR Prophet ½ blood cow. She has always been easy on the eyes with her overall balance, length of spine and feminine front end. Big grow numbers as well; I can see this type of female working in a variety of types of operations, whether it is purebred, club calf or commercial. She sells palpated right in the middle of her AI date and pasture date. She was AI'ed to sexed female HILB Oracle semen who just recently sold for \$52,000. She was turned in with our New Jr Herd Sire RGH Titan Up who is a blazed face son of Blaze of Glory and his Dam is the immortal Ebonys Joy L123. We are excited to see the first calves out of this Joy son and his future in our program. Either way she is packing a baby with value added in.