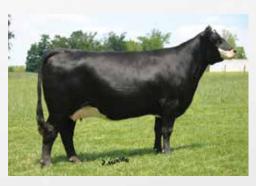

### Open Heifer

Harper is another daughter of the Glinda donor. A 3/4 Sim with some look, hair and skeletal width. One of the stouter Bankroll cattle you will find. There is a lot to build on here once you are done showing.