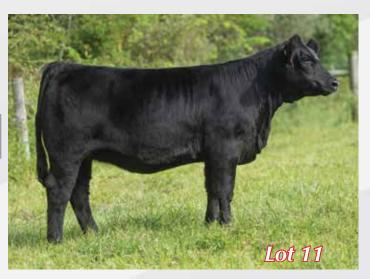

YNOT Cattle Co.

Maternal Sibling to Lot 2

JSC So Sweet 158B

2

### YNOT So Sweet Hallie 11H

1/7/20 • 5/8 Sim/Mainetainer • ASA 3772184 • P • Tattoo 11H

Remington Lock n Load W/C Loaded Up 1119Y

GOET I-80

aded Up 1119Y
Aubrey's Black Blaze III
Aubrey's Black Blaze III
Aubrey's Black Blaze III
Aubrey's Black Blaze III

| CE   | BW  | WW   | YW   | Milk | API  | TI   |
|------|-----|------|------|------|------|------|
| 13.3 | 0.7 | 59.5 | 89.9 | 18.9 | 98.9 | 59.2 |

Open Heifer - AMAA #: 513058

Loaded Up loaded Hallie with plenty of dimension, foot and bone. The extra length of spine, coupled with great attitude and hair make this girl a functional, producing machine. Take her Simmi, Maine or clubby. She'll add the right pieces for all directions. Her young donor dam has now sold five calves for an average of \$7400.00. A division champion at NAILE, Division Champion at Junior Nationals, and 4th overall bred and owned at Junior Nationals.