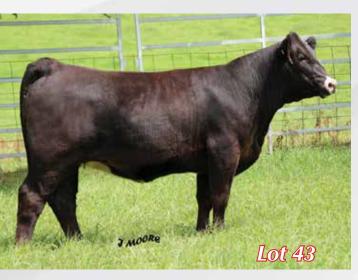

# **Open Heifers**

Hara's Distinction Maternal Sib to Lot 8

DANR Simply Irresistable

PPCC Gemma 2020

2/20/20 • 3/4 Simmental • ASA 3742594 • P • Tattoo 201H

Mr CCF Vision

SVF Steel Force S701

Mr CCF 20-20 HTP SVF Hara's Tiffany 300Y

HTP SVF Dew the Stroke WAG Hairetta 9145J

| CE   | BW  | ww   | YW   | Milk | API  | TI   |
|------|-----|------|------|------|------|------|
| 14.0 | 0.9 | 69.4 | 97.8 | 14.9 | 97.0 | 63.3 |

### Open Heifer

This 20-20 daughter is sure to stop you in your tracks. Great necked, smooth shouldered, and has all the stoutness of hip to run against the big boys. This female comes as no accident being out of the great Hairetta tribe from Hara's and the dam of Distinction. Power in the blood, power in the flesh, and soon to be power at the backdrop.