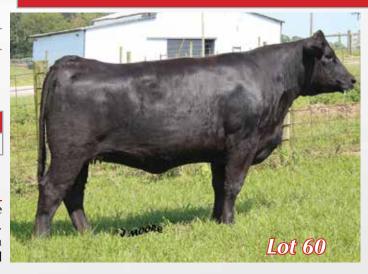

### RGH Ms Fern 209F

9/22/18 • 3/4 Simmental • ASA 3769352 • P • Tattoo 209F

LRS Turning Point 3117A

Sitz Upward 307R

WHF Turned Up C006 WHF Sierra 245S SR Ms ZS64

Sondra SN64

| CE  | BW  | WW   | YW    | Milk | API   | TI   |
|-----|-----|------|-------|------|-------|------|
| 9.8 | 2.5 | 78.1 | 124.2 | 23.7 | 128.0 | 73.7 |

Al 4/9/20 to CCR Cowboy Poker. Vet called Safe Al. PE 4/12 till 8/8/20 to RGH Titan Up 821F (#: 3560222)

RGH Ms Fern 209F is a larger outlined female packed with a lot of growth on the hoof and on paper. She comes with big growth numbers while maintaining a manageable API at 130. She sells safe AI to our SR herd sire CCR Cowboy Poker who stamps his calves with fleshing ability and filled with production.