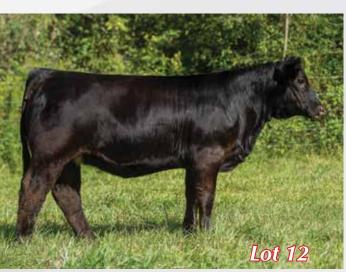

YNOT Cattle Co.

# YNOT Catching Hope 1H

4/4/20 • 3/4 Maine • AMAA 513057 • P • Tattoo 1H

BSC Simplicity 44U

KBSC Simplify 22C

AGH Irish Cream

HAA Wisdom 505S

YNOT Dream Catcher 1D

JJ/IC Luttons Dream U4

### Open Heifer

Here is a high Maine that will catch your eye. One with a cow family behind her. Hope sets down on a real nice foot, and moves with authority. Her rib shape and dimension for a Maine at this age is impressive. Everyone that comes through finds this one pretty quick. Lots of options from a breeding standpoint.