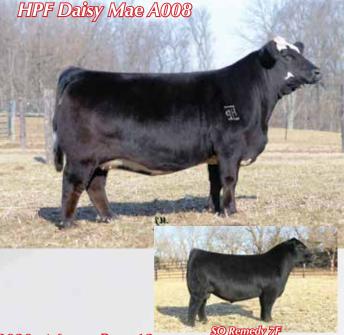

# Daisy Mae Sexed Embryos

Offering choice of 1 package of 3 IVF Sexed Heifer Embryos

A. SO Remedy 7F B. HPF Quantum Leap Z952 JF Milestone 999W

HPF Daisy Mae A008

DMN Daisy Mae

Donor #: 2730784 Quantum Leap - 2649657 \* Remedy - 3419044

Daisy Mae fans, pay attention here! This brockle face female is one of the stoutest, most massive Daisy Mae daughters we have ever seen. Long Ridge Farm earned Premier Breeder with 4 of her calves at the 2019 Kentucky State Fair. For this offering on Daisy Mae we will offer up choice of IVF sexed heifer embryos by her to Remedy or Quantum Leap. Quantum Leap needs little introduction to the breed considering the high sellers and banners his progeny have produced over the years. Remedy is an Uprising x Quantum Leap/HPF Cream Soda A901 son from Hartman Cattle Co. Guarantee one pregnancy if work is done by a licensed embryologist.