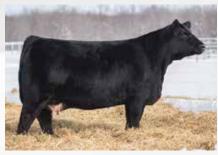

ywood Secrets female who is ready to go right into the breeding pen. This female's maternal makeup will make her a great addition to any program.

### **Prospect Cattle**



# PPCC Surely 908G

11/15/19 • PB Simmental • ASA 3706359 • P • Tattoo 908G

SVF Steel Force S701

STF Shocking Dream SJ

KS Miss She's So Sweet

TJSC Optimus Prime 12W FC Surely Shocking FC Jokes Promise

| CE  | BW  | WW   | YW   | Milk | API   | TI   |
|-----|-----|------|------|------|-------|------|
| 9.1 | 1.8 | 65.6 | 96.4 | 15.9 | 109.0 | 66.3 |

### Open Heifer

An Optimus Prime backed by the Jokes Promise cow family. If you like cattle with extra punch, this one has got it. Big feet, added bone, and a powerful hip. This fall standout is sure to make one impressive breeding piece.







# **Open Heifers**





TNGLA Gemstone A527



Ruby AJE Firefly 72227



FSCI Ms Gemstone G059

11/7/19 • PB Simmental • ASA 3757592 • P • Tattoo G059

Remington Lock n Load

JF Milestone 999W

W/C Bullseye 3046A Miss Werning KP 8543U

13

TNGL A Gemstone A527 Silverstone LPC Miss Awe

| CE   | BW   | ww   | YW    | Milk | API   | TI   |
|------|------|------|-------|------|-------|------|
| 11.8 | -0.3 | 71.1 | 105.1 | 21.9 | 127.3 | 71.5 |
|      |      |      |       |      |       |      |

Open Heifer

G059 is another outstanding member of the Gemstone Family tree. Gemstone progeny are highly sought after with daughters who have brought over \$15,000 and have earned banners at the many shows across the nation. This red female is elegant fronted, wide based, huge footed, and has unreal numbers from birth to