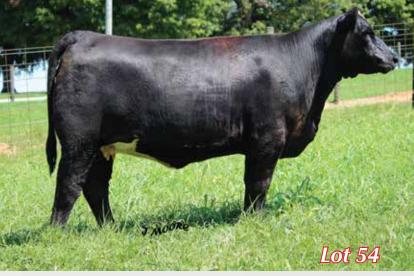

#### PPCC Secrets 901G

10/21/19 • 1/2 Simmental • ASA 3706358 • P • Tattoo 901G

EXAR Blue Chip 1877B

SVF Steel Force S701

5T Power Chip 4790 5T Miss Wix 8002 **HILB Hollywood Secrets** AJÉ Gabby R7

| CE   | BW  | WW   | YW    | Milk | API   | TI   |
|------|-----|------|-------|------|-------|------|
| 13.8 | 0.1 | 73.5 | 106.5 | 17.7 | 130.0 | 78.2 |

### Open Heifer

Another Power Chip x Hollywood Secrets female who is ready to go right into the breeding pen. This female's maternal makeup will make her a great addition to any program.

### **Prospect Cattle**