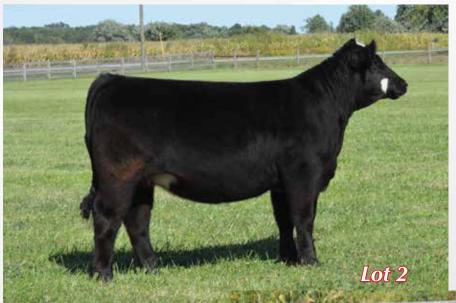

### YNOT Mia's Hattie 98H

1/5/20 • PB Simmental • ASA 3772191 • P • Tattoo 98H

MCM Top Grade 018X

SS Ebonys Grandmaster

Hook's Broadway 11B Hook's Water Lily 89W HILCO Ebonys Mia 0812U HILCO Raptors Mia 060

| CE  | BW  | WW   | YW    | Milk | API   | TI   |
|-----|-----|------|-------|------|-------|------|
| 5.8 | 3.0 | 71.5 | 109.0 | 24.8 | 122.3 | 72.1 |

### Open Heifer

The history and track record of what the Mia cow has produced is quite impressive. Here is another prime example. The hip and pin set of these Mia daughters are way different than most Simmental cattle. Add the internal dimension and look that Hattie gives you and we have the opportunity of a lot of fun in front of us. A junior sending me backdrop pictures of this one wouldn't surprise me.