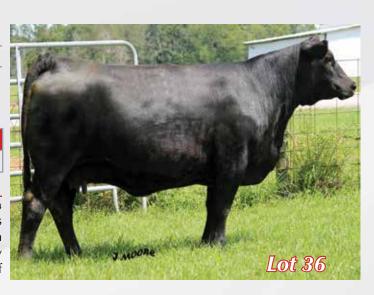

Open Heifer

Open Heifer

I remember getting home from Denver and seeing this pair of heifers for the first time. They were cool, but different. Now they are really cool, but different. If you remember the Glinda female when we sold half of her, you'll recall how unique she was from a soundness and skeletal design standpoint. Hadley will put you in mind of her donor dam, but in a sexier package. Her underpinning and upper rib shape is as impressive as any young female I have seen. If you like a Simangus with middle and skeletal width, with the potential to put big time cattle on the ground at the next level, then I would pay attention here.