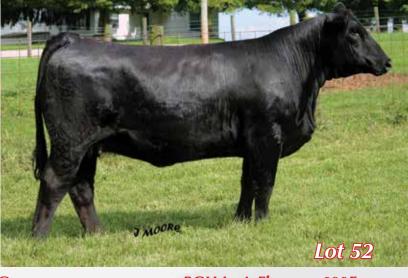

CMIFM Dura Sara 040B

CMFM Pride & Joy 303D

RGH Sara's Gissel 917G

3/10/19 • PB Simmental • ASA 3769347 • P • Tattoo 917G

W/C Loaded Up 1119Y
W/C Bankroll 811D C/

HTP/SVF Duracell T52

Miss Werning KP 8543U

51

CMFM Dura Sara 040B CBAR BD Sara 927W

| CE   | BW  | WW   | YW    | Milk | API   | TI   |
|------|-----|------|-------|------|-------|------|
| 12.8 | 2.0 | 80.9 | 111.6 | 26.7 | 129.6 | 77.2 |

AI 5/20 to OMF Epic E27. Vet called Safe AI.
PE 5/22 till 8/8/20 to RGH Titan Up 821F (#: 3560222)

RGH Sara's Gissel 917G is a homo black female with a royal pedigree. She is sired by W/C Bankroll who has made quite a stir in Simmental circles lately siring high revenue generating cattle across the U.S. Her dam is one of our lead donors, CMFM Dura Sara 040B. Sara saw her time in the purple being named Grand Champion in the Denver Jr show and later was the Grand Champion of the Houston Stock show open show. 917G looks a lot like her mother, being soft made, big hipped, angular, and sound at the ground. She sells bred to OMF Epic an exciting calving ease bull with some big numbers across the board.