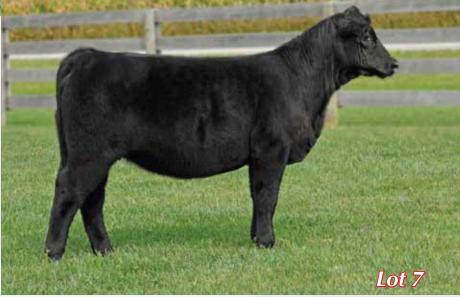

YNOT Cattle Co.

Maternal Sibling to Lot 2

JSC So Sweet 158B

2

### YNOT So Sweet Hallie 11H

1/7/20 • 5/8 Sim/Mainetainer • ASA 3772184 • P • Tattoo 11H

Remington Lock n Load W/C Loaded Up 1119Y

GOET I-80

aded Up 1119Y
Aubrey's Black Blaze III
Aubrey's Black Blaze III
Aubrey's Black Blaze III
Aubrey's Black Blaze III

| CE   | BW  | WW   | YW   | Milk | API  | TI   |
|------|-----|------|------|------|------|------|
| 13.3 | 0.7 | 59.5 | 89.9 | 18.9 | 98.9 | 59.2 |

Open Heifer - AMAA #: 513058

Loaded Up loaded Hallie with plenty of dimension, foot and bone. The extra length of spine, coupled with great attitude and hair make this girl a functional, producing machine. Take her Simmi, Maine or clubby. She'll add the right pieces for all directions. Her young donor dam has now sold five calves for an average of \$7400.00. A division champion at NAILE, Division Champion at Junior Nationals, and 4th overall bred and owned at Junior Nationals.