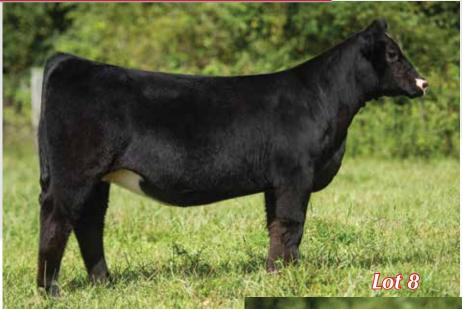

YNOT Cattle Co.

# YNOT Catching Hope 1H

4/4/20 • 3/4 Maine • AMAA 513057 • P • Tattoo 1H

BSC Simplicity 44U

KBSC Simplify 22C

AGH Irish Cream

HAA Wisdom 505S

YNOT Dream Catcher 1D

JJ/IC Luttons Dream U4

### Open Heifer

Here is a high Maine that will catch your eye. One with a cow family behind her. Hope sets down on a real nice foot, and moves with authority. Her rib shape and dimension for a Maine at this age is impressive. Everyone that comes through finds this one pretty quick. Lots of options from a breeding standpoint.