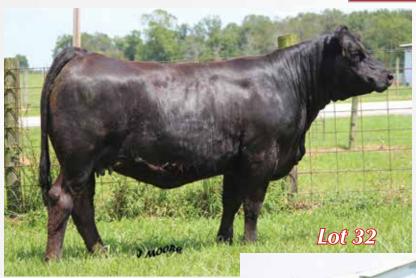

**Hoffman Farms** 

RGH Fantasia 427F

10/2/18 • PB Simmental • ASA 3560223 • P • Tattoo 427F

Remington Lock n Load W/C Bullseve 3046A

33

**Besh Ms Smoothie B52** SOSF Ebony's Black Silk

Mr NLC Upgrade U8676

Miss Werning KP 8543U

BW ww YW Milk **API** CE ΤI 14.0 -0.3 71.3 102.6 19.2 132.6

AI 12/14/19 to DMCC/Wood Fully Loaded. Vet called Safe AI. PE 12/17 till 1/10/20 to RGH Titan Up 821F (#: 3560222)

RGH Fantasia 427F is a Beast of a heifer. Not often you see a calving ease and negative birth weight female rank in the top of the breed for rib-eye area. She is sired by the popular W/C Bullseye and an Upgrade daughter of the Black Silk Donor in the Beshears program. She can raise your next herd bull or could be bred to one of the freak necked Clubby Bulls to raise a Champion Steer. She has the muscle bred in. She sells bred to our New Jr Herd Sire RGH Titan Up who is a blazed face son of Blaze of Glory and his Dam is the immortal Ebonys Joy L123.