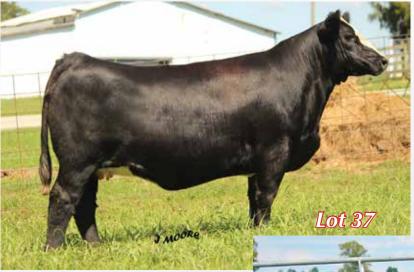

33H is the longer of the two Heads Up sisters. Wide pinned and long hipped. Don't overlook this one because she isn't as far along in her hair coat. Outcross genetics in an attractive package, from a very proven cow family.