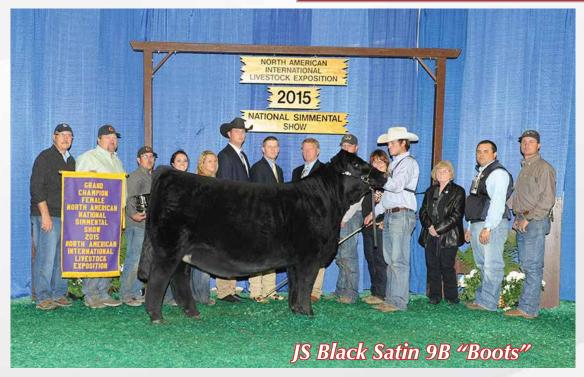

# "Boots" Unsexed Pregnancy

Donor ASA #: 2865421 - Sire ASA #: 3210989 - PB Mating

W/C Loaded Up 1119Y JASS On The Mark 69D JASS Sable's Time 53X Mr HOC Broker

JS Black Satin 9B "Boots" JS Flirt A-Way 59Y

| CE  | BW  | WW   | YW    | Milk | API   | TI   |
|-----|-----|------|-------|------|-------|------|
| 9.1 | 3.9 | 72.5 | 107.5 | 21.5 | 112.0 | 65.8 |

Due 1/25/21 to mating above. No Bull Exposure.

An opportunity you can't afford to miss out on. Offering a pregnancy by On The Mark by the Triple Crown winning "Boots" who has set the Simmental breed on fire in recent years. This female produced the Champion Simmental Bull at the 2020 NWSS for the Baty Family as well as top sellers for Paulsen, Campbell, & Griswold programs. Recip cow ASA #: 3618594 a 1/2 Simmental 4 year old by Schiefelbein Effective.