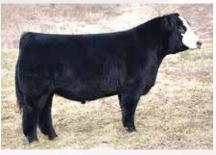

### YNOT Mia's Hattie 98H

1/5/20 • PB Simmental • ASA 3772191 • P • Tattoo 98H

MCM Top Grade 018X

SS Ebonys Grandmaster

Hook's Broadway 11B Hook's Water Lily 89W HILCO Ebonys Mia 0812U HILCO Raptors Mia 060

### Open Heifer

The history and track record of what the Mia cow has produced is quite impressive. Here is another prime example. The hip and pin set of these Mia daughters are way different than most Simmental cattle. Add the internal dimension and look that Hattie gives you and we have the opportunity of a lot of fun in front of us. A junior sending me backdrop pictures of this one wouldn't surprise me.