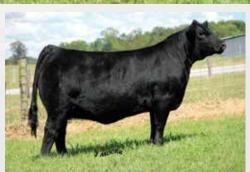

### YNOT So Sweet Hallie 11H

1/7/20 • 5/8 Sim/Mainetainer • ASA 3772184 • P • Tattoo 11H

Remington Lock n Load W/C Loaded Up 1119Y

GOET I-80

aded Up 1119Y
Aubrey's Black Blaze III
Aubrey's Black Blaze III
Aubrey's Black Blaze III
Aubrey's Black Blaze III

| CE   | BW  | WW   | YW   | Milk | API  | TI   |
|------|-----|------|------|------|------|------|
| 13.3 | 0.7 | 59.5 | 89.9 | 18.9 | 98.9 | 59.2 |

Open Heifer - AMAA #: 513058

Loaded Up loaded Hallie with plenty of dimension, foot and bone. The extra length of spine, coupled with great attitude and hair make this girl a functional, producing machine. Take her Simmi, Maine or clubby. She'll add the right pieces for all directions. Her young donor dam has now sold five calves for an average of \$7400.00. A division champion at NAILE, Division Champion at Junior Nationals, and 4th overall bred and owned at Junior Nationals.