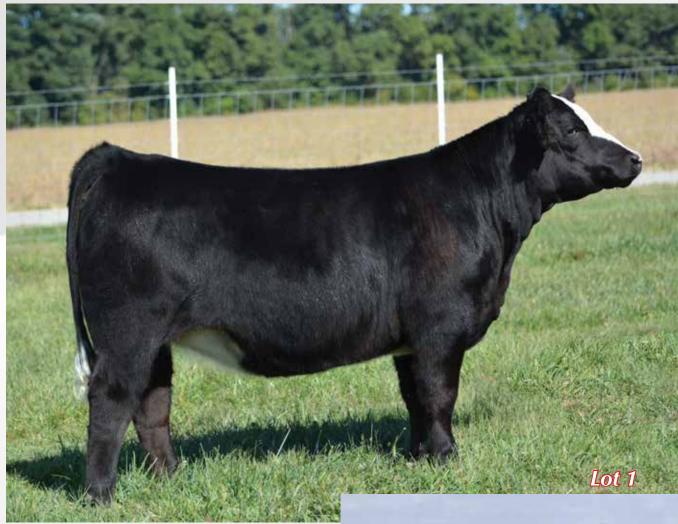

### YNOT Mia's Hattie 98H

1/5/20 • PB Simmental • ASA 3772191 • P • Tattoo 98H

MCM Top Grade 018X

SS Ebonys Grandmaster

Hook's Broadway 11B Hook's Water Lily 89W HILCO Ebonys Mia 0812U HILCO Raptors Mia 060

| CE  | BW  | WW   | YW    | Milk | API   | TI   |
|-----|-----|------|-------|------|-------|------|
| 5.8 | 3.0 | 71.5 | 109.0 | 24.8 | 122.3 | 72.1 |

### Open Heifer

The history and track record of what the Mia cow has produced is quite impressive. Here is another prime example. The hip and pin set of these Mia daughters are way different than most Simmental cattle. Add the internal dimension and look that Hattie gives you and we have the opportunity of a lot of fun in front of us. A junior sending me backdrop pictures of this one wouldn't surprise me.