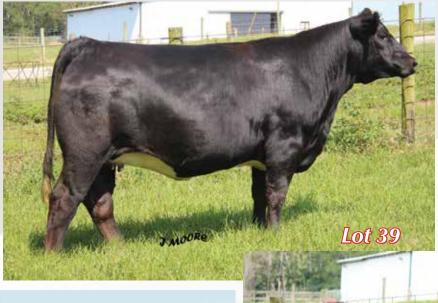

# Spring Bred Females

Hammer R&R 5166

CCR Cowboy Poker 6313C

**39** 

### RGH Ms Graysen 405G

1/16/19 • 5/8 Simmental • ASA 3769353 • P • Tattoo 405F

WS Pilgrim H182U

EXAR New Look 2971

B-C ADK Rubicon 6025D JM BF H25 WCR Miss New Look
Ms WCR Star Power

| CE  | BW  | ww   | YW    | Milk | API   | TI   |
|-----|-----|------|-------|------|-------|------|
| 9.3 | 3.4 | 70.5 | 106.6 | 20.1 | 102.0 | 65.7 |

Al 5/18/20 to HILB Oracle C033R. Vet called too close to call. PE 5/22 till 8/8/20 to RGH Titan Up 821F (#: 3560222)

RGH Ms Graysen 405G is another favorite around here. This Homo Polled female has a balanced smooth look with some center mass to go with. Study her pedigree; she is a Rubicon out of a New Look cow. Rubicon is the maternal half-brother to Broker sired by Pilgrim who was highlighted in the Badger Creek Dispersal. She sells bred to our New Jr Herd Sire RGH Titan Up who is a blazed face son of Blaze of Glory and his Dam is the immortal Ebonys Joy L123. We are excited to see what he can do with females like this.