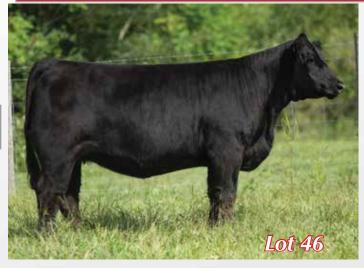

# **PPCC Simply Never Ending**

3/14/20 • PB Simmental • ASA 3747410 • P • Tattoo 210H

Yardley Utah Y361

SVF Steel Force S701

W/C Relentless 32C
Miss Werning KP 8543U

DANR Simply Irresistable
SS Ebony's Reflection

| CE   | BW  | ww   | YW   | Milk | API   | TI   |
|------|-----|------|------|------|-------|------|
| 11.8 | 1.8 | 67.0 | 89.8 | 20.8 | 115.0 | 67.2 |

Open Heifer

With all the challenges presented this year from a fundraising perspective we have decided to donate 1/2 of the proceeds in this female to the Ohio Junior Simmental Association. Simply Never Ending is one who is so complete in her design and striking on the profile. Study this female sale weekend and make sure she finds her way to your trailer. Remember 1/2 of the proceeds go to a great cause. Maternal sibling was selected by Hoffman Cattle out of the Ohio Beef Expo Sale this spring.