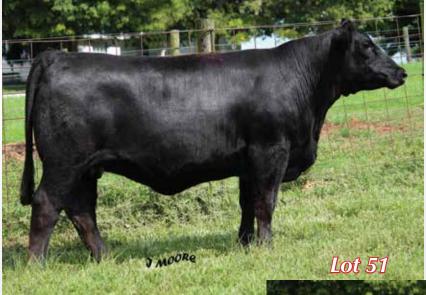

#### PPCC Secrets 901G

10/21/19 • 1/2 Simmental • ASA 3706358 • P • Tattoo 901G

EXAR Blue Chip 1877B

SVF Steel Force S701

5T Power Chip 4790 5T Miss Wix 8002 **HILB Hollywood Secrets** AJÉ Gabby R7

| CE   | BW  | WW   | YW    | Milk | API   | TI   |
|------|-----|------|-------|------|-------|------|
| 13.8 | 0.1 | 73.5 | 106.5 | 17.7 | 130.0 | 78.2 |

### Open Heifer

Another Power Chip x Hollywood Secrets female who is ready to go right into the breeding pen. This female's maternal makeup will make her a great addition to any program.