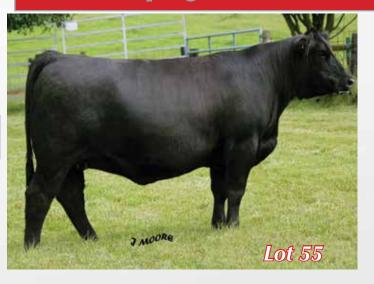

# PPCC Surely 908G

11/15/19 • PB Simmental • ASA 3706359 • P • Tattoo 908G

SVF Steel Force S701

STF Shocking Dream SJ

KS Miss She's So Sweet

TJSC Optimus Prime 12W FC Surely Shocking FC Jokes Promise

| CE  | BW  | WW   | YW   | Milk | API   | TI   |
|-----|-----|------|------|------|-------|------|
| 9.1 | 1.8 | 65.6 | 96.4 | 15.9 | 109.0 | 66.3 |

### Open Heifer

An Optimus Prime backed by the Jokes Promise cow family. If you like cattle with extra punch, this one has got it. Big feet, added bone, and a powerful hip. This fall standout is sure to make one impressive breeding piece.