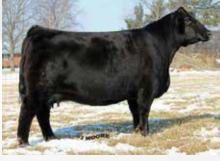

YNOT Cattle Co.

Maternal Sibling to Lot 2

JSC So Sweet 158B

2

### YNOT So Sweet Hallie 11H

1/7/20 • 5/8 Sim/Mainetainer • ASA 3772184 • P • Tattoo 11H

Remington Lock n Load W/C Loaded Up 1119Y

GOET I-80

aded Up 1119Y
Aubrey's Black Blaze III
Aubrey's Black Blaze III
Aubrey's Black Blaze III
Aubrey's Black Blaze III

| CE   | BW  | WW   | YW   | Milk | API  | TI   |
|------|-----|------|------|------|------|------|
| 13.3 | 0.7 | 59.5 | 89.9 | 18.9 | 98.9 | 59.2 |

Open Heifer - AMAA #: 513058

Loaded Up loaded Hallie with plenty of dimension, foot and bone. The extra length of spine, coupled with great attitude and hair make this girl a functional, producing machine. Take her Simmi, Maine or clubby. She'll add the right pieces for all directions. Her young donor dam has now sold five calves for an average of \$7400.00. A division champion at NAILE, Division Champion at Junior Nationals, and 4th overall bred and owned at Junior Nationals.