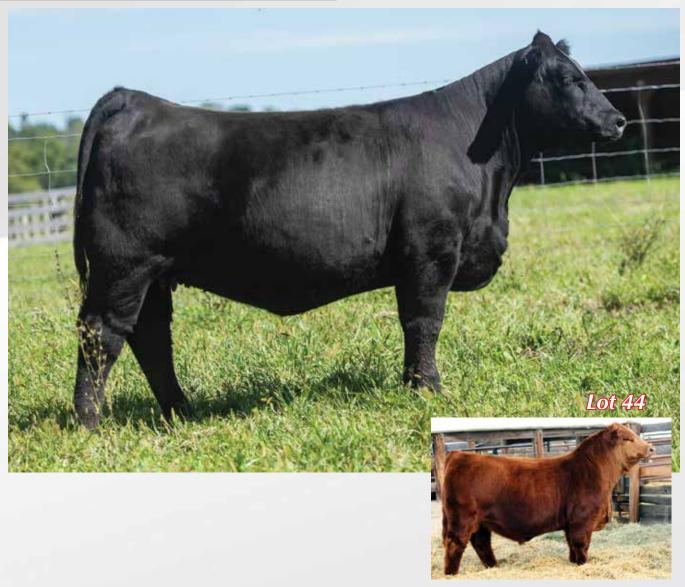

# **Open Heifers**

Hara's Distinction Maternal Sib to Lot 8

DANR Simply Irresistable

PPCC Gemma 2020

2/20/20 • 3/4 Simmental • ASA 3742594 • P • Tattoo 201H

Mr CCF Vision

SVF Steel Force S701

Mr CCF 20-20 HTP SVF Hara's Tiffany 300Y

HTP SVF Dew the Stroke WAG Hairetta 9145J

| CE   | BW  | ww   | YW   | Milk | API  | TI   |
|------|-----|------|------|------|------|------|
| 14.0 | 0.9 | 69.4 | 97.8 | 14.9 | 97.0 | 63.3 |

### Open Heifer

This 20-20 daughter is sure to stop you in your tracks. Great necked, smooth shouldered, and has all the stoutness of hip to run against the big boys. This female comes as no accident being out of the great Hairetta tribe from Hara's and the dam of Distinction. Power in the blood, power in the flesh, and soon to be power at the backdrop.