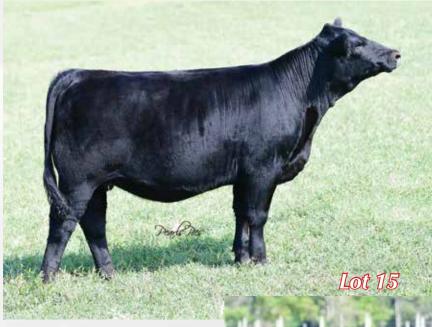

# YNOT Catching Hope 1H

4/4/20 • 3/4 Maine • AMAA 513057 • P • Tattoo 1H

BSC Simplicity 44U

KBSC Simplify 22C

AGH Irish Cream

HAA Wisdom 505S

YNOT Dream Catcher 1D

JJ/IC Luttons Dream U4

| CED | BW   | WW | YW | MK | TM | CEM |
|-----|------|----|----|----|----|-----|
| 5   | -0.3 | 56 | 70 | 18 | 46 | -8  |

### Open Heifer

Here is a high Maine that will catch your eye. One with a cow family behind her. Hope sets down on a real nice foot, and moves with authority. Her rib shape and dimension for a Maine at this age is impressive. Everyone that comes through finds this one pretty quick. Lots of options from a breeding standpoint.