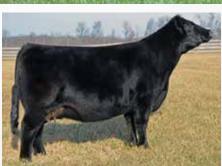

YNOT Cattle Co.

# YNOT Catching Hope 1H

4/4/20 • 3/4 Maine • AMAA 513057 • P • Tattoo 1H

BSC Simplicity 44U

KBSC Simplify 22C

AGH Irish Cream

HAA Wisdom 505S

YNOT Dream Catcher 1D

JJ/IC Luttons Dream U4

| CED | BW   | WW | YW | MK | TM | CEM |
|-----|------|----|----|----|----|-----|
| 5   | -0.3 | 56 | 70 | 18 | 46 | -8  |

### Open Heifer

Here is a high Maine that will catch your eye. One with a cow family behind her. Hope sets down on a real nice foot, and moves with authority. Her rib shape and dimension for a Maine at this age is impressive. Everyone that comes through finds this one pretty quick. Lots of options from a breeding standpoint.