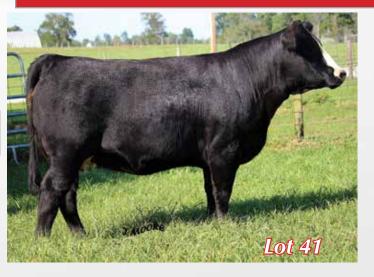

# YNOT Dream's Honeybee 710H ET

3/6/20 • 1/2 Mainetainer • AMAA 513153 • P • Tattoo 33H

BPF Mercedes Benz 131

EXAR Lutton 1831

Comfort Zone

NBH Five Star 902R

**II/IC Luttons Dream U4** JJ/IC One Hot Dream

| CED | BW  | ww | YW | MK | TM | CEM |
|-----|-----|----|----|----|----|-----|
| 6   | 2.4 | 57 | 80 | 18 | 47 | 0   |

### Open Heifer

A direct daughter of the Dream cow. These genetics are all but gone. The Dream donor has had a significant impact on our program and others. If you have any question as to her value, evaluate her granddaughters that are just in this sale. 3H, 33H, 102H and 1H. Here is a direct daughter built to make High Maines at the next step. Maines with bone, functionality, structure, skeletal width and milk. She'll register 1/4 Sim too. From a skeletal standpoint, 710H is one of my all time favorites of the Dream cow. Study the foot, bone and head set of this one.