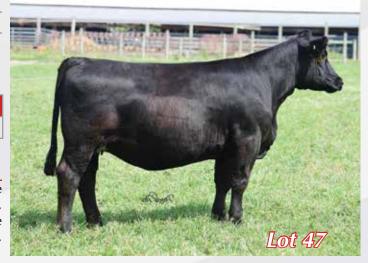

### PPCC Secrets 904G

11/10/19 • 1/2 Simmental • ASA 3706357 • P • Tattoo 904G

EXAR Blue Chip 1877B

SVF Steel Force S701

5T Power Chip 4790 5T Miss Wix 8002 **HILB Hollywood Secrets** AJE Gabby R7

| CE   | BW  | ww   | YW    | Milk | API   | TI   |
|------|-----|------|-------|------|-------|------|
| 13.8 | 0.1 | 73.5 | 106.5 | 17.7 | 130.0 | 78.2 |

### Open Heifer

We really like these Power Chip x Hollywood Secret females and love how they have developed this summer. Added foot, power, and skeletal width compliment this pair of heifers. It's no secret that great cows make great daughters and this one is backed by one of the best on the farm.