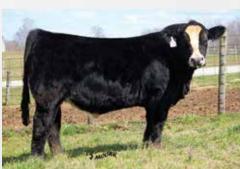

### Open Heifer

A direct daughter of the Dream cow. These genetics are all but gone. The Dream donor has had a significant impact on our program and others. If you have any question as to her value, evaluate her granddaughters that are just in this sale. 3H, 33H, 102H and 1H. Here is a direct daughter built to make High Maines at the next step. Maines with bone, functionality, structure, skeletal width and milk. She'll register 1/4 Sim too. From a skeletal standpoint, 710H is one of my all time favorites of the Dream cow. Study the foot, bone and head set of this one.