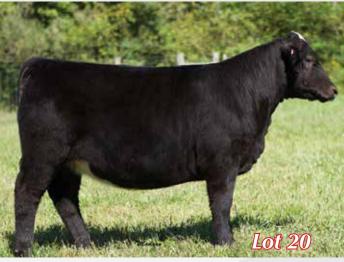

YNOT Cattle Co. & Madison Livestock

YNOT Dream

YNOT Glinda 3C

Mr NLC Upgrade U8676

4

### YNOT Glinda's Hadley 3H

1/19/20 • 1/2 Simmental • ASA 3772185 • P • Tattoo 3H

5

Open Heifer

Open Heifer

I remember getting home from Denver and seeing this pair of heifers for the first time. They were cool, but different. Now they are really cool, but different. If you remember the Glinda female when we sold half of her, you'll recall how unique she was from a soundness and skeletal design standpoint. Hadley will put you in mind of her donor dam, but in a sexier package. Her underpinning and upper rib shape is as impressive as any young female I have seen. If you like a Simangus with middle and skeletal width, with the potential to put big time cattle on the ground at the next level, then I would pay attention here.