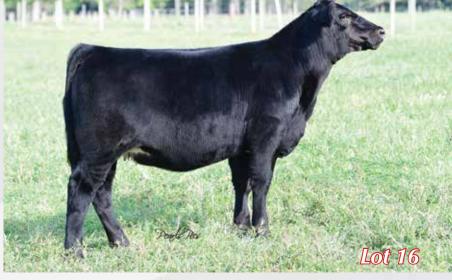

### YNOT Glinda's Hadley 3H

1/19/20 • 1/2 Simmental • ASA 3772185 • P • Tattoo 3H

5

### YNOT Glinda's Harriette 33H

GCC Whizard 125W

1/19/20 • 1/2 Simmental • ASA 3772186 • P • Tattoo 33H

Mr NLC Upgrade U8676

GCC Whizard 125W

Heads Up 20X ET YNOT Glinda 3C
3202 JJ/IC Luttons Dream U4

| CE   | BW  | WW   | YW    | Milk | API  | TI   |
|------|-----|------|-------|------|------|------|
| 11.1 | 1.7 | 69.8 | 106.7 | 21.4 | 94.2 | 64.5 |
|      |     |      |       |      |      |      |

Heads Up 20X ET

3202

YNOT Glinda 3C

JJ/IC Luttons Dream U4

| CE   | BW  | WW   | YW    | Milk | API  | TI   |
|------|-----|------|-------|------|------|------|
| 11.1 | 1.7 | 69.8 | 106.7 | 21.4 | 94.2 | 64.5 |

Open Heifer

Open Heifer

I remember getting home from Denver and seeing this pair of heifers for the first time. They were cool, but different. Now they are really cool, but different. If you remember the Glinda female when we sold half of her, you'll recall how unique she was from a soundness and skeletal design standpoint. Hadley will put you in mind of her donor dam, but in a sexier package. Her underpinning and upper rib shape is as impressive as any young female I have seen. If you like a Simangus with middle and skeletal width, with the potential to put big time cattle on the ground at the next level, then I would pay attention here.