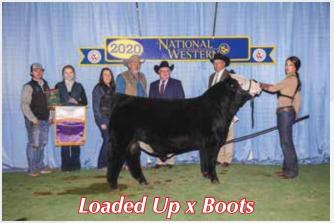

# "Boots" Unsexed Pregnancy

Donor ASA #: 2865421 - Sire ASA #: 3210989 - PB Mating

W/C Loaded Up 1119Y JASS On The Mark 69D JASS Sable's Time 53X Mr HOC Broker

JS Black Satin 9B "Boots" JS Flirt A-Way 59Y

| CE  | BW  | WW   | YW    | Milk | API   | TI   |
|-----|-----|------|-------|------|-------|------|
| 9.1 | 3.9 | 72.5 | 107.5 | 21.5 | 112.0 | 65.8 |

Due 1/25/21 to mating above. No Bull Exposure.

An opportunity you can't afford to miss out on. Offering a pregnancy by On The Mark by the Triple Crown winning "Boots" who has set the Simmental breed on fire in recent years. This female produced the Champion Simmental Bull at the 2020 NWSS for the Baty Family as well as top sellers for Paulsen, Campbell, & Griswold programs. Recip cow ASA #: 3618594 a 1/2 Simmental 4 year old by Schiefelbein Effective.