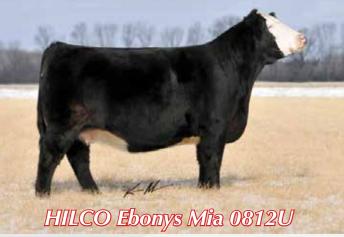

### YNOT Mia's Hattie 98H

1/5/20 • PB Simmental • ASA 3772191 • P • Tattoo 98H

MCM Top Grade 018X

SS Ebonys Grandmaster

Hook's Broadway 11B Hook's Water Lily 89W HILCO Ebonys Mia 0812U HILCO Raptors Mia 060