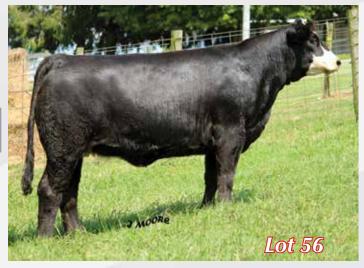

**Hoffman Farms** 

RGH Kari's Bianco B6F

**57** 

9/15/18 • PB Simmental • ASA 3769355 • P • Tattoo B6F

CCR Cowboy Cut 5048Z

AJE/HS/MBCC Silversmith

CCR Cowboy Poker 6313C Besh Ms Kari B6

CCR Ms EZ3 2073Z

Louken Kenya 510PP

| CE   | BW  | ww   | YW    | Milk | API   | TI   |
|------|-----|------|-------|------|-------|------|
| 11.7 | 1.4 | 74.3 | 106.7 | 21.8 | 138.5 | 78.3 |

AI 4/8 to OMF Epic E27. Vet called Safe AI.
PE 5/22 till 8/8/20 to RGH Titan Up 821F (#: 3560222)

RGH Kari's Bianco B6F has a little extra chrome but she is built to go to work every day. She is soft middled, Big hipped, and big footed. She is Typical of the Cowboy Poker daughters that just make productive cows. She sells bred safe AI to the OMF Epic bull highlighted in the ST Genetics bull stud. We have a few Epic calves on the ground and really like them.