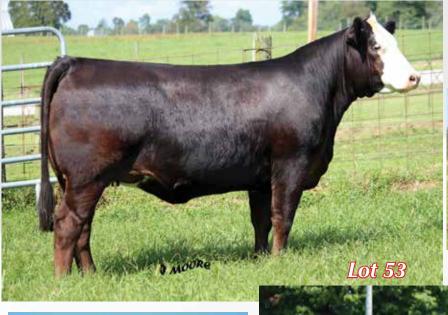

# RGH Joy's Florence 600F

12/18/18 • PB Simmental • ASA 3769348 • P • Tattoo 600F

W/C United 956Y

**52** 

OBCC Blacklist 915B

W/C Executive Order 8543 CMFM Pride & Joy 308D

Miss Werning KP 8543U CMFM Pride & Joy 308A

| CE   | BW  | ww   | YW    | Milk | API   | TI   |
|------|-----|------|-------|------|-------|------|
| 11.3 | 1.2 | 82.1 | 123.1 | 26.2 | 122.8 | 79.2 |

Al 4/8 to HILB Oracle C033R. Vet called due PE 4/5. PE 4/12 till 8/8/20 to RGH Titan Up 821F (#: 3560222)

RGH Joy's Florence 600F was the first calf out of our 2018 NAILE Senior Champion female. 600F is sired by the ever popular W/C Executive Order out of the massive CMFM Pride & Joy 308D that will make it to our Donor pen soon. 600F has a pleasing look being straight in her lines, long bodied and flat necked and shouldered. She sells bred to our New Jr Herd Sire RGH Titan Up who is a blazed face son of Blaze of Glory and his Dam is the immortal Ebonys Joy L123.