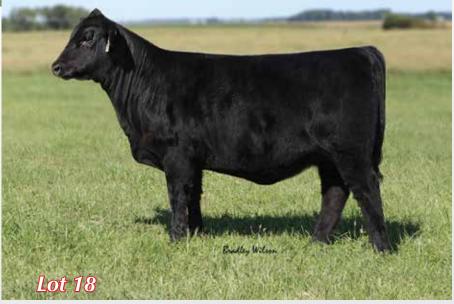

YNOT Cattle Co.

Maternal Sibling to Lot 2

JSC So Sweet 158B

2

### YNOT So Sweet Hallie 11H

1/7/20 • 5/8 Sim/Mainetainer • ASA 3772184 • P • Tattoo 11H

Remington Lock n Load W/C Loaded Up 1119Y

GOET I-80

aded Up 1119Y
Aubrey's Black Blaze III
Aubrey's Black Blaze III
Aubrey's Black Blaze III
Aubrey's Black Blaze III

| CE   | BW  | WW   | YW   | Milk | API  | TI   |
|------|-----|------|------|------|------|------|
| 13.3 | 0.7 | 59.5 | 89.9 | 18.9 | 98.9 | 59.2 |

Open Heifer - AMAA #: 513058

Loaded Up loaded Hallie with plenty of dimension, foot and bone. The extra length of spine, coupled with great attitude and hair make this girl a functional, producing machine. Take her Simmi, Maine or clubby. She'll add the right pieces for all directions. Her young donor dam has now sold five calves for an average of \$7400.00. A division champion at NAILE, Division Champion at Junior Nationals, and 4th overall bred and owned at Junior Nationals.