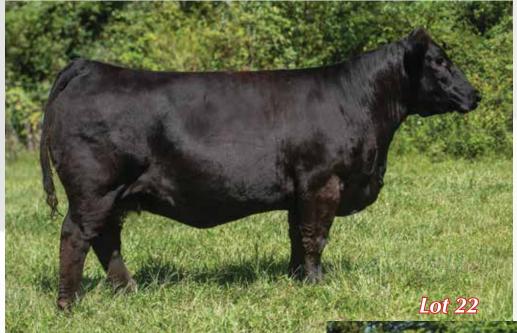

Double J Ranch Saturday October 17, 2020 at 6pm - Page 12

On The Mark x 034X

One Byed Jack x 084X

Lot 23 - Recip Cow

STCC Miranda 034X

3/10/10 • PB Simmental • ASA 2540260 • P • Tattoo 034X

CNS Dream On L186 **DHF Jades Dreamworks**RF Black Jade 905N

Triple C Invasion R47K

TCF RHF Miranda U1985

Triple C Crazy Queen

| CE  | BW  | ww   | YW    | Milk | API   | TI   |
|-----|-----|------|-------|------|-------|------|
| 3.6 | 5.7 | 76.2 | 113.3 | 22.8 | 118.4 | 69.7 |

Due 3/7/21 to TJSC Hammer Time. No Bull Exposure.

Miranda 034X has been a cornerstone in our program over the years producing multiple bulls who have sold in the Ohio Beef Expo for around a \$4K average over the years. This female is really youthful in her appearance and is still producing embryos as well. Selling alongside Miranda is a pregnancy by On The Mark.