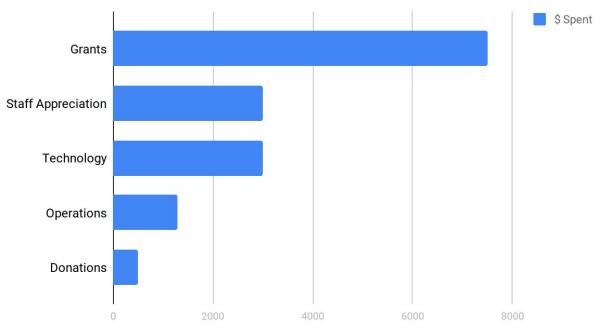

# **End of the Year**

While the school year did not go as planned, the PTA was still successful in supporting our school, students, staff and community! We look forward to more fun activities in the following school year and can't wait to celebrate together soon!

#### What's Next

With several canceled events this year, the PTA is ready to plan some spectacular events for the 2020/2021 school year! Armed with a generous budget over \$40,000, we look forward to supporting our students, staff, school and community!!!!