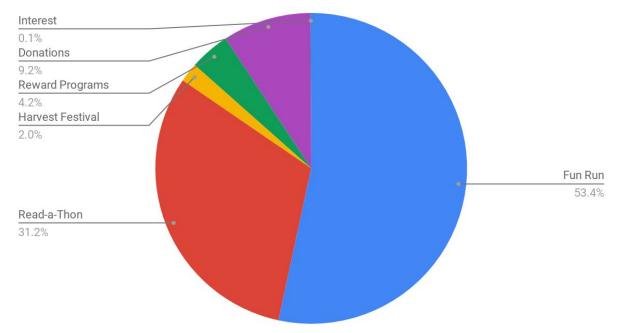

### As of May 2020 the PTA Raised over \$20,000 for our School!

You can help us raise even more money for our school community simply by linking your loyalty card at Fred Meyer and on Amazon - raise money while you shop at no extra cost to you! Find out how:

As of May 2020, the PTA provided over \$15,000 for our School