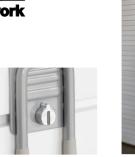

# Store WALL walls that work

Easy Installation & Hidden Fastener InstallStrips have superior strength with added contact points.

Heavy Duty 15" panel

Basic Duty 12" panel

**Exclusive CamLok Olympic Strength** If you can lift it, our accessories Lock your accessories securely to the panels.