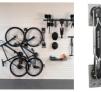

#### **Bike Storage**

storeWALL Steadyrack Set

Rotating J Hook

15" Bike Brackets