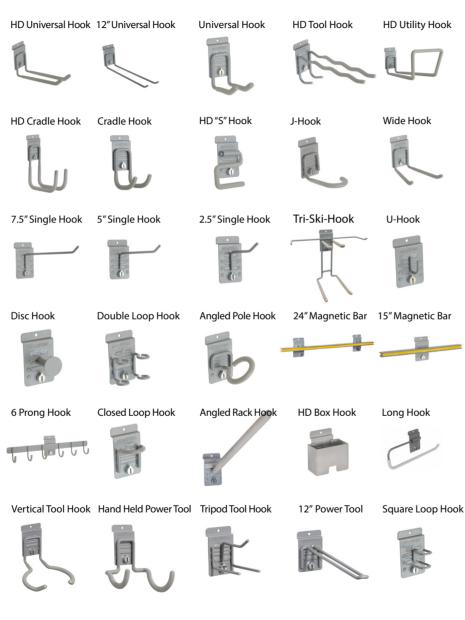

#### Contact storeWALL

#### By Phone:

(866) 889-2502 (toll free, continental US) Outside the US: +1 414-434-1620

By Email: Sales@storeWALL.co

By Mail: 900 North Street Grafton, WI 53024

Web: www.storeWALL.com

## Visit Your Local Dealer

DEALER PLACE STICKER HERE

# Store WALL walls that work







Easy Installation & Hidden Fastener InstallStrips have superior strength with added contact points.





Heavy Duty 15" panel



Basic Duty 12" panel



**Exclusive CamLok Olympic Strength** If you can lift it, our accessories Lock your accessories securely to the panels.





Camo



Khaki

#### Hooks



## **Baskets & Shelves**



48" Metal Shelf



Bamboo Shelf



Extra Large Basket



#### Shallow Basket



Large Angle Basket



Large Wire Shelf



Small Wire Shelf

Square Deep Basket

Small Angle Basket



30" Metal Shelf





10" Plastic Shelf (w/ 10" HD Brackets) 5" Plastic Shelf



12" Shelf with Cord Holder





6" Shelf with Cord Holder



## **Power & Lighting**

(UL Listed & Patent Pending)

2'Tube Light with Brackets Power strip w/ USB port (w/ bracket) Portable Pocket Light (w/ Holder)





#### **Bags, Bins & Totes**

Grab & Go Bags

Small Slot Bin

Large Bin

Heavy Duty Storage & Recycling Tote









**Super Sized** 

15" & 10" Angle Bracket

15" & 10" HD Bracket

**Bungee Hook Set** 



#### **Bike Storage**

storeWALL Steadyrack Set



Rotating J Hook



15" Bike Brac