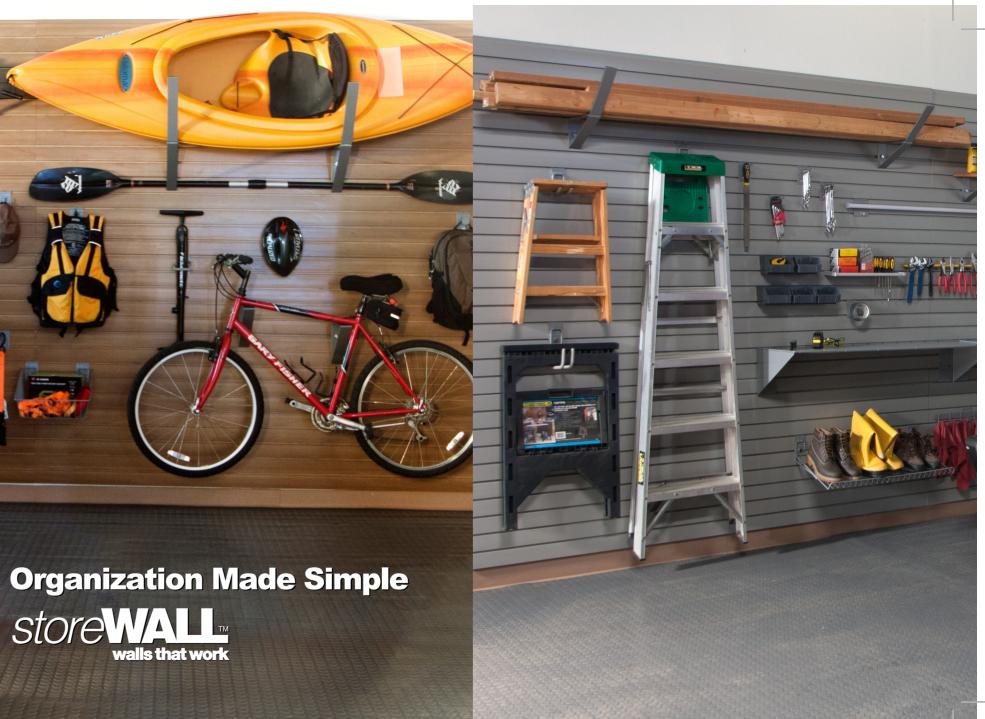

#### **Bike Storage**

storeWALL Steadyrack Set

Rotating J Hook

15" Bike Brackets

## **Baskets & Shelves**

48" Metal Shelf

Bamboo Shelf

Extra Large Basket

#### Shallow Basket

Large Angle Basket

Large Wire Shelf

Small Wire Shelf

Square Deep Basket

Small Angle Basket

30" Metal Shelf

10" Plastic Shelf (w/ 10" HD Brackets) 5" Plastic Shelf

#### **Bags, Bins & Totes**

Grab & Go Bags

Small Slot Bin

Large Bin

Heavy Duty Storage & Recycling Tote

**Super Sized** 

15" & 10" Angle Bracket

15" & 10" HD Bracket