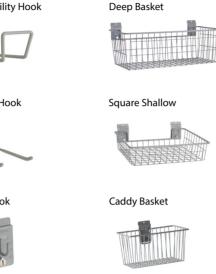

## **Baskets & Shelves**

48" Metal Shelf

Bamboo Shelf

Extra Large Basket

#### Shallow Basket

Large Angle Basket

Large Wire Shelf

Small Wire Shelf

Square Deep Basket

Small Angle Basket

30" Metal Shelf

10" Plastic Shelf (w/ 10" HD Brackets) 5" Plastic Shelf