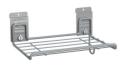

#### Shallow Basket

Large Angle Basket

Large Wire Shelf

Small Wire Shelf

Square Deep Basket

Small Angle Basket

30" Metal Shelf

10" Plastic Shelf (w/ 10" HD Brackets) 5" Plastic Shelf