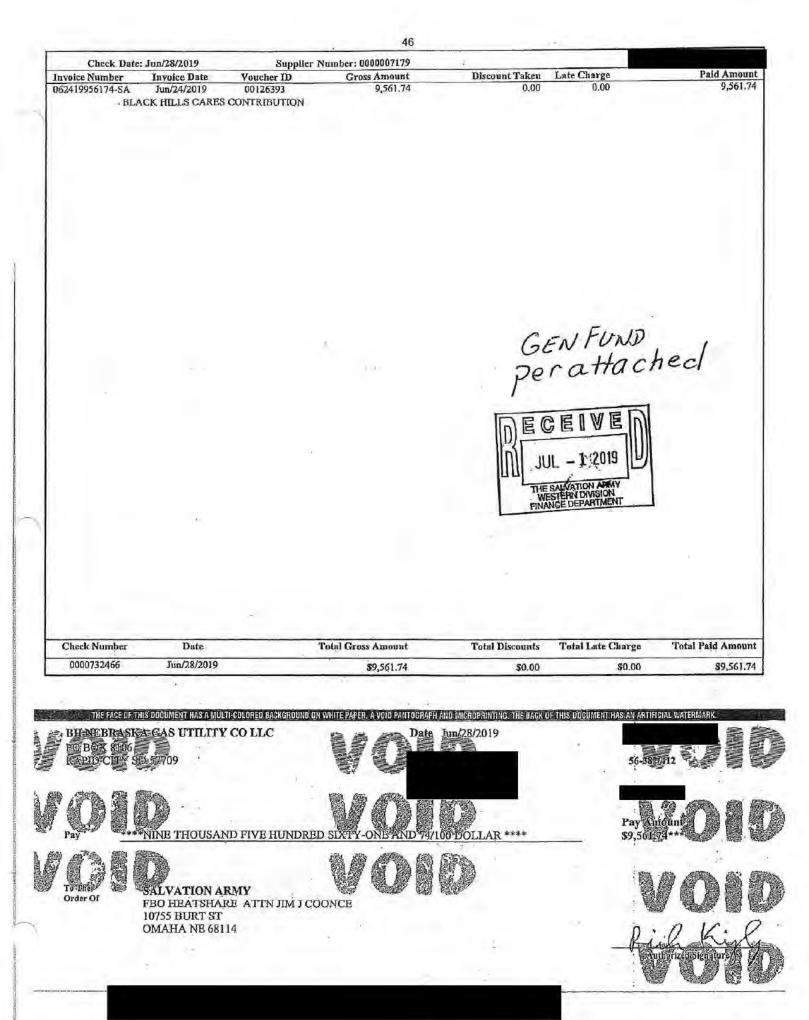

On August 21, 2019 we requested checks for \$5,273.84 (page 53) and \$14,052.21 (page 54) that they had yet to pay us from Black Hills donations. The following day we received a check for \$19,326.05 (page 55). There was one REALLY BIG problem however. We had not given out a single dollar in Black Hills HeatShare funds in July or August, and nothing in September until the 30th! The Salvation Army Social Services was told by Major Mark Anderson to have people call other agencies because we had no money to help them at this time! I had just gotten DHQ to deliver the Lincoln Corps \$31,098.03 and we had only paid out \$8,935.49 (page 14). By Fiscal Year End we paid out a total of \$24,654.51 (page 14). Our Finance Manager at DHQ had emailed me that FY 2019 to-date (prior to me) Lincoln had been paid \$52,426.02 (pages 40-41). Add that to the \$31,098,03 the \$16,962.88 in HeatShare donations for Jul-Aug-Sep that was paid in November, and the \$16,374.78 for a BHE "Walk for Warmth" fund raiser (pages 23-30) and we're at \$116,861.71, and that's after DHQ took 10% of Black Hills Energy's Lancaster and Saline County donations.