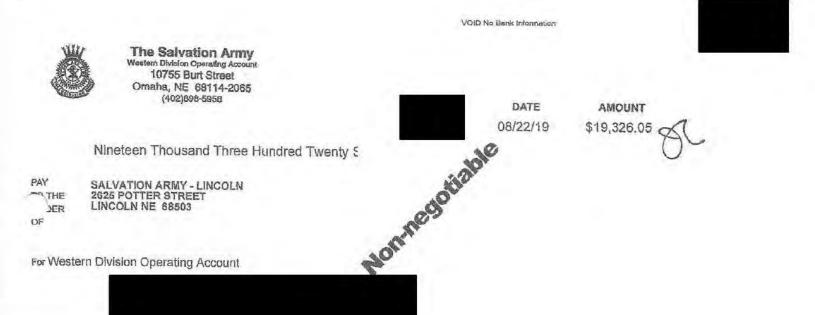

On August 21, 2019 we requested checks for \$5,273.84 (page 53) and \$14,052.21 (page 54) that they had yet to pay us from Black Hills donations. The following day we received a check for \$19,326.05 (page 55). There was one REALLY BIG problem however. We had not given out a single dollar in Black Hills HeatShare funds in July or August, and nothing in September until the 30th! The Salvation Army Social Services was told by Major Mark Anderson to have people call other agencies because we had no money to help them at this time! I had just gotten DHQ to deliver the Lincoln Corps \$31,098.03 and we had only paid out \$8,935.49 (page 14). By Fiscal Year End we paid out a total of \$24,654.51 (page 14). Our Finance Manager at DHQ had emailed me that FY 2019 to-date (prior to me) Lincoln had been paid \$52,426.02 (pages 40-41). Add that to the \$31,098,03 the \$16,962.88 in HeatShare donations for Jul-Aug-Sep that was paid in November, and the \$16,374.78 for a BHE "Walk for Warmth" fund raiser (pages 23-30) and we're at \$116,861.71, and that's after DHQ took 10% of Black Hills Energy's Lancaster and Saline County donations.