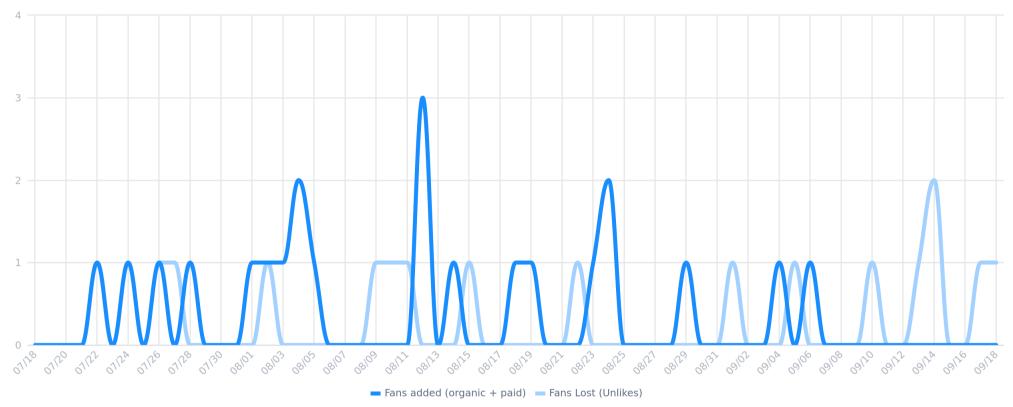

## **Audience growth**

Number of fans gained and lost for the selected period.

| New Fans (Net)      | 4  |
|---------------------|----|
| Fans Lost (Unlikes) | 18 |
| New Paid Fans       | 0  |
| New Organic Fans    | 22 |

The total audience is

8,132 fans