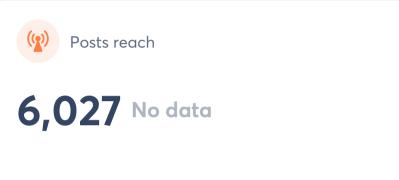

## **Impressions**

Number of times your profile's content has been viewed during the selected period.

The total impressions are

34,147