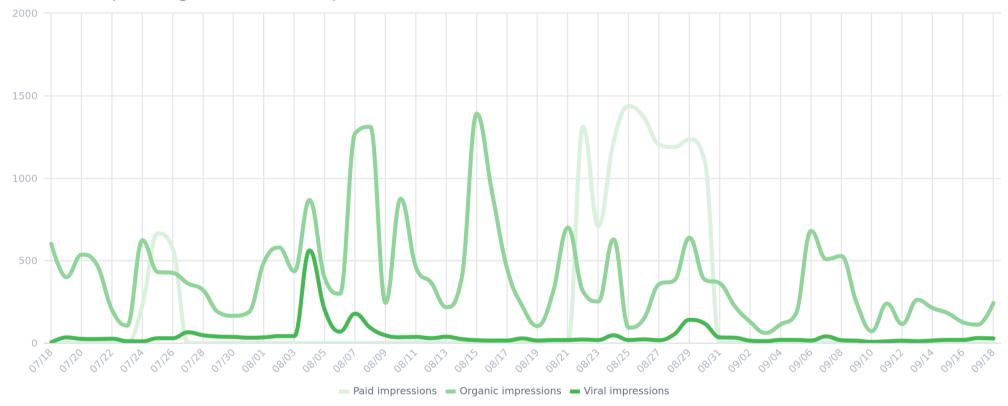

## **Impressions**

Number of times your page's content has been viewed during the selected period. This includes paid, organic and viral impressions.

| Total impressions   | 40K  |
|---------------------|------|
| Viral impressions   | 2.8K |
| Organic impressions | 25K  |
| Paid impressions    | 12K  |

The total impressions are

40,112