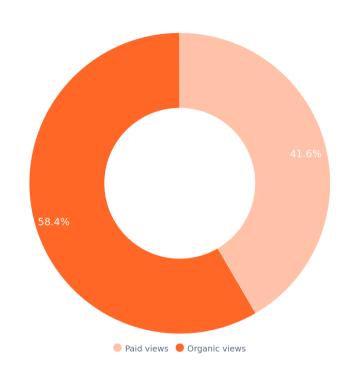

## Video views

Number of time your page's videos has been viewed during the selected period.

Total views of videos are

7,439

| Organic views / Paid views | 4.3K / 3.1K |
|----------------------------|-------------|
| Clicked / Autoplay         | 625 / 6.8K  |