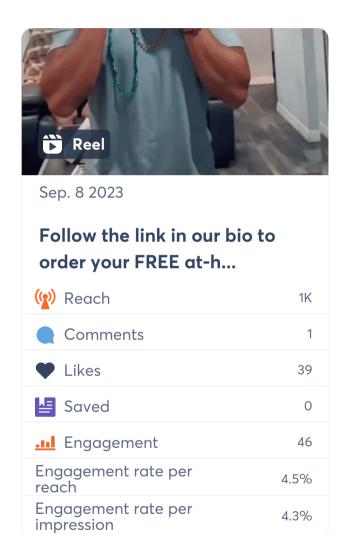

| Sep. 8 2023                                     |       |
|-------------------------------------------------|-------|
| Follow the link in our bio order your free at h | to    |
| (a) Reach                                       | 253   |
| Video completion rate                           | 39.5% |
| Video replays                                   | 28    |
| Watched fully                                   | 19    |
| <ul><li>Impressions</li></ul>                   | 281   |
| <b>Engagement</b>                               | 15    |
| Engagement rate per reach                       | 5.9%  |
| Engagement rate per impression                  | 5.3%  |