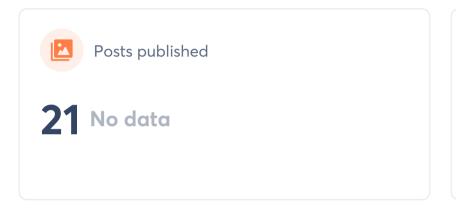

## **Publishing**

Number of Posts published during the selected period.

The total number of Posts published is

12

Best performing content published during the selected period. Based on impressions.

in

Best performing content published during the selected period. Based on impressions.