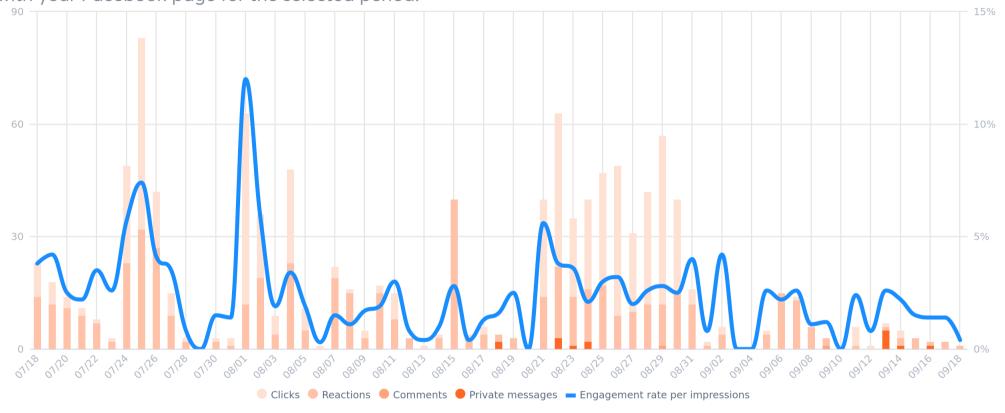

### **Engagement**

()

Number of fans interactions (reactions, comments, shares, clicks and privates messages) with your Facebook page for the selected period.

| Engagement ro  | ate per impressions            | 2.8% |
|----------------|--------------------------------|------|
| Total Engagem  | nent                           | 1.1K |
| Shares         |                                | 6    |
| Private messag | ies                            | 15   |
| Comments       |                                | 2    |
| Clicks         | Link: 300 Photo: 256 Video: 14 | 570  |
| Reactions      | 🕧 438 💟 87 🐸 8 😯 0 😭 1 😓 0     | 534  |

The total engagement is

## **1,127 interactions**