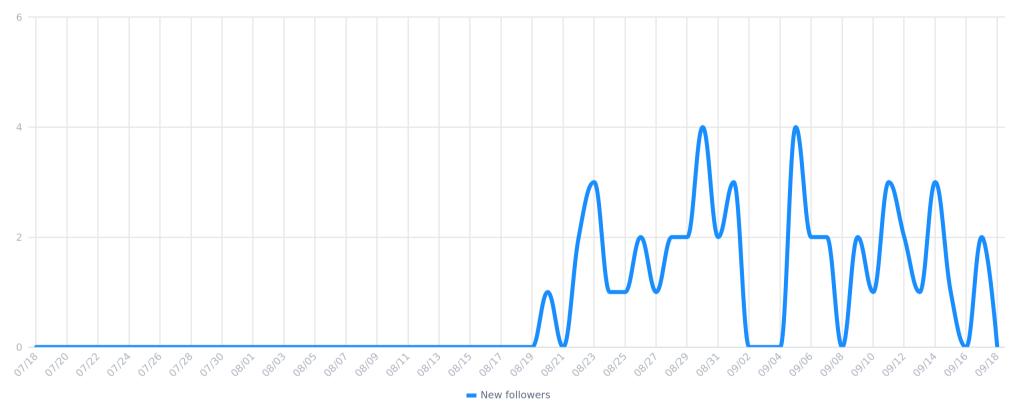

## **Audience growth**

Number of net followers gained during the selected period.

New organic followers 46

New paid followers 0

Total new followers 46

The total audience is

2,472 followers