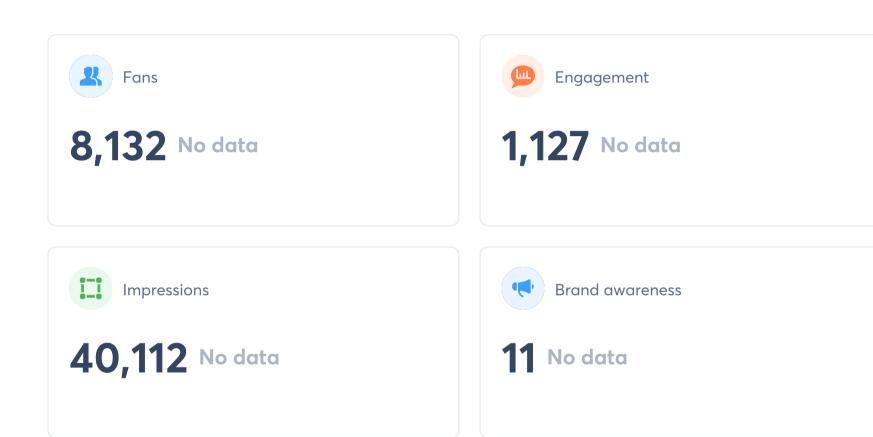

## **Audience growth**

Number of fans gained and lost for the selected period.

| New Fans (Net)      | 4  |
|---------------------|----|
| Fans Lost (Unlikes) | 18 |
| New Paid Fans       | 0  |
| New Organic Fans    | 22 |

The total audience is

8,132 fans

### **Engagement**

()

Number of fans interactions (reactions, comments, shares, clicks and privates messages) with your Facebook page for the selected period.

| Engagement ro  | ate per impressions            | 2.8% |
|----------------|--------------------------------|------|
| Total Engagem  | nent                           | 1.1K |
| Shares         |                                | 6    |
| Private messag | ies                            | 15   |
| Comments       |                                | 2    |
| Clicks         | Link: 300 Photo: 256 Video: 14 | 570  |
| Reactions      | 🕧 438 💟 87 🐸 8 😯 0 😭 1 😓 0     | 534  |

The total engagement is

## **1,127 interactions**

## **Impressions**

Number of times your page's content has been viewed during the selected period. This includes paid, organic and viral impressions.

| Total impressions   | 40K  |
|---------------------|------|
| Viral impressions   | 2.8K |
| Organic impressions | 25K  |
| Paid impressions    | 12K  |

The total impressions are

40,112