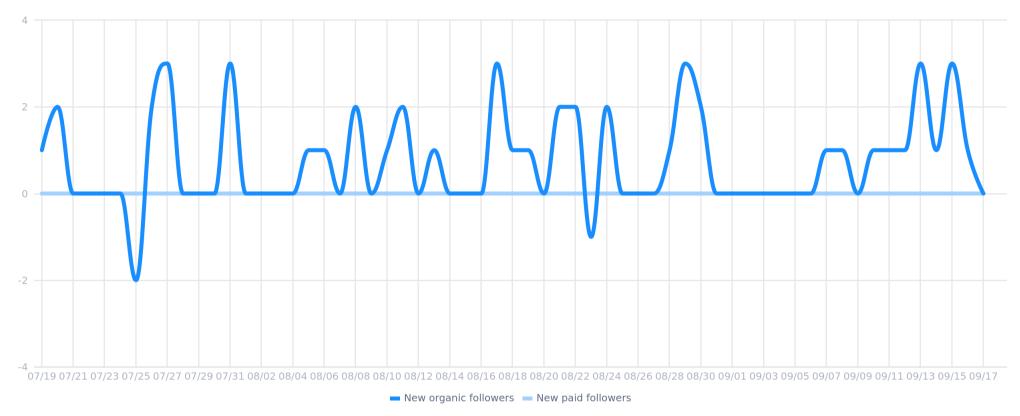

## **Audience growth**

Number of net followers gained during the selected period.

New organic followers 46

New paid followers 0

Total new followers 46

The total audience is

2,472 followers