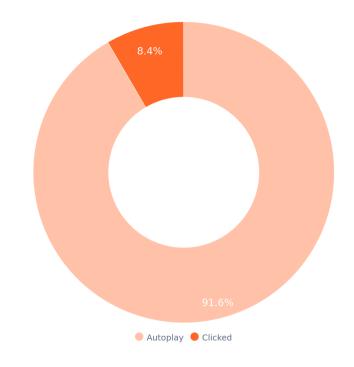

## Video views

Number of time your page's videos has been viewed during the selected period.

Total views of videos are

7,439

| Organic views / Paid views | 4.3K / 3.1K |
|----------------------------|-------------|
| Clicked / Autoplay         | 625 / 6.8K  |