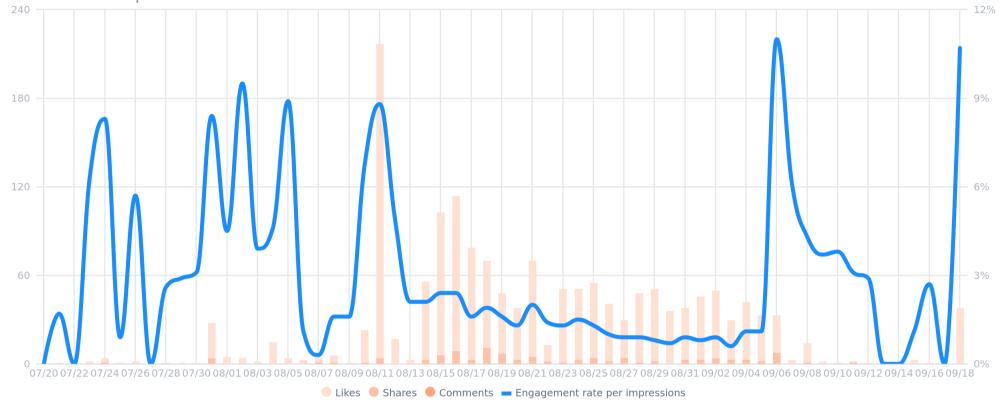

## **Content summary**

Evaluate the lifetime performance of published content on your Tiktok Page

Best performing content published during the selected period. Based on impressions.

Aug. 25 2023