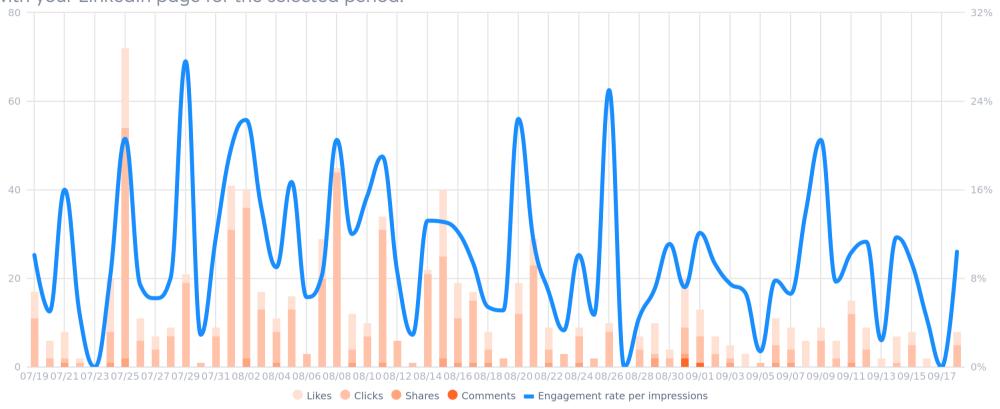

## **Engagement**

Number of followers interactions (likes, comments, clicks and shares) with your LinkedIn page for the selected period.

| Likes                           | 248   |
|---------------------------------|-------|
| Comments                        | 3     |
| Clicks                          | 525   |
| Shares                          | 23    |
| Total interactions              | 799   |
| Engagement rate per impressions | 11.1% |