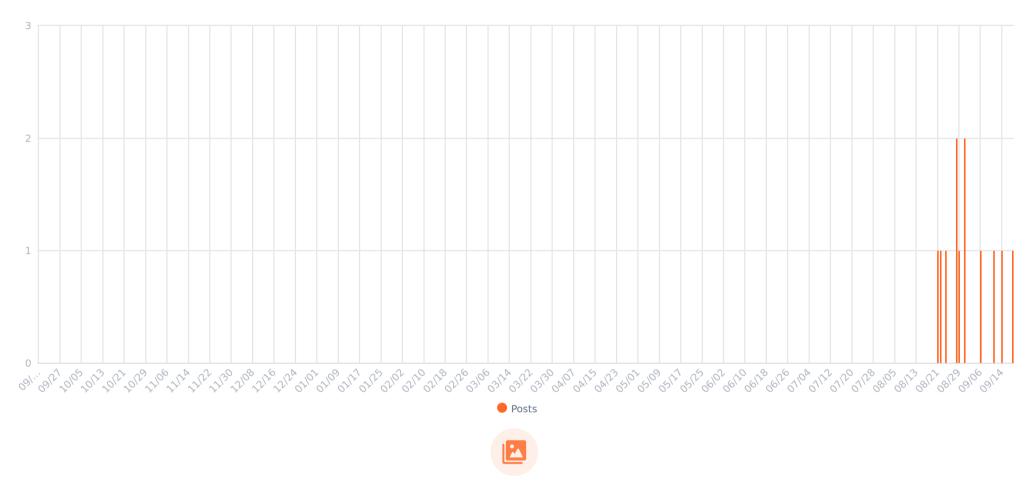

## **Publishing**

Number of Posts published during the selected period.

The total number of Posts published is

12

Best performing content published during the selected period. Based on impressions.

in

Best performing content published during the selected period. Based on impressions.