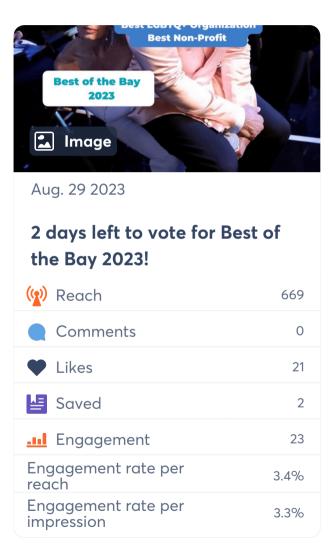

| Aug. 29 2023                                     |      |  |
|--------------------------------------------------|------|--|
| 2 days left to vote for Best of<br>the Bay 2023! |      |  |
| (v) Reach                                        | 373  |  |
| Engaged Users                                    | 7    |  |
| © Clicks                                         | 3    |  |
| © Other clicks                                   | 3    |  |
| Engagement rate per reach                        | 1.9% |  |
| Engagement rate per impression                   | 1.7% |  |