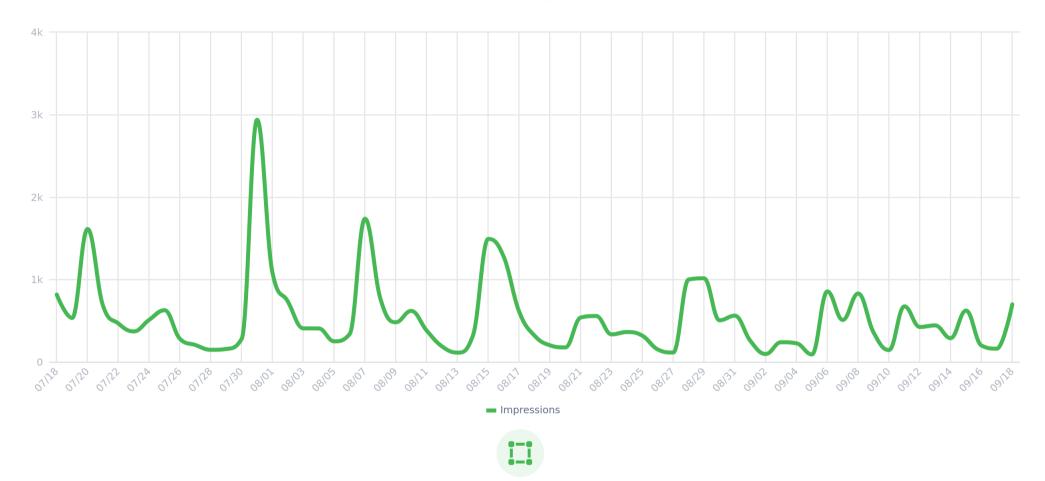

## **Impressions**

Number of times your page's content has been viewed during the selected period. This includes paid, organic and viral impressions.

| Total impressions   | 40K  |
|---------------------|------|
| Viral impressions   | 2.8K |
| Organic impressions | 25K  |
| Paid impressions    | 12K  |

The total impressions are

40,112