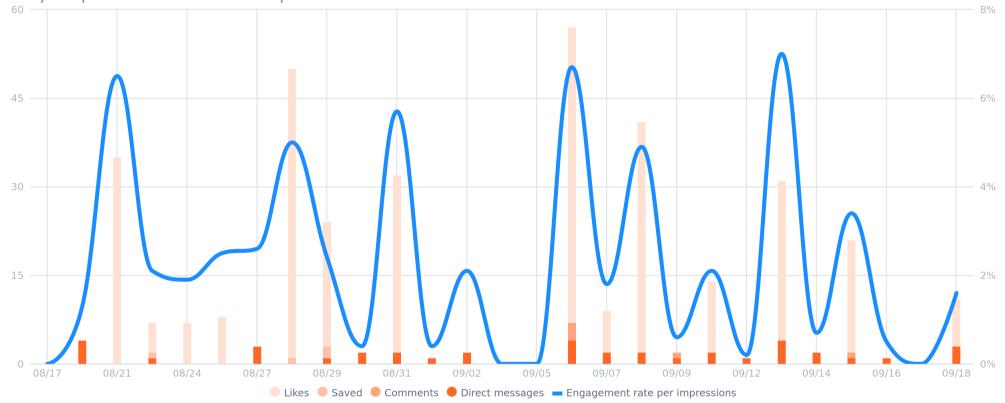

## **Engagement**

Number of followers interactions (likes, comments, clicks and shares) with your LinkedIn page for the selected period.

| Likes                           | 248   |
|---------------------------------|-------|
| Comments                        | 3     |
| Clicks                          | 525   |
| Shares                          | 23    |
| Total interactions              | 799   |
| Engagement rate per impressions | 11.1% |