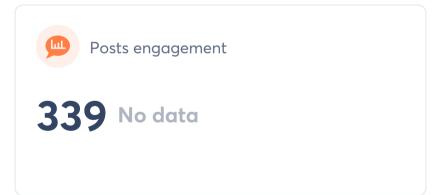

## **Engagement**

Number of followers' interactions (likes, saved, comments and direct messages) with your profile for the selected period.

| Engagement rate per impressions | 1.1% |
|---------------------------------|------|
| Total interactions              | 365  |
| Direct messages                 | 39   |
| Comments                        | 5    |
| Saved                           | 4    |
| Likes                           | 317  |

The total engagement is

## **365 interactions**