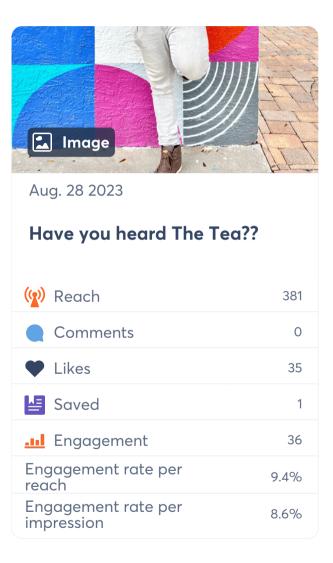

#### **Overview**

Lifetime metrics of content published during the selected period.

Best performing content published during the selected period. Based on reach.

Best performing content published during the selected period. Based on reach.