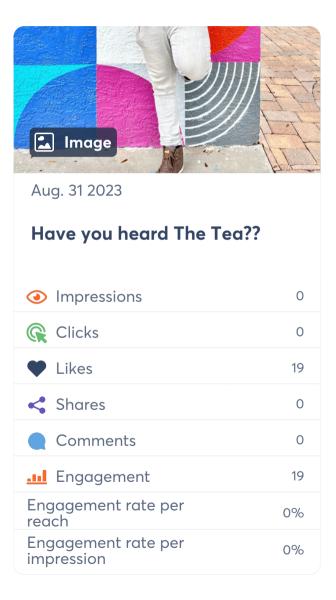

## **Content summary**

Evaluate the lifetime performance of published content on your Tiktok Page

Best performing content published during the selected period. Based on impressions.

Aug. 25 2023

## **Vote METRO** Support inclusive

| healthcare #lgbtq              |       |
|--------------------------------|-------|
| ( Reach                        | 270   |
| Video completion rate          | 20.8% |
| S Video replays                | 38    |
| ○ Watched fully                | 8     |
| <ul><li>Impressions</li></ul>  | 308   |
| <b></b> Engagement             | 11    |
| Engagement rate per reach      | 4.1%  |
| Engagement rate per impression | 3.6%  |