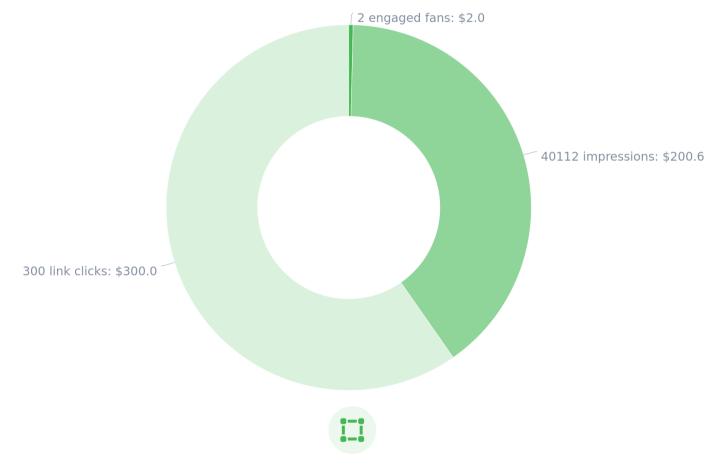

The total impressions are

40,112

#### **ROI**

()

Value generated by your page for the selected period.

The total generated value is

\$502.6