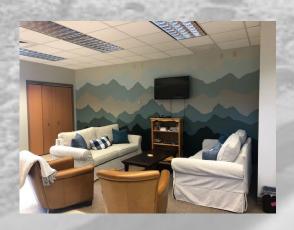

next spring.

On the left is the green house at the Fox Township Senior Center.

On the right is a mural in the sitting room of the Fox Township Senior Center painted by the director's son, Michael. You can see more pictures on his blog at https://inspiredbycharm.com.