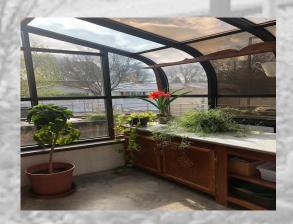

## Miscellaneous Information

The Fox Senior Center has a beautiful Greenhouse in the back of the Center that is the home to some beautiful plants.

This gives members the opportunity to care for the plants and watch them grow. Sometimes people leave their plants with us over the winter to carry over to the

next spring.

On the left is the green house at the Fox Township Senior Center.

On the right is a mural in the sitting room of the Fox Township Senior Center painted by the director's son, Michael. You can see more pictures on his blog at https://inspiredbycharm.com.