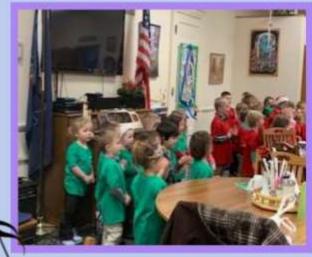

# Johnsonburg Senior Center Christmas Fun

Christmas time puzzle

Twas the month of December

Kathy King provided holiday music. Santa and his elf came to visit.

Headstart kids stopped by to sing a tune and were excited to see Santa.

The tables were set all festive, with favors too.

Christmas decoration donated by the Norlin family won by Joyce Warmbrodt