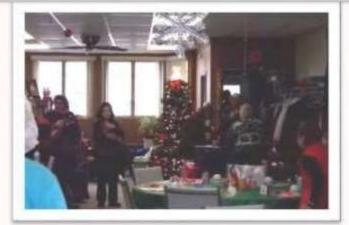

## **CELEBRATION**

F R I E N D

Smethport Senior Center February 2020

MEMBERS OF THE SMETHPORT SENIOR CENTER
CHRISTMAS CAROLING AT SENA KEAN BEFORE LUNCH
A JOYOUS TIME WAS HAD BY ALL!

Smethport Senior Center February 2020

# THEN BACK TO THE CENTER FOR HOT CHOCOLATE AND MARSHMALLOWS.

WHO SAYS OUR
SWEATERS ARE
UGLY? UGLY
SWEATER DAY
PARTICPANTS
POSE FOR A
PRETTY
PICTURE.

Smethport Senior Center February 2020

On January 9th we celebrated National Law Enforcement
Appreciation Day compliments of the Office of Human
Services Area Agency on Aging who expressed their
appreciation for the service our law enforcement provides
by offering a congregate meal to County Detective
Ryan Yingling; Detective Linda Close and Chief of Police
Pat Warnick in appreciation. Pictured above are Center
President Ami Shavalier Officer Warnick and Center Vice
President Bill Hungiville. Thank you.