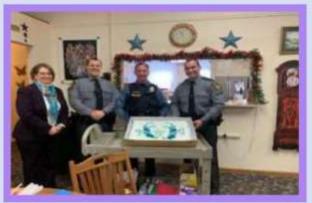

### POLICE APPRECIATION DAY

January 9th was Police
Appreciation day and here at The
Driftwood Sr. Center we sincerely
appreciate our police force. A
special cake was sent to the State
Police barracks to show our
appreciation and give them a
treat! Special thanks are sent to
all that serve our community to
keep us safe.