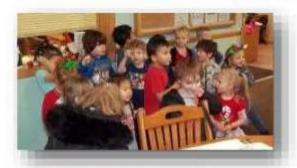

# Johnsonburg Senior Center Christmas Fun

Christmas time puzzle

Twas the month of December

Kathy King provided holiday music. Santa and his elf came to visit.

Headstart kids stopped by to sing a tune and were excited to see Santa.