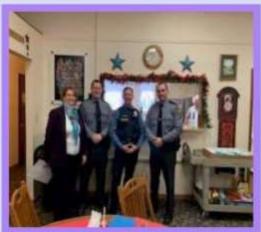

### POLICE APPRECIATION DAY

January 9th was Police
Appreciation day and here at The
Driftwood Sr. Center we sincerely
appreciate our police force. A
special cake was sent to the State
Police barracks to show our
appreciation and give them a
treat! Special thanks are sent to
all that serve our community to
keep us safe.