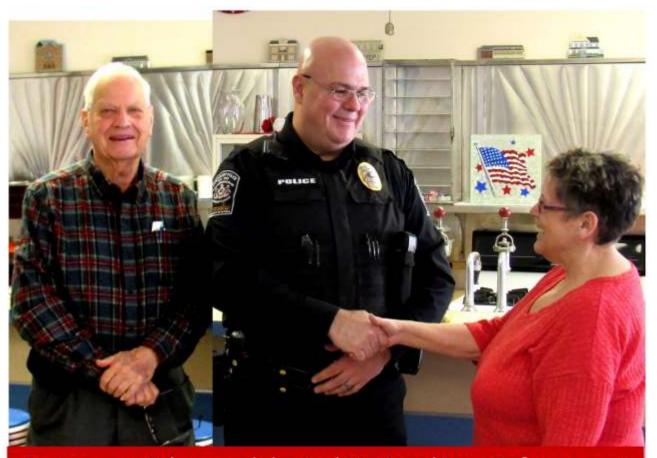

# THEN BACK TO THE CENTER FOR HOT CHOCOLATE AND MARSHMALLOWS.

WHO SAYS OUR
SWEATERS ARE
UGLY? UGLY
SWEATER DAY
PARTICPANTS
POSE FOR A
PRETTY
PICTURE.

Smethport Senior Center February 2020

On January 9th we celebrated National Law Enforcement
Appreciation Day compliments of the Office of Human
Services Area Agency on Aging who expressed their
appreciation for the service our law enforcement provides
by offering a congregate meal to County Detective
Ryan Yingling; Detective Linda Close and Chief of Police
Pat Warnick in appreciation. Pictured above are Center
President Ami Shavalier Officer Warnick and Center Vice
President Bill Hungiville. Thank you.