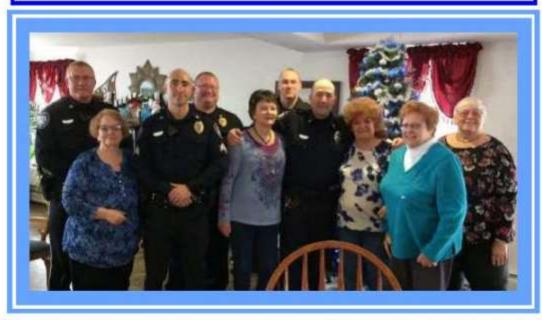

# THEN BACK TO THE CENTER FOR HOT CHOCOLATE AND MARSHMALLOWS.

WHO SAYS OUR
SWEATERS ARE
UGLY? UGLY
SWEATER DAY
PARTICPANTS
POSE FOR A
PRETTY
PICTURE.

Smethport Senior Center February 2020

On January 9th we celebrated National Law Enforcement
Appreciation Day compliments of the Office of Human
Services Area Agency on Aging who expressed their
appreciation for the service our law enforcement provides
by offering a congregate meal to County Detective
Ryan Yingling; Detective Linda Close and Chief of Police
Pat Warnick in appreciation. Pictured above are Center
President Ami Shavalier Officer Warnick and Center Vice
President Bill Hungiville. Thank you.