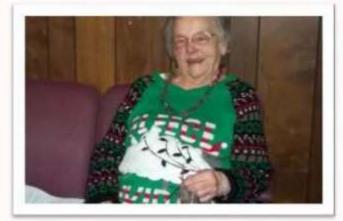

# THEN BACK TO THE CENTER FOR HOT CHOCOLATE AND MARSHMALLOWS.

WHO SAYS OUR
SWEATERS ARE
UGLY? UGLY
SWEATER DAY
PARTICPANTS
POSE FOR A
PRETTY
PICTURE.

Smethport Senior Center February 2020

On January 9th we celebrated National Law Enforcement
Appreciation Day compliments of the Office of Human
Services Area Agency on Aging who expressed their
appreciation for the service our law enforcement provides
by offering a congregate meal to County Detective
Ryan Yingling; Detective Linda Close and Chief of Police
Pat Warnick in appreciation. Pictured above are Center
President Ami Shavalier Officer Warnick and Center Vice
President Bill Hungiville. Thank you.