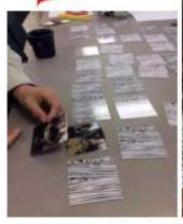

### MEMORY GAME FUN!

Memory Game is a fun way to share memories and help our minds stay healthy. The cards are pictures of our current and past members. Each player takes a turn and tries to find two matching cards. It is harder than you think! Come & see some great old photos and play along!