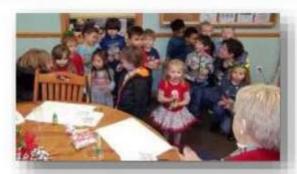

# Johnsonburg Senior Center Christmas Fun

Christmas time puzzle

Twas the month of December

Kathy King provided holiday music. Santa and his elf came to visit.

Headstart kids stopped by to sing a tune and were excited to see Santa.