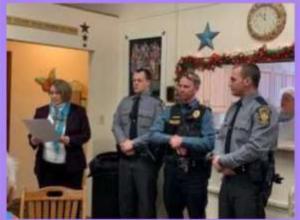

### POLICE APPRECIATION DAY

January 9th was Police
Appreciation day and here at The
Driftwood Sr. Center we sincerely
appreciate our police force. A
special cake was sent to the State
Police barracks to show our
appreciation and give them a
treat! Special thanks are sent to
all that serve our community to
keep us safe.