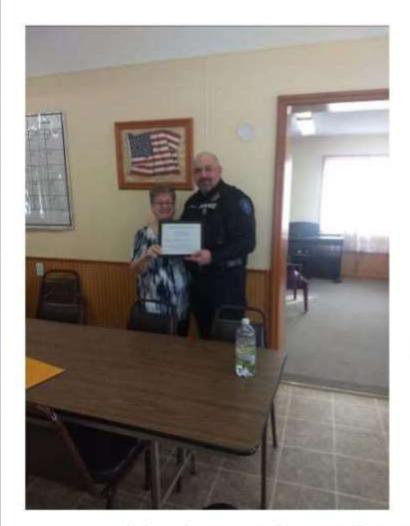

### POLICE APPRECIATION DAY

January 9th was Police
Appreciation day and here at The
Driftwood Sr. Center we sincerely
appreciate our police force. A
special cake was sent to the State
Police barracks to show our
appreciation and give them a
treat! Special thanks are sent to
all that serve our community to
keep us safe.