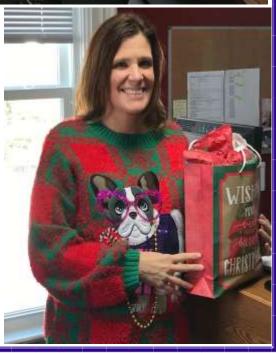

# THEN BACK TO THE CENTER FOR HOT CHOCOLATE AND MARSHMALLOWS.

WHO SAYS OUR
SWEATERS ARE
UGLY? UGLY
SWEATER DAY
PARTICPANTS
POSE FOR A
PRETTY
PICTURE.

Smethport Senior Center February 2020

On January 9th we celebrated National Law Enforcement
Appreciation Day compliments of the Office of Human
Services Area Agency on Aging who expressed their
appreciation for the service our law enforcement provides
by offering a congregate meal to County Detective
Ryan Yingling; Detective Linda Close and Chief of Police
Pat Warnick in appreciation. Pictured above are Center
President Ami Shavalier Officer Warnick and Center Vice
President Bill Hungiville. Thank you.