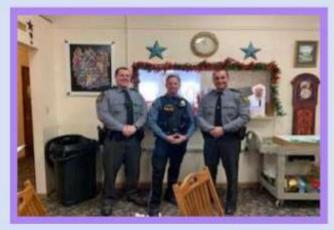

### POLICE APPRECIATION DAY

January 9th was Police
Appreciation day and here at The
Driftwood Sr. Center we sincerely
appreciate our police force. A
special cake was sent to the State
Police barracks to show our
appreciation and give them a
treat! Special thanks are sent to
all that serve our community to
keep us safe.