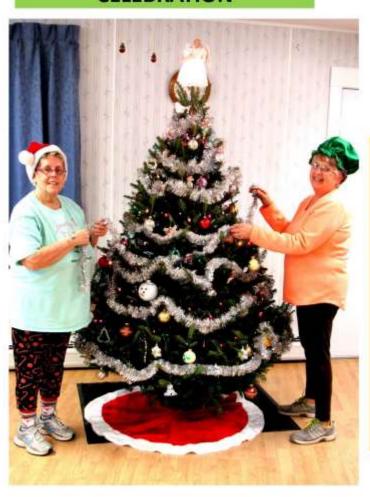

## **CELEBRATION**

F R I E N D

Smethport Senior Center February 2020

MEMBERS OF THE SMETHPORT SENIOR CENTER
CHRISTMAS CAROLING AT SENA KEAN BEFORE LUNCH
A JOYOUS TIME WAS HAD BY ALL!

Smethport Senior Center February 2020