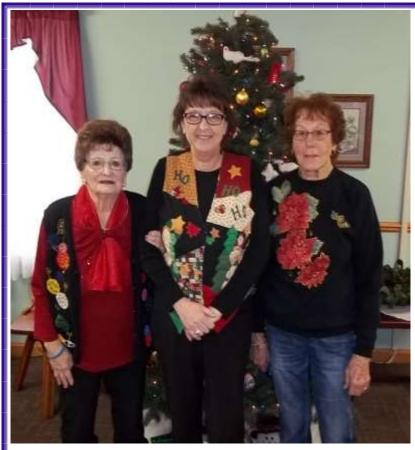

# THEN BACK TO THE CENTER FOR HOT CHOCOLATE AND MARSHMALLOWS.

WHO SAYS OUR
SWEATERS ARE
UGLY? UGLY
SWEATER DAY
PARTICPANTS
POSE FOR A
PRETTY
PICTURE.

Smethport Senior Center February 2020

On January 9th we celebrated National Law Enforcement
Appreciation Day compliments of the Office of Human
Services Area Agency on Aging who expressed their
appreciation for the service our law enforcement provides
by offering a congregate meal to County Detective
Ryan Yingling; Detective Linda Close and Chief of Police
Pat Warnick in appreciation. Pictured above are Center
President Ami Shavalier Officer Warnick and Center Vice
President Bill Hungiville. Thank you.