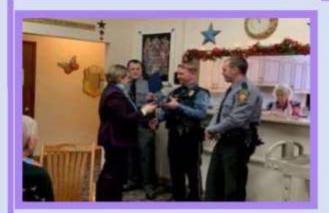

### POLICE APPRECIATION DAY

January 9th was Police
Appreciation day and here at The
Driftwood Sr. Center we sincerely
appreciate our police force. A
special cake was sent to the State
Police barracks to show our
appreciation and give them a
treat! Special thanks are sent to
all that serve our community to
keep us safe.