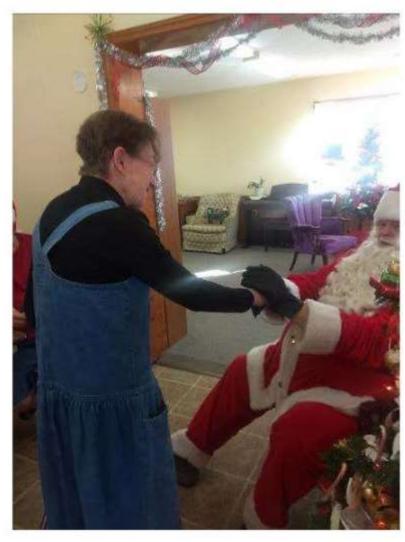

#### Port Allegany

Bye-Bye Santa, see you next year! We will all be good we promise.

Thank you to all who join us at the Center!
Chai, Coffee and Conversation all day!