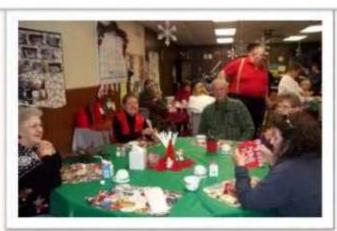

SANTA AND HIS ELF

VISITS THE

JOHNSONBURG SENIOR CENTER

# Johnsonburg Senior Center Christmas Fun

Christmas time puzzle

Twas the month of December

Kathy King provided holiday music. Santa and his elf came to visit.

Headstart kids stopped by to sing a tune and were excited to see Santa.