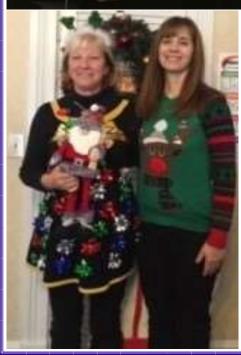

# THEN BACK TO THE CENTER FOR HOT CHOCOLATE AND MARSHMALLOWS.

WHO SAYS OUR
SWEATERS ARE
UGLY? UGLY
SWEATER DAY
PARTICPANTS
POSE FOR A
PRETTY
PICTURE.

Smethport Senior Center February 2020

On January 9th we celebrated National Law Enforcement
Appreciation Day compliments of the Office of Human
Services Area Agency on Aging who expressed their
appreciation for the service our law enforcement provides
by offering a congregate meal to County Detective
Ryan Yingling; Detective Linda Close and Chief of Police
Pat Warnick in appreciation. Pictured above are Center
President Ami Shavalier Officer Warnick and Center Vice
President Bill Hungiville. Thank you.