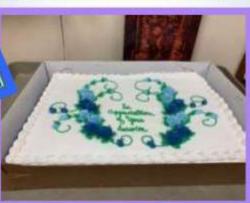

### POLICE APPRECIATION DAY

January 9th was Police
Appreciation day and here at The
Driftwood Sr. Center we sincerely
appreciate our police force. A
special cake was sent to the State
Police barracks to show our
appreciation and give them a
treat! Special thanks are sent to
all that serve our community to
keep us safe.