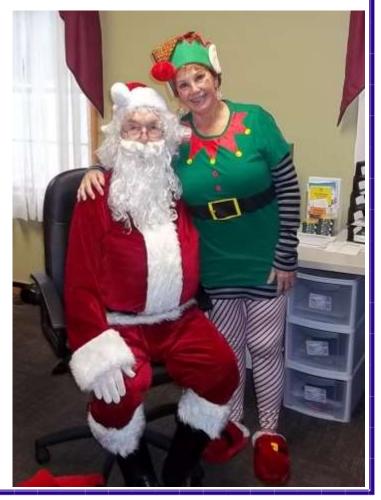

SANTA AND HIS ELF

VISITS THE

JOHNSONBURG SENIOR CENTER

# Johnsonburg Senior Center Christmas Fun

Christmas time puzzle

Twas the month of December

Kathy King provided holiday music. Santa and his elf came to visit.

Headstart kids stopped by to sing a tune and were excited to see Santa.