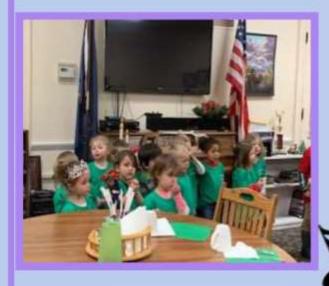

# Johnsonburg Senior Center Christmas Fun

Christmas time puzzle

Twas the month of December

Kathy King provided holiday music. Santa and his elf came to visit.

Headstart kids stopped by to sing a tune and were excited to see Santa.

The tables were set all festive, with favors too.

Christmas decoration donated by the Norlin family won by Joyce Warmbrodt