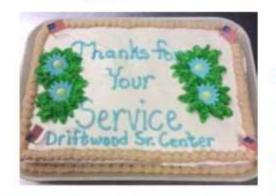

### POLICE APPRECIATION DAY

January 9th was Police
Appreciation day and here at The
Driftwood Sr. Center we sincerely
appreciate our police force. A
special cake was sent to the State
Police barracks to show our
appreciation and give them a
treat! Special thanks are sent to
all that serve our community to
keep us safe.