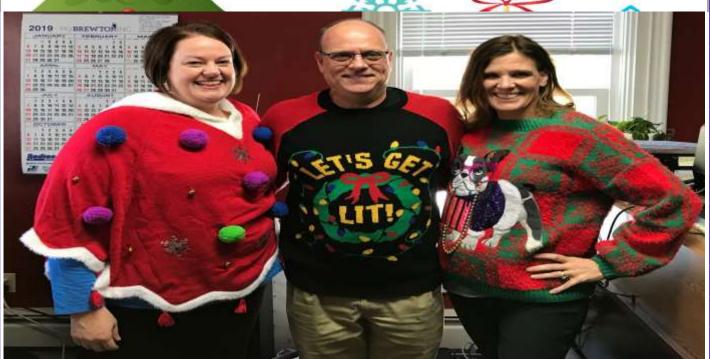

# THEN BACK TO THE CENTER FOR HOT CHOCOLATE AND MARSHMALLOWS.

WHO SAYS OUR
SWEATERS ARE
UGLY? UGLY
SWEATER DAY
PARTICPANTS
POSE FOR A
PRETTY
PICTURE.

Smethport Senior Center February 2020

On January 9th we celebrated National Law Enforcement
Appreciation Day compliments of the Office of Human
Services Area Agency on Aging who expressed their
appreciation for the service our law enforcement provides
by offering a congregate meal to County Detective
Ryan Yingling; Detective Linda Close and Chief of Police
Pat Warnick in appreciation. Pictured above are Center
President Ami Shavalier Officer Warnick and Center Vice
President Bill Hungiville. Thank you.