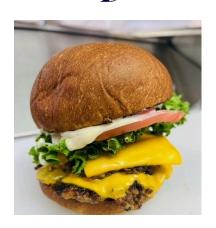

## **SANDWICHES**

Selby Burger

Fresh ground Sirloin & Pork Belly Patty, American Cheese served w/ Mixed greens, Beef steak tomato and Black Berry Aioli.

Selby Double Burger

Fresh ground Sirloin & Pork Belly Palty, American Cheese served w/ Mixed greens, Beef steak tomato and Black Berry Aioli.