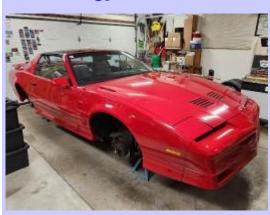

### LETTER FROM THE EDITOR

Hello Widetrackers.

Those with sharp eyes will notice I'm still flying the "up on jacks" photo of my T/A. Well, one issue of The Tracker later, and it does indeed still look that way. Progress has been made. Brakes are about 2/3 done, wheels re-refinished (they had to be redone after the first powder coating), new tires are mounted, new fuel filter with refinished bracket, new tank vent, etc. Still waiting on some 3D printed strut boots. I hope she's ready for the Dust-Off.