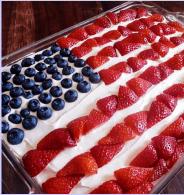

#### Strawberry American Flag Poke Cake

#### Cake:

- $\nabla$  1 15.25 oz boxed white cake mix
- $\nabla$  1 cup boiling water
- $\nabla$  1 3 oz box strawberry flavored Jell-o
- $\nabla$  1/2 cup cold water

#### Frosting:

- $\nabla$  18 oz tub Cool-Whip whipped topping
- $\nabla$  18 oz package cream cheese, softened
- $\nabla$  1 cup powdered sugar
- $\nabla$  1 teaspoon vanilla

#### Topping:

- $\nabla$  1 pound strawberries cut into triangles
- √ 2 cups blueberries Depending on how big or small they are, the cup size will vary. I used 50 blueberries that were a mix of medium and large sizes
- 1. Make cake as directed on the back of the box for a 9"×13" pan.
- 2. Let the cake cool for 20 minutes and "poke" the cake with a large fork until the entire surface of the cake is covered.
- 3. Mix together the boiling water and Jell-o until the Jell-o is completely dissolved. Pour in the cold water and mix well then pour over the cake.
- 4. Cover the cake with plastic wrap and refrigerate for three hours.
- 5. Combine the Cool-Whip, cream cheese, powdered sugar, and vanilla and beat with a mixer until smooth. Spread on top of cake.
- 6. Top with strawberries and blueberries and keep in the fridge until ready to serve.