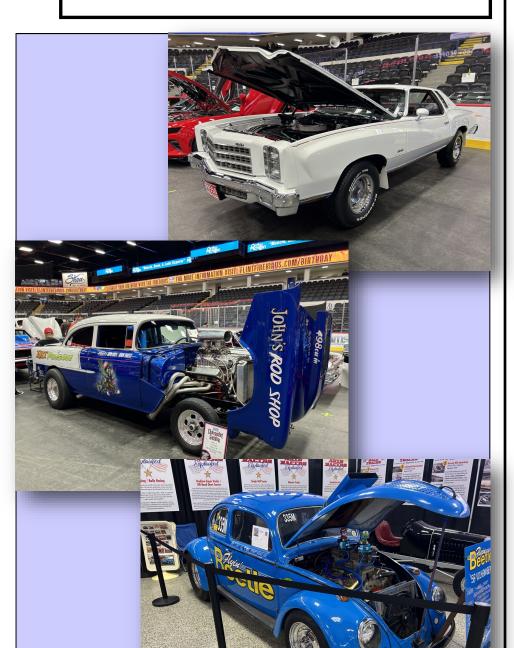

ist items. All went well and there were a lot of beautiful cars, trucks, and motorcycles on display. There were a lot of very nice people who stopped by and checked the car out and I even signed up a new member and the potential for 3 more. Thanks to the Dust-Off committee, I had fliers to pass out so hopefully we can get more participants to our show. Remember, the Dust-Off is June 14th at Golling GMC Buick in Lake Orion. So get your cars all polished up and come enjoy the show and we will see you there.

Respectfully,

**Tim Mays** 

Chrome & Ice was a success again this year, thanks in no small part to the beautiful Pontiacs that attended, including our President's car feature on this months cover. Enjoy!



5

# CHROME & ICE



6





3



## CHROME & ICE



### 10

## CHROME & ICE





11



## NEWS FROM PONTIAC

# NEWS FROM PONTIAC

PONTIAC MOTOR DIVISION OF GENERAL MOTORS CORPORATION . PUBLIC RELATIONS DEPARTMENT . (AREA CODE 313) 857-1572 . Vol. 14, No. 10





# 1933 Pontiac Wins the Slonaker Award at the Grand National Roadster Show 2025

"Beneath it's clean and understated exterior, this 1933 Pontiac is a masterclass in custom coachbuilding and it is the 2025 Al Slonaker Memorial award winner. Andy Leach and Cal Auto Creations built this car for owners Bill and Angela Barbato because Bill had a very specific car in mind- this 1933 Pontiac Model 601 sedan."

"The top was chopped and tilted forward, the hood and front end was narrowed, the grille was tidied up and laid back one inch, the rear fenders were raised and reshaped, custom running boards connect front and