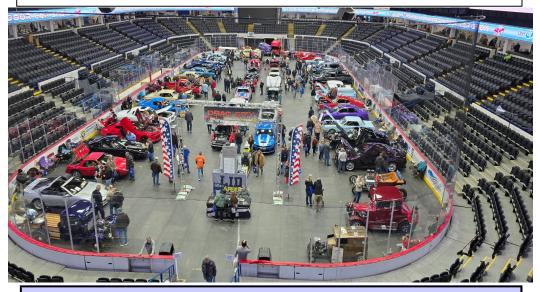

With February comes the annual Chrome and Ice show hosted by Back to the Bricks. They were looking for additional car and mine was accepted. With the help of our VP Don States, we hauled the Lemans to the Dort Federal Areana and had a wonderful time. This crossed off one of my bucket list items. All went well and there were a lot of beautiful cars, trucks, and motorcycles on display. There were a lot of very nice people who stopped by and checked the car out and I even signed up a new member and the potential for 3 more. Thanks to the Dust-Off committee, I had fliers to pass out so hopefully we can get more participants to our show. Remember, the Dust-Off is June 14th at Golling GMC Buick in Lake Orion. So get your cars all polished up and come enjoy the show and we will see you there.

Respectfully,

**Tim Mays** 

Chrome & Ice was a success again this year, thanks in no small part to the beautiful Pontiacs that attended, including our President's car feature on this months cover. Enjoy!

# CHROME & ICE

6

3

## CHROME & ICE

## CHROME & ICE

11