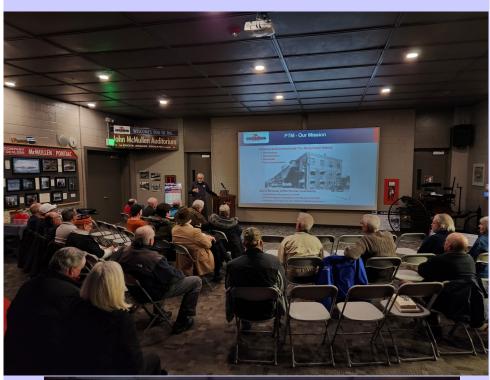

### 1933 PONTIAC WINS THE SLONAKER AWARD

As I'm sure most of you have heard, the Pontiac Transportation Museum in Pontiac, MI is now open. They are opening in phases, and Phase 1 has some great Pontiac, MI history on display. Thanks to the generosity of John McMullen, the McMullen Auditorium has been created, and is being put to great use presenting the lecture series "Wheels of Time: Exploring Our Automotive History". This series of presentations are being held on the first Thursday of the month, 7-8:30 PM.

My wife, son and I were able to attend the lecture on February 6th, and we all had a very good time. I'd highly recommend these presentations to anyone with an interest in Pontiac, MI history, or in any of the many transportation companies that called Pontiac home.