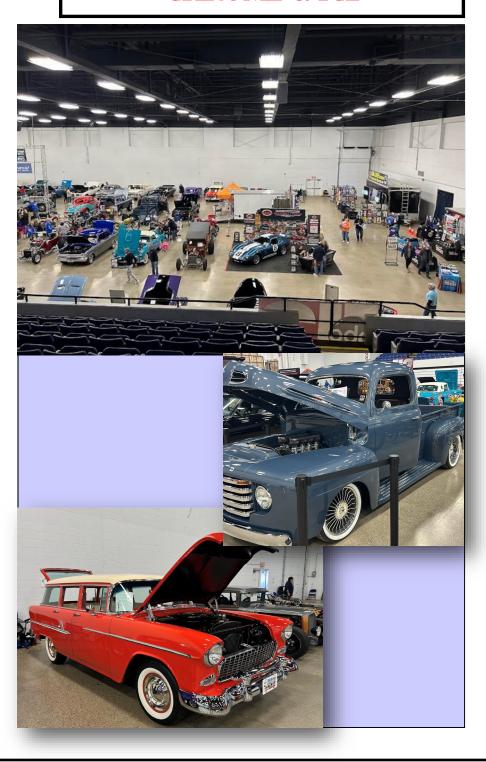

## CHROME & ICE

Respectfully,

**Tim Mays** 

Chrome & Ice was a success again this year, thanks in no small part to the beautiful Pontiacs that attended, including our President's car feature on this months cover. Enjoy!