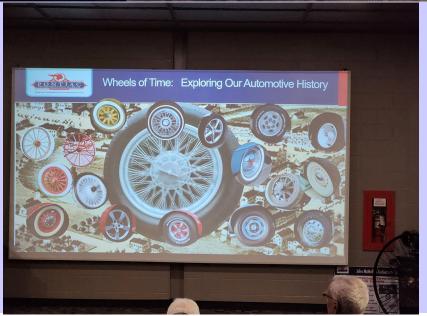

### 1933 PONTIAC WINS THE SLONAKER AWARD

As I'm sure most of you have heard, the Pontiac Transportation Museum in Pontiac, MI is now open. They are opening in phases, and Phase 1 has some great Pontiac, MI history on display. Thanks to the generosity of John McMullen, the McMullen Auditorium has been created, and is being put to great use presenting the lecture series "Wheels of Time: Exploring Our Automotive History". This series of presentations are being held on the first Thursday of the month, 7-8:30 PM.

My wife, son and I were able to attend the lecture on February 6th, and we all had a very good time. I'd highly recommend these presentations to anyone with an interest in Pontiac, MI history, or in any of the many transportation companies that called Pontiac home.