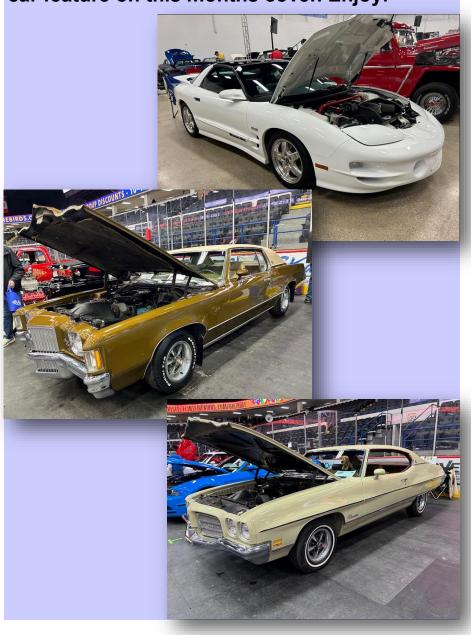

Respectfully,

**Tim Mays** 

Chrome & Ice was a success again this year, thanks in no small part to the beautiful Pontiacs that attended, including our President's car feature on this months cover. Enjoy!