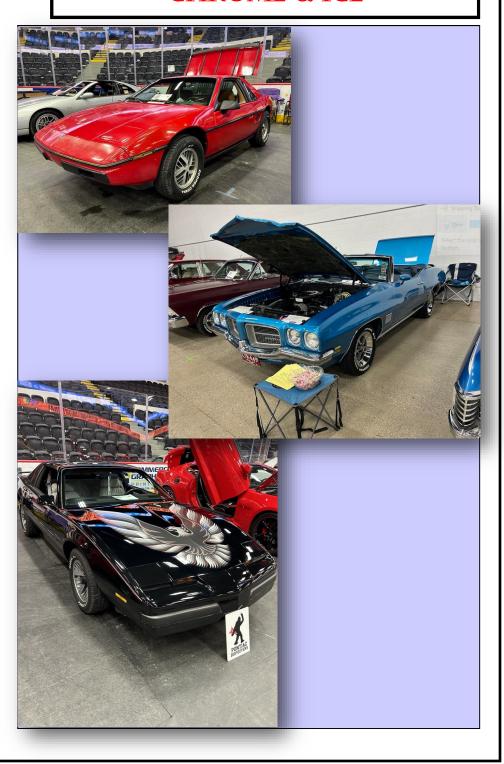

# CHROME & ICE

6

3

Respectfully,

**Tim Mays** 

Chrome & Ice was a success again this year, thanks in no small part to the beautiful Pontiacs that attended, including our President's car feature on this months cover. Enjoy!