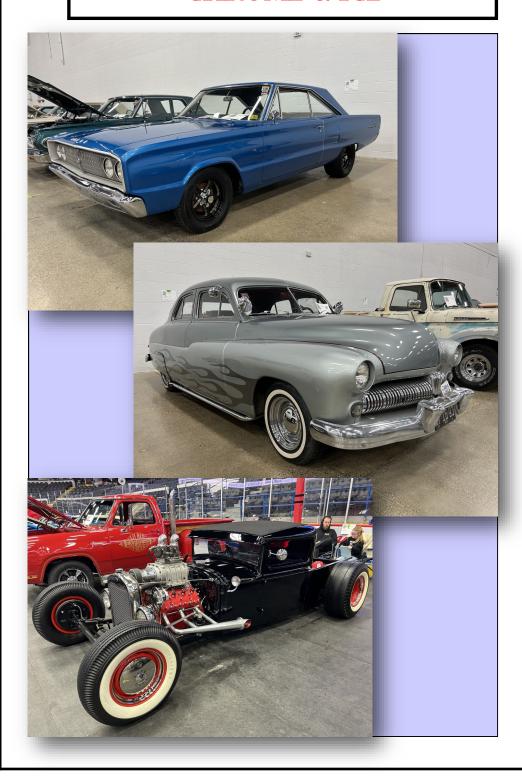

rossed off one of my bucket list items. All went well and there were a lot of beautiful cars, trucks, and motorcycles on display. There were a lot of very nice people who stopped by and checked the car out and I even signed up a new member and the potential for 3 more. Thanks to the Dust-Off committee, I had fliers to pass out so hopefully we can get more participants to our show. Remember, the Dust-Off is June 14th at Golling GMC Buick in Lake Orion. So get your cars all polished up and come enjoy the show and we will see you there.

Respectfully,

**Tim Mays** 

Chrome & Ice was a success again this year, thanks in no small part to the beautiful Pontiacs that attended, including our President's car feature on this months cover. Enjoy!



5

# CHROME & ICE



6





3



## CHROME & ICE



### 10

## CHROME & ICE





11



## NEWS FROM PONTIAC

# NEWS FROM PONTIAC

PONTIAC MOTOR DIVISION OF GENERAL MOTORS CORPORATION . PUBLIC RELATIONS DEPARTMENT . (AREA CODE 313) 857-1572 . Vol. 14, No. 10





# 1933 Pontiac Wins the Slonaker Award at the Grand National Roadster Show 2025

"Beneath it's clean and understated exterior, this 1933 Pontiac is a masterclass in custom coachbuilding and it is the 2025 Al Slonaker Memorial award winner. Andy Leach and Cal Auto Creations built this car for owners Bill and Angela Barbato because Bill had a very specific car in mind- this 1933 Pontiac Model 601 sedan."

"The top was chopped and tilted forward, the hood and front end was narrowed, the grille was tidied up and laid back one inch, the rear fenders were raised and reshaped, custom run