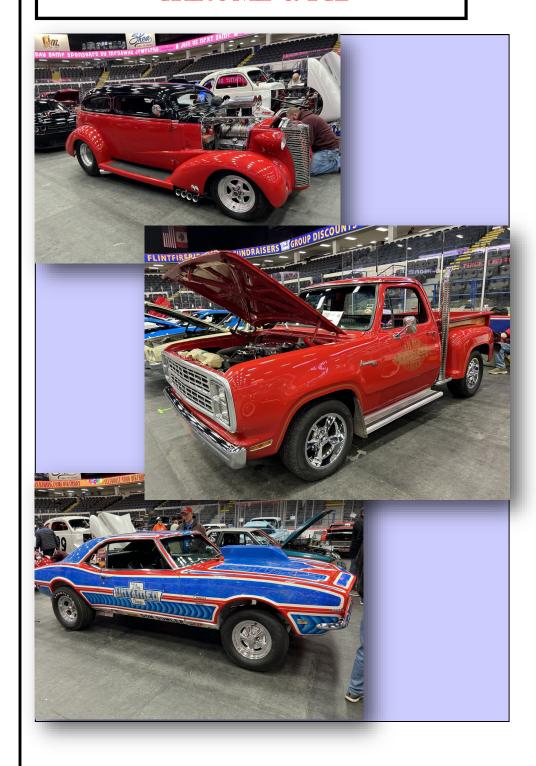

list items. All went well and there were a lot of beautiful cars, trucks, and motorcycles on display. There were a lot of very nice people who stopped by and checked the car out and I even signed up a new member and the potential for 3 more. Thanks to the Dust-Off committee, I had fliers to pass out so hopefully we can get more participants to our show. Remember, the Dust-Off is June 14th at Golling GMC Buick in Lake Orion. So get your cars all polished up and come enjoy the show and we will see you there.

Respectfully,

**Tim Mays** 

Chrome & Ice was a success again this year, thanks in no small part to the beautiful Pontiacs that attended, including our President's car feature on this months cover. Enjoy!



5

# CHROME & ICE



6





3



## CHROME & ICE



### 10

## CHROME & ICE





11



## NEWS FROM PONTIAC

# NEWS FROM PONTIAC

PONTIAC MOTOR DIVISION OF GENERAL MOTORS CORPORATION . PUBLIC RELATIONS DEPARTMENT . (AREA CODE 313) 857-1572 . Vol. 14, No. 10





# 1933 Pontiac Wins the Slonaker Award at the Grand National Roadster Show 2025

"Beneath it's clean and understated exterior, this 1933 Pontiac is a masterclass in custom coachbuilding and it is the 2025 Al Slonaker Memorial award winner. Andy Leach and Cal Auto Creations built this car for owners Bill and Angela Barbato because Bill had a very specific car in mind- this 1933 Pontiac Model 601 sedan."

"The top was chopped and tilted forward, the hood and front end was narrowed, the grille was tidied up and laid back one inch, the rear fenders were raised and reshaped, custom running boards connect front a