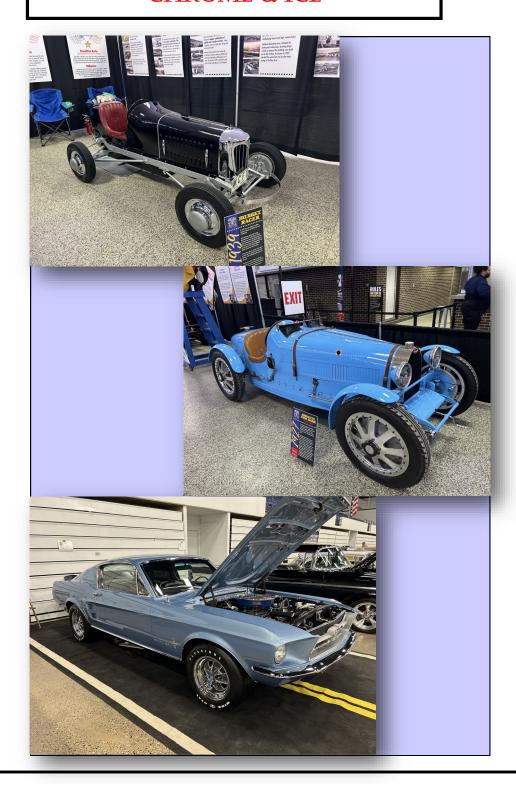

# Pontiacs at Chrome & Ice

With February comes the annual Chrome and Ice show hosted by Back to the Bricks. They were looking for additional car and mine was accepted. With the help of our VP Don States, we hauled the Lemans to the Dort Federal Areana and had a wonderful time. This crossed off one of my bucket list items. All went well and there were a lot of beautiful cars, trucks, and motorcycles on display. There were a lot of very nice people who stopped by and checked the car out and I even signed up a new member and the potential for 3 more. Thanks to the Dust-Off committee, I had fliers to pass out so hopefully we can get more participants to our show. Remember, the Dust-Off is June 14th at Golling GMC Buick in Lake Orion. So get your cars all polished up and come enjoy the show and we will see you there.

Respectfully,

**Tim Mays** 

Chrome & Ice was a success again this year, thanks in no small part to the beautiful Pontiacs that attended, including our President's car feature on this months cover. Enjoy!