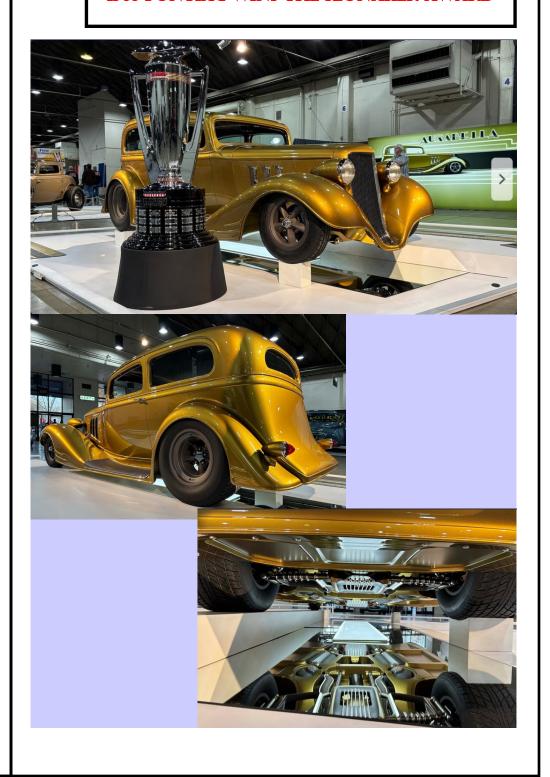

# 1933 Pontiac Wins the Slonaker Award at the Grand National Roadster Show 2025

"Beneath it's clean and understated exterior, this 1933 Pontiac is a masterclass in custom coachbuilding and it is the 2025 Al Slonaker Memorial award winner. Andy Leach and Cal Auto Creations built this car for owners Bill and Angela Barbato because Bill had a very specific car in mind- this 1933 Pontiac Model 601 sedan."

"The top was chopped and tilted forward, the hood and front end was narrowed, the grille was tidied up and laid back one inch, the rear fenders were raised and reshaped, custom running boards connect front and rear fenders, and the hood has custom side vents. That's not all, though, the undercarriage of this car is as stunning as the exterior, and that's no easy feat. The paint is a custom mix of bronze with just enough pearl to shimmer like a crystal under the lights in Building 6 of the Pomona Fairplex."

"We love that there's a Pontiac engine in this Poncho. The 400 cubic inch V8 was built with Edelbrock cylinder heads and features a throttle body fuel injection system, and custom valve covers and exhaust. We also love that there's an 8-71 supercharger on top of the engine, and it fits under the hood!"

See the whole story at the link below.

https://tinyurl.com/35k2p8b9