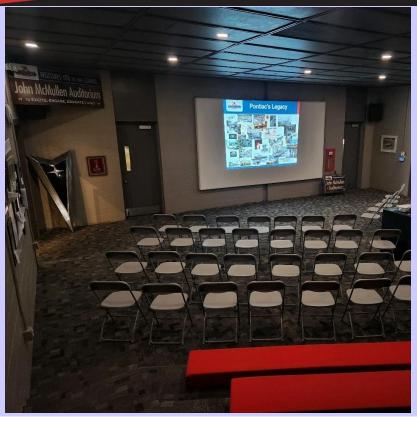

### 1933 PONTIAC WINS THE SLONAKER AWARD

As I'm sure most of you have heard, the Pontiac Transportation Museum in Pontiac, MI is now open. They are opening in phases, and Phase 1 has some great Pontiac, MI history on display. Thanks to the generosity of John McMullen, the McMullen Auditorium has been created, and is being put to great use presenting the lecture series "Wheels of Time: Exploring Our Automotive History". This series of presentations are being held on the first Thursday of the month, 7-8:30 PM.

My wife, son and I were able to attend the lecture on February 6th, and we all had a very good time. I'd highly recommend these presentations to anyone with an interest in Pontiac, MI history, or in any of the many transportation companies that called Pontiac home.