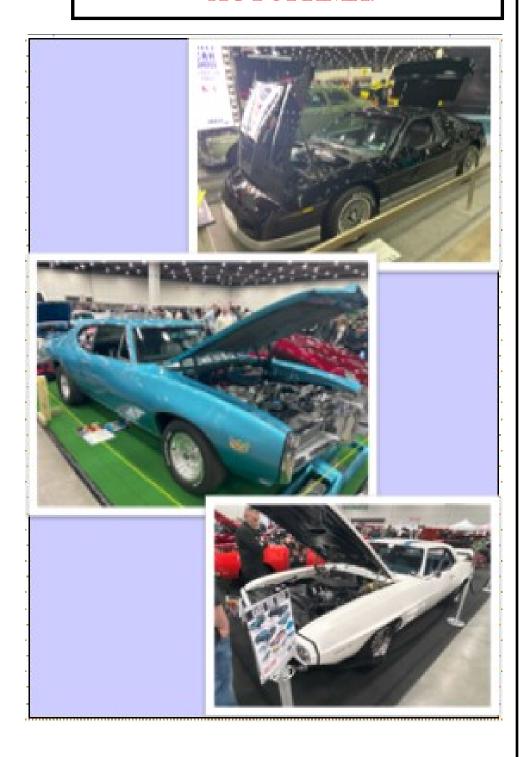

March brought the Detroit Autorama which was a great event. I will send pictures of the beautiful Pontiacs I saw at the show. Met a few folks and talked cars and learned a lot . There is always so much history and cool stories with each car. Always a good time and well worth the price of admission.

# **AUTORAMA!**

We are so fortunate in Michigan to have many great automotive events to keep us entertained. Autorama was once again bursting at the seams with quality vehicles of all types. And that includes many nice looking Pontiac products. Here are some of them.