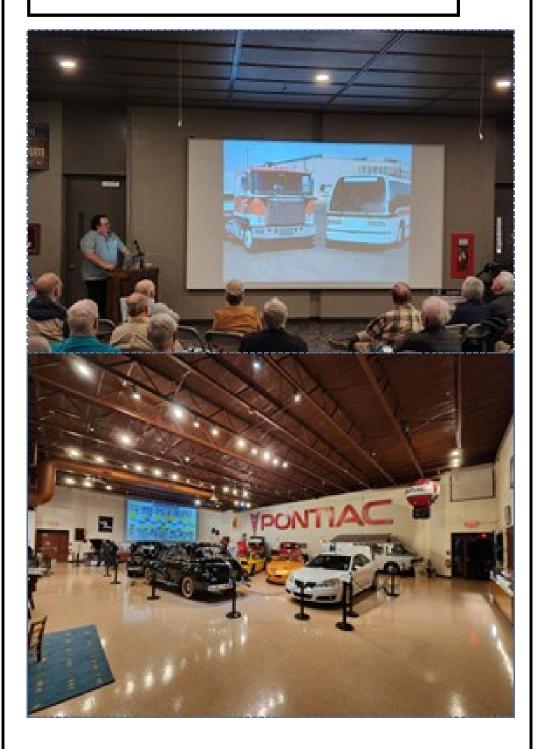

JUNE 5: Notable Knights of the Draw Knife: Stories of Pontiac's Earliest Vehicle Makers, Carol Egbo

PONTIAC TRANSPORTATION MUSEUM ~ 250 W PIKE ST, PONTIAC

My wife and I had another chance to attend a great presentation at the PTM. If you haven't been to one of these, I would encourage you to attend.