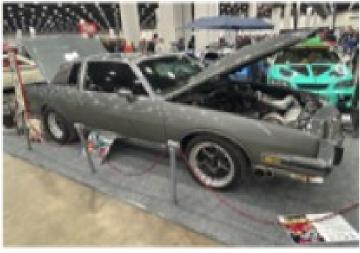

March brought the Detroit Autorama which was a great event. I will send pictures of the beautiful Pontiacs I saw at the show. Met a few folks and talked cars and learned a lot . There is always so much history and cool stories with each car. Always a good time and well worth the price of admission.

# **AUTORAMA!**

We are so fortunate in Michigan to have many great automotive events to keep us entertained. Autorama was once again bursting at the seams with quality vehicles of all types. And that includes many nice looking Pontiac products. Here are some of them.