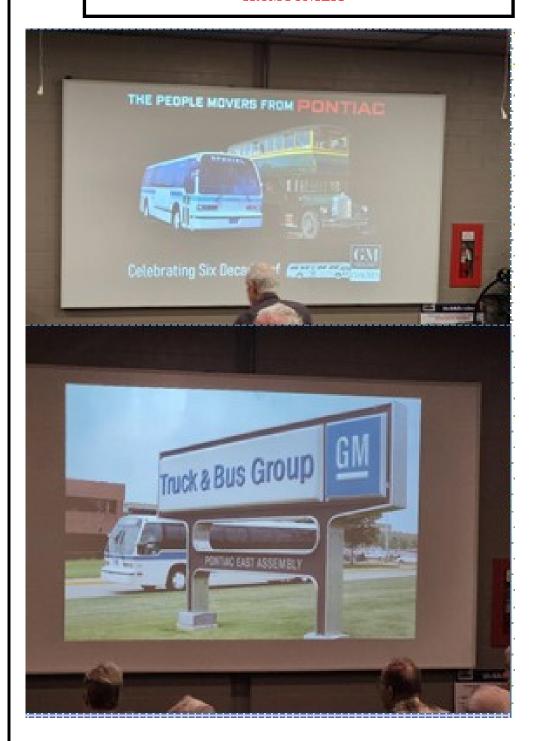

JUNE 5: Notable Knights of the Draw Knife: Stories of Pontiac's Earliest Vehicle Makers, Carol Egbo

PONTIAC TRANSPORTATION MUSEUM ~ 250 W PIKE ST, PONTIAC

My wife and I had another chance to attend a great presentation at the PTM. If you haven't been to one of these, I would encourage you to attend.