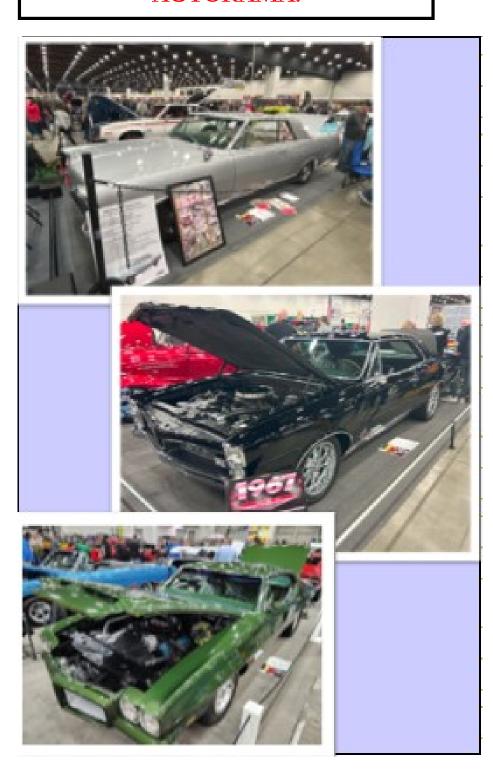

March brought the Detroit Autorama which was a great event. I will send pictures of the beautiful Pontiacs I saw at the show. Met a few folks and talked cars and learned a lot . There is always so much history and cool stories with each car. Always a good time and well worth the price of admission.

# **AUTORAMA!**

We are so fortunate in Michigan to have many great automotive events to keep us entertained. Autorama was once again bursting at the seams with quality vehicles of all types. And that includes many nice looking Pontiac products. Here are some of them.