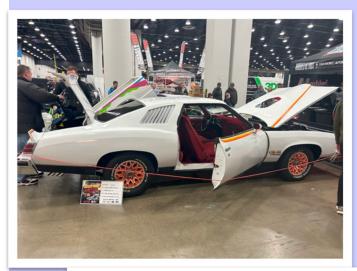

March brought the Detroit Autorama which was a great event. I will send pictures of the beautiful Pontiacs I saw at the show. Met a few folks and talked cars and learned a lot . There is always so much history and cool stories with each car. Always a good time and well worth the price of admission.

# **AUTORAMA!**

We are so fortunate in Michigan to have many great automotive events to keep us entertained. Autorama was once again bursting at the seams with quality vehicles of all types. And that includes many nice looking Pontiac products. Here are some of them.