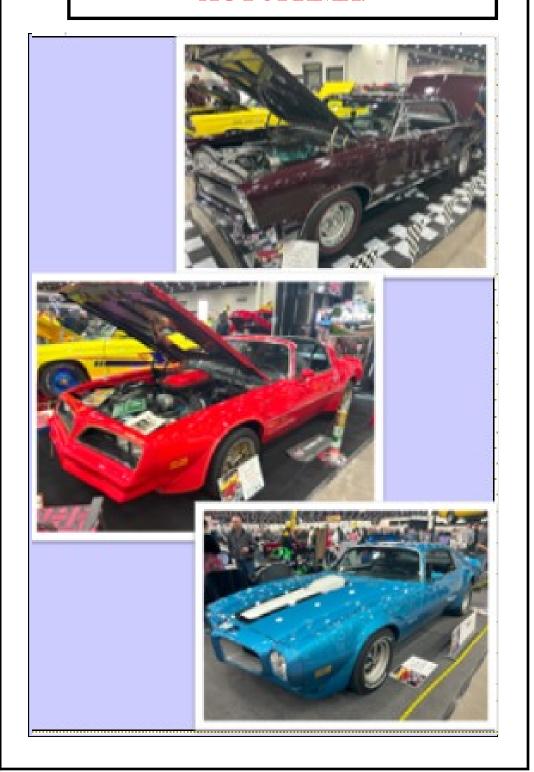

March brought the Detroit Autorama which was a great event. I will send pictures of the beautiful Pontiacs I saw at the show. Met a few folks and talked cars and learned a lot . There is always so much history and cool stories with each car. Always a good time and well worth the price of admission.

# **AUTORAMA!**

We are so fortunate in Michigan to have many great automotive events to keep us entertained. Autorama was once again bursting at the seams with quality vehicles of all types. And that includes many nice looking Pontiac products. Here are some of them.