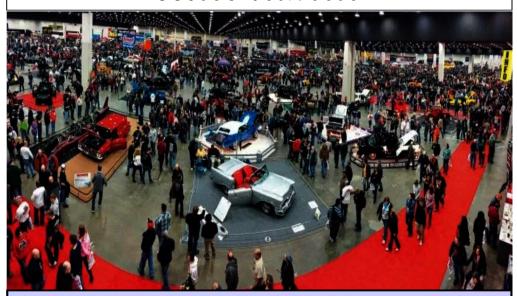

March brought the Detroit Autorama which was a great event. I will send pictures of the beautiful Pontiacs I saw at the show. Met a few folks and talked cars and learned a lot . There is always so much history and cool stories with each car. Always a good time and well worth the price of admission.

# **AUTORAMA!**

We are so fortunate in Michigan to have many great automotive events to keep us entertained. Autorama was once again bursting at the seams with quality vehicles of all types. And that includes many nice looking Pontiac products. Here are some of them.