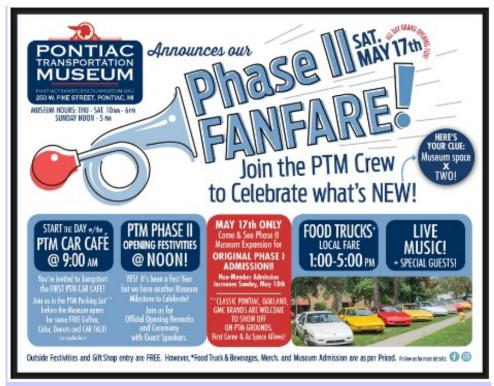

# PTM PHASE II FANFARE!

From PTM: "Another installment of our "Wheels of Time" series leads off a busy May for PTM. Upcoming on Thursday May 1, this installment focuses on the hugely successful introduction and early years of the Pontiac brand.

Saturday May 17th will celebrate the opening of PTM's Phase 2 - effectively doubling our exhibit floorspace!. This step happens on the 1st anniversary of PTM's initial opening last spring. During that year more than 4500 people, from an aggregate 16 countries and most states, got exposed to the deep legacy of wheeled vehicles in Pontiac. We invite you to celebrate this significant milestone with us!"