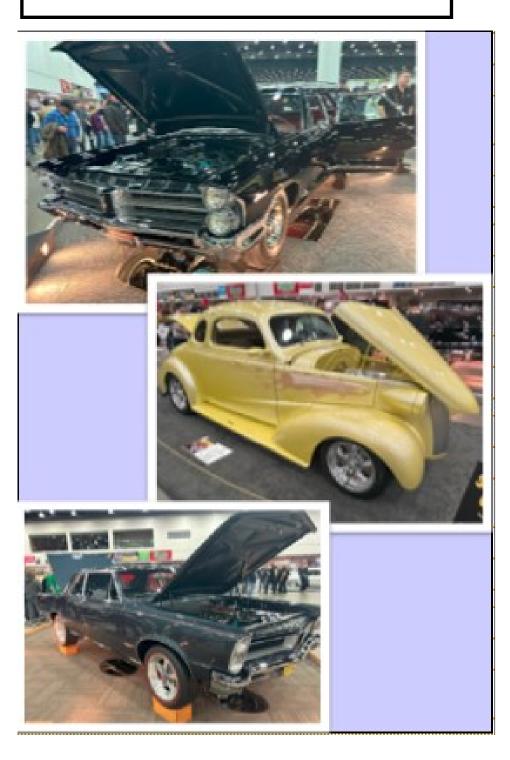

March brought the Detroit Autorama which was a great event. I will send pictures of the beautiful Pontiacs I saw at the show. Met a few folks and talked cars and learned a lot . There is always so much history and cool stories with each car. Always a good time and well worth the price of admission.

# **AUTORAMA!**

We are so fortunate in Michigan to have many great automotive events to keep us entertained. Autorama was once again bursting at the seams with quality vehicles of all types. And that includes many nice looking Pontiac products. Here are some of them.