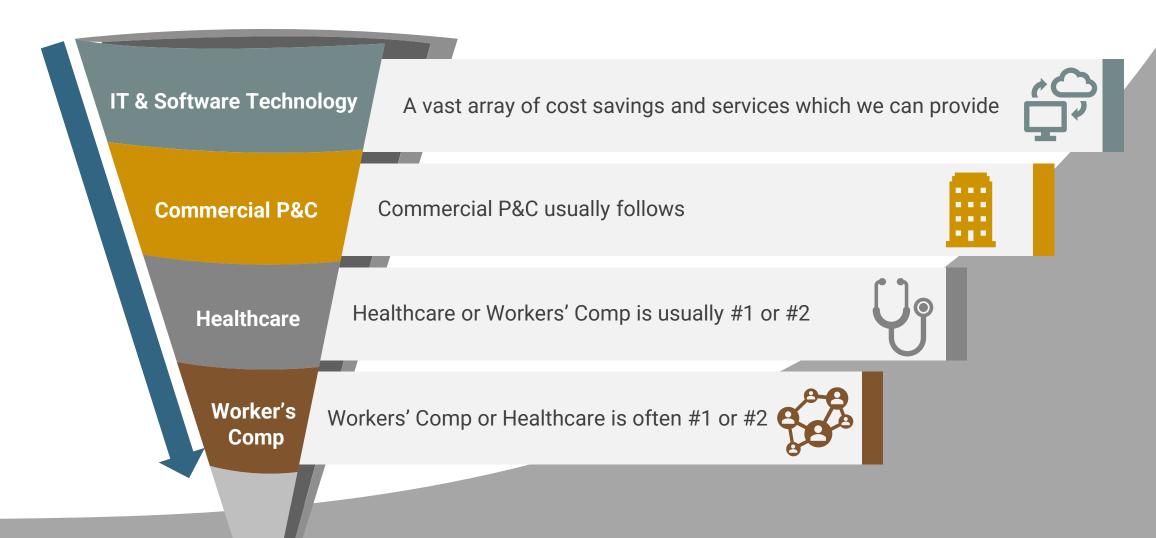

# 2X Annual Profitability using ongoing Cost-Savings Solutions

## **Worker's Comp**

20% to 50% savings

Similar coverages

Save \$500 payroll tax per FTE annually

100s of references

50+ FTE

**Zero Net Cost** 

## Healthcare

15% to 40% savings Similar coverages

- No Deductible Policies similar cost to present
- ✓ Reduce Pharma costs

100s of references

200+ FTE

**Retention & Recruiting** 

#### **Commercial P&C**

Up to 40% savings Similar coverages

100s of references

\$250K min Premium under 40% loss ratio

Why over-pay?

## **Technology**

Over \$ 2 Billion saved CIO, Implementation ROI for software & IT

100s of references

Spend \$ 1+ million annually on IT

**Risk Mitigation** 