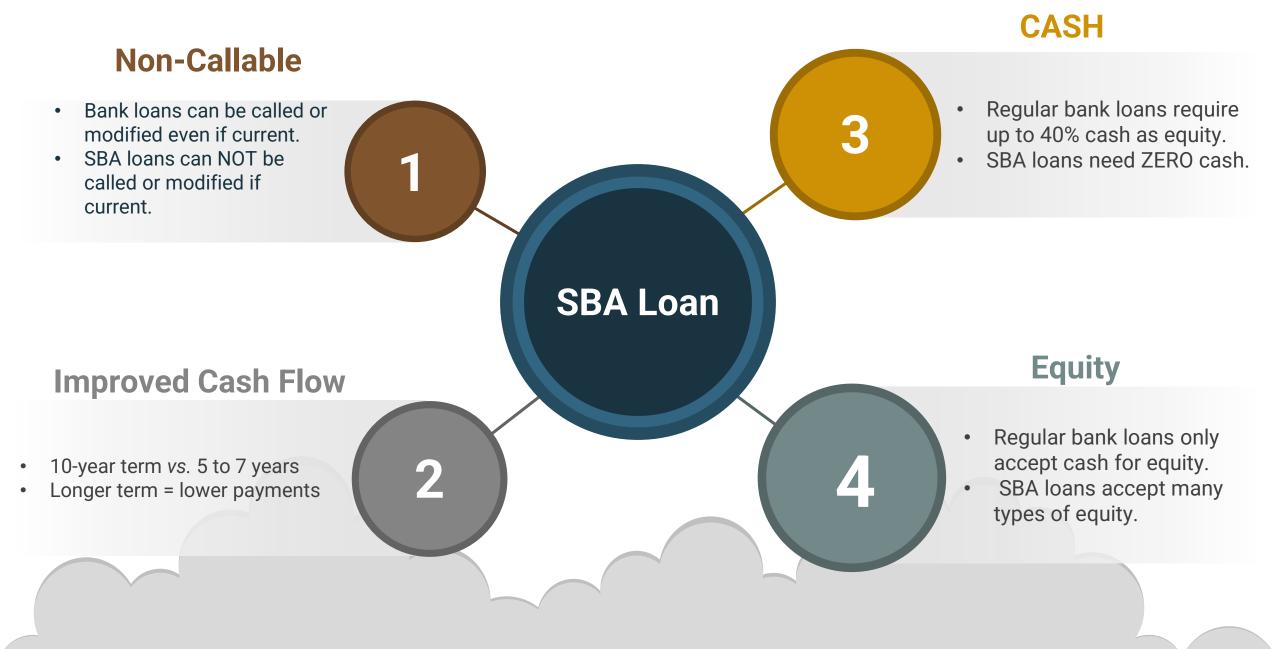

# Advantages of SBA loan vs. Conventional Bank loan

## Some SBA Loan Uses...

100% financed No cash required Improve cash flow

Up to \$10 million 10-year term 10% Equity

**SIGN UP** 