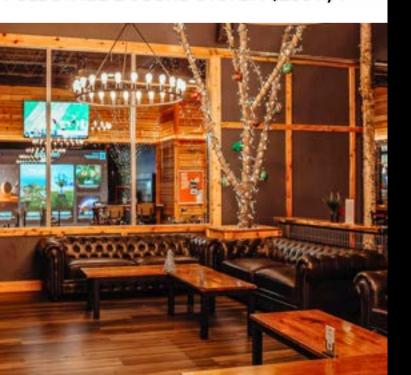

# **BANQUET SPACES**

## THE LOUNGE >>

SEMI-PRIVATE, LIVELY SEATING AREA (ADJUSTABLE CURTAIN ROOM DIVIDER) SEATING CAPACITY: 75

SPEND REQUIREMENT: \$350/\$500 MINIMUM | 3 HOURS \$100 EACH ADDITIONAL HOUR

TVS & MICROPHONE AVAILABLE FOR PRESENTATIONS
30 MINUTE SET-UP TIME