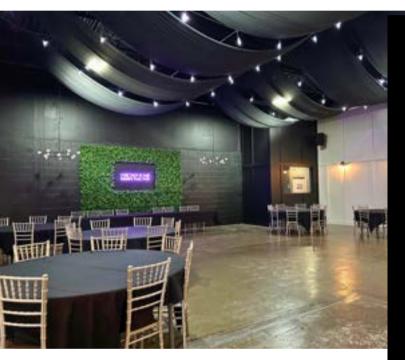

## **EVENT CENTER >>**

PRIVATE, FULLY EQUIPPED BANQUET ROOM WITH ALL OF THE BELLS AND WHISTLES!

SEATING CAPACITY: 350 STANDING ROOM: 500

3 HOUR ROOM RENTAL RATE: \$300 WEEKDAY \$500 WEEKEND

PROJECTORS, MICROPHONES, LIGHTING, FULL STAGE & SOUND SYSTEM \$200 A/V