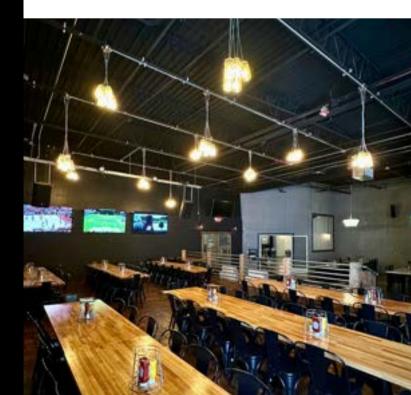

## << AXE SOCIAL

SEMI-PRIVATE/SHARED SPACE, HIGH-TOP DINING AREA, COUCHES AND LOUNGE. THE PERFECT SPACE FOR A FUN GROUP LOOKING TO ENGAGE IN ACTIVITIES!

SEATING CAPACITY: 40 INFORMAL, LIVELY ENVIRONMENT

SPACE RENTAL RATE: \$100/3 HOURS
(AXE THROWING REQUIRED
FOR ENTIRE EVENT)