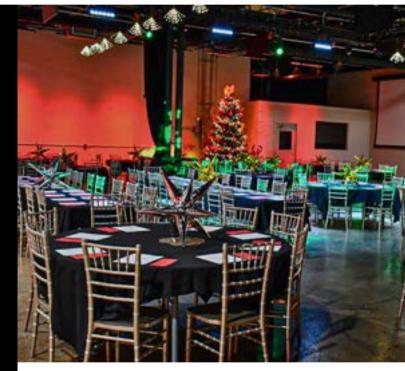

# **BANQUET SPACES**

## << THE GROVE

FULLY PRIVATE BANQUET ROOM SEATING CAPACITY: 85

\$500/\$650 MINIMUM | 3 HOURS \$100 EACH ADDITIONAL HOUR

PROJECTOR WITH SCREEN
SHARING AND MICROPHONE
1 HOUR SET-UP TIME