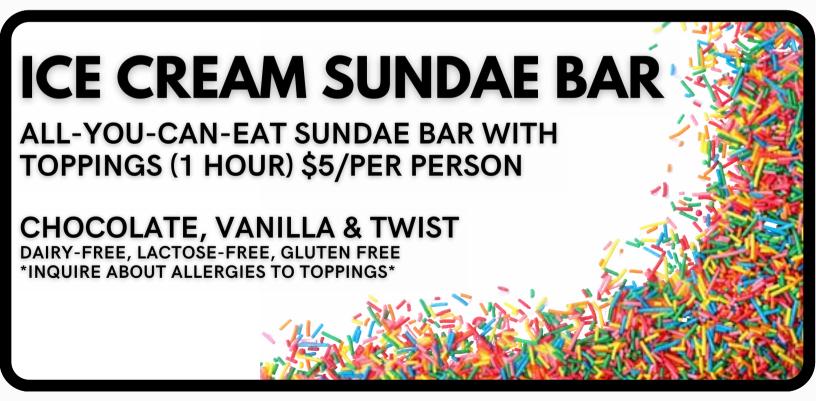

#### **ADD-ONS:**

COFFEE BAR \$3/PP 25 BROWNIES \$55 25 COOKIES \$45 CINNAMON SPEARS \$45 SUNDAE BAR \$5/PP