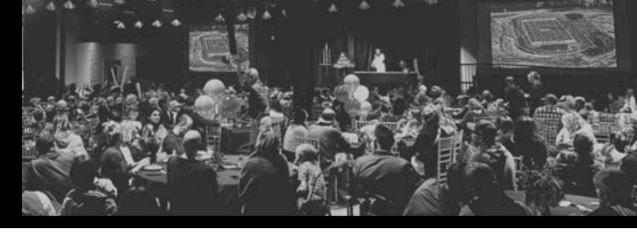

# **BANQUET SPACES**

## **EVENT CENTER >>**

PRIVATE, FULLY EQUIPPED BANQUET ROOM WITH ALL OF THE BELLS AND WHISTLES!

SEATING CAPACITY: 350 STANDING ROOM: 500

3 HOUR ROOM RENTAL RATE: \$300 WEEKDAY \$500 WEEKEND

PROJECTORS, MICROPHONES, LIGHTING, FULL STAGE & SOUND SYSTEM \$200 A/V