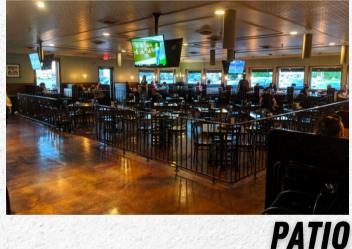

<image>

SEMI-ENCLOSED LARGE PATIO TWO LARGE TELEVISIONS BEAUTIFUL OUTDOOR SETTING

> SEATING CAPACITY: 80 STANDING ROOM: 100

SPEND REQUIREMENT (FOR ENTIRE AREA): WEEKEND- \$2000 WEEKDAY- \$1000

THIS AREA CAN BE RENTED FOR SMALLER GROUPS. TABLES ARE NOT MOVEABLE.