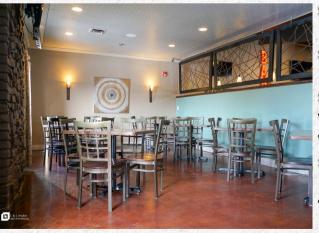

# **DINING ROOM**

LIVELY SEATING FOR LARGE GROUP LOW-TOP TABLES

**SEATING CAPACITY: 100** 

SPEND REQUIREMENT (OVER 75 PEOPLE): WEEKEND- \$1200 WEEKDAY- \$700

THIS AREA CAN BE RENTED FOR SMALLER GROUPS WITH NO MINIMUM