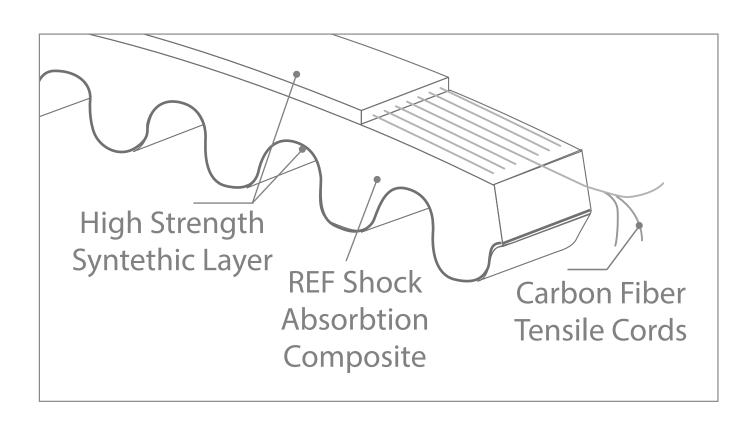

### High Strength Synthetic Layer

Durablity and resistance to impact

# REF Shock Absorbtion Composite

High strength and high resistance to elongation

# Carbon Fiber Tensile Cords

Resistant to dust, UV light, and water