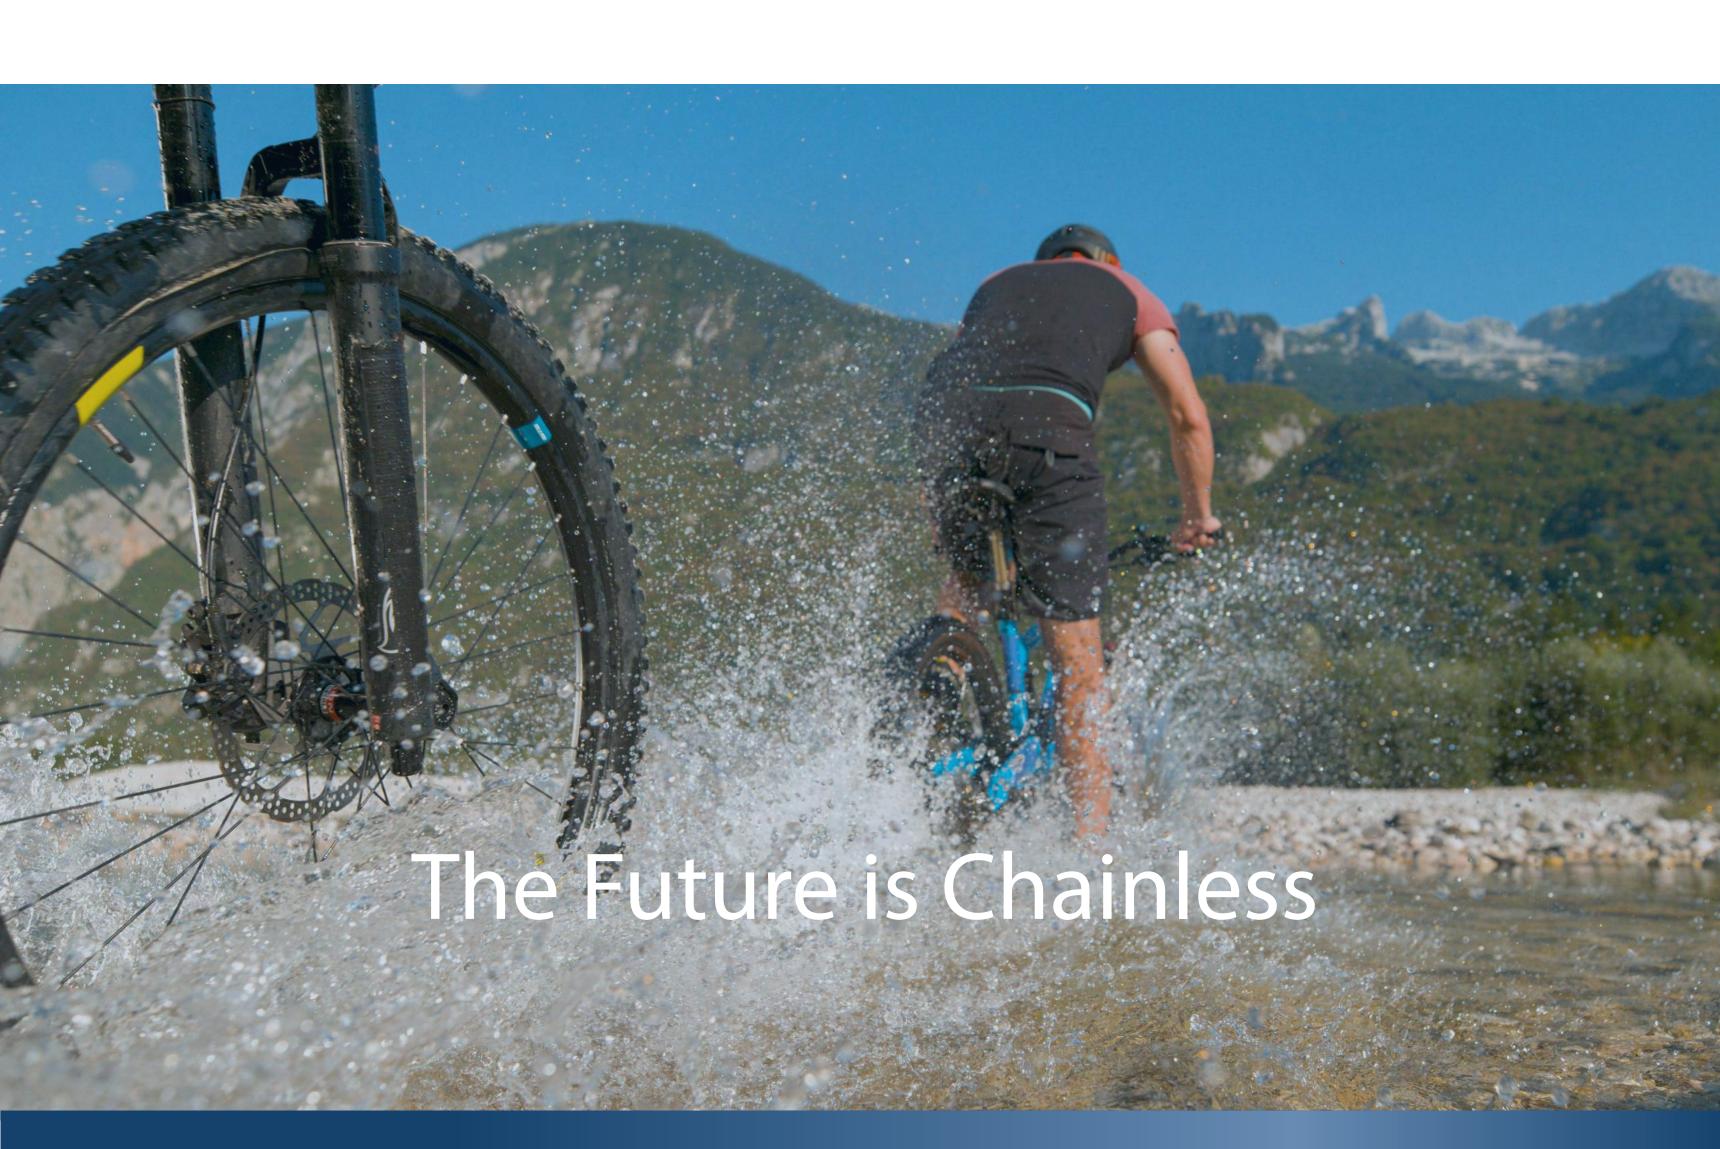

### WE LOVE SIMPLICITY

We are driven by our quest to make life simpler.

At Midnight, we have put together an experienced team with 30+ years of Bicycle Assembly, CNC Machining and Material Know-How under its belt (yes, pun intended).

With thousands of happy riders, Midnight Belt Drives allow you to focus on what matters the most: enjoying your ride.

No Oil, Grease and Virtually Maintenance Free, So That You Can Focus on Your Ride

From Mid-Motor High Torque to Mountain Bikes, MCD Carbon **Belt Drives Withstand Every Test**  Save on Every Mile. The More You Ride, the More You Save over Chain Systems

#### MIDNIGHT BELT DRIVE: BELT UP YOUR BIKE

Midnight Belt Drives offer the most advanced technology and design, combining the strength of carbon fiber materials with the flexibility of rubber composites.

Designed to endure every type of terrain and weather, Midnight Drives are used on thousands of bicycles, e-bikes, and motorcycles worldwide.