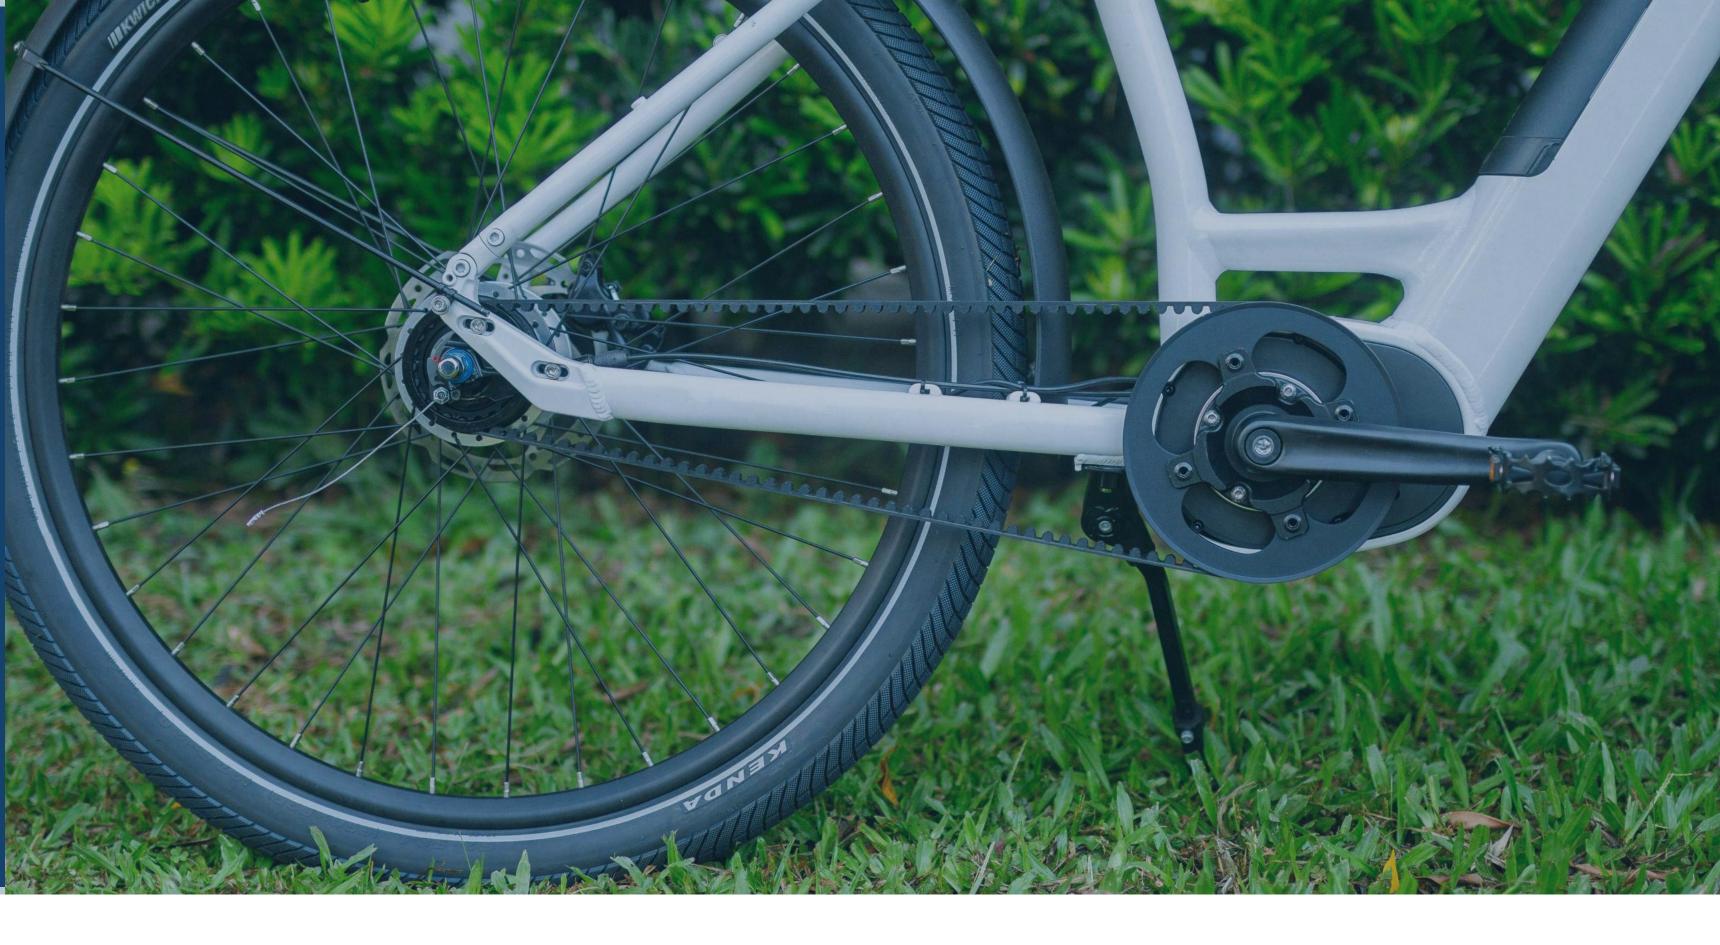

#### MIDNIGHT BELT DRIVE: BELT UP YOUR BIKE

Midnight Belt Drives offer the most advanced technology and design, combining the strength of carbon fiber materials with the flexibility of rubber composites.

Designed to endure every type of terrain and weather, Midnight Drives are used on thousands of bicycles, e-bikes, and motorcycles worldwide.

### UNIQUE DESIGN

Midnight Belt Drives offer the most advanced technology and design, combining the strength of carbon fiber materials with the flexibility of rubber composites.

### SEAMLESS RIDES

One of the most advanced belt drive solutions in the market. Designed for e-bikes and pedelecs, it allows for a powerful and efficient performance in every weather and terrain.

### FOR EVERY MOTOR

Whether you are using an Electric Bike with a Mid-Motor or a Hub Motor, the MBD-E series is designed for city-based work commutes as well as high torque requirements of cargo bikes.