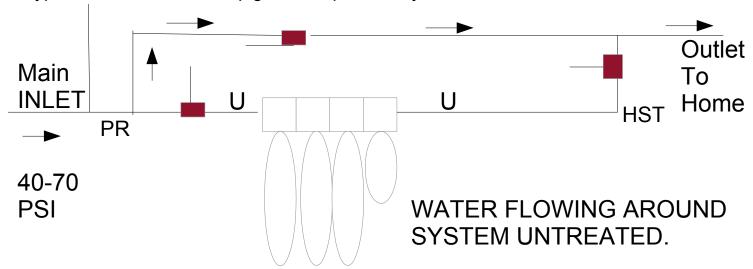

## SteadyPure® EF EI HWS Whole House 4-Housing Install v9

Bypass nearest Outside Spigot and Sprinkler System

Bypass nearest Outside Spigot and Sprinkler System

## **LEGEND**

PR – Pressure Regulator, if needed on town water, to reduce incoming pressure to 70 PSI.

Shutoff Valve as part of 3-Valve Bypass.

## U - Union

HST – 1" Tee with Hose Connection Spigot on vertical pipe.

Note Flow Direction Arrows on front and/or top of system.

Pressure release button, if present, is on top of Housing and is near the Inlet to Housing.

Minimum 6" clearance below housing for cartridge change.

www.steadypure.com. Copyright © 2008-2020. RMAJR. All Rights Reserved.