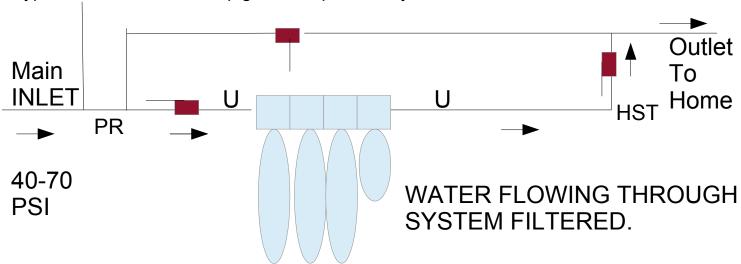

## SteadyPure® EF EI HWS Whole House 4-Housing Install v9

Bypass nearest Outside Spigot and Sprinkler System

Bypass nearest Outside Spigot and Sprinkler System

## **LEGEND**

PR – Pressure Regulator, if needed on town water, to reduce incoming pressure to 70 PSI.

Shutoff Valve as part of 3-Valve Bypass.

## U - Union

HST – 1" Tee with Hose Connection Spigot on vertical pipe.

Note Flow Direction Arrows on front and/or top of system.

Pressure release button, if present, is on top of Housing and is near the Inlet to Housing.

Minimum 6" clearance below housing for cartridge change.

www.steadypure.com. Copyright © 2008-2020. RMAJR. All Rights Reserved.