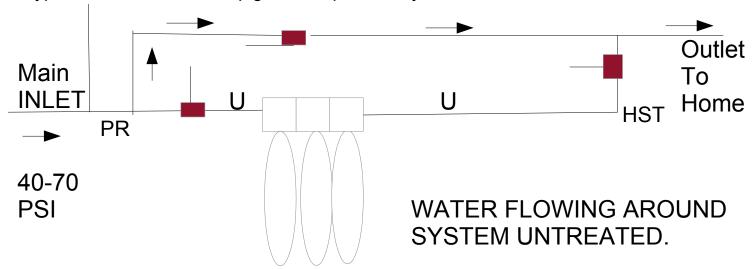

## SteadyPure® EF EI HWS Whole House 3-Housing Install v9

Bypass nearest Outside Spigot and Sprinkler System

Bypass nearest Outside Spigot and Sprinkler System

## **LEGEND**

PR – Pressure Regulator, if needed on town water, to reduce incoming pressure to 70 PSI.

Shutoff Valve as part of 3-Valve Bypass.

## U - Union

HST – 1" Tee with Hose Connection Spigot on vertical pipe.

Note Flow Direction Arrows on front and/or top of system.

Pressure release button, if present, is on top of Housing and is near the Inlet to Housing.

Minimum 6" clearance below housing for cartridge change.

www.steadypure.com. Copyright © 2008-2021. RMAJR. All Rights Reserved.