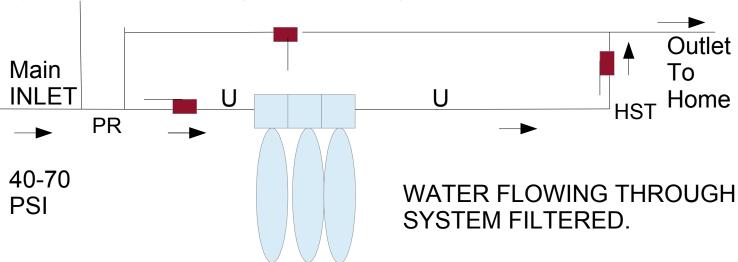

## SteadyPure® EF EI HWS Whole House 3-Housing Install v9

Bypass nearest Outside Spigot and Sprinkler System

Bypass nearest Outside Spigot and Sprinkler System

## **LEGEND**

PR – Pressure Regulator, if needed on town water, to reduce incoming pressure to 70 PSI.

Shutoff Valve as part of 3-Valve Bypass.

## U - Union

HST – 1" Tee with Hose Connection Spigot on vertical pipe.

Note Flow Direction Arrows on front and/or top of system.

Pressure release button, if present, is on top of Housing and is near the Inlet to Housing.

Minimum 6" clearance below housing for cartridge change.

www.steadypure.com. Copyright © 2008-2021. RMAJR. All Rights Reserved.