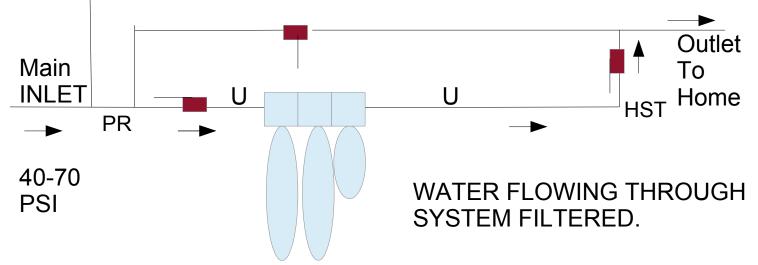

## SteadyPure<sup>™</sup> EF EI HWS Whole House 3-Housing Install v9

Bypass nearest Outside Spigot and Sprinkler System

Bypass nearest Outside Spigot and Sprinkler System

## LEGEND

PR – Pressure Regulator, if needed on town water, to reduce incoming pressure to 70 PSI.

Shutoff Valve as part of 3-Valve Bypass.

## U - Union

HST – 1" Tee with Hose Connection Spigot on vertical pipe.

Note Flow Direction Arrows on front and/or top of system.

Pressure release button, if present, is on top of Housing and is near the Inlet to Housing.

Minimum 6" clearance below housing for cartridge change. www.steadypure.com. Copyright © 2008-2020. RMAJR. All Rights Reserved.