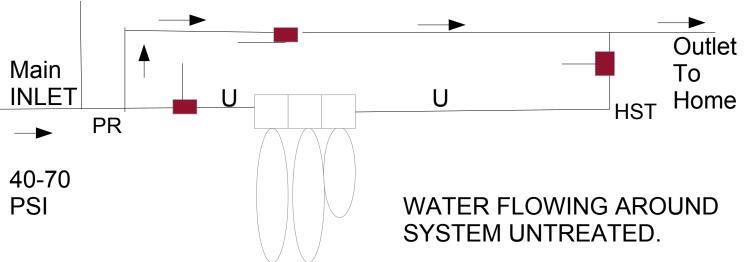

## SteadyPure<sup>™</sup> EF EI HWS Whole House 3-Housing Install v9

Bypass nearest Outside Spigot and Sprinkler System

Bypass nearest Outside Spigot and Sprinkler System

## LEGEND

PR – Pressure Regulator, if needed on town water, to reduce incoming pressure to 70 PSI.

Shutoff Valve as part of 3-Valve Bypass.

## U - Union

HST – 1" Tee with Hose Connection Spigot on vertical pipe.

Note Flow Direction Arrows on front and/or top of system.

Pressure release button, if present, is on top of Housing and is near the Inlet to Housing.

Minimum 6" clearance below housing for cartridge change. www.steadypure.com. Copyright © 2008-2020. RMAJR. All Rights Reserved.