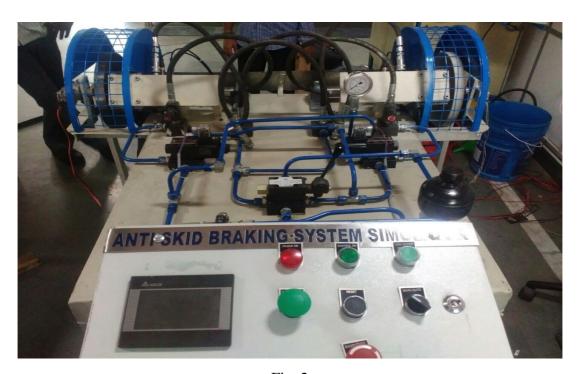

## **PRODUCT NAME:** ANTI-SKID BRAKING SYSTEM SIMULATOR

## **PRODUCT DESCRIPTION:**

This trainer provides students and instructors with the opportunity to demonstrate the anti-lock braking system. The trainer is designed to demonstrate ABS hydraulic and electrical system operation.

## **FEATURES:**

This simulator includes following features:

- > Principles of braking system with wheels & hyd. disk brakes
- > Test the operation of ABS sensors
- > The ABS hydraulic circuit and solenoid operation
- > Accumulator
- ➤ Hydraulic pump and storage tank with level gauge
- > Hydraulic cylinders
- > Flow control valves and directional control valves
- > Control panel
- > PLC programmable circuit operation