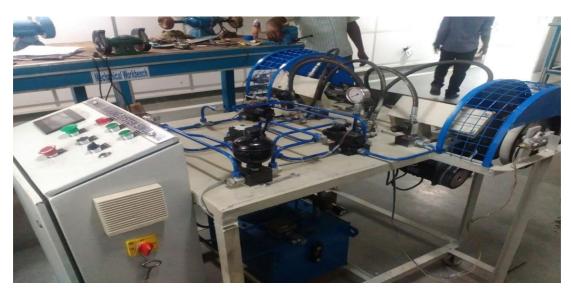

## **PRODUCT NAME:** ANTI-SKID BRAKING SYSTEM SIMULATOR

## **PRODUCT DESCRIPTION:**

This trainer provides students and instructors with the opportunity to demonstrate the anti-lock braking system. The trainer is designed to demonstrate ABS hydraulic and electrical system operation.

## **FEATURES:**

This simulator includes following features:

- > Principles of braking system with wheels & hyd. disk brakes
- > Test the operation of ABS sensors
- > The ABS hydraulic circuit and solenoid operation
- > Accumulator
- ➤ Hydraulic pump and storage tank with level gauge
- > Hydraulic cylinders
- > Flow control valves and directional control valves
- > Control panel
- > PLC programmable circuit operation