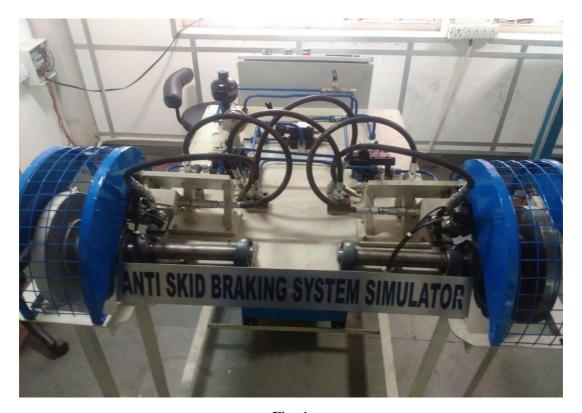

## **PRODUCT NAME:** ANTI-SKID BRAKING SYSTEM SIMULATOR

## **PRODUCT DESCRIPTION:**

This trainer provides students and instructors with the opportunity to demonstrate the anti-lock braking system. The trainer is designed to demonstrate ABS hydraulic and electrical system operation.

## **FEATURES:**

This simulator includes following features:

- > Principles of braking system with wheels & hyd. disk brakes
- > Test the operation of ABS sensors
- > The ABS hydraulic circuit and solenoid operation
- > Accumulator
- ➤ Hydraulic pump and storage tank with level gauge
- > Hydraulic cylinders
- > Flow control valves and directional control valves
- > Control panel
- > PLC programmable circuit operation