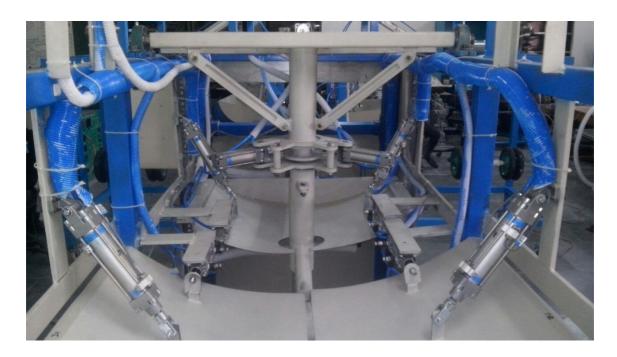

## **PRODUCT NAME:** NOSE WHEEL LANDING GEAR SYSTEM SIMULATOR

## **PRODUCT DESCRIPTION:**

This Nose landing gear simulator system is designed and developed based on the IL-76/78 aircraft nose landing gear system in order to demonstrate the working of the nose landing gears. This consists of components with functions similar to the one in IL-76/78 aircraft nose landing gear. This system has steerable nose landing gear setup with four wheels. This helps students and trainees to understand the concept and basic operations of nose landing gear system with visual experience.

## **FEATURES:**

This electrically powered landing gear system performs following operations with help of pneumatic cylinders.

- a. Provides the designed sequence of actuations of the system elements and ensures the automatic opening and closing of the landing gear doors.
- b. Provides the up-locking and down-locking of the landing gear during the retraction and extension cycle.
- c. Provides the nose landing gear retracted and extended position indicating lights.