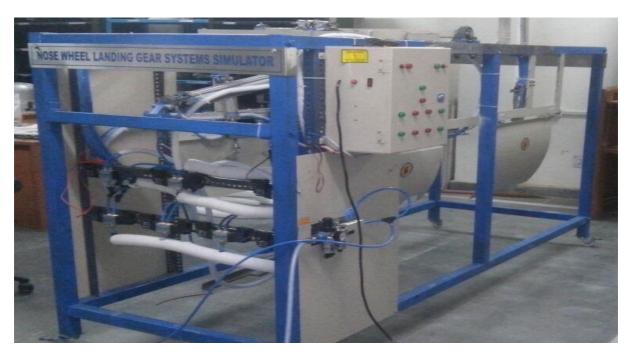

## **PRODUCT NAME:** NOSE WHEEL LANDING GEAR SYSTEM SIMULATOR

## **PRODUCT DESCRIPTION:**

This Nose landing gear simulator system is designed and developed based on the IL-76/78 aircraft nose landing gear system in order to demonstrate the working of the nose landing gears. This consists of components with functions similar to the one in IL-76/78 aircraft nose landing gear. This system has steerable nose landing gear setup with four wheels. This helps students and trainees to understand the concept and basic operations of nose landing gear system with visual experience.

## **FEATURES:**

This electrically powered landing gear system performs following operations with help of pneumatic cylinders.

- a. Provides the designed sequence of actuations of the system elements and ensures the automatic opening and closing of the landing gear doors.
- b. Provides the up-locking and down-locking of the landing gear during the retraction and extension cycle.
- c. Provides the nose landing gear retracted and extended position indicating lights.