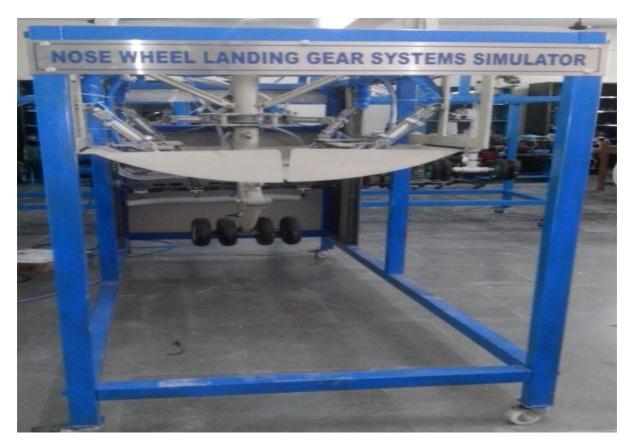

## **PRODUCT NAME:** NOSE WHEEL LANDING GEAR SYSTEM SIMULATOR

## **PRODUCT DESCRIPTION:**

This Nose landing gear simulator system is designed and developed based on the IL-76/78 aircraft nose landing gear system in order to demonstrate the working of the nose landing gears. This consists of components with functions similar to the one in IL-76/78 aircraft nose landing gear. This system has steerable nose landing gear setup with four wheels. This helps students and trainees to understand the concept and basic operations of nose landing gear system with visual experience.

## **FEATURES:**

This electrically powered landing gear system performs following operations with help of pneumatic cylinders.

- a. Provides the designed sequence of actuations of the system elements and ensures the automatic opening and closing of the landing gear doors.
- b. Provides the up-locking and down-locking of the landing gear during the retraction and extension cycle.
- c. Provides the nose landing gear retracted and extended position indicating lights.