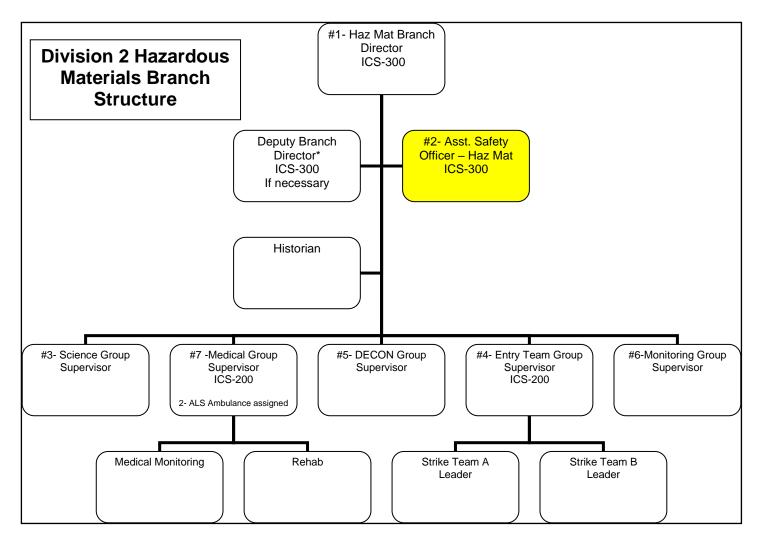

## **ASSISTANT SAFETY OFFICER – HAZ MAT**

RADIO DESIGNATION: HAZ MAT SAFETY CHANNEL: \_\_\_\_\_

REPORTS TO: INCIDENT SAFETY OFFICER

REPORTS TO YOU: ADDITIONAL PERSONNEL AS ASSIGNED