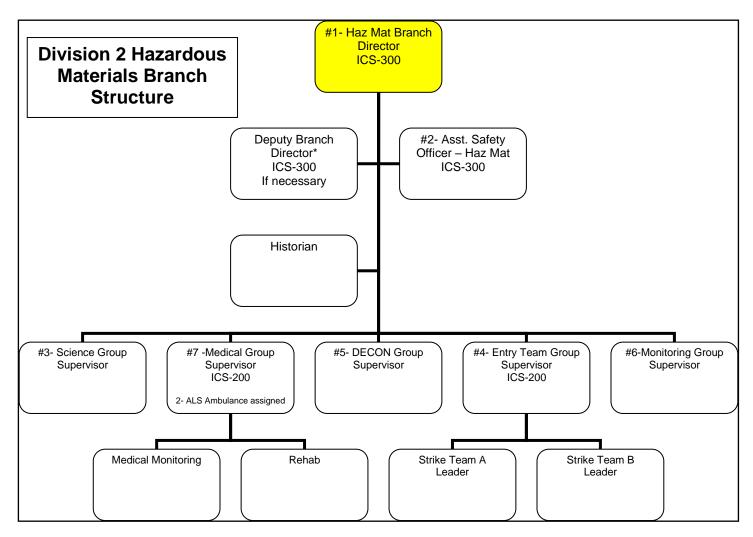

| Coordinate and lead development and implementation of tactical objectives  |  |
|----------------------------------------------------------------------------|--|
| within scope of team's capability                                          |  |
| Oversee all hazardous materials operations                                 |  |
| Shall establish divisions/groups and appoint supervisors                   |  |
| Science                                                                    |  |
| Medical                                                                    |  |
| Decon                                                                      |  |
| Entry                                                                      |  |
| Monitoring                                                                 |  |
| Brief all divisions/groups on operational plans                            |  |
| Notify the IC or Operations Chief if additional resources are required     |  |
| Assist in selection of CPC and equipment                                   |  |
| Assist in determination of control and evacuation zones                    |  |
| Collect documentation at the termination of hazardous materials operations |  |
| Completed incident documentation to be submitted to the IC or OPS CHIEF    |  |
|                                                                            |  |
| Ensure operations are completed in a safe, effective manner                |  |
| Brief statement of Incident Action Plan                                    |  |
|                                                                            |  |
|                                                                            |  |
|                                                                            |  |
|                                                                            |  |
|                                                                            |  |
|                                                                            |  |
|                                                                            |  |
|                                                                            |  |
|                                                                            |  |
|                                                                            |  |
|                                                                            |  |
|                                                                            |  |
|                                                                            |  |

# **HAZ MAT BRANCH DIRECTOR**

## **INCIDENT COMMANDER OR OPS SECTION CHIEF**

**REPORTS TO YOU:** 

# DIVISIONS/GROUPS, TASK FORCES/STRIKE TEAMS, SINGLE RESOURCES