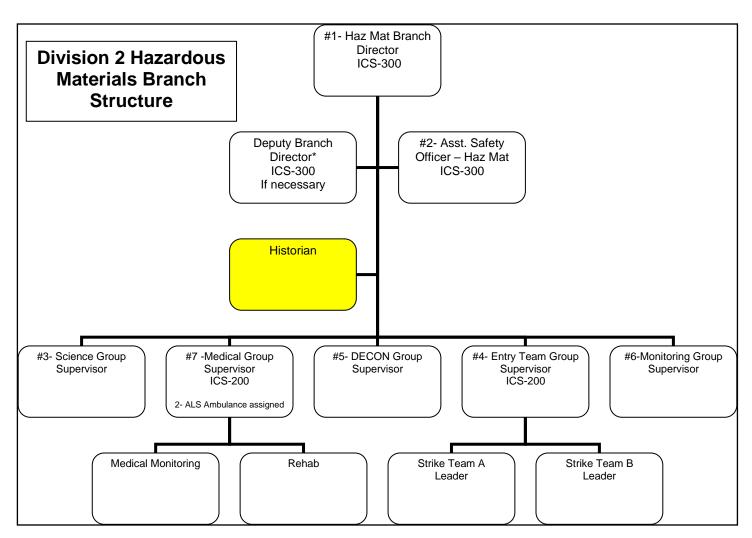

## HISTORIAN HAZARDOUS MATERIALS

## **HISTORIAN - HAZ MAT**

RADIO DESIGNATION: HISTORIAN CHANNEL:

REPORTS TO: IC, OPS SECTION OR BRANCH DIRECTOR

REPORTS TO YOU: TASK FORCES/STRIKE TEAMS, SINGLE

**RESOURCES** 