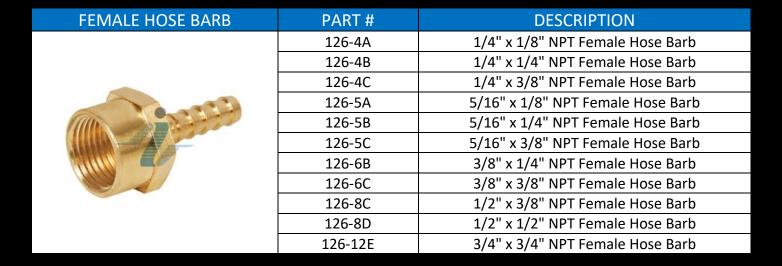

25-6E  | 3/8" x 3/4" NPT Male Hose Barb  |
|                | 125-8B  | 1/2" x 1/4" NPT Male Hose Barb  |
|                | 125-8C  | 1/2" x 3/8" NPT Male Hose Barb  |
|                | 125-8D  | 1/2" x 1/2" NPT Male Hose Barb  |
|                | 125-8E  | 1/2" x 3/4" NPT Male Hose Barb  |
|                | 125-10C | 5/8" x 3/8" NPT Male Hose Barb  |
|                | 125-10D | 5/8" x 1/2" NPT Male Hose Barb  |
|                | 125-10E | 5/8" x 3/4" NPT Male Hose Barb  |
|                | 125-12C | 3/4" x 3/8" NPT Male Hose Barb  |
|                | 125-12D | 3/4" x 1/2" NPT Male Hose Barb  |
|                | 125-12E | 3/4" x 3/4" NPT Male Hose Barb  |
|                | 125-16D | 1" x 1/2" NPT Male Hose Barb    |
|                | 125-16E | 1" x 3/4" NPT Male Hose Barb    |



| HOSE JOINTER        | PART#   | DESCRIPTION                         |
|---------------------|---------|-------------------------------------|
|                     | 129-2   | 1/8" x 1/8" Hose Jointer            |
|                     | 129-3   | 3/16" x 3/16" Hose Jointer          |
|                     | 129-4   | 1/4" x 1/4" Hose Jointer            |
|                     | 129-5   | 5/16" x 5/16" Hose Jointer          |
|                     | 129-6   | 3/8" x 3/8" Hose Jointer            |
|                     | 129-8   | 1/2" x 1/2" Hose Jointer            |
|                     | 129-10  | 5/8" x 5/8" Hose Jointer            |
|                     | 129-12  | 3/4" x 3/4" Hose Jointer            |
|                     |         |                                     |
| 90°